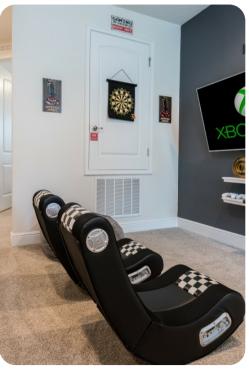

# Home entertainment

- Home theater with large projector screen and cinema style seating
- TVs in living areas and all bedrooms