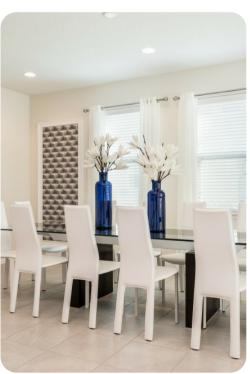

# Living area

- Open-plan living area
- Fully equipped kitchen with breakfast bar and seating
- Dining table and chairs
- Tastefully furnished downstairs living room with wall-mounted flat-screen TV and sofas
- Upstairs living room with flat-screen TV and sofas