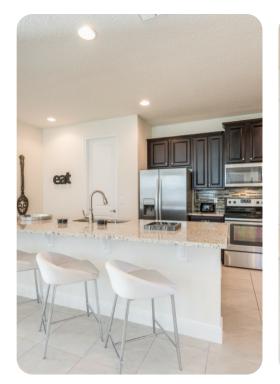

# Living area

- Open-plan living area
- Fully equipped kitchen with breakfast bar and seating
- Dining table and chairs
- Tastefully furnished downstairs living room with wall-mounted flat-screen TV and sofas
- Upstairs living room with flat-screen TV and sofas