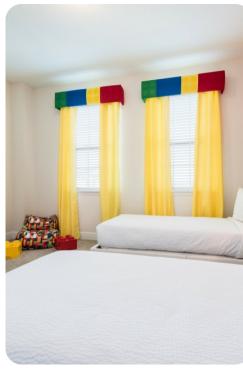

#### First floor

- Bedroom 4 Themed bedroom with 2 double beds; adjacent bathroom includes single vanity and walk-in shower
- Bedroom 5 King-size bed; en-suite bathroom includes single vanity and walk-in shower
- Bedroom 6 Themed bedroom with 2 twin beds; en-suite bathroom includes single vanity and walk-in shower
- Bedroom 7 Queen-size bed; en-suite bathroom includes single vanity and walk-in shower
- Bedroom 8 Queen-size bed; en-suite bathroom includes single vanity and walk-in shower