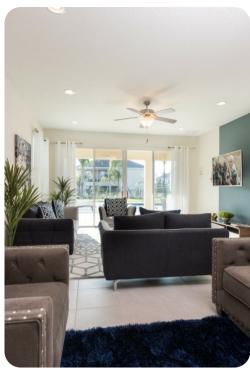

# Living area

- Open-plan living area
- Fully equipped kitchen with breakfast bar and seating
- Dining table and chairs
- Tastefully furnished downstairs living room with wall-mounted flat-screen TV and sofas
- Upstairs living room with flat-screen TV and sofas