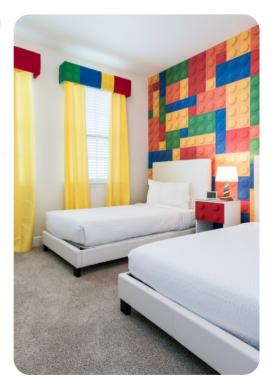

#### First floor

- Bedroom 4 Themed bedroom with 2 double beds; adjacent bathroom includes single vanity and walk-in shower
- Bedroom 5 King-size bed; en-suite bathroom includes single vanity and walk-in shower
- Bedroom 6 Themed bedroom with 2 twin beds; en-suite bathroom includes single vanity and walk-in shower
- Bedroom 7 Queen-size bed; en-suite bathroom includes single vanity and walk-in shower
- Bedroom 8 Queen-size bed; en-suite bathroom includes single vanity and walk-in shower