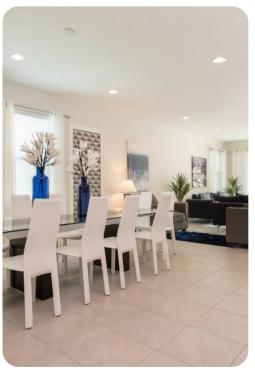

# Living area

- Open-plan living area
- Fully equipped kitchen with breakfast bar and seating
- Dining table and chairs
- Tastefully furnished downstairs living room with wall-mounted flat-screen TV and sofas
- Upstairs living room with flat-screen TV and sofas