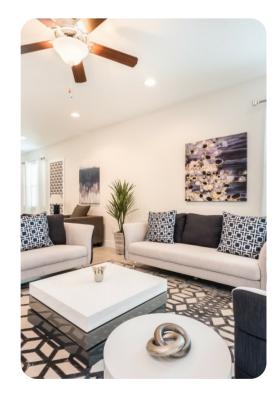

# Living area

- Open-plan living area
- Fully equipped kitchen with breakfast bar and seating
- Dining table and chairs
- Tastefully furnished downstairs living room with wall-mounted flat-screen TV and sofas
- Upstairs living room with flat-screen TV and sofas