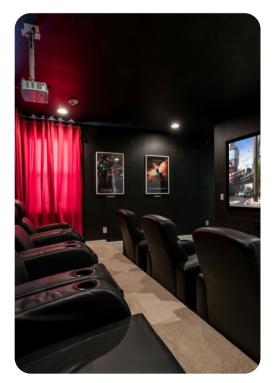

# Home entertainment

- Home theater with large projector screen and cinema style seating
- TVs in living areas and all bedrooms