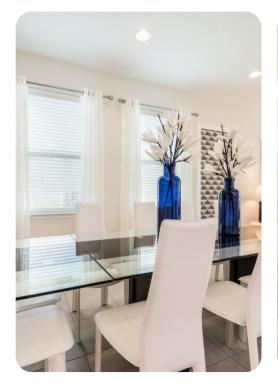

# Living area

- Open-plan living area
- Fully equipped kitchen with breakfast bar and seating
- Dining table and chairs
- Tastefully furnished downstairs living room with wall-mounted flat-screen TV and sofas
- Upstairs living room with flat-screen TV and sofas