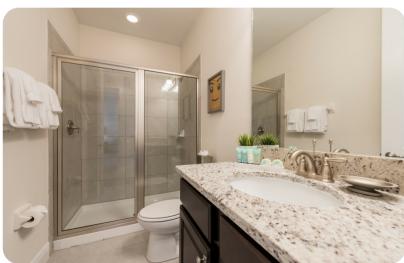

#### Ground floor

- Bedroom 1 Queen-size bed; en-suite bathroom includes single vanity and walk-in shower
- Bedroom 2 Queen-size bed; en-suite bathroom includes double vanity, bathtub and walk-in shower. Access to pool lanai
- Bedroom 3 King-size bed; en-suite bathroom includes double vanity and bathtub/shower combination

#### First floor

- Bedroom 4 Themed bedroom with 2 double beds; adjacent bathroom includes single vanity and walk-in shower
- Bedroom 5 King-size bed; en-suite bathroom includes single vanity and walk-in shower
- Bedroom 6 Themed bedroom with 2 twin beds; en-suite bathroom includes single vanity and walk-in shower
- Bedroom 7 Queen-size bed; en-suite bathroom includes single vanity and walk-in shower
- Bedroom 8 Queen-size bed; en-suite bathroom includes single vanity and walk-in shower