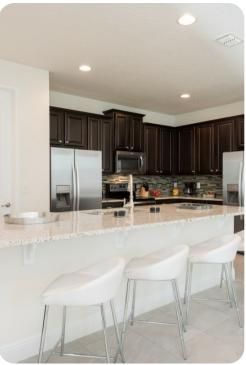

# Living area

- Open-plan living area
- Fully equipped kitchen with breakfast bar and seating
- Dining table and chairs
- Tastefully furnished downstairs living room with wall-mounted flat-screen TV and sofas
- Upstairs living room with flat-screen TV and sofas