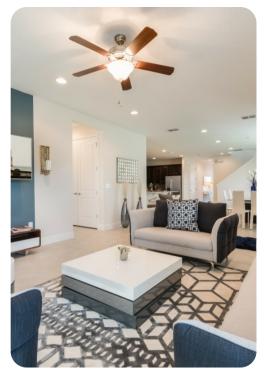

# Living area

- Open-plan living area
- Fully equipped kitchen with breakfast bar and seating
- Dining table and chairs
- Tastefully furnished downstairs living room with wall-mounted flat-screen TV and sofas
- Upstairs living room with flat-screen TV and sofas