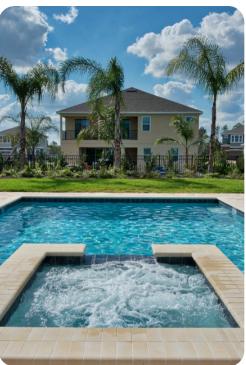

# **Encore Resort 62**

2□ 8 🖺 9 👯 16 🗓 4057 sq.ft

# Key features

- 8 bedrooms
- 9 bathrooms
- Sleeps 16
- Private pool
- Spillover tub
- BBQ
- Home theater

# Pool area

- Private pool
- Spillover tub
- Sunloungers
- BBQ
- Covered lanai with table and chairs