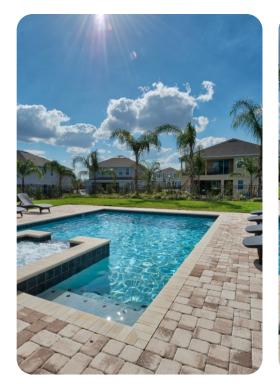

# Pool area

- Private pool
- Spillover tub
- Sunloungers
- BBQ
- Covered lanai with table and chairs