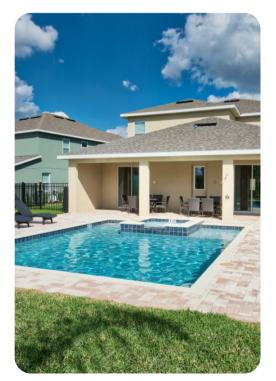

# **Encore Resort 62**

2□ 8 🖺 9 👯 16 🗓 4057 sq.ft

# Key features

- 8 bedrooms
- 9 bathrooms
- Sleeps 16
- Private pool
- Spillover tub
- BBQ
- Home theater

# Pool area

- Private pool
- Spillover tub
- Sunloungers
- BBQ
- Covered lanai with table and chairs