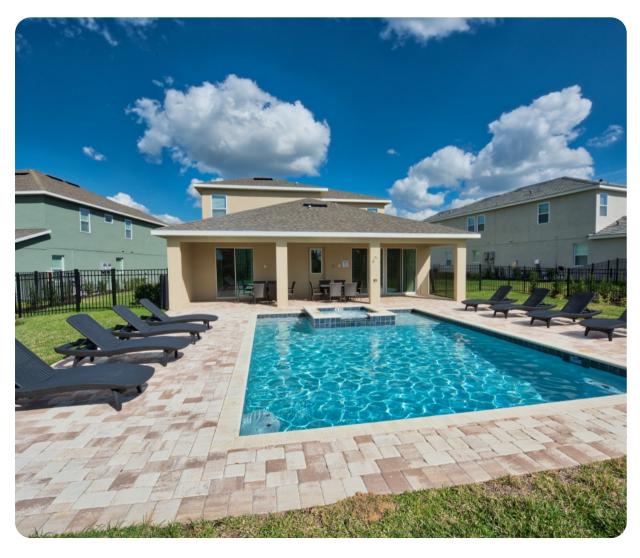

# **Encore Resort 62**

2□ 8 🖺 9 👯 16 🗓 4057 sq.ft

# Pool area

- Private pool
- Spillover tub
- Sunloungers
- BBQ
- Covered lanai with table and chairs