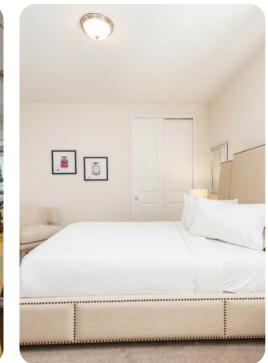

### Bedrooms

# Ground floor

• Bedroom 1 - King-size bed; en-suite bathroom includes double vanity and walk-in shower

## First floor

- Bedroom 2 2 twin beds; en-suite bathroom includes single vanity and walk-in shower
- Bedroom 3 Queen-size bed; en-suite bathroom includes single vanity and walk-in shower
- Bedroom 4 King-size bed; en-suite bathroom includes double vanity and walk-in shower
- Bedroom 5 Queen-size bed; en-suite bathroom includes single vanity and shower/bathtub combination
- Bedroom 6 Queen-size bed; en-suite bathroom includes single vanity and walk-in shower