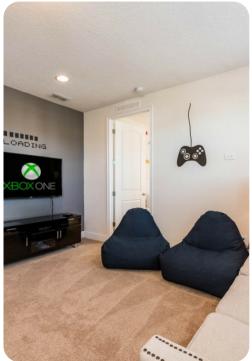

## Home entertainment

- Flat-screen TVs in living area and all bedrooms
- Upstairs loft area with flat-screen TV, air-hockey table and comfortable seating