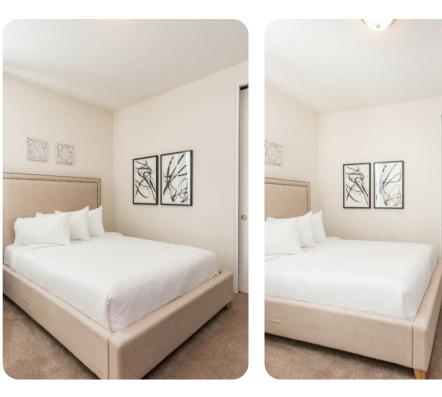

## First floor

- Bedroom 2 2 twin beds; en-suite bathroom includes single vanity and walk-in shower
- Bedroom 3 Queen-size bed; en-suite bathroom includes single vanity and walk-in shower
- Bedroom 4 King-size bed; en-suite bathroom includes double vanity and walk-in shower
- Bedroom 5 Queen-size bed; en-suite bathroom includes single vanity and shower/bathtub combination
- Bedroom 6 Queen-size bed; en-suite bathroom includes single vanity and walk-in shower