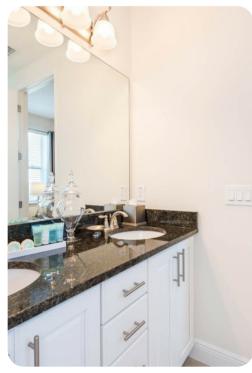

# Ground floor

• Bedroom 1 - King-size bed; en-suite bathroom includes double vanity and walk-in shower

## First floor

- Bedroom 2 2 twin beds; en-suite bathroom includes single vanity and walk-in shower
- Bedroom 3 Queen-size bed; en-suite bathroom includes single vanity and walk-in shower
- Bedroom 4 King-size bed; en-suite bathroom includes double vanity and walk-in shower
- Bedroom 5 Queen-size bed; en-suite bathroom includes single vanity and shower/bathtub combination
- Bedroom 6 Queen-size bed; en-suite bathroom includes single vanity and walk-in shower