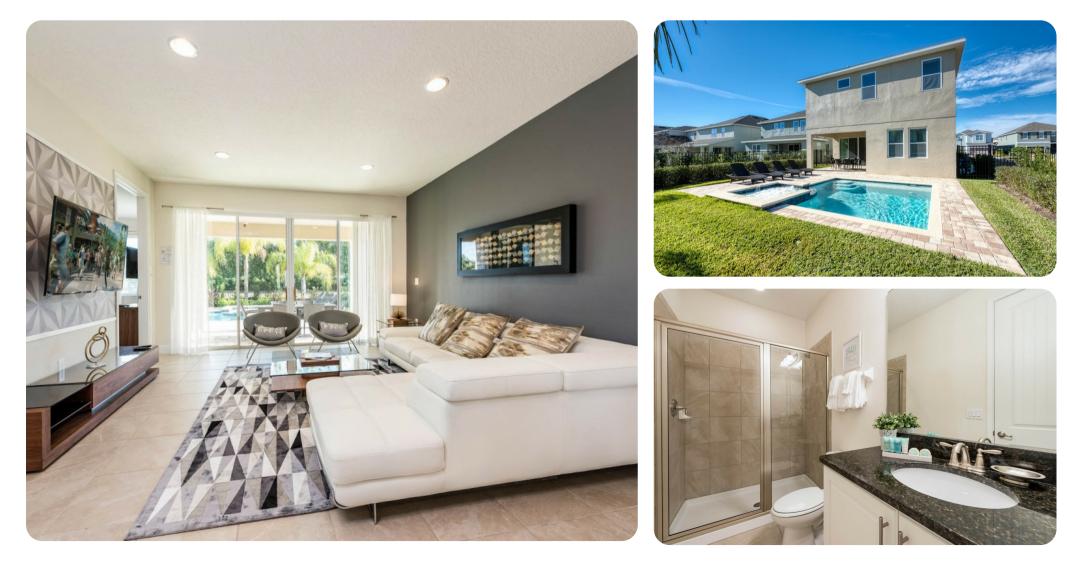

### Living area

- Open-plan living area
- Fully equipped kitchen
- Breakfast bar with seating
- Dining table and chairs
- Tastefully furnished living room with flat-screen TV and comfortable sofas

# Pool area

- Private pool
- Spillover tub
- Sunloungers
- Covered lanai with table and chairs
- BBQ

# Ground floor

• Bedroom 1 - King-size bed; en-suite bathroom includes double vanity and walk-in shower