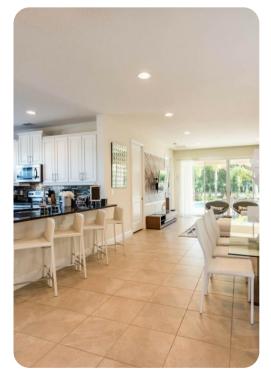

### Living area

- Open-plan living area
- Fully equipped kitchen
- Breakfast bar with seating
- Dining table and chairs
- Tastefully furnished living room with flat-screen TV and comfortable sofas