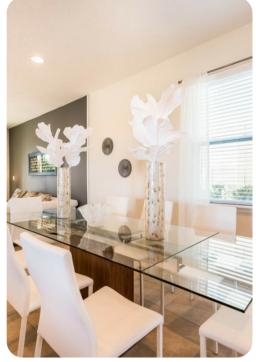

### Living area

- Open-plan living area
- Fully equipped kitchen
- Breakfast bar with seating
- Dining table and chairs
- Tastefully furnished living room with flat-screen TV and comfortable sofas