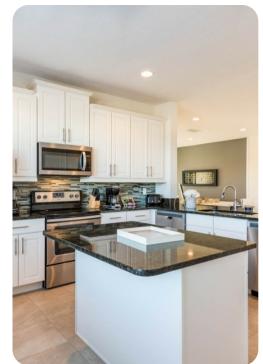

### Living area

- Open-plan living area
- Fully equipped kitchen
- Breakfast bar with seating
- Dining table and chairs
- Tastefully furnished living room with flat-screen TV and comfortable sofas