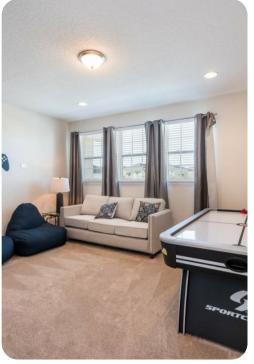

## Home entertainment

- Flat-screen TVs in living area and all bedrooms
- Upstairs loft area with flat-screen TV, air-hockey table and comfortable seating