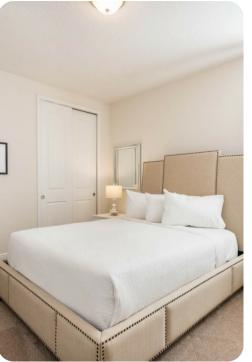

# Ground floor

• Bedroom 1 - King-size bed; en-suite bathroom includes double vanity and walk-in shower

## First floor

- Bedroom 2 2 twin beds; en-suite bathroom includes single vanity and walk-in shower
- Bedroom 3 Queen-size bed; en-suite bathroom includes single vanity and walk-in shower
- Bedroom 4 King-size bed; en-suite bathroom includes double vanity and walk-in shower
- Bedroom 5 Queen-size bed; en-suite bathroom includes single vanity and shower/bathtub combination
- Bedroom 6 Queen-size bed; en-suite bathroom includes single vanity and walk-in shower