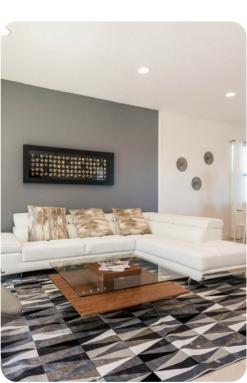

### Living area

- Open-plan living area
- Fully equipped kitchen
- Breakfast bar with seating
- Dining table and chairs
- Tastefully furnished living room with flat-screen TV and comfortable sofas