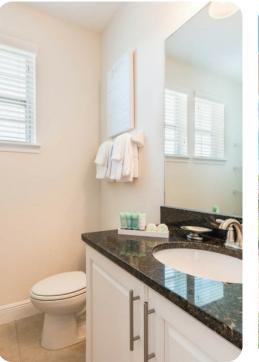

# Ground floor

• Bedroom 1 - King-size bed; en-suite bathroom includes double vanity and walk-in shower

## First floor

- Bedroom 2 2 twin beds; en-suite bathroom includes single vanity and walk-in shower
- Bedroom 3 Queen-size bed; en-suite bathroom includes single vanity and walk-in shower
- Bedroom 4 King-size bed; en-suite bathroom includes double vanity and walk-in shower
- Bedroom 5 Queen-size bed; en-suite bathroom includes single vanity and shower/bathtub combination
- Bedroom 6 Queen-size bed; en-suite bathroom includes single vanity and walk-in shower