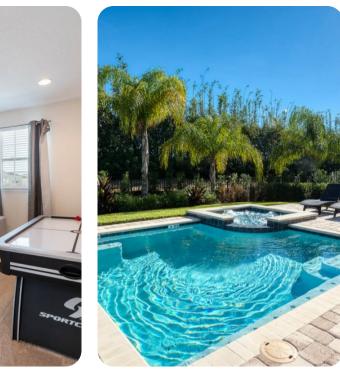

# Pool area

- Private pool
- Spillover tub
- Sunloungers
- Covered lanai with table and chairs
- BBQ

## Home entertainment

- Flat-screen TVs in living area and all bedrooms
- Upstairs loft area with flat-screen TV, air-hockey table and comfortable seating