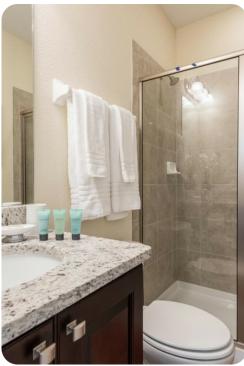

#### **Bedrooms**

- Bedroom 1 King-size bed; adjacent bathroom includes single vanity and walk-in shower
- Bedroom 2 King-size bed; en-suite bathroom includes double vanity, walk-in shower and bathtub
- Bedroom 3 Queen-size bed; en-suite bathroom includes single vanity and walk-in shower
- Bedroom 4 Themed bedroom with 2 bunk beds (both twin/double); en-suite bathroom includes single vanity and walk-in shower
- Bedroom 5 Themed bedroom with 2 bunk beds (both twin/twin); en-suite bathroom includes single vanity and walk-in shower