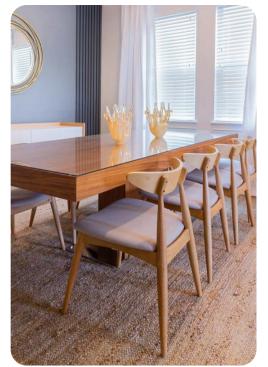

## Main Living Area

- Spacious comfortable seating area with a sectional and accent chairs overlooking the private pool deck through sliding glass doors
- Main living area has a large flat-screen TV
- Fully equipped kitchen with a granite island style breakfast bar and seating
- $\bullet \quad \text{Refrigerator/freezer, oven, microwave, dishwasher, coffee maker, to a ster} \\$
- All utensils, cookware, dinnerware, glassware
- Dining table and chairs