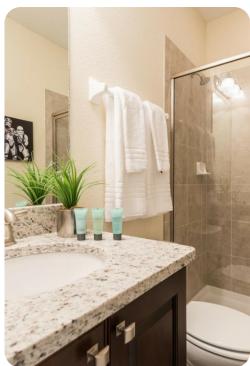

#### **Bedrooms**

- Bedroom 1 King-size bed; adjacent bathroom includes single vanity and walk-in shower
- Bedroom 2 King-size bed; en-suite bathroom includes double vanity, walk-in shower and bathtub
- Bedroom 3 Queen-size bed; en-suite bathroom includes single vanity and walk-in shower
- Bedroom 4 Themed bedroom with 2 bunk beds (both twin/double); en-suite bathroom includes single vanity and walk-in shower
- Bedroom 5 Themed bedroom with 2 bunk beds (both twin/twin); en-suite bathroom includes single vanity and walk-in shower