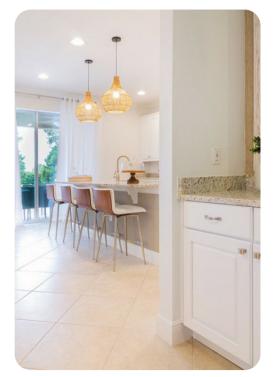

## Main Living Area

- Spacious comfortable seating area with a sectional and accent chairs overlooking the private pool deck through sliding glass doors
- Main living area has a large flat-screen TV
- Fully equipped kitchen with a granite island style breakfast bar and seating
- $\bullet \quad \text{Refrigerator/freezer, oven, microwave, dishwasher, coffee maker, to a ster} \\$
- All utensils, cookware, dinnerware, glassware
- Dining table and chairs