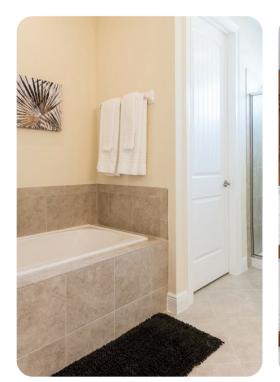

#### **Bedrooms**

- Bedroom 1 King-size bed; adjacent bathroom includes single vanity and walk-in shower
- Bedroom 2 King-size bed; en-suite bathroom includes double vanity, walk-in shower and bathtub
- Bedroom 3 Queen-size bed; en-suite bathroom includes single vanity and walk-in shower
- Bedroom 4 Themed bedroom with 2 bunk beds (both twin/double); en-suite bathroom includes single vanity and walk-in shower
- Bedroom 5 Themed bedroom with 2 bunk beds (both twin/twin); en-suite bathroom includes single vanity and walk-in shower