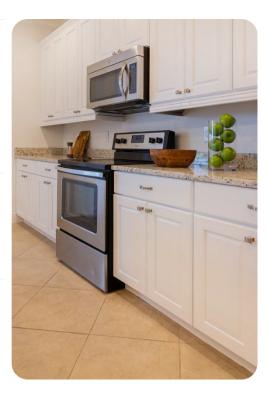

## Main Living Area

- Spacious comfortable seating area with a sectional and accent chairs overlooking the private pool deck through sliding glass doors
- Main living area has a large flat-screen TV
- Fully equipped kitchen with a granite island style breakfast bar and seating
- $\bullet \quad \text{Refrigerator/freezer, oven, microwave, dishwasher, coffee maker, to a ster} \\$
- All utensils, cookware, dinnerware, glassware
- Dining table and chairs