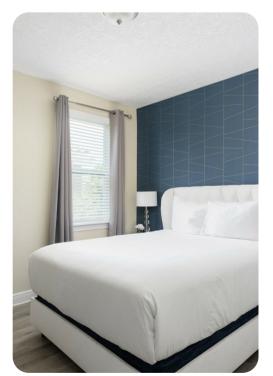

#### **Bedrooms**

- Bedroom 1 King-size bed; adjacent bathroom includes single vanity and walk-in shower
- Bedroom 2 King-size bed; en-suite bathroom includes double vanity, walk-in shower and bathtub
- Bedroom 3 Queen-size bed; en-suite bathroom includes single vanity and walk-in shower
- Bedroom 4 Themed bedroom with 2 bunk beds (both twin/double); en-suite bathroom includes single vanity and walk-in shower
- Bedroom 5 Themed bedroom with 2 bunk beds (both twin/twin); en-suite bathroom includes single vanity and walk-in shower