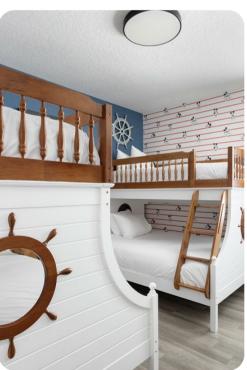

#### **Bedrooms**

- Bedroom 1 King-size bed; adjacent bathroom includes single vanity and walk-in shower
- Bedroom 2 King-size bed; en-suite bathroom includes double vanity, walk-in shower and bathtub
- Bedroom 3 Queen-size bed; en-suite bathroom includes single vanity and walk-in shower
- Bedroom 4 Themed bedroom with 2 bunk beds (both twin/double); en-suite bathroom includes single vanity and walk-in shower
- Bedroom 5 Themed bedroom with 2 bunk beds (both twin/twin); en-suite bathroom includes single vanity and walk-in shower