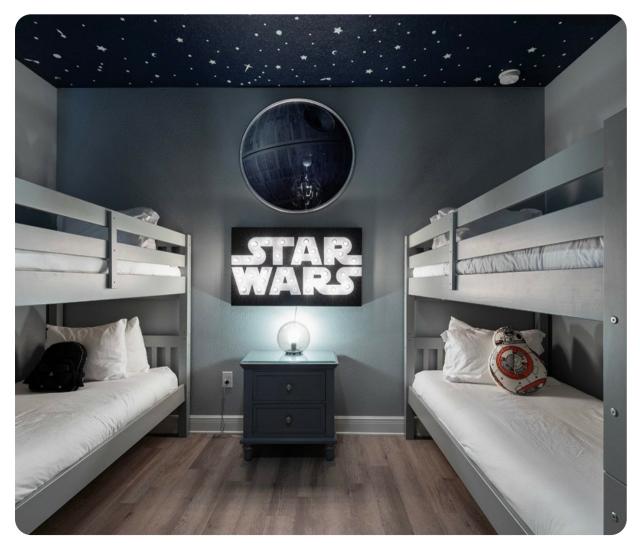

#### **Bedrooms**

- Bedroom 1 King-size bed; adjacent bathroom includes single vanity and walk-in shower
- Bedroom 2 King-size bed; en-suite bathroom includes double vanity, walk-in shower and bathtub
- Bedroom 3 Queen-size bed; en-suite bathroom includes single vanity and walk-in shower
- Bedroom 4 Themed bedroom with 2 bunk beds (both twin/double); en-suite bathroom includes single vanity and walk-in shower
- Bedroom 5 Themed bedroom with 2 bunk beds (both twin/twin); en-suite bathroom includes single vanity and walk-in shower