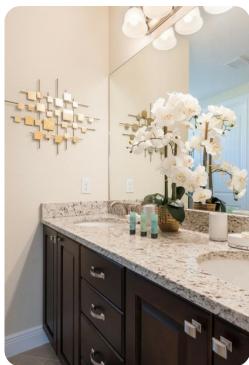

#### **Bedrooms**

- Bedroom 1 King-size bed; adjacent bathroom includes single vanity and walk-in shower
- Bedroom 2 King-size bed; en-suite bathroom includes double vanity, walk-in shower and bathtub
- Bedroom 3 Queen-size bed; en-suite bathroom includes single vanity and walk-in shower
- Bedroom 4 Themed bedroom with 2 bunk beds (both twin/double); en-suite bathroom includes single vanity and walk-in shower
- Bedroom 5 Themed bedroom with 2 bunk beds (both twin/twin); en-suite bathroom includes single vanity and walk-in shower