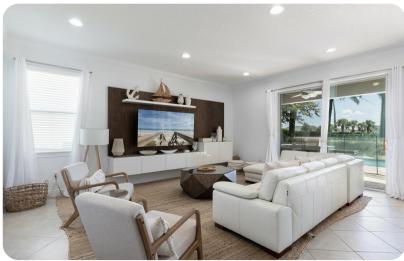

## Main Living Area

- Spacious comfortable seating area with a sectional and accent chairs overlooking the private pool deck through sliding glass doors
- Main living area has a large flat-screen TV
- Fully equipped kitchen with a granite island style breakfast bar and seating
- $\bullet \quad \text{Refrigerator/freezer, oven, microwave, dishwasher, coffee maker, to a ster} \\$
- All utensils, cookware, dinnerware, glassware
- Dining table and chairs