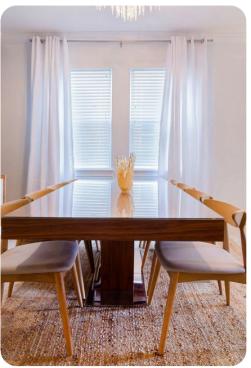

## Main Living Area

- Spacious comfortable seating area with a sectional and accent chairs overlooking the private pool deck through sliding glass doors
- Main living area has a large flat-screen TV
- Fully equipped kitchen with a granite island style breakfast bar and seating
- $\bullet \quad \text{Refrigerator/freezer, oven, microwave, dishwasher, coffee maker, to a ster} \\$
- All utensils, cookware, dinnerware, glassware
- Dining table and chairs