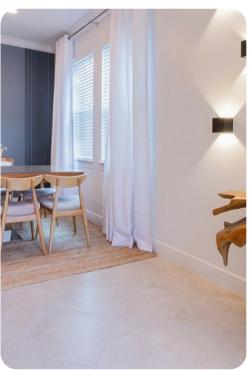

## Main Living Area

- Spacious comfortable seating area with a sectional and accent chairs overlooking the private pool deck through sliding glass doors
- Main living area has a large flat-screen TV
- Fully equipped kitchen with a granite island style breakfast bar and seating
- $\bullet \quad \text{Refrigerator/freezer, oven, microwave, dishwasher, coffee maker, to a ster} \\$
- All utensils, cookware, dinnerware, glassware
- Dining table and chairs