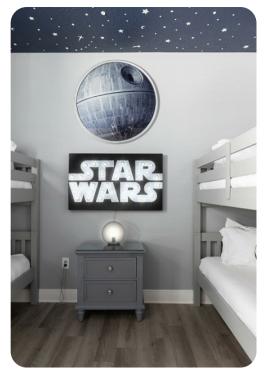

#### **Bedrooms**

- Bedroom 1 King-size bed; adjacent bathroom includes single vanity and walk-in shower
- Bedroom 2 King-size bed; en-suite bathroom includes double vanity, walk-in shower and bathtub
- Bedroom 3 Queen-size bed; en-suite bathroom includes single vanity and walk-in shower
- Bedroom 4 Themed bedroom with 2 bunk beds (both twin/double); en-suite bathroom includes single vanity and walk-in shower
- Bedroom 5 Themed bedroom with 2 bunk beds (both twin/twin); en-suite bathroom includes single vanity and walk-in shower