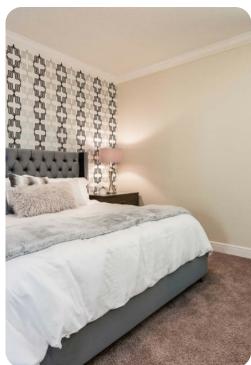

#### **Bedrooms**

- Bedroom 1 King-size bed; adjacent bathroom includes single vanity and walk-in shower
- Bedroom 2 King-size bed; en-suite bathroom includes double vanity, walk-in shower and bathtub
- Bedroom 3 Queen-size bed; en-suite bathroom includes single vanity and walk-in shower
- Bedroom 4 Themed bedroom with 2 bunk beds (both twin/double); en-suite bathroom includes single vanity and walk-in shower
- Bedroom 5 Themed bedroom with 2 bunk beds (both twin/twin); en-suite bathroom includes single vanity and walk-in shower