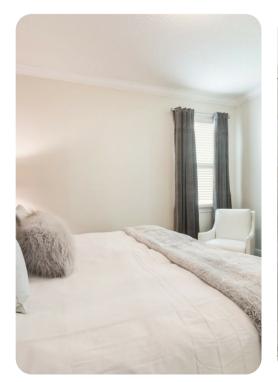

#### **Bedrooms**

- Bedroom 1 King-size bed; adjacent bathroom includes single vanity and walk-in shower
- Bedroom 2 King-size bed; en-suite bathroom includes double vanity, walk-in shower and bathtub
- Bedroom 3 Queen-size bed; en-suite bathroom includes single vanity and walk-in shower
- Bedroom 4 Themed bedroom with 2 bunk beds (both twin/double); en-suite bathroom includes single vanity and walk-in shower
- Bedroom 5 Themed bedroom with 2 bunk beds (both twin/twin); en-suite bathroom includes single vanity and walk-in shower