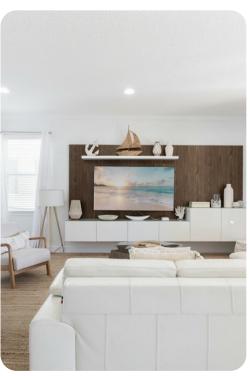

## Main Living Area

- Spacious comfortable seating area with a sectional and accent chairs overlooking the private pool deck through sliding glass doors
- Main living area has a large flat-screen TV
- Fully equipped kitchen with a granite island style breakfast bar and seating
- $\bullet \quad \text{Refrigerator/freezer, oven, microwave, dishwasher, coffee maker, to a ster} \\$
- All utensils, cookware, dinnerware, glassware
- Dining table and chairs

#### Entertainment

Each bedroom is furnished with a flat-screen TV and access to complimentary WIFI