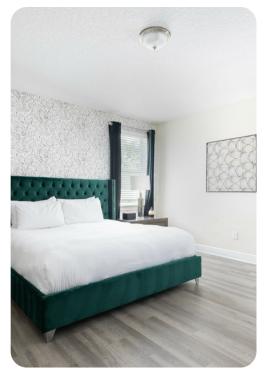

#### **Bedrooms**

- Bedroom 1 King-size bed; adjacent bathroom includes single vanity and walk-in shower
- Bedroom 2 King-size bed; en-suite bathroom includes double vanity, walk-in shower and bathtub
- Bedroom 3 Queen-size bed; en-suite bathroom includes single vanity and walk-in shower
- Bedroom 4 Themed bedroom with 2 bunk beds (both twin/double); en-suite bathroom includes single vanity and walk-in shower
- Bedroom 5 Themed bedroom with 2 bunk beds (both twin/twin); en-suite bathroom includes single vanity and walk-in shower