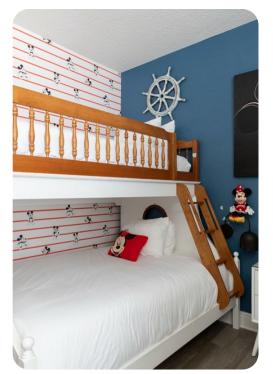

#### **Bedrooms**

- Bedroom 1 King-size bed; adjacent bathroom includes single vanity and walk-in shower
- Bedroom 2 King-size bed; en-suite bathroom includes double vanity, walk-in shower and bathtub
- Bedroom 3 Queen-size bed; en-suite bathroom includes single vanity and walk-in shower
- Bedroom 4 Themed bedroom with 2 bunk beds (both twin/double); en-suite bathroom includes single vanity and walk-in shower
- Bedroom 5 Themed bedroom with 2 bunk beds (both twin/twin); en-suite bathroom includes single vanity and walk-in shower