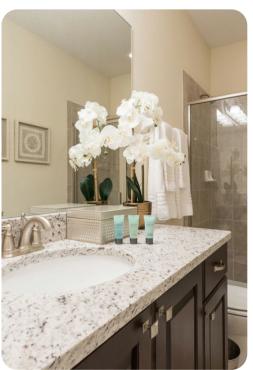

#### **Bedrooms**

- Bedroom 1 King-size bed; adjacent bathroom includes single vanity and walk-in shower
- Bedroom 2 King-size bed; en-suite bathroom includes double vanity, walk-in shower and bathtub
- Bedroom 3 Queen-size bed; en-suite bathroom includes single vanity and walk-in shower
- Bedroom 4 Themed bedroom with 2 bunk beds (both twin/double); en-suite bathroom includes single vanity and walk-in shower
- Bedroom 5 Themed bedroom with 2 bunk beds (both twin/twin); en-suite bathroom includes single vanity and walk-in shower