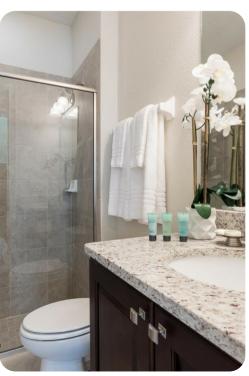

#### **Bedrooms**

- Bedroom 1 King-size bed; adjacent bathroom includes single vanity and walk-in shower
- Bedroom 2 King-size bed; en-suite bathroom includes double vanity, walk-in shower and bathtub
- Bedroom 3 Queen-size bed; en-suite bathroom includes single vanity and walk-in shower
- Bedroom 4 Themed bedroom with 2 bunk beds (both twin/double); en-suite bathroom includes single vanity and walk-in shower
- Bedroom 5 Themed bedroom with 2 bunk beds (both twin/twin); en-suite bathroom includes single vanity and walk-in shower