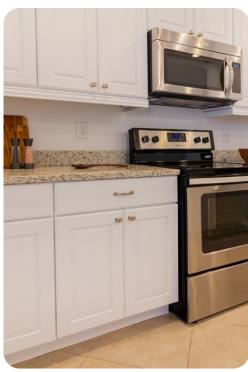

## Main Living Area

- Spacious comfortable seating area with a sectional and accent chairs overlooking the private pool deck through sliding glass doors
- Main living area has a large flat-screen TV
- Fully equipped kitchen with a granite island style breakfast bar and seating
- $\bullet \quad \text{Refrigerator/freezer, oven, microwave, dishwasher, coffee maker, to a ster} \\$
- All utensils, cookware, dinnerware, glassware
- Dining table and chairs