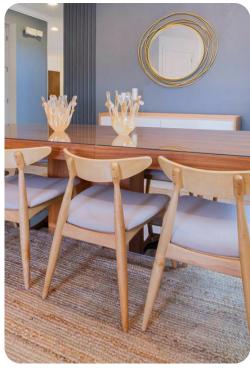

## Main Living Area

- Spacious comfortable seating area with a sectional and accent chairs overlooking the private pool deck through sliding glass doors
- Main living area has a large flat-screen TV
- Fully equipped kitchen with a granite island style breakfast bar and seating
- $\bullet \quad \text{Refrigerator/freezer, oven, microwave, dishwasher, coffee maker, to a ster} \\$
- All utensils, cookware, dinnerware, glassware
- Dining table and chairs