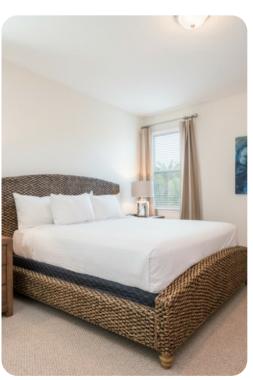

#### **Bedrooms**

#### Ground floor

- Bedroom 1 Queen-size bed; adjacent bathroom includes single vanity and walk-in shower
- Bedroom 2 King-size bed; en-suite bathroom includes double vanity, bathtub and walk-in shower

#### First floor

- Bedroom 3 Queen-size bed; adjacent bathroom includes single vanity and walk-in shower
- Bedroom 4 Queen-size bed; adjacent bathroom includes single vanity and walk-in shower
- Bedroom 5 Queen-size; en-suite bathroom includes double vanity and walk-in shower
- Bedroom 6 2 twin beds; en-suite bathroom includes single vanity and walk-in shower
- Bedroom 7 King-size bed; adjacent bathroom includes single vanity and walk-in shower
- Bedroom 8 King-size bed; en-suite bathroom includes double vanity, bathtub and walk-in shower
- Bedroom 9 Queen-size bed; en-suite bathroom includes single vanity and walk-in shower