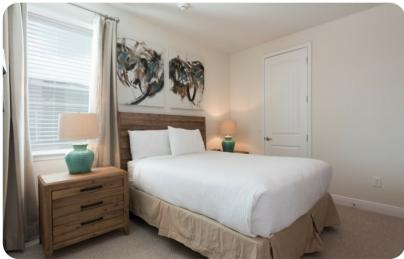

#### **Bedrooms**

#### Ground floor

- Bedroom 1 Queen-size bed; adjacent bathroom includes single vanity and walk-in shower
- Bedroom 2 King-size bed; en-suite bathroom includes double vanity, bathtub and walk-in shower

#### First floor

- Bedroom 3 Queen-size bed; adjacent bathroom includes single vanity and walk-in shower
- Bedroom 4 Queen-size bed; adjacent bathroom includes single vanity and walk-in shower
- Bedroom 5 Queen-size; en-suite bathroom includes double vanity and walk-in shower
- Bedroom 6 2 twin beds; en-suite bathroom includes single vanity and walk-in shower
- Bedroom 7 King-size bed; adjacent bathroom includes single vanity and walk-in shower
- Bedroom 8 King-size bed; en-suite bathroom includes double vanity, bathtub and walk-in shower
- Bedroom 9 Queen-size bed; en-suite bathroom includes single vanity and walk-in shower