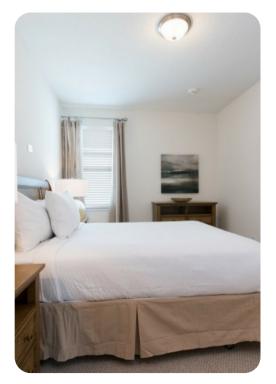

#### **Bedrooms**

#### Ground floor

- Bedroom 1 Queen-size bed; adjacent bathroom includes single vanity and walk-in shower
- Bedroom 2 King-size bed; en-suite bathroom includes double vanity, bathtub and walk-in shower

#### First floor

- Bedroom 3 Queen-size bed; adjacent bathroom includes single vanity and walk-in shower
- Bedroom 4 Queen-size bed; adjacent bathroom includes single vanity and walk-in shower
- Bedroom 5 Queen-size; en-suite bathroom includes double vanity and walk-in shower
- Bedroom 6 2 twin beds; en-suite bathroom includes single vanity and walk-in shower
- Bedroom 7 King-size bed; adjacent bathroom includes single vanity and walk-in shower
- Bedroom 8 King-size bed; en-suite bathroom includes double vanity, bathtub and walk-in shower
- Bedroom 9 Queen-size bed; en-suite bathroom includes single vanity and walk-in shower