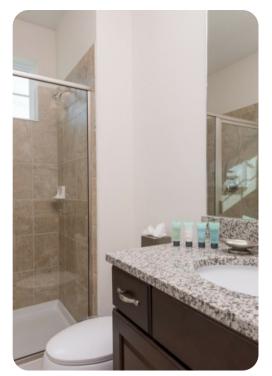

#### Ground floor

- Bedroom 1 Queen-size bed; adjacent bathroom includes single vanity and walk-in shower
- Bedroom 2 King-size bed; en-suite bathroom includes double vanity, bathtub and walk-in shower

#### First floor

- Bedroom 3 Queen-size bed; adjacent bathroom includes single vanity and walk-in shower
- Bedroom 4 Queen-size bed; adjacent bathroom includes single vanity and walk-in shower
- Bedroom 5 Queen-size; en-suite bathroom includes double vanity and walk-in shower
- Bedroom 6 2 twin beds; en-suite bathroom includes single vanity and walk-in shower
- Bedroom 7 King-size bed; adjacent bathroom includes single vanity and walk-in shower
- Bedroom 8 King-size bed; en-suite bathroom includes double vanity, bathtub and walk-in shower
- Bedroom 9 Queen-size bed; en-suite bathroom includes single vanity and walk-in shower