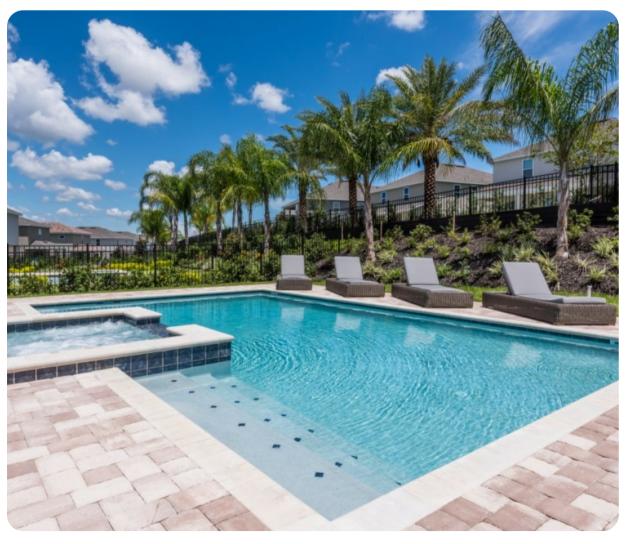

# Pool area

- Private pool
- Spillover tub
- Sunloungers
- BBQ
- Covered lanai with table and chairs
- Pool washroom