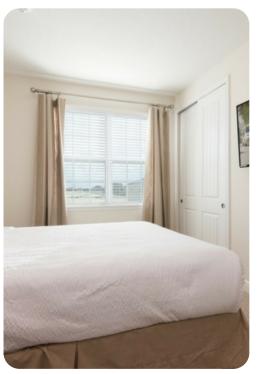

#### **Bedrooms**

#### Ground floor

- Bedroom 1 Queen-size bed; adjacent bathroom includes single vanity and walk-in shower
- Bedroom 2 King-size bed; en-suite bathroom includes double vanity, bathtub and walk-in shower

#### First floor

- Bedroom 3 Queen-size bed; adjacent bathroom includes single vanity and walk-in shower
- Bedroom 4 Queen-size bed; adjacent bathroom includes single vanity and walk-in shower
- Bedroom 5 Queen-size; en-suite bathroom includes double vanity and walk-in shower
- Bedroom 6 2 twin beds; en-suite bathroom includes single vanity and walk-in shower
- Bedroom 7 King-size bed; adjacent bathroom includes single vanity and walk-in shower
- Bedroom 8 King-size bed; en-suite bathroom includes double vanity, bathtub and walk-in shower
- Bedroom 9 Queen-size bed; en-suite bathroom includes single vanity and walk-in shower