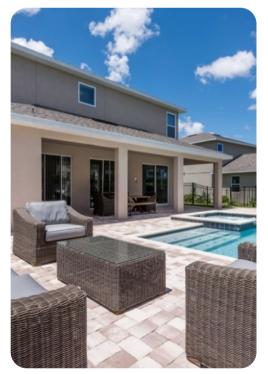

# Pool area

- Private pool
- Spillover tub
- Sunloungers
- BBQ
- Covered lanai with table and chairs
- Pool washroom