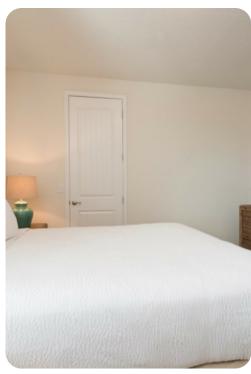

#### **Bedrooms**

#### Ground floor

- Bedroom 1 Queen-size bed; adjacent bathroom includes single vanity and walk-in shower
- Bedroom 2 King-size bed; en-suite bathroom includes double vanity, bathtub and walk-in shower

#### First floor

- Bedroom 3 Queen-size bed; adjacent bathroom includes single vanity and walk-in shower
- Bedroom 4 Queen-size bed; adjacent bathroom includes single vanity and walk-in shower
- Bedroom 5 Queen-size; en-suite bathroom includes double vanity and walk-in shower
- Bedroom 6 2 twin beds; en-suite bathroom includes single vanity and walk-in shower
- Bedroom 7 King-size bed; adjacent bathroom includes single vanity and walk-in shower
- Bedroom 8 King-size bed; en-suite bathroom includes double vanity, bathtub and walk-in shower
- Bedroom 9 Queen-size bed; en-suite bathroom includes single vanity and walk-in shower