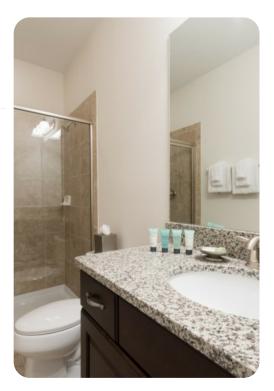

#### Ground floor

- Bedroom 1 Queen-size bed; adjacent bathroom includes single vanity and walk-in shower
- Bedroom 2 King-size bed; en-suite bathroom includes double vanity, bathtub and walk-in shower

#### First floor

- Bedroom 3 Queen-size bed; adjacent bathroom includes single vanity and walk-in shower
- Bedroom 4 Queen-size bed; adjacent bathroom includes single vanity and walk-in shower
- Bedroom 5 Queen-size; en-suite bathroom includes double vanity and walk-in shower
- Bedroom 6 2 twin beds; en-suite bathroom includes single vanity and walk-in shower
- Bedroom 7 King-size bed; adjacent bathroom includes single vanity and walk-in shower
- Bedroom 8 King-size bed; en-suite bathroom includes double vanity, bathtub and walk-in shower
- Bedroom 9 Queen-size bed; en-suite bathroom includes single vanity and walk-in shower