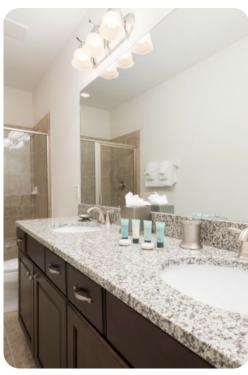

#### Ground floor

- Bedroom 1 Queen-size bed; adjacent bathroom includes single vanity and walk-in shower
- Bedroom 2 King-size bed; en-suite bathroom includes double vanity, bathtub and walk-in shower

#### First floor

- Bedroom 3 Queen-size bed; adjacent bathroom includes single vanity and walk-in shower
- Bedroom 4 Queen-size bed; adjacent bathroom includes single vanity and walk-in shower
- Bedroom 5 Queen-size; en-suite bathroom includes double vanity and walk-in shower
- Bedroom 6 2 twin beds; en-suite bathroom includes single vanity and walk-in shower
- Bedroom 7 King-size bed; adjacent bathroom includes single vanity and walk-in shower
- Bedroom 8 King-size bed; en-suite bathroom includes double vanity, bathtub and walk-in shower
- Bedroom 9 Queen-size bed; en-suite bathroom includes single vanity and walk-in shower