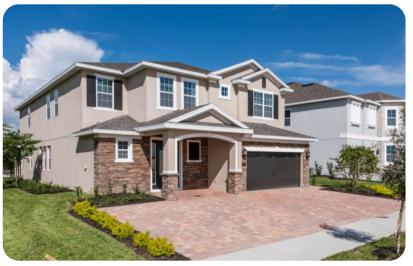

# **Encore Resort 595**

שֵׁח 9 🖰 8.5 🐧 18 🗓 4606 sq.ft







## Key features

- 9 bedrooms
- 8.5 bathrooms
- Sleeps 18
- Private pool
- Spillover tub

#### **Bedrooms**

#### Ground floor

- Bedroom 1 Queen-size bed; adjacent bathroom includes single vanity and walk-in shower
- Bedroom 2 King-size bed; en-suite bathroom includes double vanity, bathtub and walk-in shower

#### First floor

- Bedroom 3 Queen-size bed; adjacent bathroom includes single vanity and walk-in shower
- Bedroom 4 Queen-size bed; adjacent bathroom includes single vanity and walk-in shower
- Bedroom 5 Queen-size; en-suite bathroom includes double vanity and walk-in shower
- Bedroom 6 2 twin beds; en-suite bathroom includes single vanity and walk-in shower
- Bedroom 7 King-size bed; adjacent bathroom includes single vanity and walk-in shower
- Bedroom 8 King-size bed; en-sui