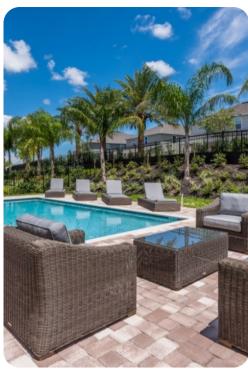

# Pool area

- Private pool
- Spillover tub
- Sunloungers
- BBQ
- Covered lanai with table and chairs
- Pool washroom