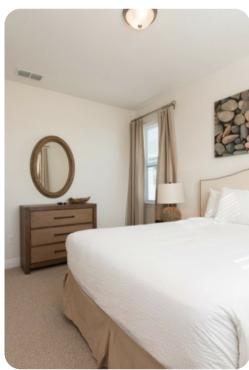

#### Ground floor

- Bedroom 1 Queen-size bed; adjacent bathroom includes single vanity and walk-in shower
- Bedroom 2 King-size bed; en-suite bathroom includes double vanity, bathtub and walk-in shower

#### First floor

- Bedroom 3 Queen-size bed; adjacent bathroom includes single vanity and walk-in shower
- Bedroom 4 Queen-size bed; adjacent bathroom includes single vanity and walk-in shower
- Bedroom 5 Queen-size; en-suite bathroom includes double vanity and walk-in shower
- Bedroom 6 2 twin beds; en-suite bathroom includes single vanity and walk-in shower
- Bedroom 7 King-size bed; adjacent bathroom includes single vanity and walk-in shower
- Bedroom 8 King-size bed; en-suite bathroom includes double vanity, bathtub and walk-in shower
- Bedroom 9 Queen-size bed; en-suite bathroom includes single vanity and walk-in shower