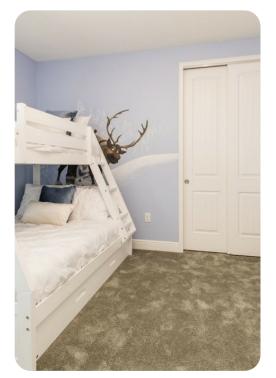

#### **Bedrooms**

- Bedroom 1 King-size bed; en-suite bathroom includes double vanity and walk-in shower.
  Access to patio
- Bedroom 2 King-size bed; en-suite bathroom includes double vanity and walk-in shower
- Bedroom 3 King-size bed; en-suite bathroom includes single vanity and walk-in shower
- Bedroom 4 Queen-size bed; en-suite bathroom includes single vanity and walk-in shower
- Bedroom 5 Themed bedroom with bunk bed (twin/double); en-suite bathroom includes single vanity and shower/bathtub combination
- Bedroom 6 Themed bedroom with 2 twin beds; en-suite bathroom includes single vanity and walk-in shower