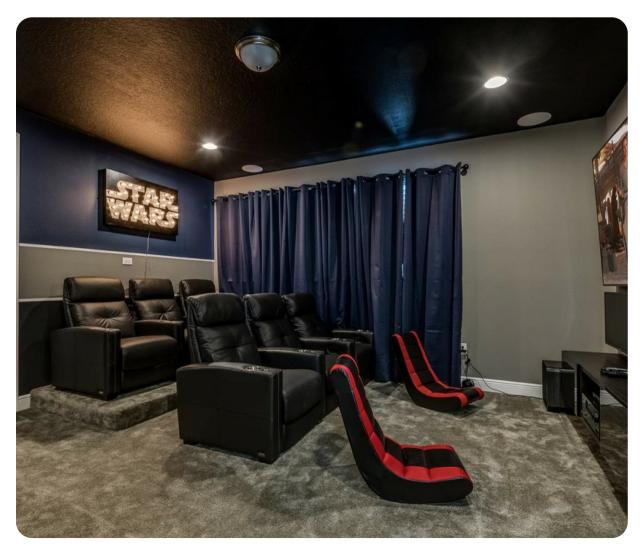

#### Home entertainment

- Flat-screen TVs in living area and all bedrooms
- Game room with table tennis and basketball shooting game
- Home theater with cinema-style seating, 3 flat-screen TVs, gaming chairs and X-box games console