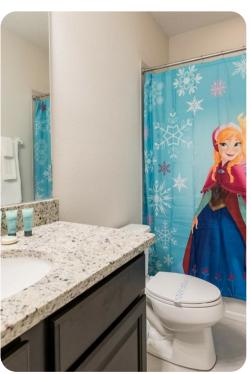

#### **Bedrooms**

- Bedroom 1 King-size bed; en-suite bathroom includes double vanity and walk-in shower.
  Access to patio
- Bedroom 2 King-size bed; en-suite bathroom includes double vanity and walk-in shower
- Bedroom 3 King-size bed; en-suite bathroom includes single vanity and walk-in shower
- Bedroom 4 Queen-size bed; en-suite bathroom includes single vanity and walk-in shower
- Bedroom 5 Themed bedroom with bunk bed (twin/double); en-suite bathroom includes single vanity and shower/bathtub combination
- Bedroom 6 Themed bedroom with 2 twin beds; en-suite bathroom includes single vanity and walk-in shower