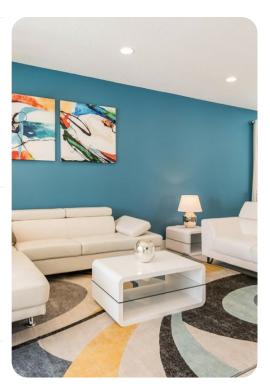

#### Living area

- Open-plan living area
- Fully equipped kitchen
- Breakfast bar with seating
- Dining table and chairs
- Tastefully furnished living room with flat-screen TV and comfortable sofas
- Upstairs loft area with flat-screen TV and sofas