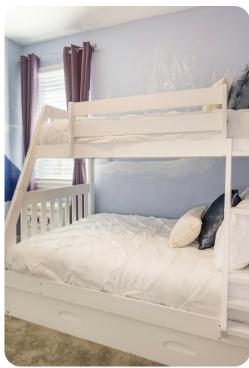

#### **Bedrooms**

- Bedroom 1 King-size bed; en-suite bathroom includes double vanity and walk-in shower.
  Access to patio
- Bedroom 2 King-size bed; en-suite bathroom includes double vanity and walk-in shower
- Bedroom 3 King-size bed; en-suite bathroom includes single vanity and walk-in shower
- Bedroom 4 Queen-size bed; en-suite bathroom includes single vanity and walk-in shower
- Bedroom 5 Themed bedroom with bunk bed (twin/double); en-suite bathroom includes single vanity and shower/bathtub combination
- Bedroom 6 Themed bedroom with 2 twin beds; en-suite bathroom includes single vanity and walk-in shower