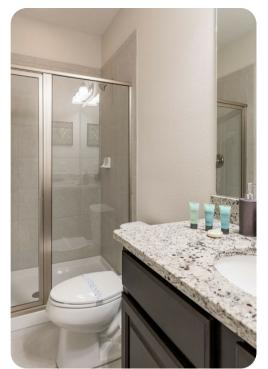

#### **Bedrooms**

- Bedroom 1 King-size bed; en-suite bathroom includes double vanity and walk-in shower.
  Access to patio
- Bedroom 2 King-size bed; en-suite bathroom includes double vanity and walk-in shower
- Bedroom 3 King-size bed; en-suite bathroom includes single vanity and walk-in shower
- Bedroom 4 Queen-size bed; en-suite bathroom includes single vanity and walk-in shower
- Bedroom 5 Themed bedroom with bunk bed (twin/double); en-suite bathroom includes single vanity and shower/bathtub combination
- Bedroom 6 Themed bedroom with 2 twin beds; en-suite bathroom includes single vanity and walk-in shower