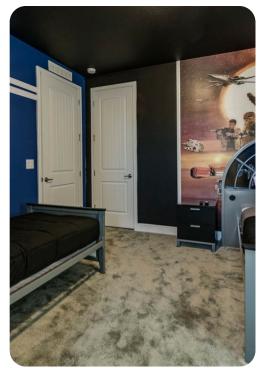

#### **Bedrooms**

- Bedroom 1 King-size bed; en-suite bathroom includes double vanity and walk-in shower.
  Access to patio
- Bedroom 2 King-size bed; en-suite bathroom includes double vanity and walk-in shower
- Bedroom 3 King-size bed; en-suite bathroom includes single vanity and walk-in shower
- Bedroom 4 Queen-size bed; en-suite bathroom includes single vanity and walk-in shower
- Bedroom 5 Themed bedroom with bunk bed (twin/double); en-suite bathroom includes single vanity and shower/bathtub combination
- Bedroom 6 Themed bedroom with 2 twin beds; en-suite bathroom includes single vanity and walk-in shower