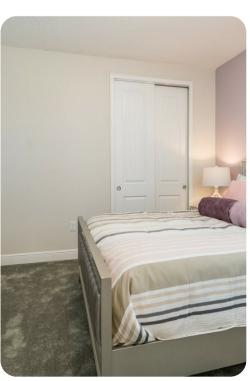

#### **Bedrooms**

- Bedroom 1 King-size bed; en-suite bathroom includes double vanity and walk-in shower.
  Access to patio
- Bedroom 2 King-size bed; en-suite bathroom includes double vanity and walk-in shower
- Bedroom 3 King-size bed; en-suite bathroom includes single vanity and walk-in shower
- Bedroom 4 Queen-size bed; en-suite bathroom includes single vanity and walk-in shower
- Bedroom 5 Themed bedroom with bunk bed (twin/double); en-suite bathroom includes single vanity and shower/bathtub combination
- Bedroom 6 Themed bedroom with 2 twin beds; en-suite bathroom includes single vanity and walk-in shower