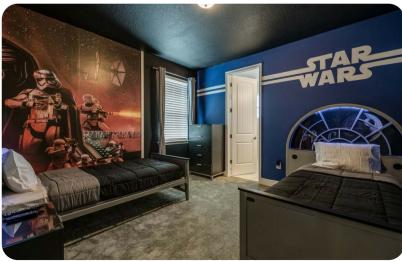

#### **Bedrooms**

- Bedroom 1 King-size bed; en-suite bathroom includes double vanity and walk-in shower.
  Access to patio
- Bedroom 2 King-size bed; en-suite bathroom includes double vanity and walk-in shower
- Bedroom 3 King-size bed; en-suite bathroom includes single vanity and walk-in shower
- Bedroom 4 Queen-size bed; en-suite bathroom includes single vanity and walk-in shower
- Bedroom 5 Themed bedroom with bunk bed (twin/double); en-suite bathroom includes single vanity and shower/bathtub combination
- Bedroom 6 Themed bedroom with 2 twin beds; en-suite bathroom includes single vanity and walk-in shower