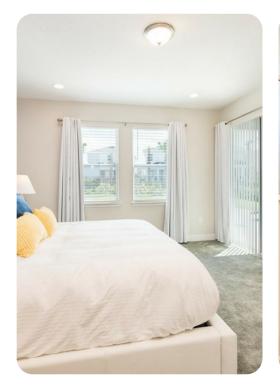

#### **Bedrooms**

- Bedroom 1 King-size bed; en-suite bathroom includes double vanity and walk-in shower.
  Access to patio
- Bedroom 2 King-size bed; en-suite bathroom includes double vanity and walk-in shower
- Bedroom 3 King-size bed; en-suite bathroom includes single vanity and walk-in shower
- Bedroom 4 Queen-size bed; en-suite bathroom includes single vanity and walk-in shower
- Bedroom 5 Themed bedroom with bunk bed (twin/double); en-suite bathroom includes single vanity and shower/bathtub combination
- Bedroom 6 Themed bedroom with 2 twin beds; en-suite bathroom includes single vanity and walk-in shower