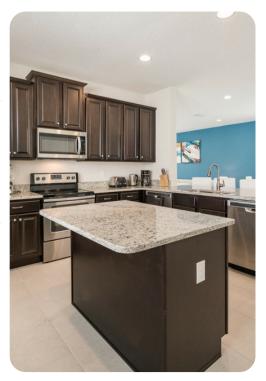

#### Living area

- Open-plan living area
- Fully equipped kitchen
- Breakfast bar with seating
- Dining table and chairs
- Tastefully furnished living room with flat-screen TV and comfortable sofas
- Upstairs loft area with flat-screen TV and sofas