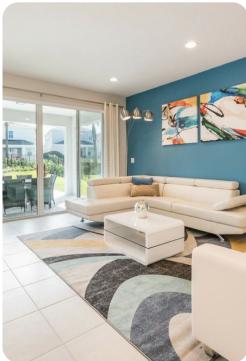

#### Living area

- Open-plan living area
- Fully equipped kitchen
- Breakfast bar with seating
- Dining table and chairs
- Tastefully furnished living room with flat-screen TV and comfortable sofas
- Upstairs loft area with flat-screen TV and sofas