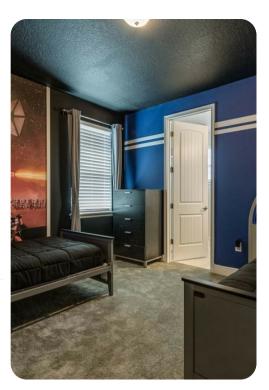

#### **Bedrooms**

- Bedroom 1 King-size bed; en-suite bathroom includes double vanity and walk-in shower.
  Access to patio
- Bedroom 2 King-size bed; en-suite bathroom includes double vanity and walk-in shower
- Bedroom 3 King-size bed; en-suite bathroom includes single vanity and walk-in shower
- Bedroom 4 Queen-size bed; en-suite bathroom includes single vanity and walk-in shower
- Bedroom 5 Themed bedroom with bunk bed (twin/double); en-suite bathroom includes single vanity and shower/bathtub combination
- Bedroom 6 Themed bedroom with 2 twin beds; en-suite bathroom includes single vanity and walk-in shower