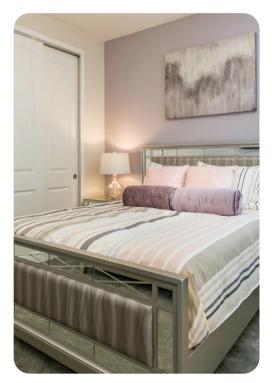

#### **Bedrooms**

- Bedroom 1 King-size bed; en-suite bathroom includes double vanity and walk-in shower.
  Access to patio
- Bedroom 2 King-size bed; en-suite bathroom includes double vanity and walk-in shower
- Bedroom 3 King-size bed; en-suite bathroom includes single vanity and walk-in shower
- Bedroom 4 Queen-size bed; en-suite bathroom includes single vanity and walk-in shower
- Bedroom 5 Themed bedroom with bunk bed (twin/double); en-suite bathroom includes single vanity and shower/bathtub combination
- Bedroom 6 Themed bedroom with 2 twin beds; en-suite bathroom includes single vanity and walk-in shower