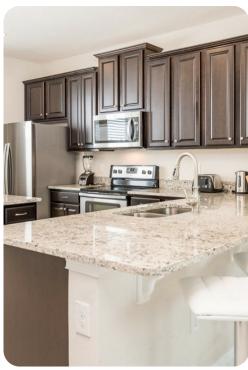

#### Living area

- Open-plan living area
- Fully equipped kitchen
- Breakfast bar with seating
- Dining table and chairs
- Tastefully furnished living room with flat-screen TV and comfortable sofas
- Upstairs loft area with flat-screen TV and sofas