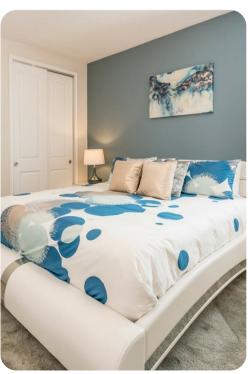

#### **Bedrooms**

- Bedroom 1 King-size bed; en-suite bathroom includes double vanity and walk-in shower.
  Access to patio
- Bedroom 2 King-size bed; en-suite bathroom includes double vanity and walk-in shower
- Bedroom 3 King-size bed; en-suite bathroom includes single vanity and walk-in shower
- Bedroom 4 Queen-size bed; en-suite bathroom includes single vanity and walk-in shower
- Bedroom 5 Themed bedroom with bunk bed (twin/double); en-suite bathroom includes single vanity and shower/bathtub combination
- Bedroom 6 Themed bedroom with 2 twin beds; en-suite bathroom includes single vanity and walk-in shower