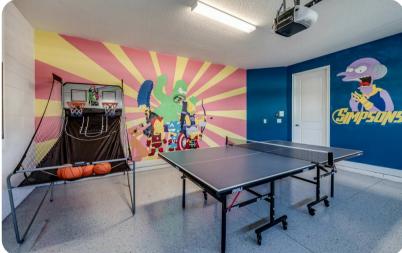

#### Home entertainment

- Flat-screen TVs in living area and all bedrooms
- Game room with table tennis and basketball shooting game
- Home theater with cinema-style seating, 3 flat-screen TVs, gaming chairs and X-box games console