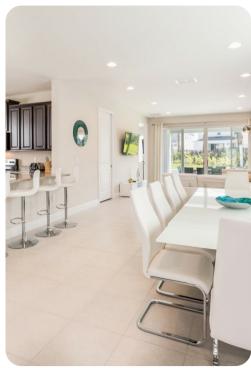

#### Living area

- Open-plan living area
- Fully equipped kitchen
- Breakfast bar with seating
- Dining table and chairs
- Tastefully furnished living room with flat-screen TV and comfortable sofas
- Upstairs loft area with flat-screen TV and sofas