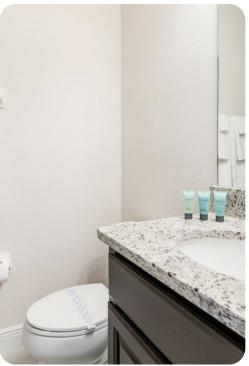

#### **Bedrooms**

- Bedroom 1 King-size bed; en-suite bathroom includes double vanity and walk-in shower.
  Access to patio
- Bedroom 2 King-size bed; en-suite bathroom includes double vanity and walk-in shower
- Bedroom 3 King-size bed; en-suite bathroom includes single vanity and walk-in shower
- Bedroom 4 Queen-size bed; en-suite bathroom includes single vanity and walk-in shower
- Bedroom 5 Themed bedroom with bunk bed (twin/double); en-suite bathroom includes single vanity and shower/bathtub combination
- Bedroom 6 Themed bedroom with 2 twin beds; en-suite bathroom includes single vanity and walk-in shower