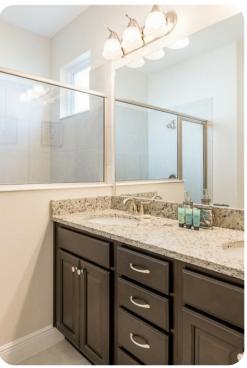

#### **Bedrooms**

- Bedroom 1 King-size bed; en-suite bathroom includes double vanity and walk-in shower.
  Access to patio
- Bedroom 2 King-size bed; en-suite bathroom includes double vanity and walk-in shower
- Bedroom 3 King-size bed; en-suite bathroom includes single vanity and walk-in shower
- Bedroom 4 Queen-size bed; en-suite bathroom includes single vanity and walk-in shower
- Bedroom 5 Themed bedroom with bunk bed (twin/double); en-suite bathroom includes single vanity and shower/bathtub combination
- Bedroom 6 Themed bedroom with 2 twin beds; en-suite bathroom includes single vanity and walk-in shower