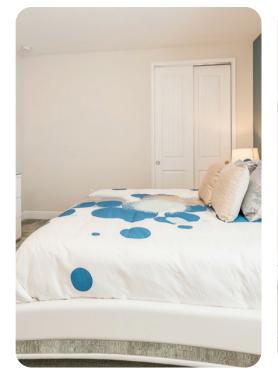

#### **Bedrooms**

- Bedroom 1 King-size bed; en-suite bathroom includes double vanity and walk-in shower.
  Access to patio
- Bedroom 2 King-size bed; en-suite bathroom includes double vanity and walk-in shower
- Bedroom 3 King-size bed; en-suite bathroom includes single vanity and walk-in shower
- Bedroom 4 Queen-size bed; en-suite bathroom includes single vanity and walk-in shower
- Bedroom 5 Themed bedroom with bunk bed (twin/double); en-suite bathroom includes single vanity and shower/bathtub combination
- Bedroom 6 Themed bedroom with 2 twin beds; en-suite bathroom includes single vanity and walk-in shower