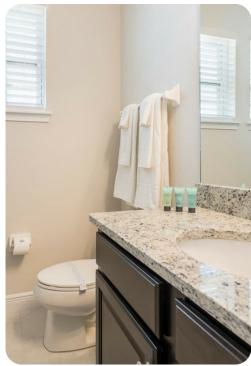

#### **Bedrooms**

- Bedroom 1 King-size bed; en-suite bathroom includes double vanity and walk-in shower.
  Access to patio
- Bedroom 2 King-size bed; en-suite bathroom includes double vanity and walk-in shower
- Bedroom 3 King-size bed; en-suite bathroom includes single vanity and walk-in shower
- Bedroom 4 Queen-size bed; en-suite bathroom includes single vanity and walk-in shower
- Bedroom 5 Themed bedroom with bunk bed (twin/double); en-suite bathroom includes single vanity and shower/bathtub combination
- Bedroom 6 Themed bedroom with 2 twin beds; en-suite bathroom includes single vanity and walk-in shower