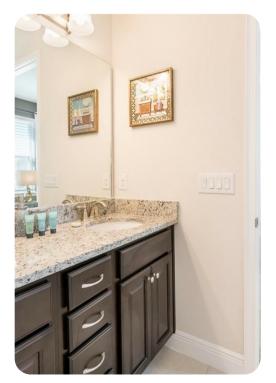

#### **Bedrooms**

- Bedroom 1 King-size bed; en-suite bathroom includes double vanity and walk-in shower.
  Access to patio
- Bedroom 2 King-size bed; en-suite bathroom includes double vanity and walk-in shower
- Bedroom 3 King-size bed; en-suite bathroom includes single vanity and walk-in shower
- Bedroom 4 Queen-size bed; en-suite bathroom includes single vanity and walk-in shower
- Bedroom 5 Themed bedroom with bunk bed (twin/double); en-suite bathroom includes single vanity and shower/bathtub combination
- Bedroom 6 Themed bedroom with 2 twin beds; en-suite bathroom includes single vanity and walk-in shower