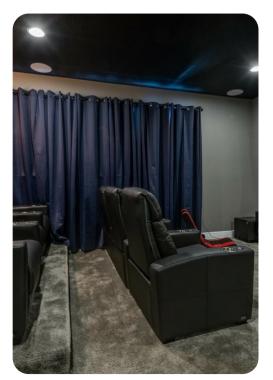

#### Home entertainment

- Flat-screen TVs in living area and all bedrooms
- Game room with table tennis and basketball shooting game
- Home theater with cinema-style seating, 3 flat-screen TVs, gaming chairs and X-box games console