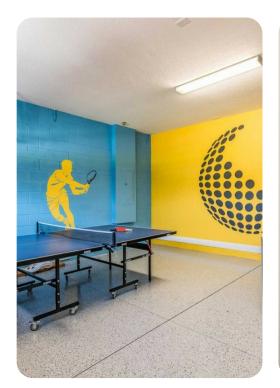

### Home entertainment

- Flat-screen TVs in living area and all bedrooms
- Game room includes table tennis table, basketball table and connect 4 game