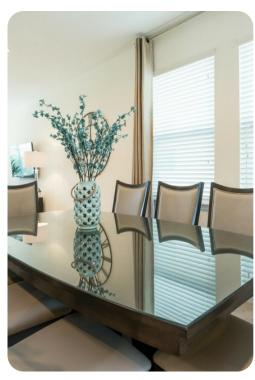

## Living area

- Open-plan living area
- Fully equipped kitchen
- Breakfast bar with seating
- Dining table and chairs
- Tastefully furnished living room with flat-screen TV and comfortable sofas
- Upstairs loft area with flat-screen TV and sofa