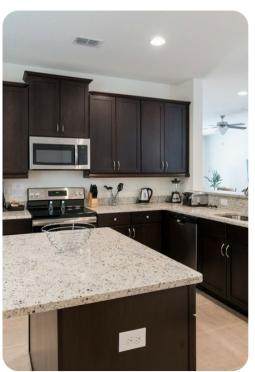

## Living area

- Open-plan living area
- Fully equipped kitchen
- Breakfast bar with seating
- Dining table and chairs
- Tastefully furnished living room with flat-screen TV and comfortable sofas
- Upstairs loft area with flat-screen TV and sofa