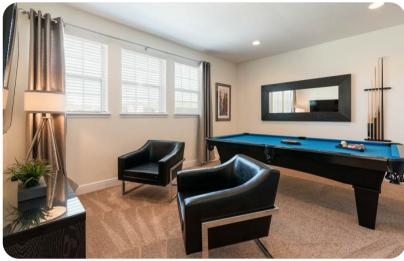

## Living area

- Open-plan living area
- Fully equipped kitchen
- Breakfast bar with seating
- Dining table and chairs
- Tastefully furnished living room with flat-screen TV and comfortable sofas
- Upstairs loft area with flat-screen TV and sofa