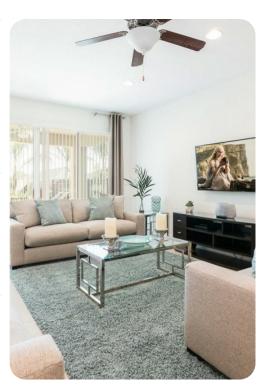

## Living area

- Open-plan living area
- Fully equipped kitchen
- Breakfast bar with seating
- Dining table and chairs
- Tastefully furnished living room with flat-screen TV and comfortable sofas
- Upstairs loft area with flat-screen TV and sofa