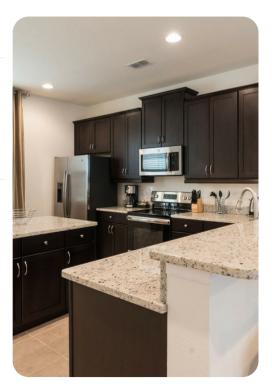

## Living area

- Open-plan living area
- Fully equipped kitchen
- Breakfast bar with seating
- Dining table and chairs
- Tastefully furnished living room with flat-screen TV and comfortable sofas
- Upstairs loft area with flat-screen TV and sofa