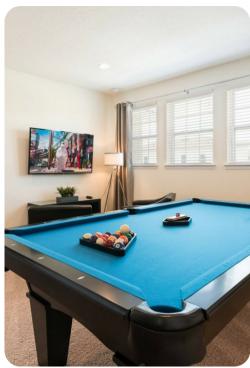

## **Key Features**

- 6 bedrooms
- 6 bathrooms
- Sleeps 12
- Private pool
- Spillover tub
- Game room
- Themed bedrooms

### Home entertainment

- Flat-screen TVs in living area and all bedrooms
- Game room includes table tennis table, basketball table and connect 4 game