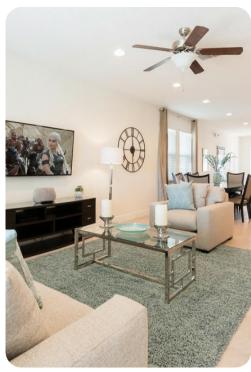

## Living area

- Open-plan living area
- Fully equipped kitchen
- Breakfast bar with seating
- Dining table and chairs
- Tastefully furnished living room with flat-screen TV and comfortable sofas
- Upstairs loft area with flat-screen TV and sofa