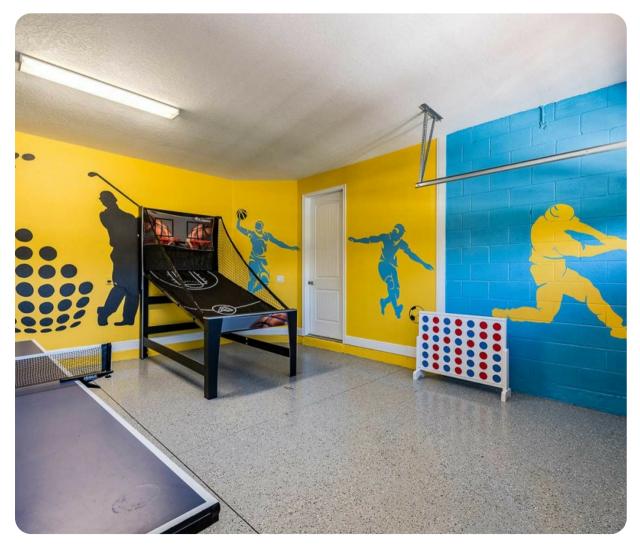

### Home entertainment

- Flat-screen TVs in living area and all bedrooms
- Game room includes table tennis table, basketball table and connect 4 game