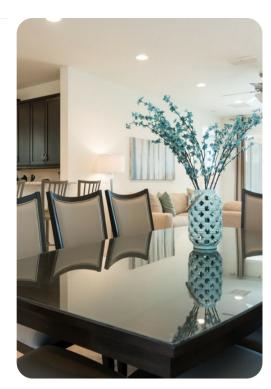

## Living area

- Open-plan living area
- Fully equipped kitchen
- Breakfast bar with seating
- Dining table and chairs
- Tastefully furnished living room with flat-screen TV and comfortable sofas
- Upstairs loft area with flat-screen TV and sofa