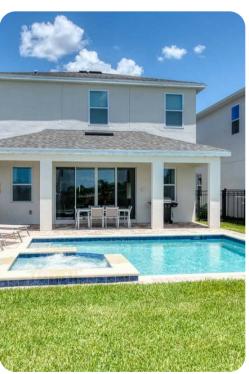

# **Outdoor Living Space**

- Private swimming pool and spillover spa (optional heating)
- 4x sun loungers, 8 seat patio table
- BBQ (gas available locally)