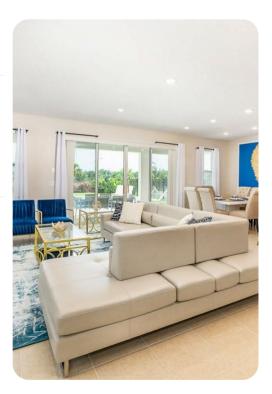

# Main Living Area

• Spacious comfortable seating area with a leather sectional and 2x accent chairs overlooking the private pool deck through sliding glass doors