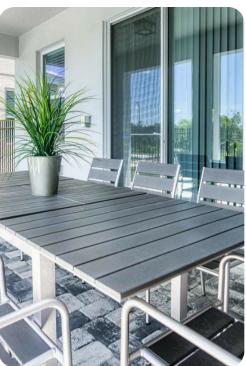

# **Outdoor Living Space**

- Private swimming pool and spillover spa (optional heating)
- 4x sun loungers, 8 seat patio table
- BBQ (gas available locally)