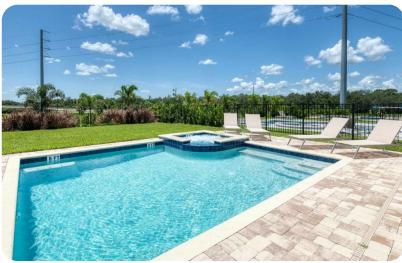

# **Outdoor Living Space**

- Private swimming pool and spillover spa (optional heating)
- 4x sun loungers, 8 seat patio table
- BBQ (gas available locally)