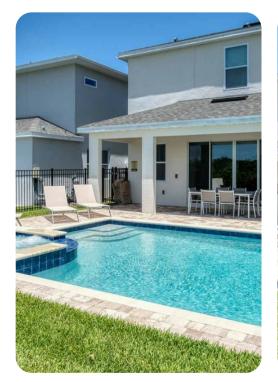

# **Outdoor Living Space**

- Private swimming pool and spillover spa (optional heating)
- 4x sun loungers, 8 seat patio table
- BBQ (gas available locally)