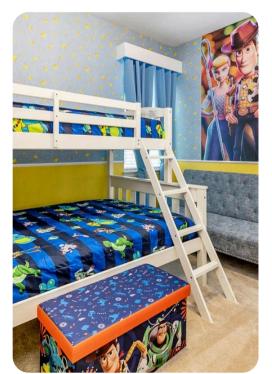

#### **Bedrooms**

- Bedroom 1 King-size bed
- Bedroom 2 King-size bed; en-suite bathroom
- Bedroom 3 King-size bed
- Bedroom 4 Bunk bed (Twin/Double)