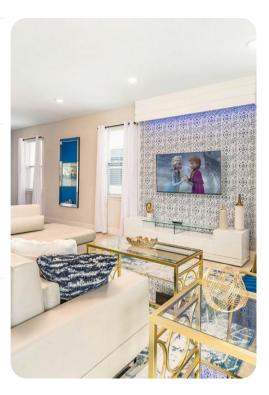

### Entertainment

- Each bedroom is furnished with a flat screen TV and access to complimentary Wifi
- Main living area has a large flat screen TV
- Video game themed upper floor loft area has a large flat screen TV with a PS4 video game console, kid's size pool and ping pong table, 2x leather recliners