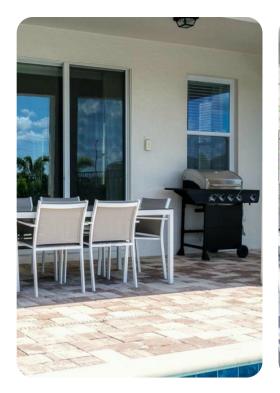

# **Outdoor Living Space**

- Private swimming pool and spillover spa (optional heating)
- 4x sun loungers, 8 seat patio table
- BBQ (gas available locally)