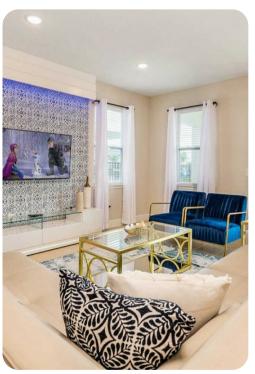

### Entertainment

- Each bedroom is furnished with a flat screen TV and access to complimentary Wifi
- Main living area has a large flat screen TV
- Video game themed upper floor loft area has a large flat screen TV with a PS4 video game console, kid's size pool and ping pong table, 2x leather recliners