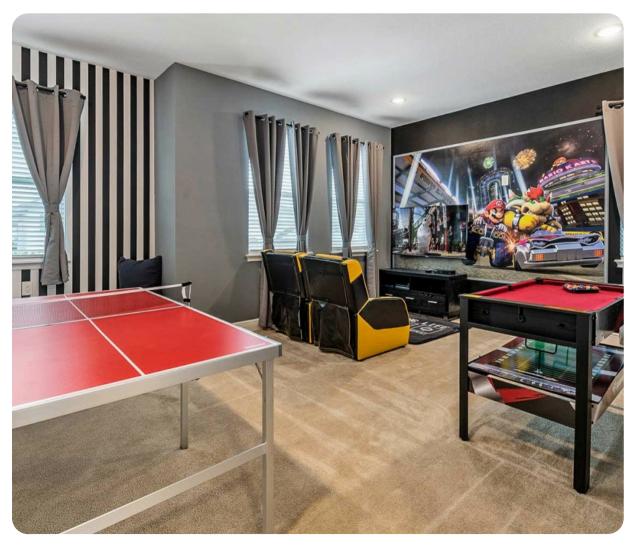

### Entertainment

- Each bedroom is furnished with a flat screen TV and access to complimentary Wifi
- Main living area has a large flat screen TV
- Video game themed upper floor loft area has a large flat screen TV with a PS4 video game console, kid's size pool and ping pong table, 2x leather recliners