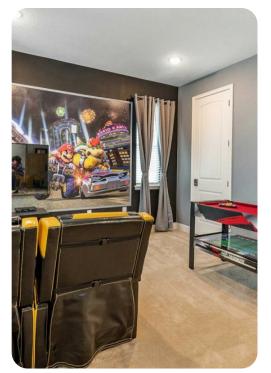

### Entertainment

- Each bedroom is furnished with a flat screen TV and access to complimentary Wifi
- Main living area has a large flat screen TV
- Video game themed upper floor loft area has a large flat screen TV with a PS4 video game console, kid's size pool and ping pong table, 2x leather recliners