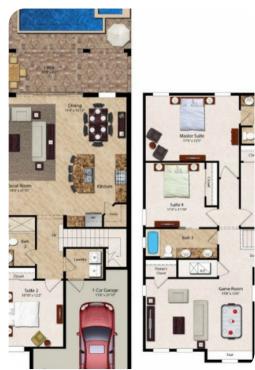

# **Key Features**

- 4 bedrooms
- 3 bathrooms
- Sleeps 8
- Private pool
- Spillover tub
- Themed bedroom

#### **Bedrooms**

- Bedroom 1 King-size bed
- Bedroom 2 King-size bed; en-suite bathroom
- Bedroom 3 King-size bed
- Bedroom 4 Bunk bed (Twin/Double)

# Main Living Area

• Spacious comfortable seating area with a leather sectional and 2x accent chairs overlooking the private pool deck through sliding glass doors

#### Kitchen

- Fully equipped with a granite 4 seat island style breakfast bar
- Refrigerator/freezer, oven, microwave, dishwasher, coffee maker, toaster
- All utensils, cookware, dinnerware, glassware

# Dining

• Table seats 8 people

# **Outdoor Living Space**

- Private swimming pool and spillover spa (optional heating)
- 4x sun loungers, 8 seat patio table
- BBQ (gas available locally)