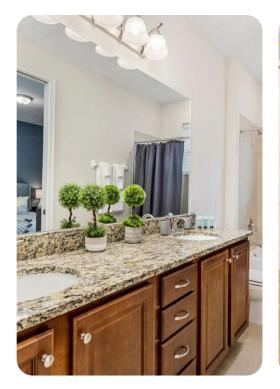

# **Key Features**

- 4 bedrooms
- 3 bathrooms
- Sleeps 8
- Private pool
- Spillover tub
- Themed bedroom

#### **Bedrooms**

- Bedroom 1 King-size bed
- Bedroom 2 King-size bed; en-suite bathroom
- Bedroom 3 King-size bed
- Bedroom 4 Bunk bed (Twin/Double)