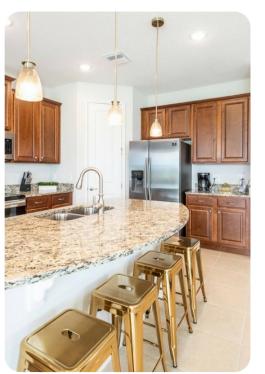

#### Kitchen

- Fully equipped with a granite 4 seat island style breakfast bar
- Refrigerator/freezer, oven, microwave, dishwasher, coffee maker, toaster
- All utensils, cookware, dinnerware, glassware