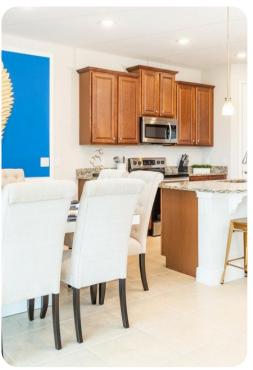

ware, dinnerware, glassware









Encore Resort 570 | Page 2 of 8

# Dining

• Table seats 8 people

### Entertainment

- Each bedroom is furnished with a flat screen TV and access to complimentary Wifi
- Main living area has a large flat screen TV
- Video game themed upper floor loft area has a large flat screen TV with a PS4 video game console, kid's size pool and ping pong table, 2x leather recliners

# **Outdoor Living Space**

- Private swimming pool and spillover spa (optional heating)
- 4x sun loungers, 8 seat patio table
- BBQ (gas available locally)

#### Places of interest

- Golf courses 4 miles
- Supermarket 2 miles
- Shopping mall 4 miles
- Disney World 7 miles
- Seaworld 14 miles
- Universal Studios 20 miles
- Legoland 30 miles
- Airport 26 miles
- Beaches 75 miles

















Encore Resort 570 | Page 4 of 8









Encore Resort 570 | Page 5 of 8









Encore Resort 570 | Page 6 of 8









Encore Resort 570 | Page 7 of 8