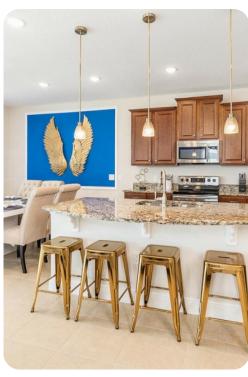

#### Kitchen

- Fully equipped with a granite 4 seat island style breakfast bar
- Refrigerator/freezer, oven, microwave, dishwasher, coffee maker, toaster
- All utensils, cookware, dinnerware, glassware