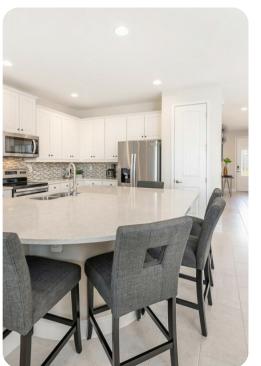

## Living area

- Open-plan living area
- Fully equipped kitchen
- Breakfast bar with seating
- Dining table and chairs
- Tastefully furnished living room with flat-screen TV and comfortable sofas