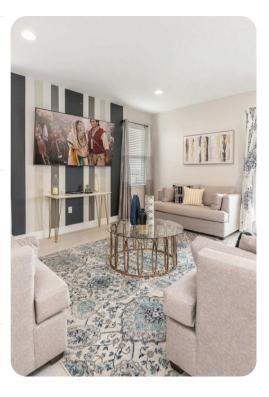

## Living area

- Open-plan living area
- Fully equipped kitchen
- Breakfast bar with seating
- Dining table and chairs
- Tastefully furnished living room with flat-screen TV and comfortable sofas