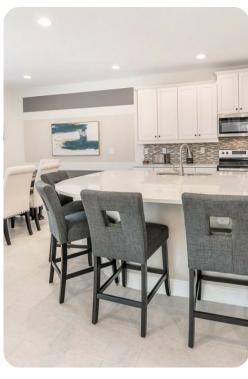

## Living area

- Open-plan living area
- Fully equipped kitchen
- Breakfast bar with seating
- Dining table and chairs
- Tastefully furnished living room with flat-screen TV and comfortable sofas