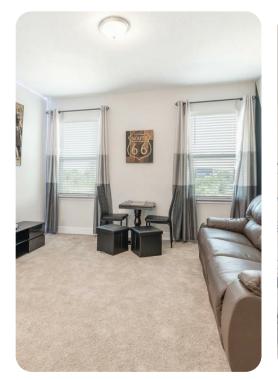

## Living area

- Open-plan living area
- Fully equipped kitchen
- Breakfast bar with seating
- Dining table and chairs
- Tastefully furnished living room with flat-screen TV and comfortable sofas