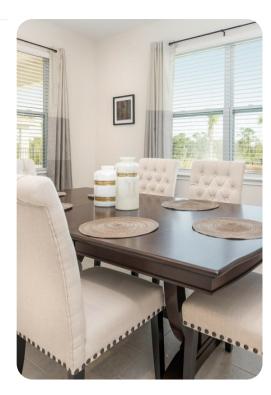

## Living area

- Open-plan living area
- Fully equipped kitchen
- Breakfast bar with seating
- Dining table and chairs
- Tastefully furnished living room with flat-screen TV and comfortable sofas