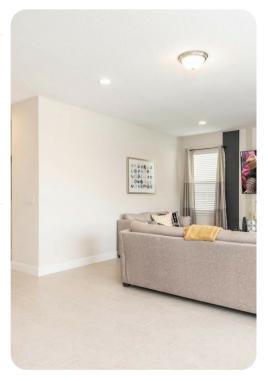

## Living area

- Open-plan living area
- Fully equipped kitchen
- Breakfast bar with seating
- Dining table and chairs
- Tastefully furnished living room with flat-screen TV and comfortable sofas