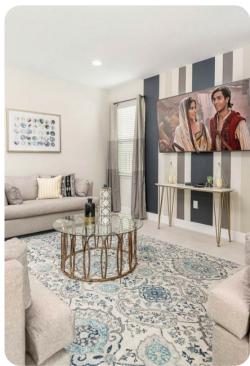

## Living area

- Open-plan living area
- Fully equipped kitchen
- Breakfast bar with seating
- Dining table and chairs
- Tastefully furnished living room with flat-screen TV and comfortable sofas