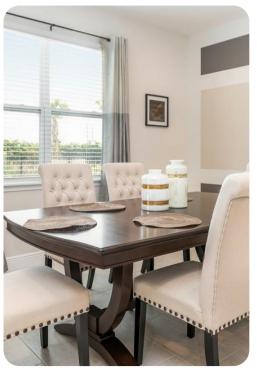

## Living area

- Open-plan living area
- Fully equipped kitchen
- Breakfast bar with seating
- Dining table and chairs
- Tastefully furnished living room with flat-screen TV and comfortable sofas