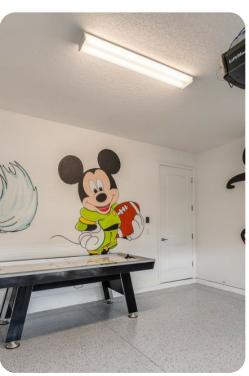

#### Home entertainment

- Flat-screen TVs in living area and all bedrooms
- Themed home theater includes projector screen and cinema-style seating
- Themed game room includes Air Hockey table
- Upstairs loft area with flat-screen TV and large sofa and XBox One game console