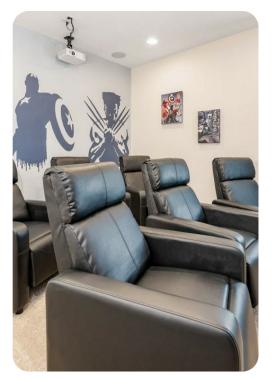

## **Key Features**

- 4 bedrooms
- 5 bathrooms
- Sleeps 8
- Private pool
- Spillover tub
- Home theater
- Themed bedroom

#### Home entertainment

- Flat-screen TVs in living area and all bedrooms
- Themed home theater includes projector screen and cinema-style seating
- Themed game room includes Air Hockey table
- Upstairs loft area with flat-screen TV and large sofa and XBox One game console