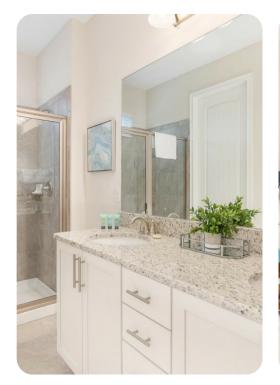

#### **Bedrooms**

- Bedroom 1 Queen-size bed; en-suite bathroom includes single vanity and walk-in shower
- Bedroom 2 King-size bed; en-suite bathroom includes double vanity and walk-in shower
- Bedroom 3 2 twin beds; Jack and Jill-style bathroom includes double vanity and shower/bathtub combination
- Bedroom 4 Queen-size bed; Jack and Jill-style bathroom includes double vanity and shower/bathtub combination