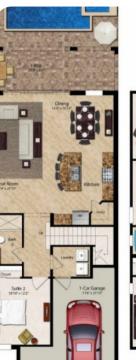

## Living area

- Open-plan living area
- Fully equipped kitchen
- Breakfast bar with seating
- Dining table and chairs
- Tastefully furnished living room with flat-screen TV and comfortable sofas
- Upstairs loft area with flat-screen TV, seating and pool/ping-pong table

#### Pool area

- Private pool
- Spillover tub
- Sunloungers
- Covered lanai with table and chairs

Encore Resort 550 | Page 2 of 8