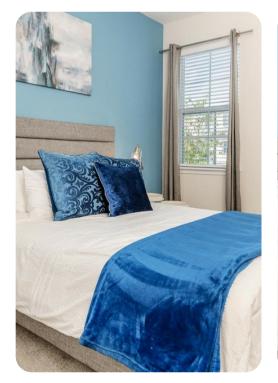

#### **Bedrooms**

- Bedroom 1 Queen-size bed; en-suite bathroom includes single vanity and walk-in shower
- Bedroom 2 King-size bed; en-suite bathroom includes double vanity and walk-in shower
- Bedroom 3 2 twin beds; Jack and Jill-style bathroom includes double vanity and shower/bathtub combination
- Bedroom 4 Queen-size bed; Jack and Jill-style bathroom includes double vanity and shower/bathtub combination