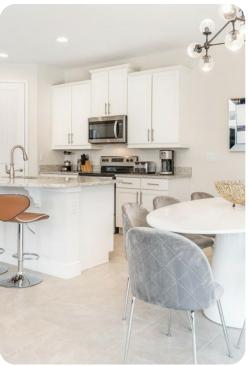

## Living area

- Open-plan living area
- Fully equipped kitchen
- Breakfast bar with seating
- Dining table and chairs
- Tastefully furnished living room with flat-screen TV and comfortable sofas
- Upstairs loft area with flat-screen TV, seating and pool/ping-pong table