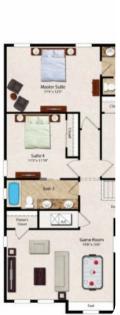

#### **Bedrooms**

- Bedroom 1 Queen-size bed; en-suite bathroom includes single vanity and walk-in shower
- Bedroom 2 King-size bed; en-suite bathroom includes double vanity and walk-in shower
- Bedroom 3 2 twin beds; Jack and Jill-style bathroom includes double vanity and shower/bathtub combination
- Bedroom 4 Queen-size bed; Jack and Jill-style bathroom includes double vanity and shower/bathtub combination