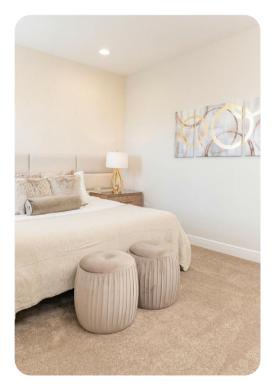

#### **Bedrooms**

- Bedroom 1 Queen-size bed; en-suite bathroom includes single vanity and walk-in shower
- Bedroom 2 King-size bed; en-suite bathroom includes double vanity and walk-in shower
- Bedroom 3 2 twin beds; Jack and Jill-style bathroom includes double vanity and shower/bathtub combination
- Bedroom 4 Queen-size bed; Jack and Jill-style bathroom includes double vanity and shower/bathtub combination