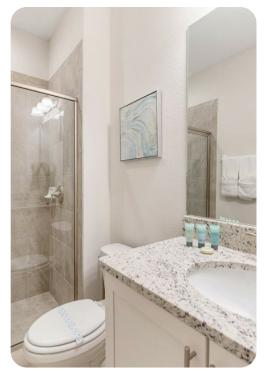

#### **Bedrooms**

- Bedroom 1 Queen-size bed; en-suite bathroom includes single vanity and walk-in shower
- Bedroom 2 King-size bed; en-suite bathroom includes double vanity and walk-in shower
- Bedroom 3 2 twin beds; Jack and Jill-style bathroom includes double vanity and shower/bathtub combination
- Bedroom 4 Queen-size bed; Jack and Jill-style bathroom includes double vanity and shower/bathtub combination