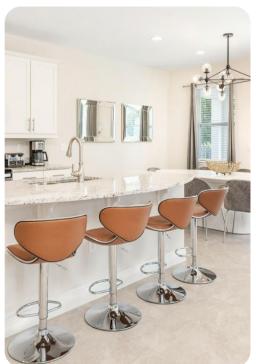

## Living area

- Open-plan living area
- Fully equipped kitchen
- Breakfast bar with seating
- Dining table and chairs
- Tastefully furnished living room with flat-screen TV and comfortable sofas
- Upstairs loft area with flat-screen TV, seating and pool/ping-pong table