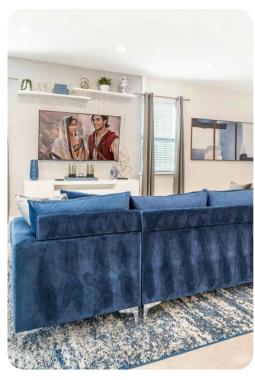

## Living area

- Open-plan living area
- Fully equipped kitchen
- Breakfast bar with seating
- Dining table and chairs
- Tastefully furnished living room with flat-screen TV and comfortable sofas
- Upstairs loft area with flat-screen TV, seating and pool/ping-pong table