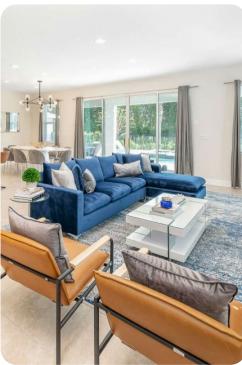

## Living area

- Open-plan living area
- Fully equipped kitchen
- Breakfast bar with seating
- Dining table and chairs
- Tastefully furnished living room with flat-screen TV and comfortable sofas
- Upstairs loft area with flat-screen TV, seating and pool/ping-pong table