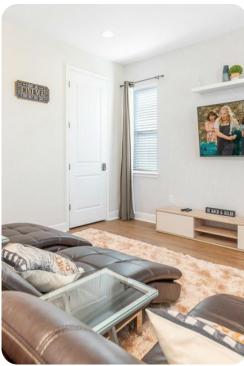

## Living area

- Open-plan living area
- Fully equipped kitchen
- Breakfast bar with seating
- Dining table and chairs
- Tastefully furnished living room with flat-screen TV and comfortable sofas
- Upstairs loft area with flat-screen TV, seating and pool/ping-pong table