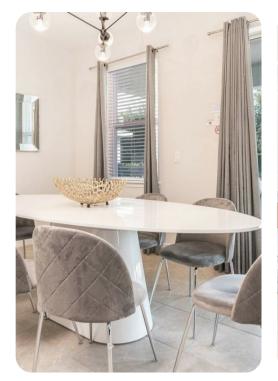

## Living area

- Open-plan living area
- Fully equipped kitchen
- Breakfast bar with seating
- Dining table and chairs
- Tastefully furnished living room with flat-screen TV and comfortable sofas
- Upstairs loft area with flat-screen TV, seating and pool/ping-pong table