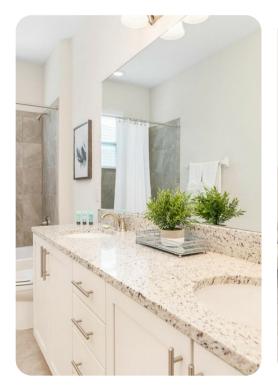

#### **Bedrooms**

- Bedroom 1 Queen-size bed; en-suite bathroom includes single vanity and walk-in shower
- Bedroom 2 King-size bed; en-suite bathroom includes double vanity and walk-in shower
- Bedroom 3 2 twin beds; Jack and Jill-style bathroom includes double vanity and shower/bathtub combination
- Bedroom 4 Queen-size bed; Jack and Jill-style bathroom includes double vanity and shower/bathtub combination