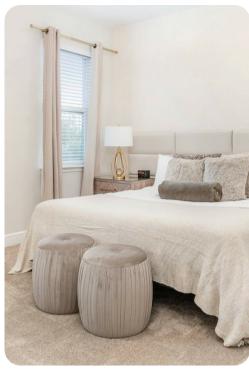

#### **Bedrooms**

- Bedroom 1 Queen-size bed; en-suite bathroom includes single vanity and walk-in shower
- Bedroom 2 King-size bed; en-suite bathroom includes double vanity and walk-in shower
- Bedroom 3 2 twin beds; Jack and Jill-style bathroom includes double vanity and shower/bathtub combination
- Bedroom 4 Queen-size bed; Jack and Jill-style bathroom includes double vanity and shower/bathtub combination