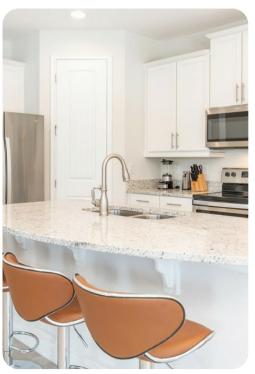

## Living area

- Open-plan living area
- Fully equipped kitchen
- Breakfast bar with seating
- Dining table and chairs
- Tastefully furnished living room with flat-screen TV and comfortable sofas
- Upstairs loft area with flat-screen TV, seating and pool/ping-pong table