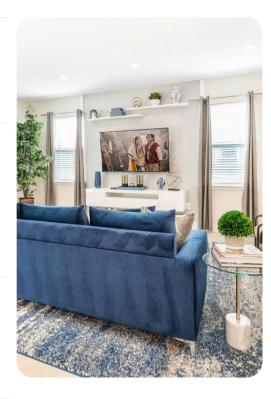

## Living area

- Open-plan living area
- Fully equipped kitchen
- Breakfast bar with seating
- Dining table and chairs
- Tastefully furnished living room with flat-screen TV and comfortable sofas
- Upstairs loft area with flat-screen TV, seating and pool/ping-pong table

#### Home entertainment

• Flat-screen TVs in living area and all bedrooms