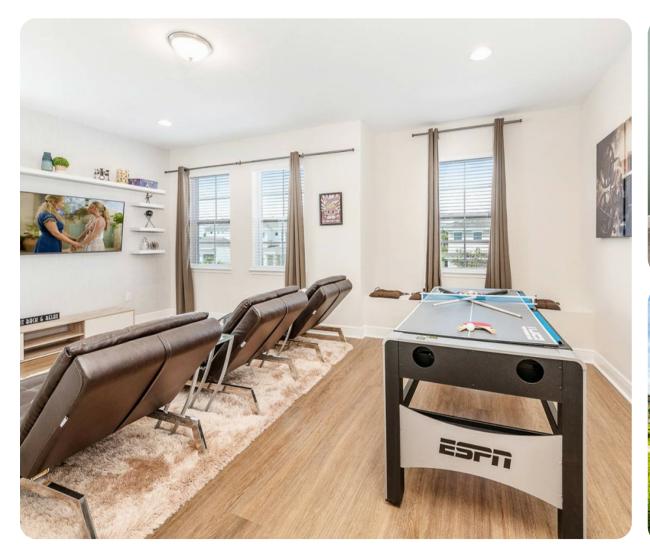

## Living area

- Open-plan living area
- Fully equipped kitchen
- Breakfast bar with seating
- Dining table and chairs
- Tastefully furnished living room with flat-screen TV and comfortable sofas
- Upstairs loft area with flat-screen TV, seating and pool/ping-pong table