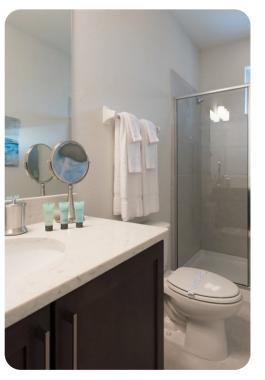

### Ground floor

- Bedroom 1 King-size bed; en-suite bathroom
- Bedroom 2 King-size bed; en-suite bathroom
- Bedroom 3 Queen-size bed

#### First floor

- Bedroom 4 King-size bed; en-suite bathroom
- Bedroom 5 King-size bed; en-suite bathroom
- Bedroom 6 Themed bedroom with Twin bed and double bed; en-suite bathroom
- Bedroom 7 Themed bedroom with a Bunk bed (Twin/Double); en-suite bathroom
- Bedroom 8 Queen-size bed