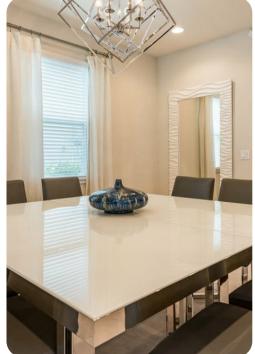

## Living area

- Open-plan living area
- Fully equipped kitchen
- Breakfast bar with seating
- Dining table and chairs
- Tastefully furnished living room with flat-screen TV and L-shaped fabric sofa
- Sliding glass doors in the living room lead out onto your private patio
- Loft area with desk, chair and golf putting game