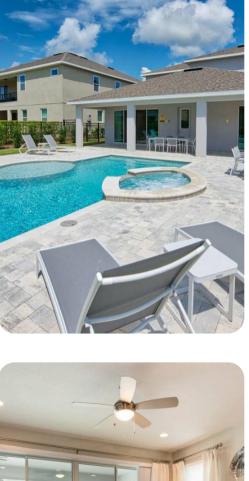

## Pool area

- Private pool
- Spillover tub
- Sunloungers
- Alfresco dining area
- Covered lanai with outdoor seating

#### Key features

- 8 bedrooms
- 8 bathrooms
- Sleeps 16
- Private pool
- Spillover tub
- Home theater
- Game room
- Themed bedrooms