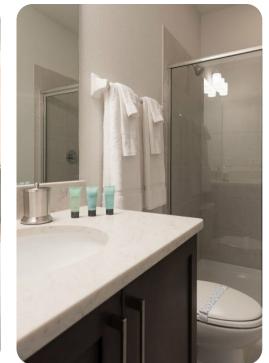

### Ground floor

- Bedroom 1 King-size bed; en-suite bathroom
- Bedroom 2 King-size bed; en-suite bathroom
- Bedroom 3 Queen-size bed

#### First floor

- Bedroom 4 King-size bed; en-suite bathroom
- Bedroom 5 King-size bed; en-suite bathroom
- Bedroom 6 Themed bedroom with Twin bed and double bed; en-suite bathroom
- Bedroom 7 Themed bedroom with a Bunk bed (Twin/Double); en-suite bathroom
- Bedroom 8 Queen-size bed