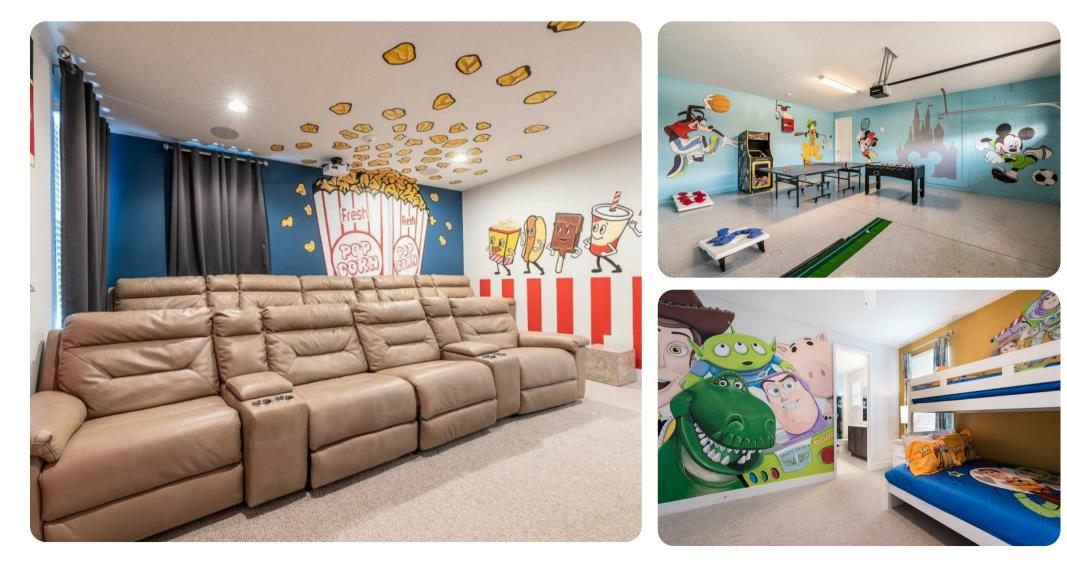

#### Key features

- 8 bedrooms
- 8 bathrooms
- Sleeps 16
- Private pool
- Spillover tub
- Home theater
- Game room
- Themed bedrooms

### Home entertainment

- Flat-screen TVs in living area and all bedrooms
- Home theater includes large projection screen and cinema-style seating
- Themed game room with foosball table, table tennis and arcade game

#### First floor

- Bedroom 4 King-size bed; en-suite bathroom
- Bedroom 5 King-size bed; en-suite bathroom
- Bedroom 6 Themed bedroom with Twin bed and double bed; en-suite bathroom
- Bedroom 7 Themed bedroom with a Bunk bed (Twin/Double); en-suite bathroom
- Bedroom 8 Queen-size bed