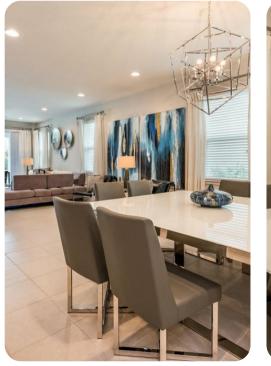

## Living area

- Open-plan living area
- Fully equipped kitchen
- Breakfast bar with seating
- Dining table and chairs
- Tastefully furnished living room with flat-screen TV and L-shaped fabric sofa
- Sliding glass doors in the living room lead out onto your private patio
- Loft area with desk, chair and golf putting game