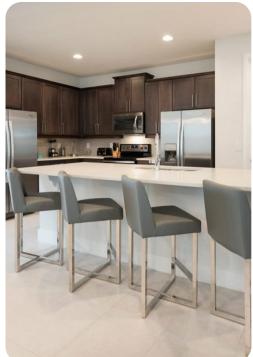

## Living area

- Open-plan living area
- Fully equipped kitchen
- Breakfast bar with seating
- Dining table and chairs
- Tastefully furnished living room with flat-screen TV and L-shaped fabric sofa
- Sliding glass doors in the living room lead out onto your private patio
- Loft area with desk, chair and golf putting game