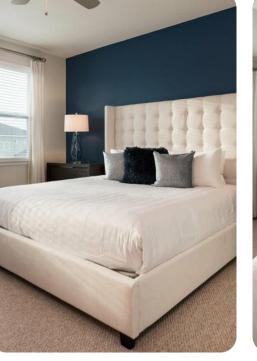

#### Bedrooms

### Ground floor

- Bedroom 1 King-size bed; en-suite bathroom
- Bedroom 2 King-size bed; en-suite bathroom
- Bedroom 3 Queen-size bed

#### First floor

- Bedroom 4 King-size bed; en-suite bathroom
- Bedroom 5 King-size bed; en-suite bathroom
- Bedroom 6 Themed bedroom with Twin bed and double bed; en-suite bathroom
- Bedroom 7 Themed bedroom with a Bunk bed (Twin/Double); en-suite bathroom
- Bedroom 8 Queen-size bed