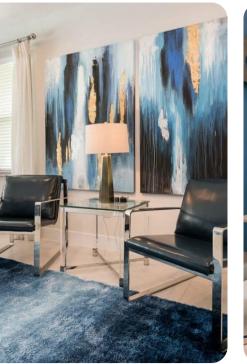

## Living area

- Open-plan living area
- Fully equipped kitchen
- Breakfast bar with seating
- Dining table and chairs
- Tastefully furnished living room with flat-screen TV and L-shaped fabric sofa
- Sliding glass doors in the living room lead out onto your private patio
- Loft area with desk, chair and golf putting game