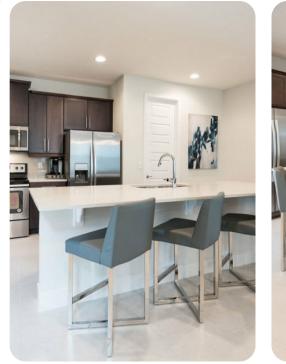

## Living area

- Open-plan living area
- Fully equipped kitchen
- Breakfast bar with seating
- Dining table and chairs
- Tastefully furnished living room with flat-screen TV and L-shaped fabric sofa
- Sliding glass doors in the living room lead out onto your private patio
- Loft area with desk, chair and golf putting game