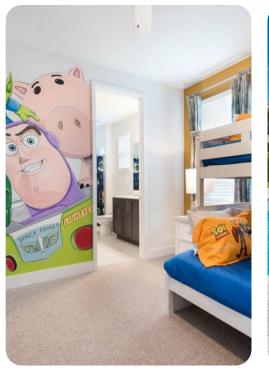

#### First floor

- Bedroom 4 King-size bed; en-suite bathroom
- Bedroom 5 King-size bed; en-suite bathroom
- Bedroom 6 Themed bedroom with Twin bed and double bed; en-suite bathroom
- Bedroom 7 Themed bedroom with a Bunk bed (Twin/Double); en-suite bathroom
- Bedroom 8 Queen-size bed