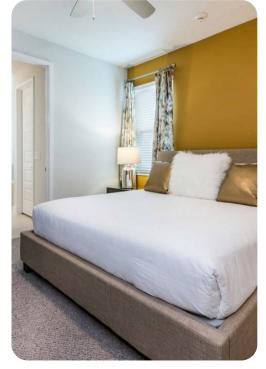

#### Bedrooms

#### First floor

- Bedroom 4 King-size bed; en-suite bathroom
- Bedroom 5 King-size bed; en-suite bathroom
- Bedroom 6 Themed bedroom with Twin bed and double bed; en-suite bathroom
- Bedroom 7 Themed bedroom with a Bunk bed (Twin/Double); en-suite bathroom
- Bedroom 8 Queen-size bed