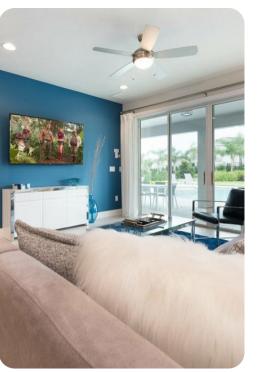

## Living area

- Open-plan living area
- Fully equipped kitchen
- Breakfast bar with seating
- Dining table and chairs
- Tastefully furnished living room with flat-screen TV and L-shaped fabric sofa
- Sliding glass doors in the living room lead out onto your private patio
- Loft area with desk, chair and golf putting game