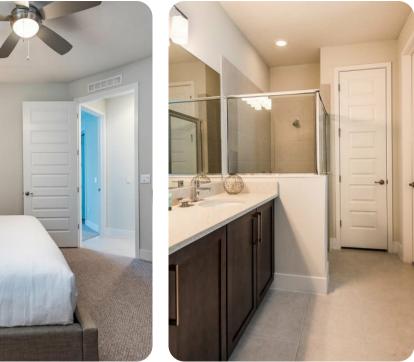

#### Bedrooms

### Ground floor

- Bedroom 1 King-size bed; en-suite bathroom
- Bedroom 2 King-size bed; en-suite bathroom
- Bedroom 3 Queen-size bed

#### First floor

- Bedroom 4 King-size bed; en-suite bathroom
- Bedroom 5 King-size bed; en-suite bathroom
- Bedroom 6 Themed bedroom with Twin bed and double bed; en-suite bathroom
- Bedroom 7 Themed bedroom with a Bunk bed (Twin/Double); en-suite bathroom
- Bedroom 8 Queen-size bed