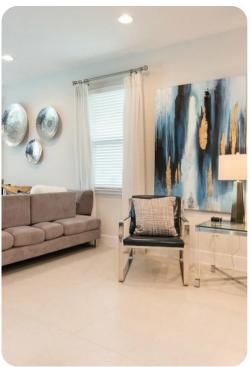

## Living area

- Open-plan living area
- Fully equipped kitchen
- Breakfast bar with seating
- Dining table and chairs
- Tastefully furnished living room with flat-screen TV and L-shaped fabric sofa
- Sliding glass doors in the living room lead out onto your private patio
- Loft area with desk, chair and golf putting game