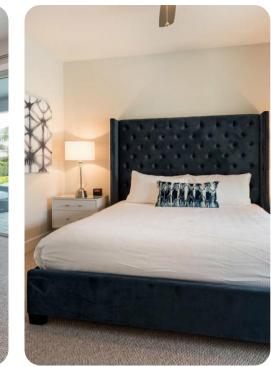

#### Bedrooms

### Ground floor

- Bedroom 1 King-size bed; en-suite bathroom
- Bedroom 2 King-size bed; en-suite bathroom
- Bedroom 3 Queen-size bed

#### First floor

- Bedroom 4 King-size bed; en-suite bathroom
- Bedroom 5 King-size bed; en-suite bathroom
- Bedroom 6 Themed bedroom with Twin bed and double bed; en-suite bathroom
- Bedroom 7 Themed bedroom with a Bunk bed (Twin/Double); en-suite bathroom
- Bedroom 8 Queen-size bed