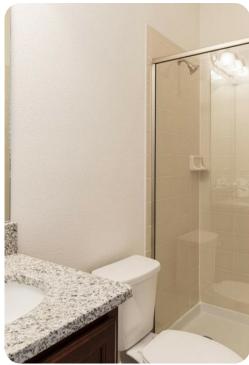

#### First floor

- Bedroom 2 King-size bed; en-suite bathroom includes double vanity, bathtub and walk-in shower
- Bedroom 3 King-size bed; en-suite bathroom includes single vanity and walk-in shower
- Bedroom 4 King-size bed; en-suite bathroom includes single vanity and walk-in shower
- Bedroom 5 2 twin beds; en-suite bathroom includes single vanity and walk-in shower
- Bedroom 6 Themed room with 2 bunk beds (4x Twins); en-suite bathroom includes single vanity and walk-in shower