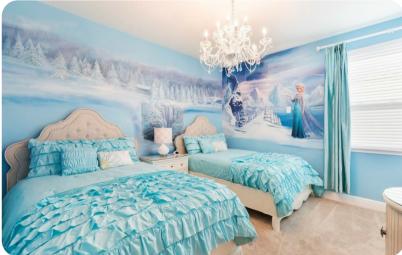

#### First floor

- Bedroom 2 King-size bed; en-suite bathroom includes double vanity, bathtub and walk-in shower
- Bedroom 3 King-size bed; en-suite bathroom includes single vanity and walk-in shower
- Bedroom 4 King-size bed; en-suite bathroom includes single vanity and walk-in shower
- Bedroom 5 2 twin beds; en-suite bathroom includes single vanity and walk-in shower
- Bedroom 6 Themed room with 2 bunk beds (4x Twins); en-suite bathroom includes single vanity and walk-in shower