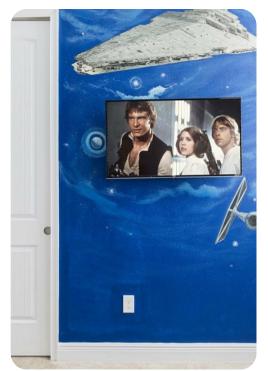

#### First floor

- Bedroom 2 King-size bed; en-suite bathroom includes double vanity, bathtub and walk-in shower
- Bedroom 3 King-size bed; en-suite bathroom includes single vanity and walk-in shower
- Bedroom 4 King-size bed; en-suite bathroom includes single vanity and walk-in shower
- Bedroom 5 2 twin beds; en-suite bathroom includes single vanity and walk-in shower
- Bedroom 6 Themed room with 2 bunk beds (4x Twins); en-suite bathroom includes single vanity and walk-in shower