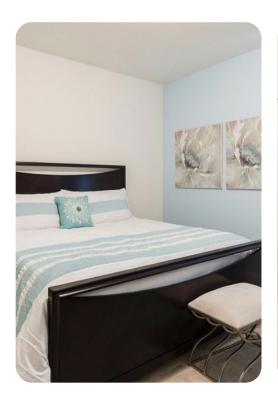

#### First floor

- Bedroom 2 King-size bed; en-suite bathroom includes double vanity, bathtub and walk-in shower
- Bedroom 3 King-size bed; en-suite bathroom includes single vanity and walk-in shower
- Bedroom 4 King-size bed; en-suite bathroom includes single vanity and walk-in shower
- Bedroom 5 2 twin beds; en-suite bathroom includes single vanity and walk-in shower
- Bedroom 6 Themed room with 2 bunk beds (4x Twins); en-suite bathroom includes single vanity and walk-in shower