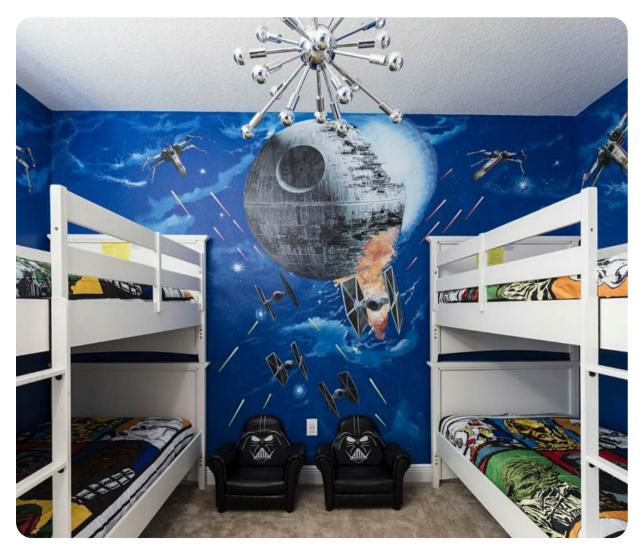

#### First floor

- Bedroom 2 King-size bed; en-suite bathroom includes double vanity, bathtub and walk-in shower
- Bedroom 3 King-size bed; en-suite bathroom includes single vanity and walk-in shower
- Bedroom 4 King-size bed; en-suite bathroom includes single vanity and walk-in shower
- Bedroom 5 2 twin beds; en-suite bathroom includes single vanity and walk-in shower
- Bedroom 6 Themed room with 2 bunk beds (4x Twins); en-suite bathroom includes single vanity and walk-in shower