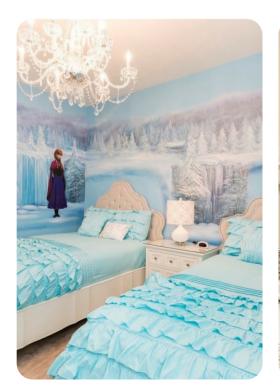

#### First floor

- Bedroom 2 King-size bed; en-suite bathroom includes double vanity, bathtub and walk-in shower
- Bedroom 3 King-size bed; en-suite bathroom includes single vanity and walk-in shower
- Bedroom 4 King-size bed; en-suite bathroom includes single vanity and walk-in shower
- Bedroom 5 2 twin beds; en-suite bathroom includes single vanity and walk-in shower
- Bedroom 6 Themed room with 2 bunk beds (4x Twins); en-suite bathroom includes single vanity and walk-in shower