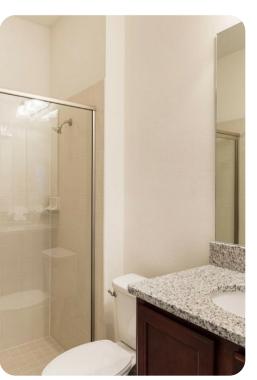

#### First floor

- Bedroom 2 King-size bed; en-suite bathroom includes double vanity, bathtub and walk-in shower
- Bedroom 3 King-size bed; en-suite bathroom includes single vanity and walk-in shower
- Bedroom 4 King-size bed; en-suite bathroom includes single vanity and walk-in shower
- Bedroom 5 2 twin beds; en-suite bathroom includes single vanity and walk-in shower
- Bedroom 6 Themed room with 2 bunk beds (4x Twins); en-suite bathroom includes single vanity and walk-in shower