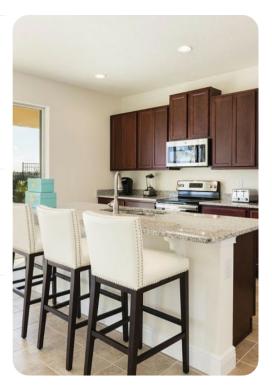

## Living area

- Open-plan living area
- Fully equipped kitchen with breakfast bar and seating
- Dining table and chairs
- Tastefully furnished downstairs living room with flat-screen TV and sofas

Encore Resort 525 | Page 2 of 7