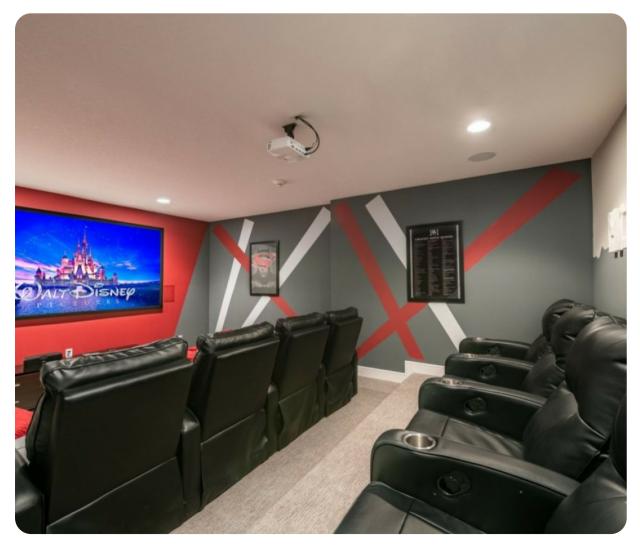

### Home entertainment

- TVs in living areas and all bedrooms
- Home theater with cinema-style seating and projector screen
- Themed game room with foosball, ping pong table, skee ball and arcade game
- Loft area with pool table, arcade game, wet bar, comfortable seating and flat screen TV