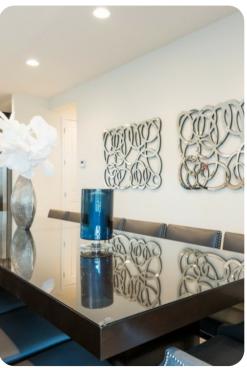

# Living area

- Open-plan living area
- Fully equipped kitchen with breakfast bar and seating
- Dining table and chairs
- Tastefully furnished downstairs living room with flat-screen TV and sofas
- Guest washroom