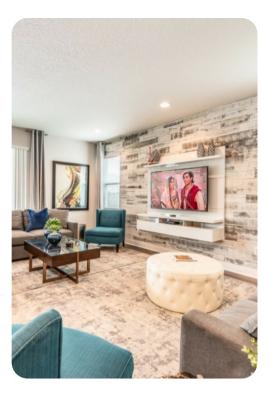

# Living area

- Open-plan living area
- Fully equipped kitchen with breakfast bar and seating
- Dining table and chairs
- Tastefully furnished downstairs living room with flat-screen TV and sofas
- Guest washroom