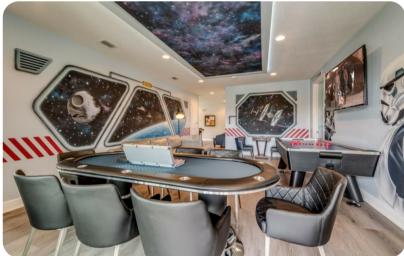

### Home entertainment

- TVs in living areas and all bedrooms
- Home theater with cinema-style seating and projector screen
- Themed game room with foosball, ping pong table, skee ball and arcade game
- Loft area with pool table, arcade game, wet bar, comfortable seating and flat screen TV