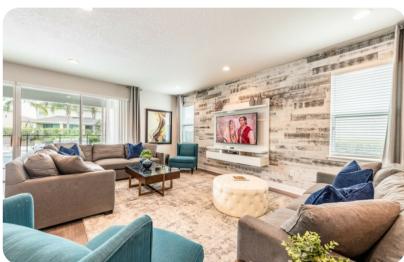

# Living area

- Open-plan living area
- Fully equipped kitchen with breakfast bar and seating
- Dining table and chairs
- Tastefully furnished downstairs living room with flat-screen TV and sofas
- Guest washroom