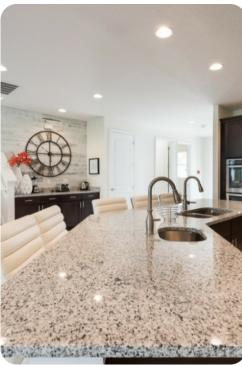

# Living area

- Open-plan living area
- Fully equipped kitchen with breakfast bar and seating
- Dining table and chairs
- Tastefully furnished downstairs living room with flat-screen TV and sofas
- Guest washroom