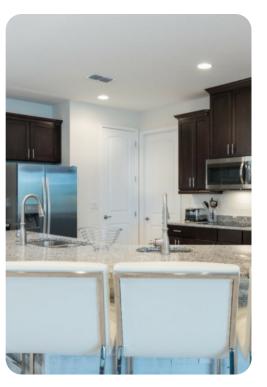

# Living area

- Open-plan living area
- Fully equipped kitchen with breakfast bar and seating
- Dining table and chairs
- Tastefully furnished downstairs living room with flat-screen TV and sofas
- Guest washroom