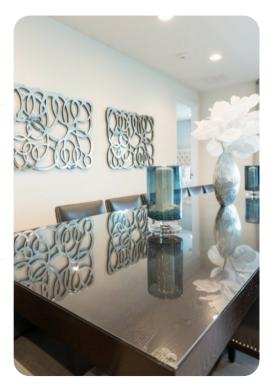

# Living area

- Open-plan living area
- Fully equipped kitchen with breakfast bar and seating
- Dining table and chairs
- Tastefully furnished downstairs living room with flat-screen TV and sofas
- Guest washroom