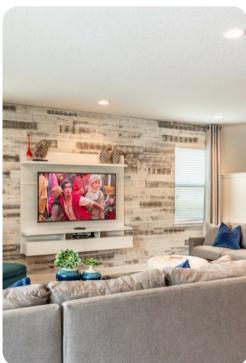

# Living area

- Open-plan living area
- Fully equipped kitchen with breakfast bar and seating
- Dining table and chairs
- Tastefully furnished downstairs living room with flat-screen TV and sofas
- Guest washroom

### Home entertainment

- TVs in living areas and all bedrooms
- Home theater with cinema-style seating and projector screen
- Themed game room with foosball, ping pong table, skee ball and arcade game
- Loft area with pool table, arcade game, wet bar, comfortable seating and flat screen TV