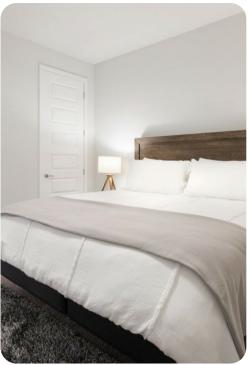

#### Ground floor

 Bedroom 1 - King-size bed; adjacent bathroom includes single vanity and bathtub/shower combination.

#### First floor

- Bedroom 2 King-size bed; en-suite bathroom includes double vanity, walk-in shower and bathtub.
- Bedroom 3 Queen-size bed; en-suite bathroom includes single vanity and walk-in shower. Direct balcony access.
- Bedroom 4 Themed bedroom with 2 double beds; en-suite bathroom includes single vanity and walk-in shower.
- Bedroom 5 Themed bedroom with 2 bunk-beds; en-suite bathroom includes single vanity and walk-in shower.