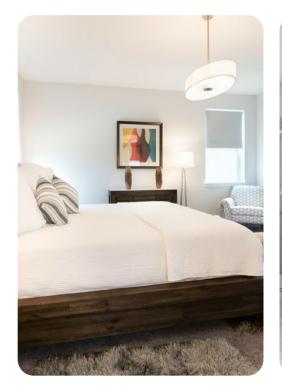

#### **Bedrooms**

#### First floor

- Bedroom 2 King-size bed; en-suite bathroom includes double vanity, walk-in shower and bathtub.
- Bedroom 3 Queen-size bed; en-suite bathroom includes single vanity and walk-in shower. Direct balcony access.
- Bedroom 4 Themed bedroom with 2 double beds; en-suite bathroom includes single vanity and walk-in shower.
- Bedroom 5 Themed bedroom with 2 bunk-beds; en-suite bathroom includes single vanity and walk-in shower.