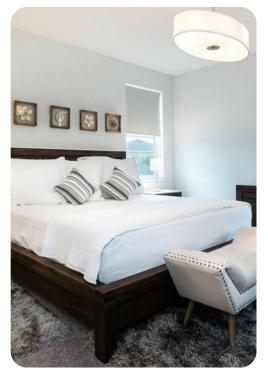

#### First floor

- Bedroom 2 King-size bed; en-suite bathroom includes double vanity, walk-in shower and bathtub.
- Bedroom 3 Queen-size bed; en-suite bathroom includes single vanity and walk-in shower. Direct balcony access.
- Bedroom 4 Themed bedroom with 2 double beds; en-suite bathroom includes single vanity and walk-in shower.
- Bedroom 5 Themed bedroom with 2 bunk-beds; en-suite bathroom includes single vanity and walk-in shower.