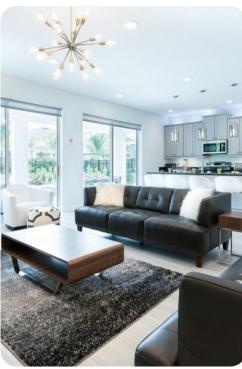

# Living area

- Open-plan living area
- Fully equipped kitchen with breakfast bar and seating
- Dining table and chairs
- Tastefully furnished downstairs living room with flat-screen TV and sofas

Encore Resort 513 | Page 2 of 8