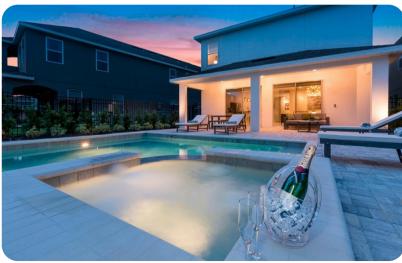

# Pool area

- Private pool
- Spillover tub
- Sunloungers
- Covered lanai with table and chairs