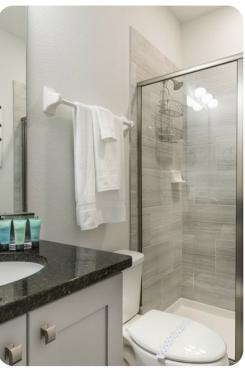

#### First floor

- Bedroom 2 King-size bed; en-suite bathroom includes double vanity, walk-in shower and bathtub.
- Bedroom 3 Queen-size bed; en-suite bathroom includes single vanity and walk-in shower. Direct balcony access.
- Bedroom 4 Themed bedroom with 2 double beds; en-suite bathroom includes single vanity and walk-in shower.
- Bedroom 5 Themed bedroom with 2 bunk-beds; en-suite bathroom includes single vanity and walk-in shower.