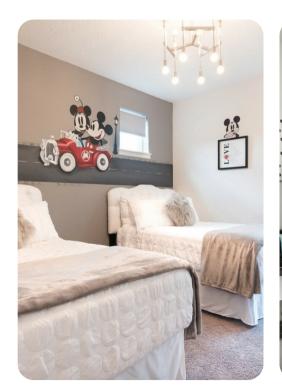

#### First floor

- Bedroom 2 King-size bed; en-suite bathroom includes double vanity, walk-in shower and bathtub.
- Bedroom 3 Queen-size bed; en-suite bathroom includes single vanity and walk-in shower. Direct balcony access.
- Bedroom 4 Themed bedroom with 2 double beds; en-suite bathroom includes single vanity and walk-in shower.
- Bedroom 5 Themed bedroom with 2 bunk-beds; en-suite bathroom includes single vanity and walk-in shower.