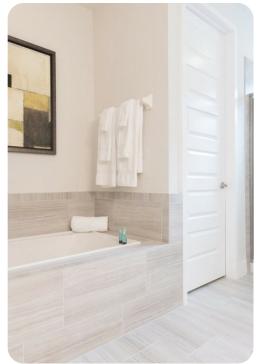

#### First floor

- Bedroom 2 King-size bed; en-suite bathroom includes double vanity, walk-in shower and bathtub.
- Bedroom 3 Queen-size bed; en-suite bathroom includes single vanity and walk-in shower. Direct balcony access.
- Bedroom 4 Themed bedroom with 2 double beds; en-suite bathroom includes single vanity and walk-in shower.
- Bedroom 5 Themed bedroom with 2 bunk-beds; en-suite bathroom includes single vanity and walk-in shower.