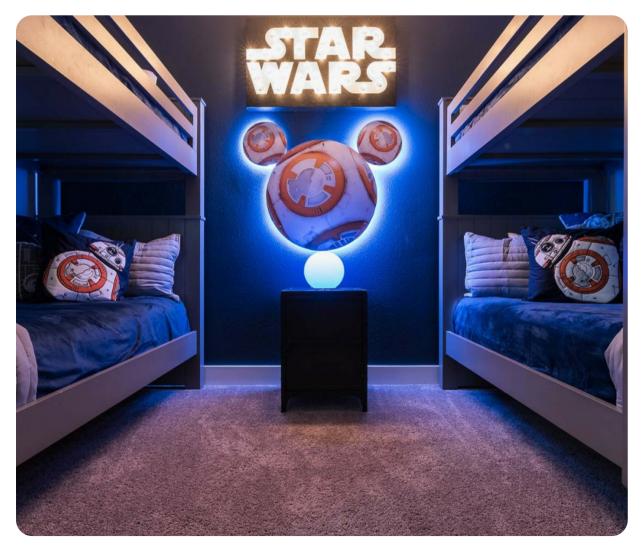

#### First floor

- Bedroom 2 King-size bed; en-suite bathroom includes double vanity, walk-in shower and bathtub.
- Bedroom 3 Queen-size bed; en-suite bathroom includes single vanity and walk-in shower. Direct balcony access.
- Bedroom 4 Themed bedroom with 2 double beds; en-suite bathroom includes single vanity and walk-in shower.
- Bedroom 5 Themed bedroom with 2 bunk-beds; en-suite bathroom includes single vanity and walk-in shower.