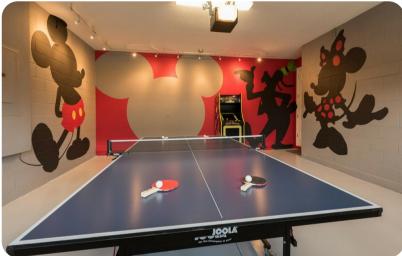

# Home entertainment

- TV's in living areas and all bedrooms
- Game room with ping pong table