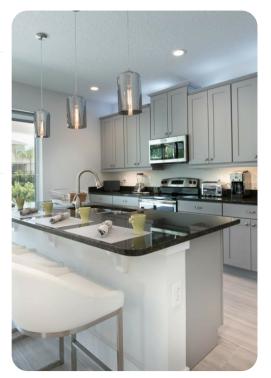

# Living area

- Open-plan living area
- Fully equipped kitchen with breakfast bar and seating
- Dining table and chairs
- Tastefully furnished downstairs living room with flat-screen TV and sofas

Encore Resort 513 | Page 2 of 8