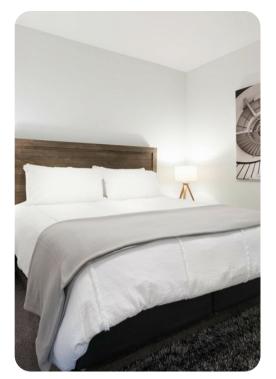

#### **Bedrooms**

#### Ground floor

 Bedroom 1 - King-size bed; adjacent bathroom includes single vanity and bathtub/shower combination.

#### First floor

- Bedroom 2 King-size bed; en-suite bathroom includes double vanity, walk-in shower and bathtub.
- Bedroom 3 Queen-size bed; en-suite bathroom includes single vanity and walk-in shower. Direct balcony access.
- Bedroom 4 Themed bedroom with 2 double beds; en-suite bathroom includes single vanity and walk-in shower.
- Bedroom 5 Themed bedroom with 2 bunk-beds; en-suite bathroom includes single vanity and walk-in shower.