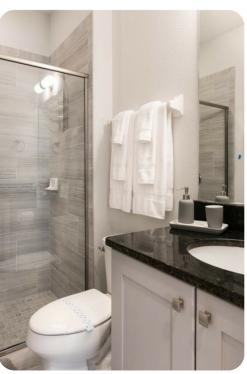

#### Ground floor

 Bedroom 1 - King-size bed; adjacent bathroom includes single vanity and bathtub/shower combination.

#### First floor

- Bedroom 2 King-size bed; en-suite bathroom includes double vanity, walk-in shower and bathtub.
- Bedroom 3 Queen-size bed; en-suite bathroom includes single vanity and walk-in shower. Direct balcony access.
- Bedroom 4 Themed bedroom with 2 double beds; en-suite bathroom includes single vanity and walk-in shower.
- Bedroom 5 Themed bedroom with 2 bunk-beds; en-suite bathroom includes single vanity and walk-in shower.