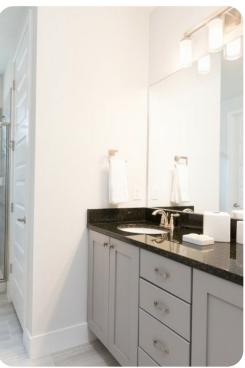

#### Ground floor

 Bedroom 1 - King-size bed; adjacent bathroom includes single vanity and bathtub/shower combination.