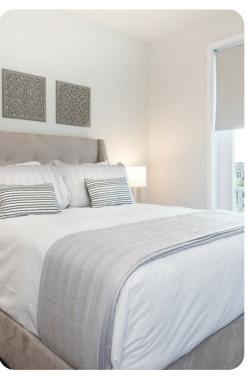

#### **Bedrooms**

#### Ground floor

 Bedroom 1 - King-size bed; adjacent bathroom includes single vanity and bathtub/shower combination.

#### First floor

- Bedroom 2 King-size bed; en-suite bathroom includes double vanity, walk-in shower and bathtub.
- Bedroom 3 Queen-size bed; en-suite bathroom includes single vanity and walk-in shower. Direct balcony access.
- Bedroom 4 Themed bedroom with 2 double beds; en-suite bathroom includes single vanity and walk-in shower.
- Bedroom 5 Themed bedroom with 2 bunk-beds; en-suite bathroom includes single vanity and walk-in shower.