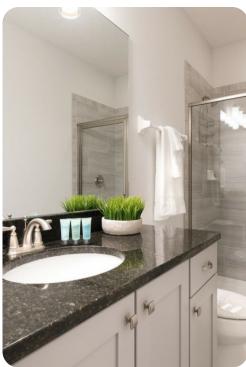

#### First floor

- Bedroom 2 King-size bed; en-suite bathroom includes double vanity, walk-in shower and bathtub.
- Bedroom 3 Queen-size bed; en-suite bathroom includes single vanity and walk-in shower. Direct balcony access.
- Bedroom 4 Themed bedroom with 2 double beds; en-suite bathroom includes single vanity and walk-in shower.
- Bedroom 5 Themed bedroom with 2 bunk-beds; en-suite bathroom includes single vanity and walk-in shower.