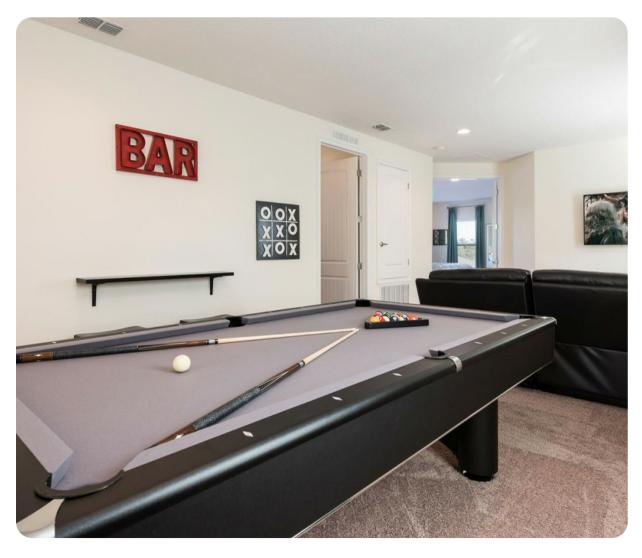

#### Home entertainment

- TVs in living areas and all bedrooms
- Game room with sofas, flat-screen TV and pool table