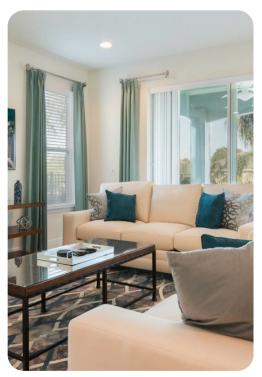

#### Living area

- Open-plan living area
- Fully equipped kitchen with breakfast bar and seating
- Dining table and chairs
- Tastefully furnished downstairs living room with wall-mounted flat-screen TV and sofas
- Guest washroom