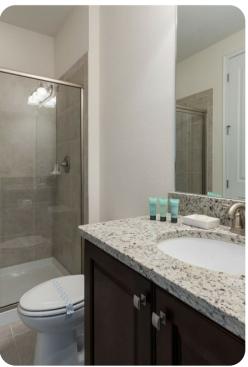

#### Ground floor

 Bedroom 1 - King-size bed; en-suite bathroom includes double vanity, walk-in shower and bathtub

#### First floor

- Bedroom 2 King-size bed; en-suite bathroom includes double vanity, walk-in shower and bathtub. Access to private balcony
- Bedroom 3 2 double beds; en-suite bathroom includes single vanity and bathtub/shower combination. Access to private balcony
- Bedroom 4 Themed bedroom with queen-size bed; en-suite bathroom includes single vanity and walk-in shower
- Bedroom 5 Themed bedroom with queen-size bed; en-suite bathroom includes single vanity and walk-in shower