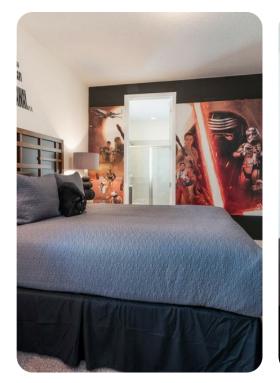

#### First floor

- Bedroom 2 King-size bed; en-suite bathroom includes double vanity, walk-in shower and bathtub. Access to private balcony
- Bedroom 3 2 double beds; en-suite bathroom includes single vanity and bathtub/shower combination. Access to private balcony
- Bedroom 4 Themed bedroom with queen-size bed; en-suite bathroom includes single vanity and walk-in shower
- Bedroom 5 Themed bedroom with queen-size bed; en-suite bathroom includes single vanity and walk-in shower