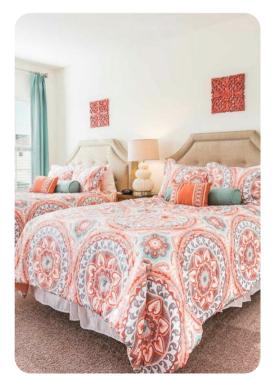

#### First floor

- Bedroom 2 King-size bed; en-suite bathroom includes double vanity, walk-in shower and bathtub. Access to private balcony
- Bedroom 3 2 double beds; en-suite bathroom includes single vanity and bathtub/shower combination. Access to private balcony
- Bedroom 4 Themed bedroom with queen-size bed; en-suite bathroom includes single vanity and walk-in shower
- Bedroom 5 Themed bedroom with queen-size bed; en-suite bathroom includes single vanity and walk-in shower