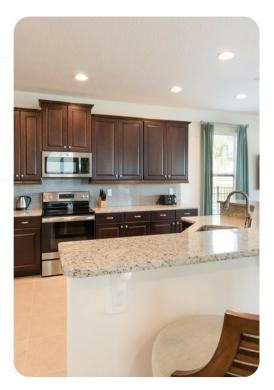

#### Living area

- Open-plan living area
- Fully equipped kitchen with breakfast bar and seating
- Dining table and chairs
- Tastefully furnished downstairs living room with wall-mounted flat-screen TV and sofas
- Guest washroom