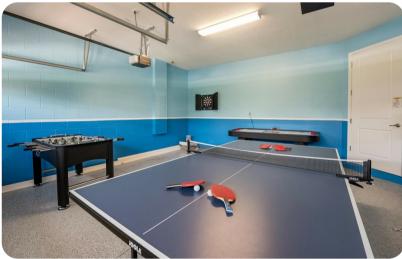

#### Home entertainment

- TVs in living areas and all bedrooms
- Game room with sofas, flat-screen TV and pool table