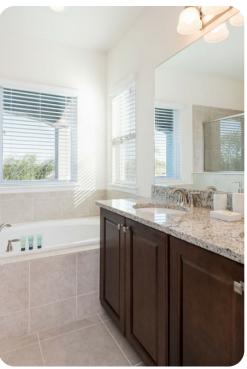

#### Ground floor

 Bedroom 1 - King-size bed; en-suite bathroom includes double vanity, walk-in shower and bathtub

#### First floor

- Bedroom 2 King-size bed; en-suite bathroom includes double vanity, walk-in shower and bathtub. Access to private balcony
- Bedroom 3 2 double beds; en-suite bathroom includes single vanity and bathtub/shower combination. Access to private balcony
- Bedroom 4 Themed bedroom with queen-size bed; en-suite bathroom includes single vanity and walk-in shower
- Bedroom 5 Themed bedroom with queen-size bed; en-suite bathroom includes single vanity and walk-in shower