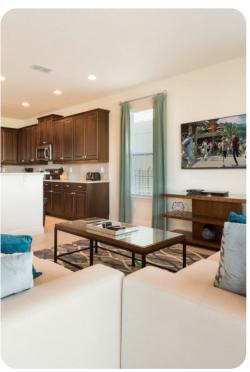

#### Living area

- Open-plan living area
- Fully equipped kitchen with breakfast bar and seating
- Dining table and chairs
- Tastefully furnished downstairs living room with wall-mounted flat-screen TV and sofas
- Guest washroom