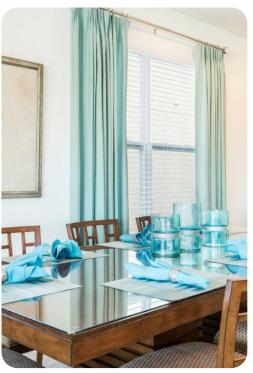

#### Living area

- Open-plan living area
- Fully equipped kitchen with breakfast bar and seating
- Dining table and chairs
- Tastefully furnished downstairs living room with wall-mounted flat-screen TV and sofas
- Guest washroom