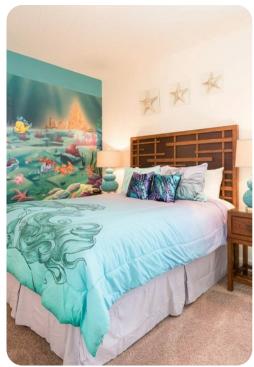

#### First floor

- Bedroom 2 King-size bed; en-suite bathroom includes double vanity, walk-in shower and bathtub. Access to private balcony
- Bedroom 3 2 double beds; en-suite bathroom includes single vanity and bathtub/shower combination. Access to private balcony
- Bedroom 4 Themed bedroom with queen-size bed; en-suite bathroom includes single vanity and walk-in shower
- Bedroom 5 Themed bedroom with queen-size bed; en-suite bathroom includes single vanity and walk-in shower