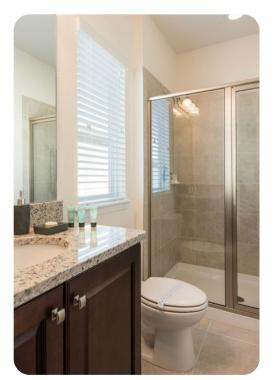

#### Ground floor

 Bedroom 1 - King-size bed; en-suite bathroom includes double vanity, walk-in shower and bathtub

#### First floor

- Bedroom 2 King-size bed; en-suite bathroom includes double vanity, walk-in shower and bathtub. Access to private balcony
- Bedroom 3 2 double beds; en-suite bathroom includes single vanity and bathtub/shower combination. Access to private balcony
- Bedroom 4 Themed bedroom with queen-size bed; en-suite bathroom includes single vanity and walk-in shower
- Bedroom 5 Themed bedroom with queen-size bed; en-suite bathroom includes single vanity and walk-in shower