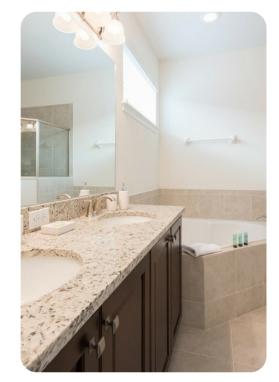

#### Ground floor

 Bedroom 1 - King-size bed; en-suite bathroom includes double vanity, walk-in shower and bathtub

#### First floor

- Bedroom 2 King-size bed; en-suite bathroom includes double vanity, walk-in shower and bathtub. Access to private balcony
- Bedroom 3 2 double beds; en-suite bathroom includes single vanity and bathtub/shower combination. Access to private balcony
- Bedroom 4 Themed bedroom with queen-size bed; en-suite bathroom includes single vanity and walk-in shower
- Bedroom 5 Themed bedroom with queen-size bed; en-suite bathroom includes single vanity and walk-in shower