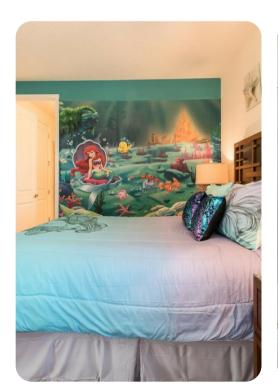

#### First floor

- Bedroom 2 King-size bed; en-suite bathroom includes double vanity, walk-in shower and bathtub. Access to private balcony
- Bedroom 3 2 double beds; en-suite bathroom includes single vanity and bathtub/shower combination. Access to private balcony
- Bedroom 4 Themed bedroom with queen-size bed; en-suite bathroom includes single vanity and walk-in shower
- Bedroom 5 Themed bedroom with queen-size bed; en-suite bathroom includes single vanity and walk-in shower