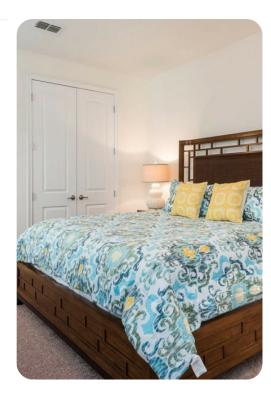

#### First floor

- Bedroom 2 King-size bed; en-suite bathroom includes double vanity, walk-in shower and bathtub. Access to private balcony
- Bedroom 3 2 double beds; en-suite bathroom includes single vanity and bathtub/shower combination. Access to private balcony
- Bedroom 4 Themed bedroom with queen-size bed; en-suite bathroom includes single vanity and walk-in shower
- Bedroom 5 Themed bedroom with queen-size bed; en-suite bathroom includes single vanity and walk-in shower