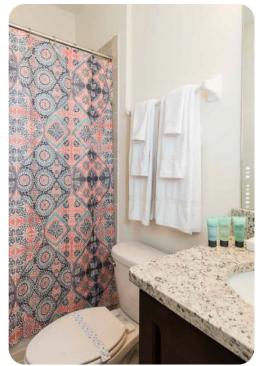

#### First floor

- Bedroom 2 King-size bed; en-suite bathroom includes double vanity, walk-in shower and bathtub. Access to private balcony
- Bedroom 3 2 double beds; en-suite bathroom includes single vanity and bathtub/shower combination. Access to private balcony
- Bedroom 4 Themed bedroom with queen-size bed; en-suite bathroom includes single vanity and walk-in shower
- Bedroom 5 Themed bedroom with queen-size bed; en-suite bathroom includes single vanity and walk-in shower