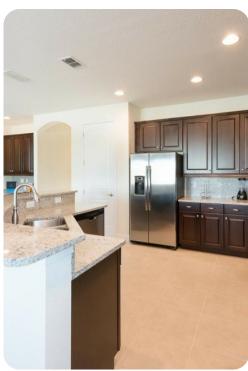

#### Living area

- Open-plan living area
- Fully equipped kitchen with breakfast bar and seating
- Dining table and chairs
- Tastefully furnished downstairs living room with wall-mounted flat-screen TV and sofas
- Guest washroom