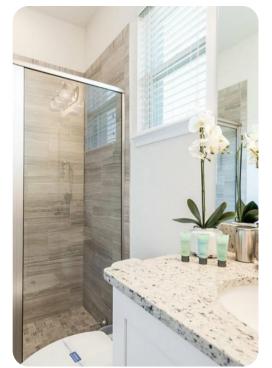

#### Ground floor

 Bedroom 1 - King-size bed; adjacent bathroom includes single vanity and walk-in shower. Access to pool lanai

#### First floor

- Bedroom 2 King-size bed; en-suite bathroom includes double vanity, bathtub and walk-in shower
- Bedroom 3 King-size bed; en-suite bathroom includes single vanity and bathtub/shower combination
- Bedroom 4 Themed kids bedroom with a bunk bed (twin/double); adjacent bathroom includes double vanity and bathtub/shower combination. Additional pull out trundle bed
- Bedroom 5 Themed kids bedroom with 2 twin beds; adjacent bathroom includes double vanity and bathtub/shower combination
- Bedroom 6 1 Queen-size bed and 1 twin bed; en-suite bathroom includes single vanity and walk-in shower