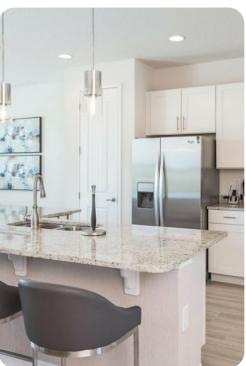

# Living area

- Open-plan living area
- Fully equipped kitchen with breakfast bar and seating
- Dining table and chairs
- 2 tastefully furnished downstairs living rooms with flat-screen TVs and sofas
- Guest washroom