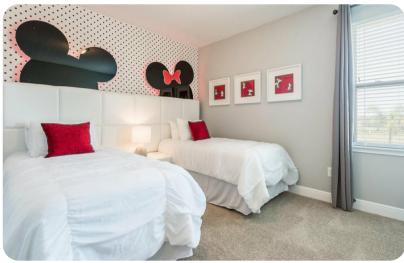

#### First floor

- Bedroom 2 King-size bed; en-suite bathroom includes double vanity, bathtub and walk-in shower
- Bedroom 3 King-size bed; en-suite bathroom includes single vanity and bathtub/shower combination
- Bedroom 4 Themed kids bedroom with a bunk bed (twin/double); adjacent bathroom includes double vanity and bathtub/shower combination. Additional pull out trundle bed
- Bedroom 5 Themed kids bedroom with 2 twin beds; adjacent bathroom includes double vanity and bathtub/shower combination
- Bedroom 6 1 Queen-size bed and 1 twin bed; en-suite bathroom includes single vanity and walk-in shower