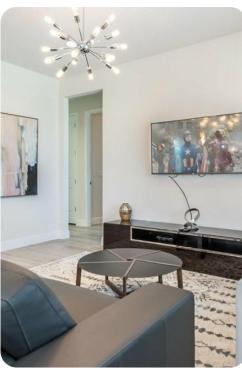

# Living area

- Open-plan living area
- Fully equipped kitchen with breakfast bar and seating
- Dining table and chairs
- 2 tastefully furnished downstairs living rooms with flat-screen TVs and sofas
- Guest washroom