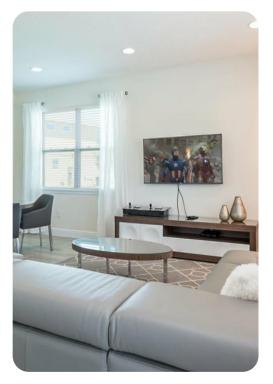

# Living area

- Open-plan living area
- Fully equipped kitchen with breakfast bar and seating
- Dining table and chairs
- 2 tastefully furnished downstairs living rooms with flat-screen TVs and sofas
- Guest washroom