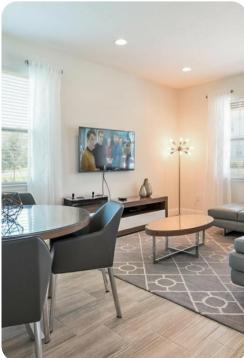

# Living area

- Open-plan living area
- Fully equipped kitchen with breakfast bar and seating
- Dining table and chairs
- 2 tastefully furnished downstairs living rooms with flat-screen TVs and sofas
- Guest washroom