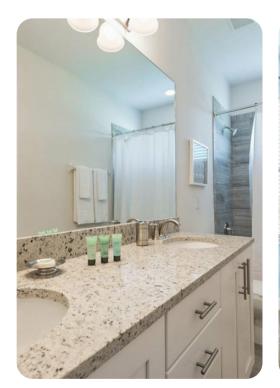

#### First floor

- Bedroom 2 King-size bed; en-suite bathroom includes double vanity, bathtub and walk-in shower
- Bedroom 3 King-size bed; en-suite bathroom includes single vanity and bathtub/shower combination
- Bedroom 4 Themed kids bedroom with a bunk bed (twin/double); adjacent bathroom includes double vanity and bathtub/shower combination. Additional pull out trundle bed
- Bedroom 5 Themed kids bedroom with 2 twin beds; adjacent bathroom includes double vanity and bathtub/shower combination
- Bedroom 6 1 Queen-size bed and 1 twin bed; en-suite bathroom includes single vanity and walk-in shower