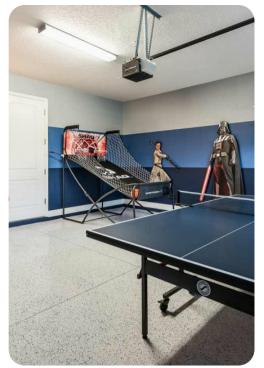

## Home entertainment

- TVs in living areas and all bedrooms
- Game room includes a ping pong table, air-hockey table and basketball shoot game