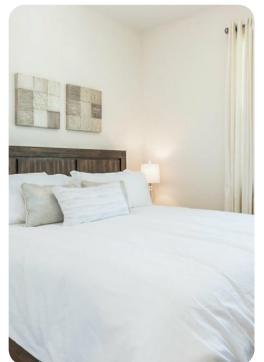

#### First floor

- Bedroom 2 King-size bed; en-suite bathroom includes double vanity, bathtub and walk-in shower
- Bedroom 3 King-size bed; en-suite bathroom includes single vanity and bathtub/shower combination
- Bedroom 4 Themed kids bedroom with a bunk bed (twin/double); adjacent bathroom includes double vanity and bathtub/shower combination. Additional pull out trundle bed
- Bedroom 5 Themed kids bedroom with 2 twin beds; adjacent bathroom includes double vanity and bathtub/shower combination
- Bedroom 6 1 Queen-size bed and 1 twin bed; en-suite bathroom includes single vanity and walk-in shower