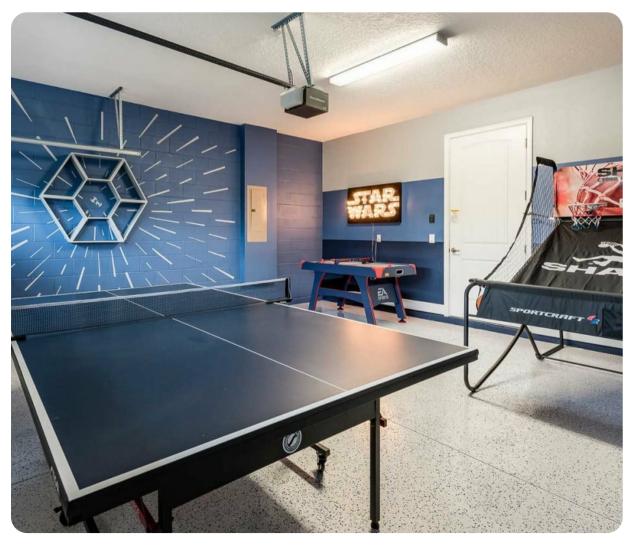

## Home entertainment

- TVs in living areas and all bedrooms
- Game room includes a ping pong table, air-hockey table and basketball shoot game