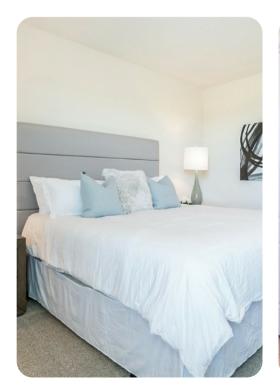

#### **Bedrooms**

#### First floor

- Bedroom 2 King-size bed; en-suite bathroom includes double vanity, bathtub and walk-in shower
- Bedroom 3 King-size bed; en-suite bathroom includes single vanity and bathtub/shower combination
- Bedroom 4 Themed kids bedroom with a bunk bed (twin/double); adjacent bathroom includes double vanity and bathtub/shower combination. Additional pull out trundle bed
- Bedroom 5 Themed kids bedroom with 2 twin beds; adjacent bathroom includes double vanity and bathtub/shower combination
- Bedroom 6 1 Queen-size bed and 1 twin bed; en-suite bathroom includes single vanity and walk-in shower