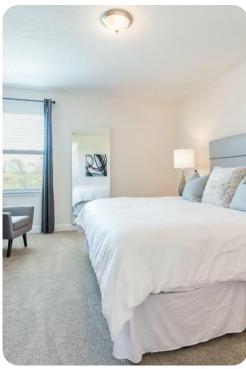

#### **Bedrooms**

#### First floor

- Bedroom 2 King-size bed; en-suite bathroom includes double vanity, bathtub and walk-in shower
- Bedroom 3 King-size bed; en-suite bathroom includes single vanity and bathtub/shower combination
- Bedroom 4 Themed kids bedroom with a bunk bed (twin/double); adjacent bathroom includes double vanity and bathtub/shower combination. Additional pull out trundle bed
- Bedroom 5 Themed kids bedroom with 2 twin beds; adjacent bathroom includes double vanity and bathtub/shower combination
- Bedroom 6 1 Queen-size bed and 1 twin bed; en-suite bathroom includes single vanity and walk-in shower