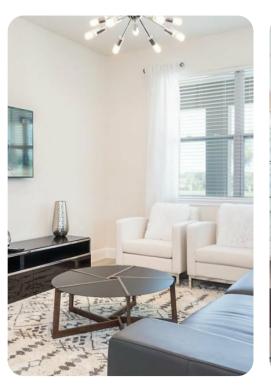

# Living area

- Open-plan living area
- Fully equipped kitchen with breakfast bar and seating
- Dining table and chairs
- 2 tastefully furnished downstairs living rooms with flat-screen TVs and sofas
- Guest washroom