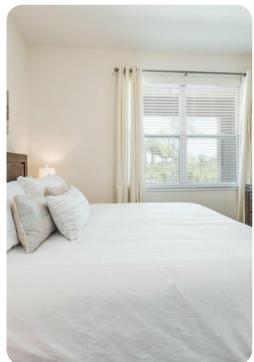

#### First floor

- Bedroom 2 King-size bed; en-suite bathroom includes double vanity, bathtub and walk-in shower
- Bedroom 3 King-size bed; en-suite bathroom includes single vanity and bathtub/shower combination
- Bedroom 4 Themed kids bedroom with a bunk bed (twin/double); adjacent bathroom includes double vanity and bathtub/shower combination. Additional pull out trundle bed
- Bedroom 5 Themed kids bedroom with 2 twin beds; adjacent bathroom includes double vanity and bathtub/shower combination
- Bedroom 6 1 Queen-size bed and 1 twin bed; en-suite bathroom includes single vanity and walk-in shower