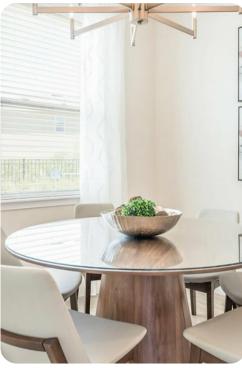

# Living area

- Open-plan living area
- Fully equipped kitchen with breakfast bar and seating
- Dining table and chairs
- 2 tastefully furnished downstairs living rooms with flat-screen TVs and sofas
- Guest washroom