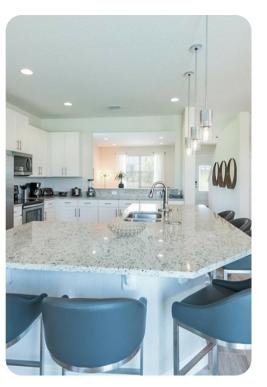

# Living area

- Open-plan living area
- Fully equipped kitchen with breakfast bar and seating
- Dining table and chairs
- 2 tastefully furnished downstairs living rooms with flat-screen TVs and sofas
- Guest washroom