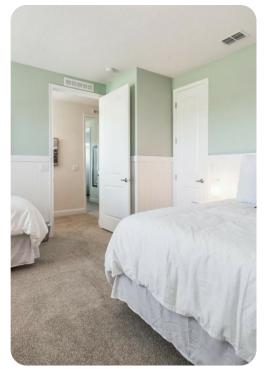

#### **Bedrooms**

#### First floor

- Bedroom 2 King-size bed; en-suite bathroom includes double vanity, bathtub and walk-in shower
- Bedroom 3 King-size bed; en-suite bathroom includes single vanity and bathtub/shower combination
- Bedroom 4 Themed kids bedroom with a bunk bed (twin/double); adjacent bathroom includes double vanity and bathtub/shower combination. Additional pull out trundle bed
- Bedroom 5 Themed kids bedroom with 2 twin beds; adjacent bathroom includes double vanity and bathtub/shower combination
- Bedroom 6 1 Queen-size bed and 1 twin bed; en-suite bathroom includes single vanity and walk-in shower