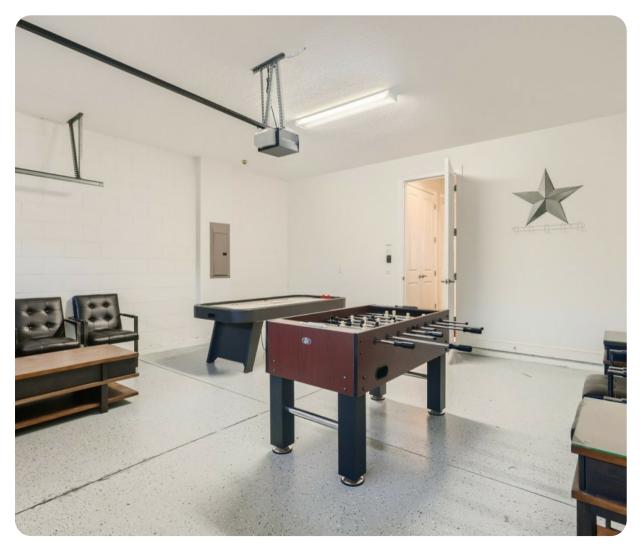

#### Key features

- 6 bedrooms
- 5 bathrooms
- Sleeps 12
- Private pool
- Hot tub
- Game room

#### Living area

- Open-plan living area
- Fully equipped kitchen with breakfast bar and seating
- Dining table and chairs
- 2 tastefully furnished downstairs living rooms with flat-screen TVs and sofas
- Guest washroom