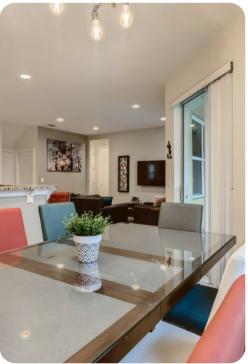

#### Living area

- Open-plan living area
- Fully equipped kitchen with breakfast bar and seating
- Dining table and chairs
- 2 tastefully furnished downstairs living rooms with flat-screen TVs and sofas
- Guest washroom