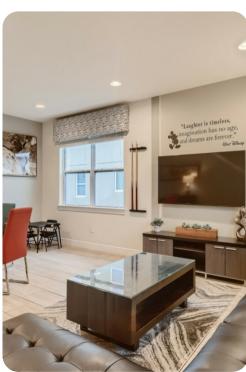

#### Living area

- Open-plan living area
- Fully equipped kitchen with breakfast bar and seating
- Dining table and chairs
- 2 tastefully furnished downstairs living rooms with flat-screen TVs and sofas
- Guest washroom

#### Home entertainment

• TVs in living area and bedrooms