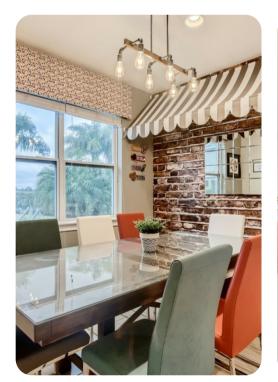

#### Living area

- Open-plan living area
- Fully equipped kitchen with breakfast bar and seating
- Dining table and chairs
- 2 tastefully furnished downstairs living rooms with flat-screen TVs and sofas
- Guest washroom