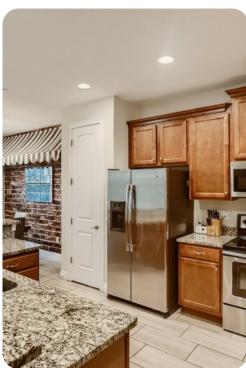

#### Living area

- Open-plan living area
- Fully equipped kitchen with breakfast bar and seating
- Dining table and chairs
- 2 tastefully furnished downstairs living rooms with flat-screen TVs and sofas
- Guest washroom