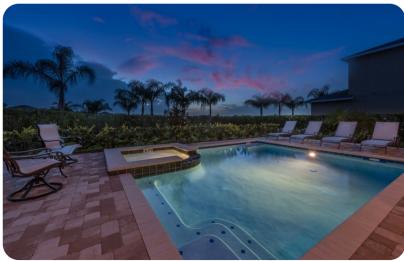

#### Key features

- 6 bedrooms
- 5 bathrooms
- Sleeps 12
- Private pool
- Hot tub
- Game room

## Pool area

- Private pool
- Spillover tub
- Sunloungers
- Covered lanai with table and chairs
- Pool washroom