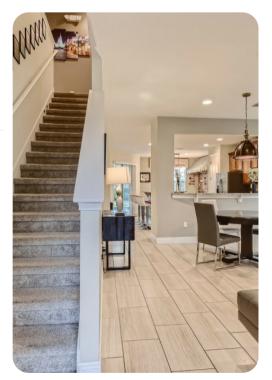

#### Living area

- Open-plan living area
- Fully equipped kitchen with breakfast bar and seating
- Dining table and chairs
- 2 tastefully furnished downstairs living rooms with flat-screen TVs and sofas
- Guest washroom