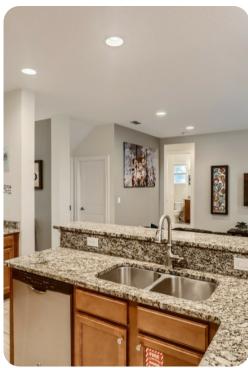

#### Living area

- Open-plan living area
- Fully equipped kitchen with breakfast bar and seating
- Dining table and chairs
- 2 tastefully furnished downstairs living rooms with flat-screen TVs and sofas
- Guest washroom