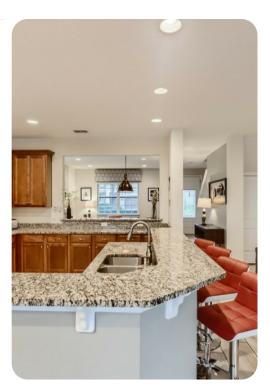

#### Living area

- Open-plan living area
- Fully equipped kitchen with breakfast bar and seating
- Dining table and chairs
- 2 tastefully furnished downstairs living rooms with flat-screen TVs and sofas
- Guest washroom