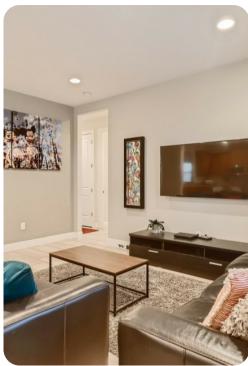

#### Living area

- Open-plan living area
- Fully equipped kitchen with breakfast bar and seating
- Dining table and chairs
- 2 tastefully furnished downstairs living rooms with flat-screen TVs and sofas
- Guest washroom