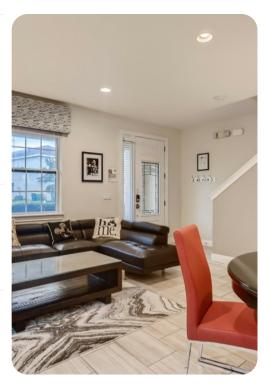

#### Living area

- Open-plan living area
- Fully equipped kitchen with breakfast bar and seating
- Dining table and chairs
- 2 tastefully furnished downstairs living rooms with flat-screen TVs and sofas
- Guest washroom

#### Home entertainment

• TVs in living area and bedrooms