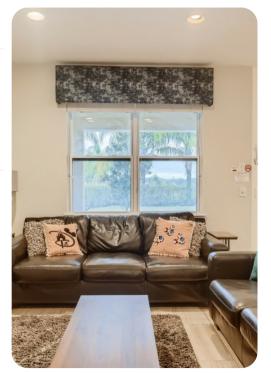

#### Living area

- Open-plan living area
- Fully equipped kitchen with breakfast bar and seating
- Dining table and chairs
- 2 tastefully furnished downstairs living rooms with flat-screen TVs and sofas
- Guest washroom