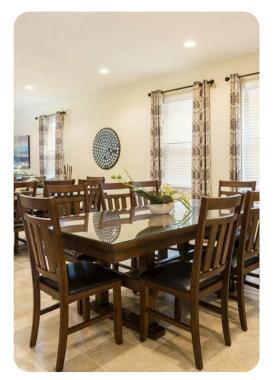

#### Living area

- Open-plan living area
- Fully equipped kitchen with breakfast bar and seating
- Dining table and chairs
- Tastefully furnished downstairs living room with flat-screen TV and sofas
- Upstairs living room with flat-screen TV and sofas