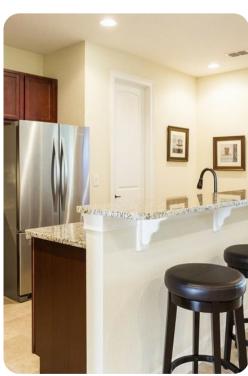

#### Living area

- Open-plan living area
- Fully equipped kitchen with breakfast bar and seating
- Dining table and chairs
- Tastefully furnished downstairs living room with flat-screen TV and sofas
- Upstairs living room with flat-screen TV and sofas