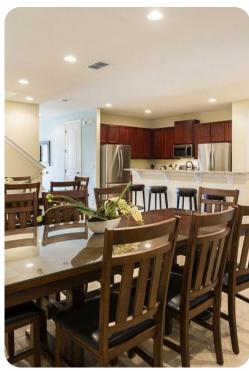

#### Living area

- Open-plan living area
- Fully equipped kitchen with breakfast bar and seating
- Dining table and chairs
- Tastefully furnished downstairs living room with flat-screen TV and sofas
- Upstairs living room with flat-screen TV and sofas