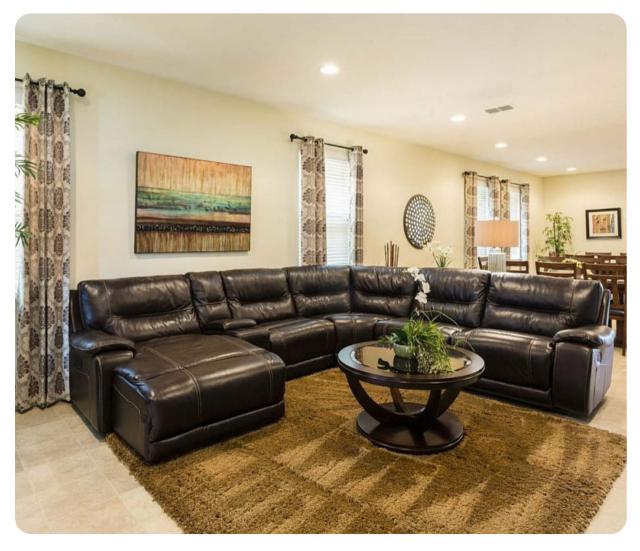

#### Living area

- Open-plan living area
- Fully equipped kitchen with breakfast bar and seating
- Dining table and chairs
- Tastefully furnished downstairs living room with flat-screen TV and sofas
- Upstairs living room with flat-screen TV and sofas