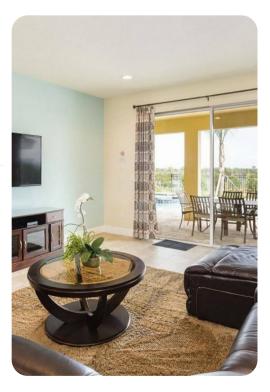

#### Living area

- Open-plan living area
- Fully equipped kitchen with breakfast bar and seating
- Dining table and chairs
- Tastefully furnished downstairs living room with flat-screen TV and sofas
- Upstairs living room with flat-screen TV and sofas