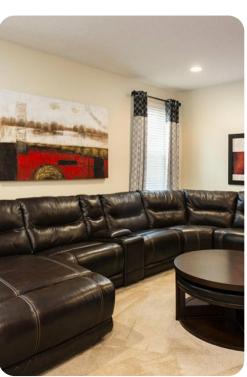

#### Living area

- Open-plan living area
- Fully equipped kitchen with breakfast bar and seating
- Dining table and chairs
- Tastefully furnished downstairs living room with flat-screen TV and sofas
- Upstairs living room with flat-screen TV and sofas