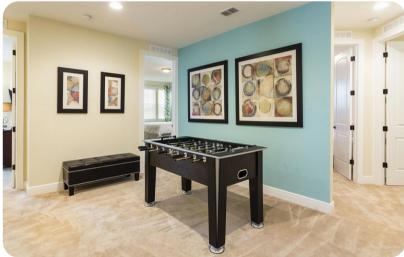

#### Home entertainment

- TVs in living areas and all bedrooms
- Foosball table