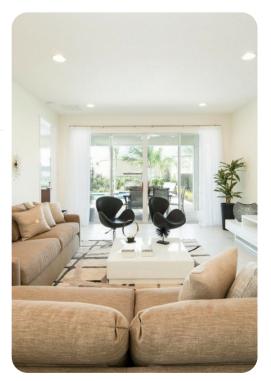

## Living area

- Open-plan living area
- Fully equipped kitchen with breakfast bar and seating
- Dining table and chairs
- Tastefully furnished downstairs living room with flat-screen TVs and sofas
- Upstairs living room with flat-screen TVs and sofas
- Guest washroom