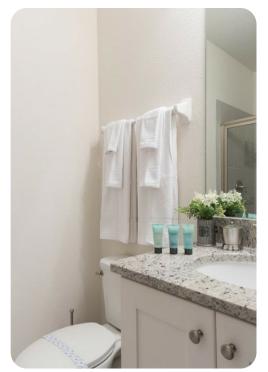

#### Ground floor

Bedroom 1 - King-size bed; en-suite bathroom includes double vanity and walk-in shower.
Access to pool lanai

#### First floor

- Bedroom 2 King-size bed; en-suite bathroom includes double vanity and walk-in shower
- Bedroom 3 King-size bed; en-suite bathroom includes single vanity and walk-in shower
- Bedroom 4 King-size bed; en-suite bathroom including single vanity and walk-in shower
- Bedroom 5 2 twin beds; en-suite bathroom including single vanity and walk-in shower
- Bedroom 6 Bunk bed (Twin/Double); en-suite bathroom including single vanity and bathtub/shower combination