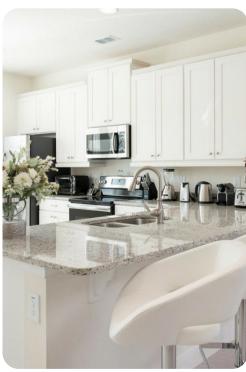

## Living area

- Open-plan living area
- Fully equipped kitchen with breakfast bar and seating
- Dining table and chairs
- Tastefully furnished downstairs living room with flat-screen TVs and sofas
- Upstairs living room with flat-screen TVs and sofas
- Guest washroom