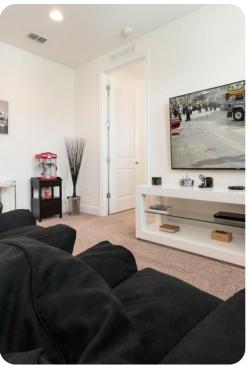

## Living area

- Open-plan living area
- Fully equipped kitchen with breakfast bar and seating
- Dining table and chairs
- Tastefully furnished downstairs living room with flat-screen TVs and sofas
- Upstairs living room with flat-screen TVs and sofas
- Guest washroom

## Home entertainment

• TVs in living areas and all bedrooms