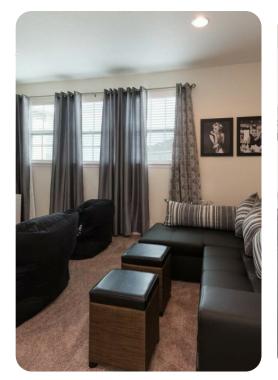

## Living area

- Open-plan living area
- Fully equipped kitchen with breakfast bar and seating
- Dining table and chairs
- Tastefully furnished downstairs living room with flat-screen TVs and sofas
- Upstairs living room with flat-screen TVs and sofas
- Guest washroom