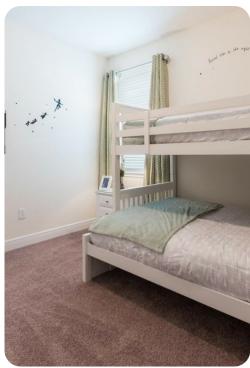

#### First floor

- Bedroom 2 King-size bed; en-suite bathroom includes double vanity and walk-in shower
- Bedroom 3 King-size bed; en-suite bathroom includes single vanity and walk-in shower
- Bedroom 4 King-size bed; en-suite bathroom including single vanity and walk-in shower
- Bedroom 5 2 twin beds; en-suite bathroom including single vanity and walk-in shower
- Bedroom 6 Bunk bed (Twin/Double); en-suite bathroom including single vanity and bathtub/shower combination