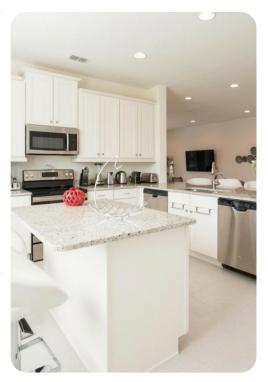

## Living area

- Open-plan living area
- Fully equipped kitchen with breakfast bar and seating
- Dining table and chairs
- Tastefully furnished downstairs living room with flat-screen TVs and sofas
- Upstairs living room with flat-screen TVs and sofas
- Guest washroom