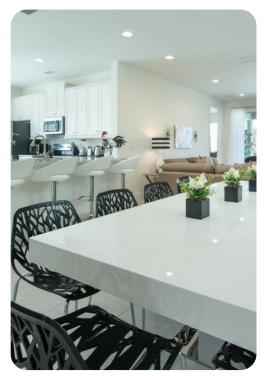

## Living area

- Open-plan living area
- Fully equipped kitchen with breakfast bar and seating
- Dining table and chairs
- Tastefully furnished downstairs living room with flat-screen TVs and sofas
- Upstairs living room with flat-screen TVs and sofas
- Guest washroom