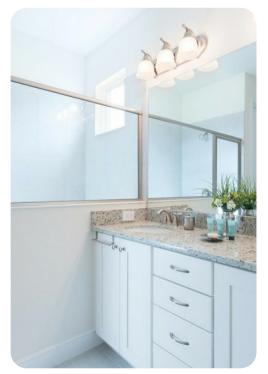

#### Ground floor

Bedroom 1 - King-size bed; en-suite bathroom includes double vanity and walk-in shower.
Access to pool lanai

#### First floor

- Bedroom 2 King-size bed; en-suite bathroom includes double vanity and walk-in shower
- Bedroom 3 King-size bed; en-suite bathroom includes single vanity and walk-in shower
- Bedroom 4 King-size bed; en-suite bathroom including single vanity and walk-in shower
- Bedroom 5 2 twin beds; en-suite bathroom including single vanity and walk-in shower
- Bedroom 6 Bunk bed (Twin/Double); en-suite bathroom including single vanity and bathtub/shower combination