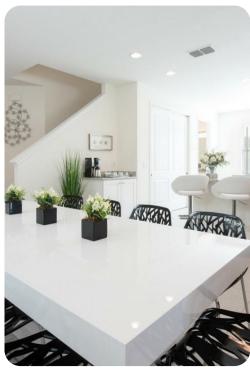

## Living area

- Open-plan living area
- Fully equipped kitchen with breakfast bar and seating
- Dining table and chairs
- Tastefully furnished downstairs living room with flat-screen TVs and sofas
- Upstairs living room with flat-screen TVs and sofas
- Guest washroom