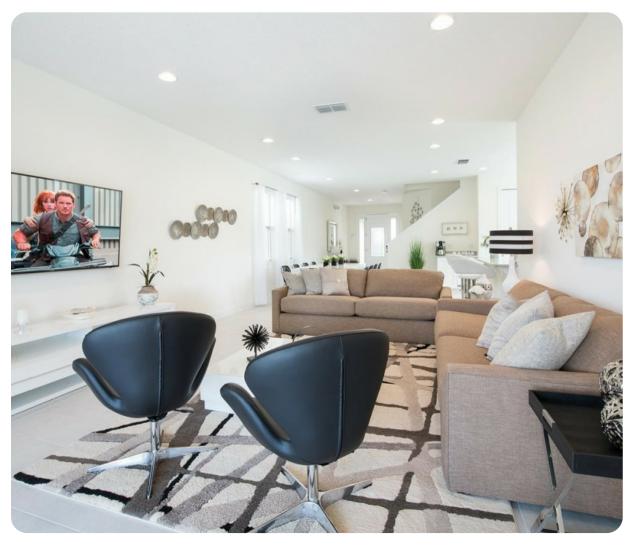

## Living area

- Open-plan living area
- Fully equipped kitchen with breakfast bar and seating
- Dining table and chairs
- Tastefully furnished downstairs living room with flat-screen TVs and sofas
- Upstairs living room with flat-screen TVs and sofas
- Guest washroom