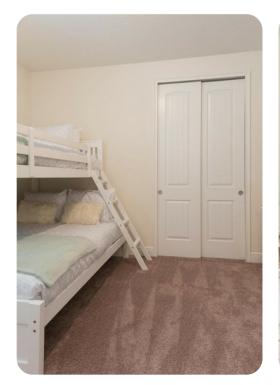

#### First floor

- Bedroom 2 King-size bed; en-suite bathroom includes double vanity and walk-in shower
- Bedroom 3 King-size bed; en-suite bathroom includes single vanity and walk-in shower
- Bedroom 4 King-size bed; en-suite bathroom including single vanity and walk-in shower
- Bedroom 5 2 twin beds; en-suite bathroom including single vanity and walk-in shower
- Bedroom 6 Bunk bed (Twin/Double); en-suite bathroom including single vanity and bathtub/shower combination