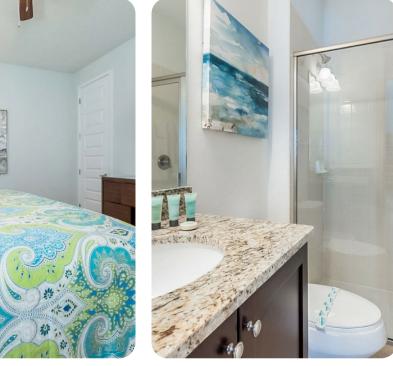

#### First floor

- Bedroom 2 King-size bed; en-suite bathroom includes double vanity, walk-in shower and bathtub
- Bedroom 3 King-size bed; en-suite bathroom includes single vanity and walk-in shower
- Bedroom 4 Themed bedroom 2 double beds; en-suite bathroom includes single vanity and walk-in shower
- Bedroom 5 Themed bedroom 2 bunk beds (4x Twins); en-suite bathroom includes single vanity and walk-in shower