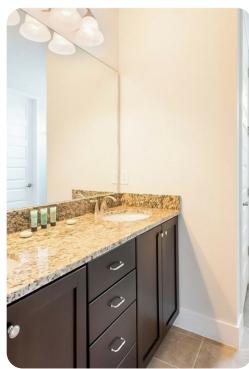

#### First floor

- Bedroom 2 King-size bed; en-suite bathroom includes double vanity, walk-in shower and bathtub
- Bedroom 3 King-size bed; en-suite bathroom includes single vanity and walk-in shower
- Bedroom 4 Themed bedroom 2 double beds; en-suite bathroom includes single vanity and walk-in shower
- Bedroom 5 Themed bedroom 2 bunk beds (4x Twins); en-suite bathroom includes single vanity and walk-in shower