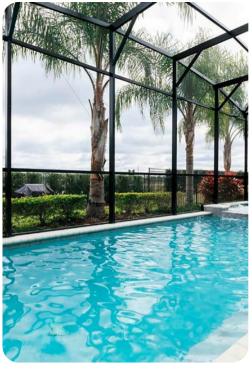

## Pool area

- Private pool
- Spillover tub
- Pool cage
- Sunloungers
- Covered lanai with table and chairs