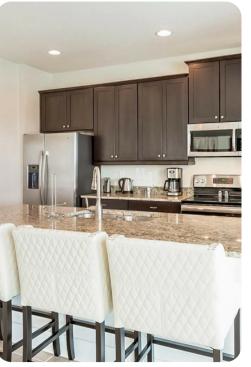

### Living area

- Open-plan living area
- Fully equipped kitchen
- Breakfast bar with seating
- Dining table and chairs
- Tastefully furnished living room with flat-screen TV and sofas