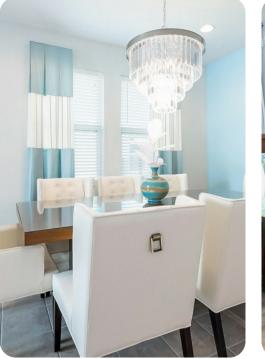

### Living area

- Open-plan living area
- Fully equipped kitchen
- Breakfast bar with seating
- Dining table and chairs
- Tastefully furnished living room with flat-screen TV and sofas