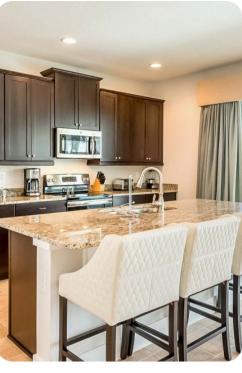

### Living area

- Open-plan living area
- Fully equipped kitchen
- Breakfast bar with seating
- Dining table and chairs
- Tastefully furnished living room with flat-screen TV and sofas