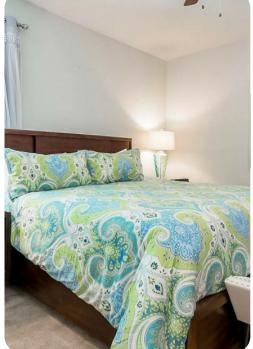

#### Bedrooms

### Ground floor

• Bedroom 1 - King-size bed

#### First floor

- Bedroom 2 King-size bed; en-suite bathroom includes double vanity, walk-in shower and bathtub
- Bedroom 3 King-size bed; en-suite bathroom includes single vanity and walk-in shower
- Bedroom 4 Themed bedroom 2 double beds; en-suite bathroom includes single vanity and walk-in shower
- Bedroom 5 Themed bedroom 2 bunk beds (4x Twins); en-suite bathroom includes single vanity and walk-in shower