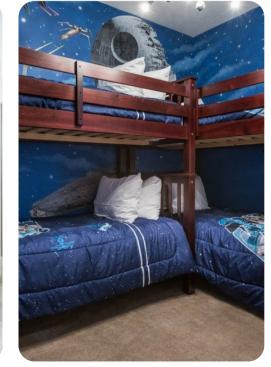

#### First floor

- Bedroom 2 King-size bed; en-suite bathroom includes double vanity, walk-in shower and bathtub
- Bedroom 3 King-size bed; en-suite bathroom includes single vanity and walk-in shower
- Bedroom 4 Themed bedroom 2 double beds; en-suite bathroom includes single vanity and walk-in shower
- Bedroom 5 Themed bedroom 2 bunk beds (4x Twins); en-suite bathroom includes single vanity and walk-in shower