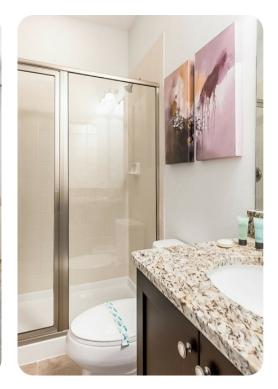

#### First floor

- Bedroom 2 King-size bed; en-suite bathroom includes double vanity, walk-in shower and bathtub
- Bedroom 3 King-size bed; en-suite bathroom includes single vanity and walk-in shower
- Bedroom 4 Themed bedroom 2 double beds; en-suite bathroom includes single vanity and walk-in shower
- Bedroom 5 Themed bedroom 2 bunk beds (4x Twins); en-suite bathroom includes single vanity and walk-in shower