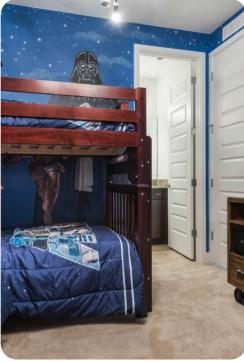

#### First floor

- Bedroom 2 King-size bed; en-suite bathroom includes double vanity, walk-in shower and bathtub
- Bedroom 3 King-size bed; en-suite bathroom includes single vanity and walk-in shower
- Bedroom 4 Themed bedroom 2 double beds; en-suite bathroom includes single vanity and walk-in shower
- Bedroom 5 Themed bedroom 2 bunk beds (4x Twins); en-suite bathroom includes single vanity and walk-in shower