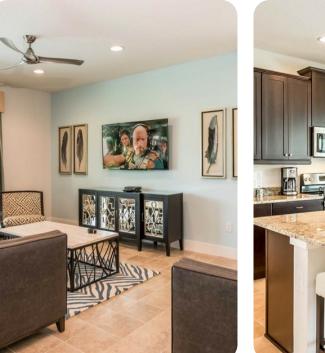

### Living area

- Open-plan living area
- Fully equipped kitchen
- Breakfast bar with seating
- Dining table and chairs
- Tastefully furnished living room with flat-screen TV and sofas