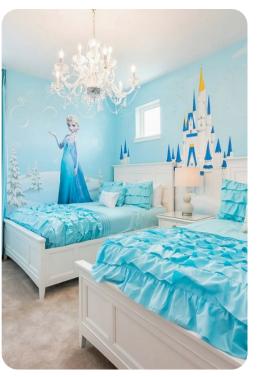

#### First floor

- Bedroom 2 King-size bed; en-suite bathroom includes double vanity, walk-in shower and bathtub
- Bedroom 3 King-size bed; en-suite bathroom includes single vanity and walk-in shower
- Bedroom 4 Themed bedroom 2 double beds; en-suite bathroom includes single vanity and walk-in shower
- Bedroom 5 Themed bedroom 2 bunk beds (4x Twins); en-suite bathroom includes single vanity and walk-in shower