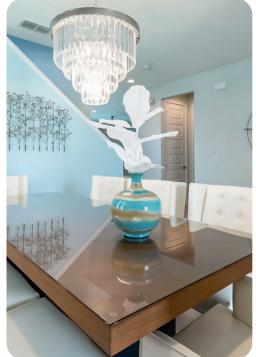

### Living area

- Open-plan living area
- Fully equipped kitchen
- Breakfast bar with seating
- Dining table and chairs
- Tastefully furnished living room with flat-screen TV and sofas