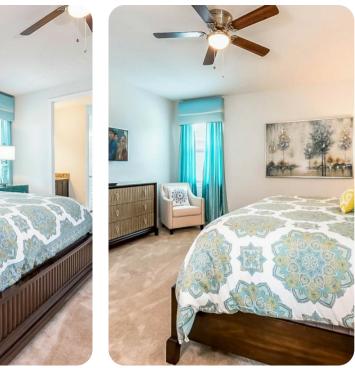

#### First floor

- Bedroom 2 King-size bed; en-suite bathroom includes double vanity, walk-in shower and bathtub
- Bedroom 3 King-size bed; en-suite bathroom includes single vanity and walk-in shower
- Bedroom 4 Themed bedroom 2 double beds; en-suite bathroom includes single vanity and walk-in shower
- Bedroom 5 Themed bedroom 2 bunk beds (4x Twins); en-suite bathroom includes single vanity and walk-in shower