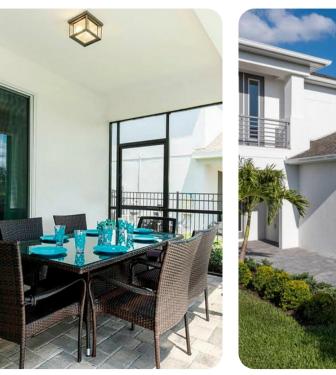

### Living area

- Open-plan living area
- Fully equipped kitchen
- Breakfast bar with seating
- Dining table and chairs
- Tastefully furnished living room with flat-screen TV and sofas

## Pool area

- Private pool
- Spillover tub
- Pool cage
- Sunloungers
- Covered lanai with table and chairs