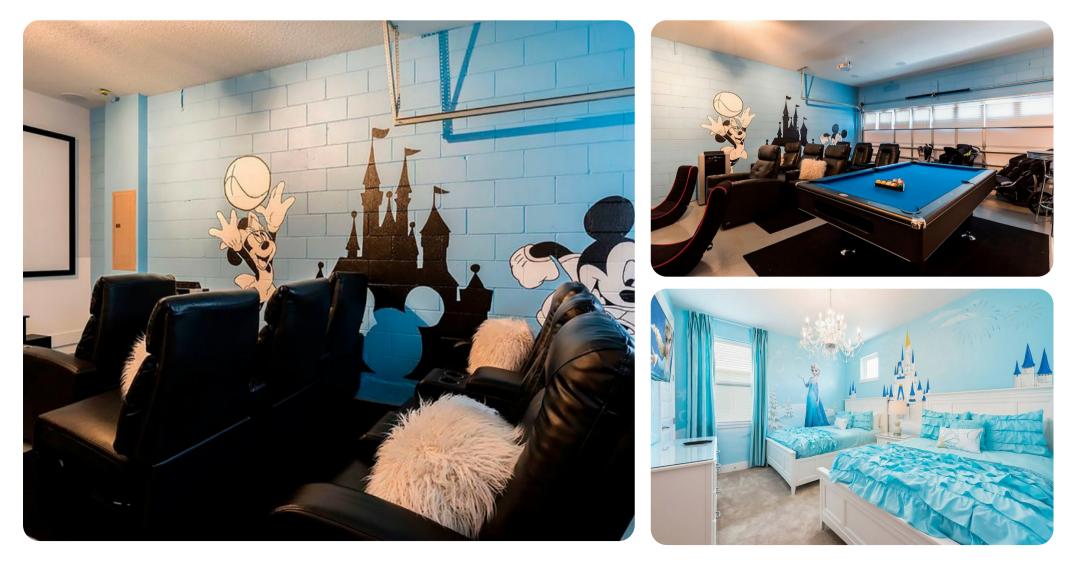

### Home entertainment

- TVs in living areas and all bedrooms
- Home theater with projector screen, cinema-style seating and pool table

#### First floor

- Bedroom 2 King-size bed; en-suite bathroom includes double vanity, walk-in shower and bathtub
- Bedroom 3 King-size bed; en-suite bathroom includes single vanity and walk-in shower
- Bedroom 4 Themed bedroom 2 double beds; en-suite bathroom includes single vanity and walk-in shower
- Bedroom 5 Themed bedroom 2 bunk beds (4x Twins); en-suite bathroom includes single vanity and walk-in shower