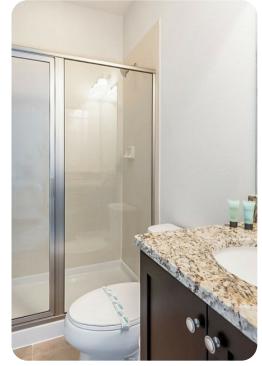

#### First floor

- Bedroom 2 King-size bed; en-suite bathroom includes double vanity, walk-in shower and bathtub
- Bedroom 3 King-size bed; en-suite bathroom includes single vanity and walk-in shower
- Bedroom 4 Themed bedroom 2 double beds; en-suite bathroom includes single vanity and walk-in shower
- Bedroom 5 Themed bedroom 2 bunk beds (4x Twins); en-suite bathroom includes single vanity and walk-in shower