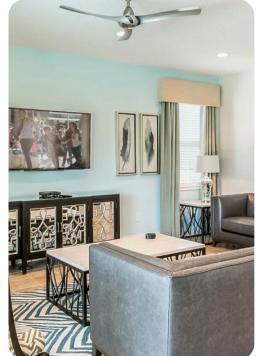

### Living area

- Open-plan living area
- Fully equipped kitchen
- Breakfast bar with seating
- Dining table and chairs
- Tastefully furnished living room with flat-screen TV and sofas