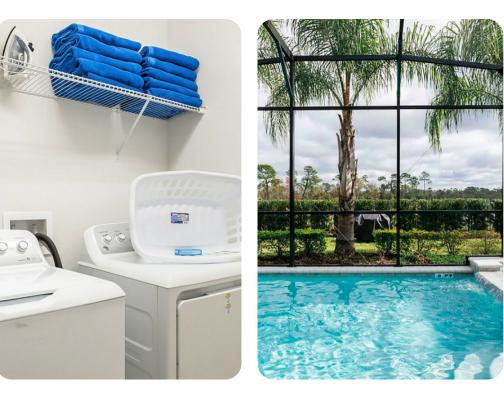

## Pool area

- Private pool
- Spillover tub
- Pool cage
- Sunloungers
- Covered lanai with table and chairs

## Laundry room

- Washer and dryer
- Iron and ironing board