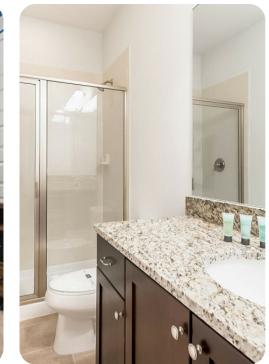

#### First floor

- Bedroom 2 King-size bed; en-suite bathroom includes double vanity, walk-in shower and bathtub
- Bedroom 3 King-size bed; en-suite bathroom includes single vanity and walk-in shower
- Bedroom 4 Themed bedroom 2 double beds; en-suite bathroom includes single vanity and walk-in shower
- Bedroom 5 Themed bedroom 2 bunk beds (4x Twins); en-suite bathroom includes single vanity and walk-in shower