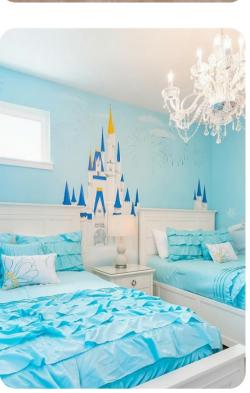

#### First floor

- Bedroom 2 King-size bed; en-suite bathroom includes double vanity, walk-in shower and bathtub
- Bedroom 3 King-size bed; en-suite bathroom includes single vanity and walk-in shower
- Bedroom 4 Themed bedroom 2 double beds; en-suite bathroom includes single vanity and walk-in shower
- Bedroom 5 Themed bedroom 2 bunk beds (4x Twins); en-suite bathroom includes single vanity and walk-in shower