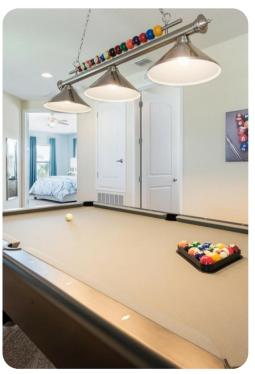

## Living area

- Open-plan living area
- Fully equipped kitchen with breakfast bar and seating
- Dining table and chairs
- Tastefully furnished downstairs living room with wall-mounted flat-screen TV and sofas
- Guest washroom