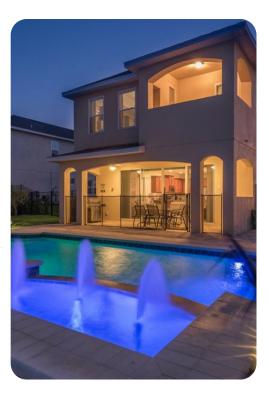

### Key features

- 5 bedrooms
- 5 bathrooms
- Sleeps 10
- Private pool
- Themed bedroom

## Pool area

- Private pool
- Spillover tub
- Sunloungers
- Covered lanai with table and chairs