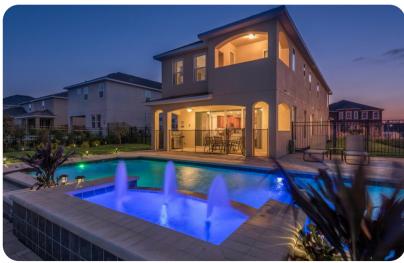

### Key features

- 5 bedrooms
- 5 bathrooms
- Sleeps 10
- Private pool
- Themed bedroom

## Pool area

- Private pool
- Spillover tub
- Sunloungers
- Covered lanai with table and chairs