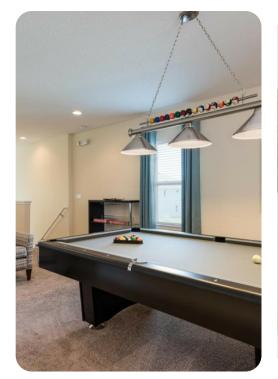

## Living area

- Open-plan living area
- Fully equipped kitchen with breakfast bar and seating
- Dining table and chairs
- Tastefully furnished downstairs living room with wall-mounted flat-screen TV and sofas
- Guest washroom