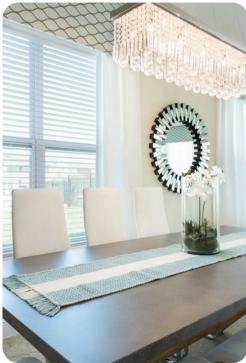

## Living area

- Open-plan living area
- Fully equipped kitchen with breakfast bar and seating
- Dining table and chairs
- Tastefully furnished downstairs living room with wall-mounted flat-screen TV and sofas
- Guest washroom