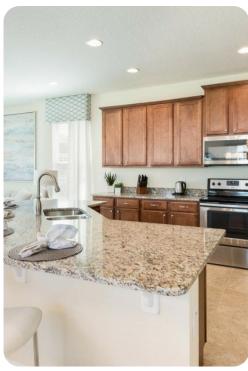

## Living area

- Open-plan living area
- Fully equipped kitchen with breakfast bar and seating
- Dining table and chairs
- Tastefully furnished downstairs living room with wall-mounted flat-screen TV and sofas
- Guest washroom