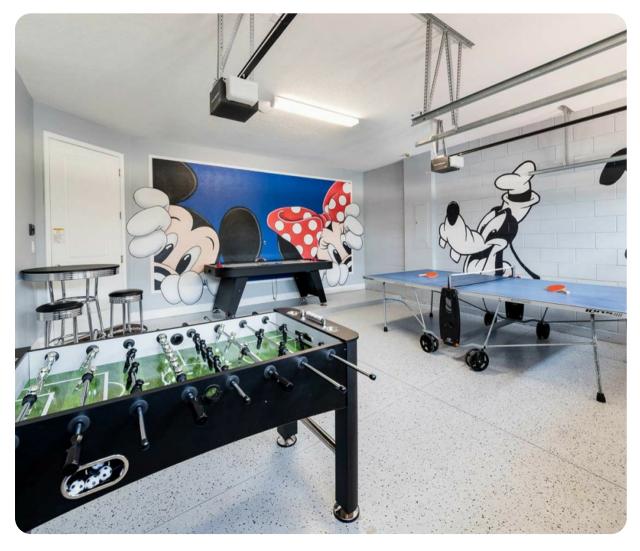

### Key features

- 5 bedrooms
- 5 bathrooms
- Sleeps 10
- Private pool
- Themed bedroom

## Living area

- Open-plan living area
- Fully equipped kitchen with breakfast bar and seating
- Dining table and chairs
- Tastefully furnished downstairs living room with wall-mounted flat-screen TV and sofas
- Guest washroom