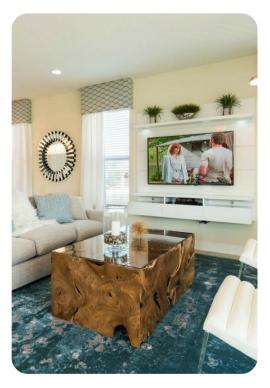

## Living area

- Open-plan living area
- Fully equipped kitchen with breakfast bar and seating
- Dining table and chairs
- Tastefully furnished downstairs living room with wall-mounted flat-screen TV and sofas
- Guest washroom