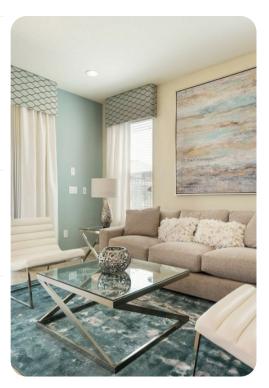

## Living area

- Open-plan living area
- Fully equipped kitchen with breakfast bar and seating
- Dining table and chairs
- Tastefully furnished downstairs living room with wall-mounted flat-screen TV and sofas
- Guest washroom