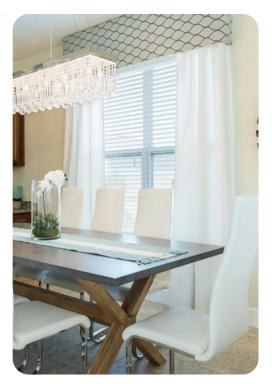

## Living area

- Open-plan living area
- Fully equipped kitchen with breakfast bar and seating
- Dining table and chairs
- Tastefully furnished downstairs living room with wall-mounted flat-screen TV and sofas
- Guest washroom