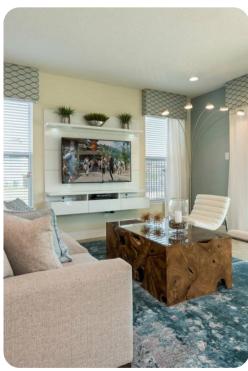

## Living area

- Open-plan living area
- Fully equipped kitchen with breakfast bar and seating
- Dining table and chairs
- Tastefully furnished downstairs living room with wall-mounted flat-screen TV and sofas
- Guest washroom