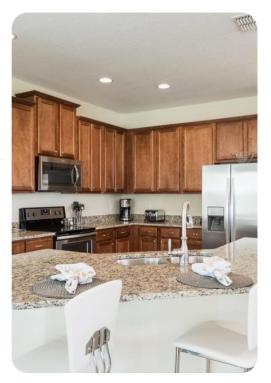

## Living area

- Open-plan living area
- Fully equipped kitchen with breakfast bar and seating
- Dining table and chairs
- Tastefully furnished downstairs living room with wall-mounted flat-screen TV and sofas
- Guest washroom