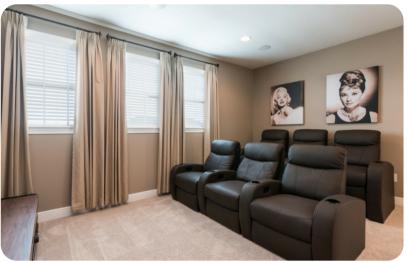

# **Encore Resort 46**







## Key features

- 6 bedrooms
- 6.5 bathrooms
- Sleeps 12
- Private pool
- Spillover tub
- BBQ
- Home theater

#### **Bedrooms**

#### Ground floor

Bedroom 1 - King-size bed; en-suite bathroom includes double vanity and walk-in shower.
Access to pool lanai

#### First floor

- Bedroom 2 2 double beds; en-suite bathroom includes double vanity and walk-in shower
- Bedroom 3 King-size bed; en-suite bathroom includes single vanity and walk-in shower
- Bedroom 4 Queen-size bed; en-suite bathroom includes single vanity and bathtub/shower combination
- Bedroom 5 2 double beds; en-suite bathroom includes single vanity and walk-in shower
- Bedroom 6 King-size bed; en-suite bathroom includes single vanity and walk-in shower

## Living area

- Open-plan living area
- Fully equipped kitchen with