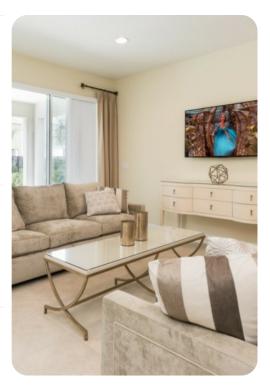

## Living area

- Open-plan living area
- Fully equipped kitchen with breakfast bar and seating
- Dining table and chairs
- Tastefully furnished downstairs living room with flat-screen TV and sofas
- Upstairs living room with flat-screen TV and sofas
- Guest washroom