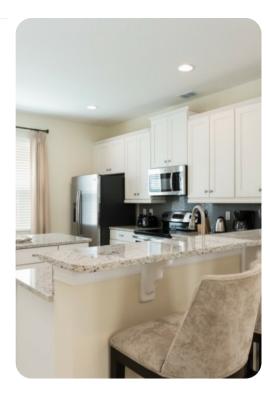

## Living area

- Open-plan living area
- Fully equipped kitchen with breakfast bar and seating
- Dining table and chairs
- Tastefully furnished downstairs living room with flat-screen TV and sofas
- Upstairs living room with flat-screen TV and sofas
- Guest washroom