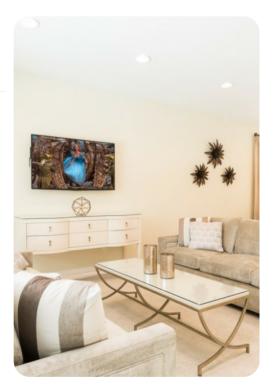

## Living area

- Open-plan living area
- Fully equipped kitchen with breakfast bar and seating
- Dining table and chairs
- Tastefully furnished downstairs living room with flat-screen TV and sofas
- Upstairs living room with flat-screen TV and sofas
- Guest washroom