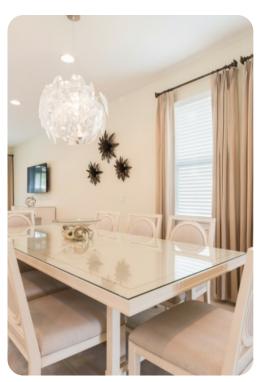

## Living area

- Open-plan living area
- Fully equipped kitchen with breakfast bar and seating
- Dining table and chairs
- Tastefully furnished downstairs living room with flat-screen TV and sofas
- Upstairs living room with flat-screen TV and sofas
- Guest washroom