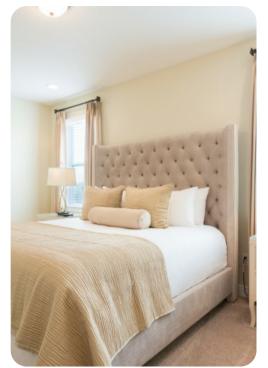

#### **Bedrooms**

#### First floor

- Bedroom 2 2 double beds; en-suite bathroom includes double vanity and walk-in shower
- Bedroom 3 King-size bed; en-suite bathroom includes single vanity and walk-in shower
- Bedroom 4 Queen-size bed; en-suite bathroom includes single vanity and bathtub/shower combination
- Bedroom 5 2 double beds; en-suite bathroom includes single vanity and walk-in shower
- Bedroom 6 King-size bed; en-suite bathroom includes single vanity and walk-in shower