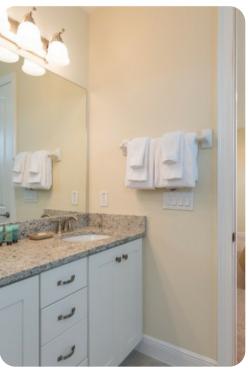

#### Ground floor

Bedroom 1 - King-size bed; en-suite bathroom includes double vanity and walk-in shower.
Access to pool lanai

#### First floor

- Bedroom 2 2 double beds; en-suite bathroom includes double vanity and walk-in shower
- Bedroom 3 King-size bed; en-suite bathroom includes single vanity and walk-in shower
- Bedroom 4 Queen-size bed; en-suite bathroom includes single vanity and bathtub/shower combination
- Bedroom 5 2 double beds; en-suite bathroom includes single vanity and walk-in shower
- Bedroom 6 King-size bed; en-suite bathroom includes single vanity and walk-in shower