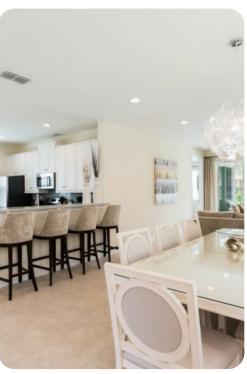

## Living area

- Open-plan living area
- Fully equipped kitchen with breakfast bar and seating
- Dining table and chairs
- Tastefully furnished downstairs living room with flat-screen TV and sofas
- Upstairs living room with flat-screen TV and sofas
- Guest washroom