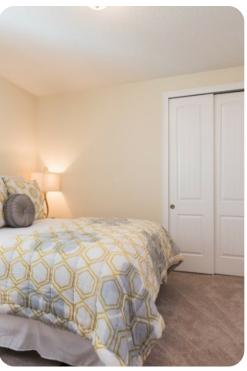

#### **Bedrooms**

#### First floor

- Bedroom 2 2 double beds; en-suite bathroom includes double vanity and walk-in shower
- Bedroom 3 King-size bed; en-suite bathroom includes single vanity and walk-in shower
- Bedroom 4 Queen-size bed; en-suite bathroom includes single vanity and bathtub/shower combination
- Bedroom 5 2 double beds; en-suite bathroom includes single vanity and walk-in shower
- Bedroom 6 King-size bed; en-suite bathroom includes single vanity and walk-in shower