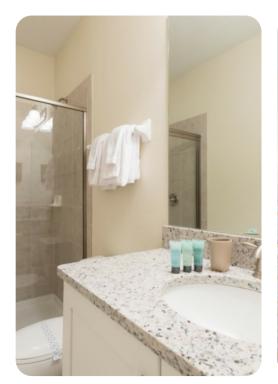

#### Ground floor

Bedroom 1 - King-size bed; en-suite bathroom includes double vanity and walk-in shower.
Access to pool lanai

#### First floor

- Bedroom 2 2 double beds; en-suite bathroom includes double vanity and walk-in shower
- Bedroom 3 King-size bed; en-suite bathroom includes single vanity and walk-in shower
- Bedroom 4 Queen-size bed; en-suite bathroom includes single vanity and bathtub/shower combination
- Bedroom 5 2 double beds; en-suite bathroom includes single vanity and walk-in shower
- Bedroom 6 King-size bed; en-suite bathroom includes single vanity and walk-in shower