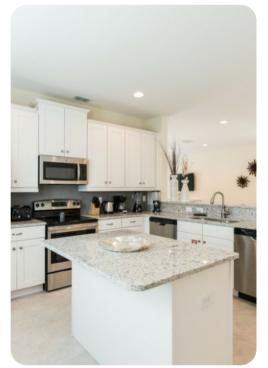

## Living area

- Open-plan living area
- Fully equipped kitchen with breakfast bar and seating
- Dining table and chairs
- Tastefully furnished downstairs living room with flat-screen TV and sofas
- Upstairs living room with flat-screen TV and sofas
- Guest washroom