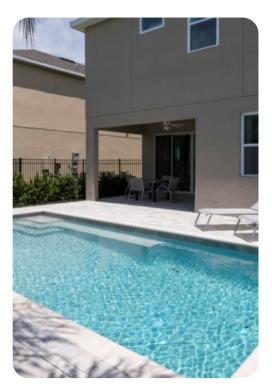

# Pool area

- Private pool
- Spillover tub
- BBQ
- Sunloungers
- Covered lanai with table and chairs