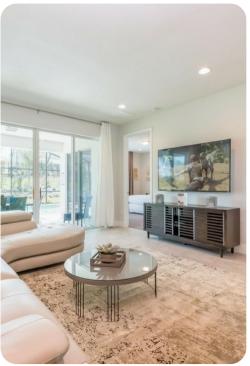

## Living area

- Open-plan living area
- Fully equipped kitchen with breakfast bar and seating
- Dining table and chairs
- Tastefully furnished downstairs living room with flat-screen TV and sofas
- Upstairs living room with flat-screen TV and sofas
- Guest washroom

#### Home entertainment

• TVs in living areas and all bedrooms