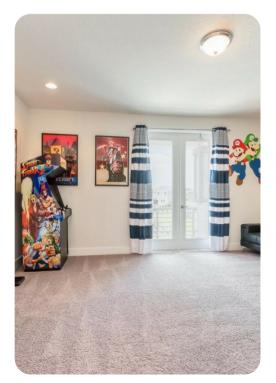

## Living area

- Open-plan living area
- Fully equipped kitchen with breakfast bar and seating
- Dining table and chairs
- Tastefully furnished downstairs living room with flat-screen TV and sofas
- Upstairs living room with flat-screen TV and sofas
- Guest washroom