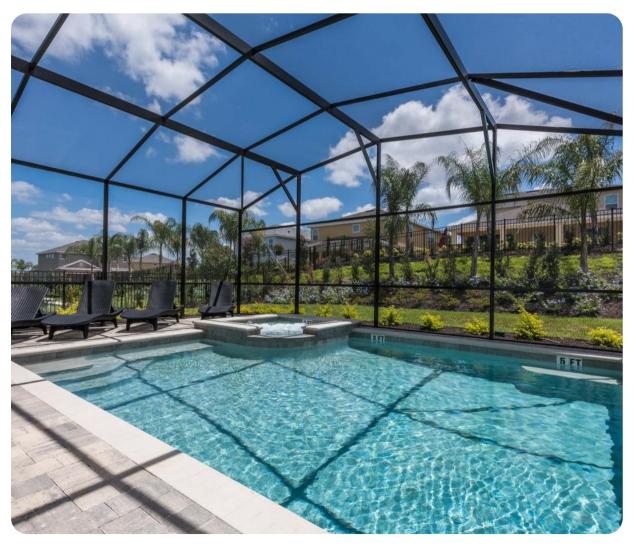

## Pool area

- Private pool
- Spillover tub
- BBQ
- Sunloungers
- Covered lanai with table and chairs