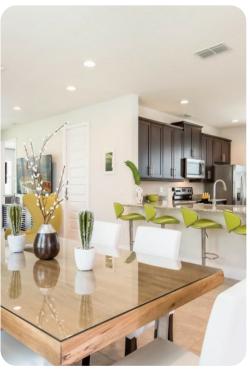

## Living area

- Open-plan living area
- Fully equipped kitchen with breakfast bar and seating
- Dining table and chairs
- Tastefully furnished downstairs living room with flat-screen TV and sofas
- Upstairs living room with flat-screen TV and sofas
- Guest washroom