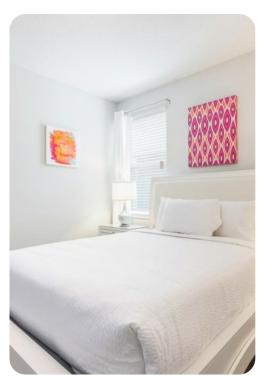

#### **Bedrooms**

#### First floor

- Bedroom 2 2 twin beds; en-suite bathroom includes single vanity and walk-in shower
- Bedroom 3 2 twin beds; en-suite bathroom includes single vanity and walk-in shower
- Bedroom 4 Queen-size bed; en-suite bathroom includes single vanity and bathtub/shower combination
- Bedroom 5 King-size bed; en-suite bathroom includes double vanity and walk-in shower
- Bedroom 6 Queen-size bed; en-suite bathroom includes single vanity and walk-in shower