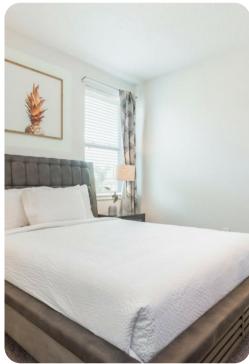

#### **Bedrooms**

#### First floor

- Bedroom 2 2 twin beds; en-suite bathroom includes single vanity and walk-in shower
- Bedroom 3 2 twin beds; en-suite bathroom includes single vanity and walk-in shower
- Bedroom 4 Queen-size bed; en-suite bathroom includes single vanity and bathtub/shower combination
- Bedroom 5 King-size bed; en-suite bathroom includes double vanity and walk-in shower
- Bedroom 6 Queen-size bed; en-suite bathroom includes single vanity and walk-in shower