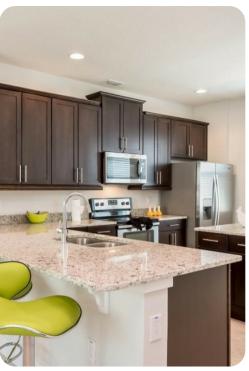

## Living area

- Open-plan living area
- Fully equipped kitchen with breakfast bar and seating
- Dining table and chairs
- Tastefully furnished downstairs living room with flat-screen TV and sofas
- Upstairs living room with flat-screen TV and sofas
- Guest washroom