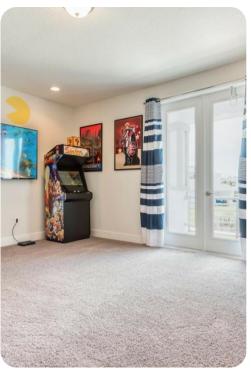

## Living area

- Open-plan living area
- Fully equipped kitchen with breakfast bar and seating
- Dining table and chairs
- Tastefully furnished downstairs living room with flat-screen TV and sofas
- Upstairs living room with flat-screen TV and sofas
- Guest washroom