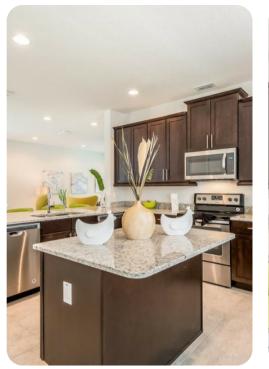

## Living area

- Open-plan living area
- Fully equipped kitchen with breakfast bar and seating
- Dining table and chairs
- Tastefully furnished downstairs living room with flat-screen TV and sofas
- Upstairs living room with flat-screen TV and sofas
- Guest washroom