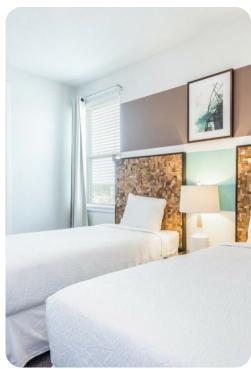

#### First floor

- Bedroom 2 2 twin beds; en-suite bathroom includes single vanity and walk-in shower
- Bedroom 3 2 twin beds; en-suite bathroom includes single vanity and walk-in shower
- Bedroom 4 Queen-size bed; en-suite bathroom includes single vanity and bathtub/shower combination
- Bedroom 5 King-size bed; en-suite bathroom includes double vanity and walk-in shower
- Bedroom 6 Queen-size bed; en-suite bathroom includes single vanity and walk-in shower