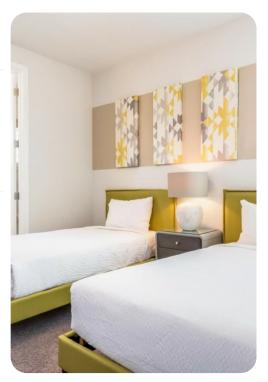

#### First floor

- Bedroom 2 2 twin beds; en-suite bathroom includes single vanity and walk-in shower
- Bedroom 3 2 twin beds; en-suite bathroom includes single vanity and walk-in shower
- Bedroom 4 Queen-size bed; en-suite bathroom includes single vanity and bathtub/shower combination
- Bedroom 5 King-size bed; en-suite bathroom includes double vanity and walk-in shower
- Bedroom 6 Queen-size bed; en-suite bathroom includes single vanity and walk-in shower