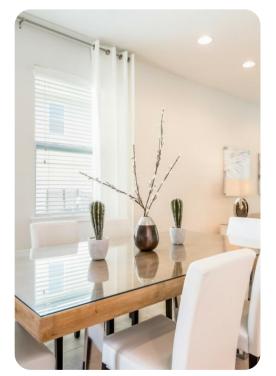

## Living area

- Open-plan living area
- Fully equipped kitchen with breakfast bar and seating
- Dining table and chairs
- Tastefully furnished downstairs living room with flat-screen TV and sofas
- Upstairs living room with flat-screen TV and sofas
- Guest washroom