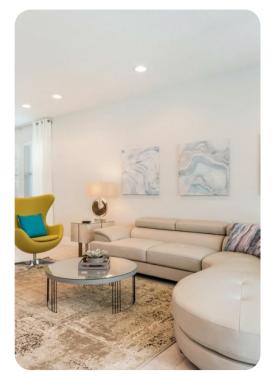

## Living area

- Open-plan living area
- Fully equipped kitchen with breakfast bar and seating
- Dining table and chairs
- Tastefully furnished downstairs living room with flat-screen TV and sofas
- Upstairs living room with flat-screen TV and sofas
- Guest washroom