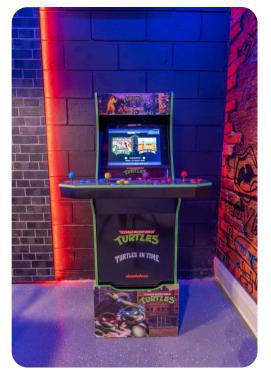

#### Home entertainment

- Flat-screen TVs in living area and all bedrooms
- Game room includes foosball, arcade game, basketball shooting game, karaoke and Playstation games console with gaming chairs