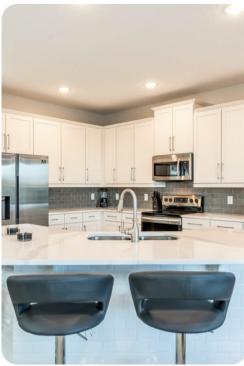

### Living area

- Open-plan living area
- Fully equipped kitchen
- Breakfast bar with seating
- Dining table and chairs
- Tastefully furnished living room with flat-screen TV and comfortable sofas
- Upstairs loft area with flat-screen TV and seating