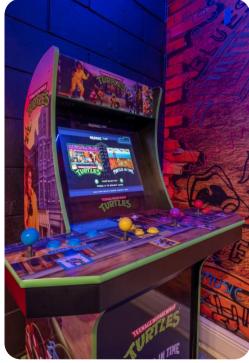

#### Home entertainment

- Flat-screen TVs in living area and all bedrooms
- Game room includes foosball, arcade game, basketball shooting game, karaoke and Playstation games console with gaming chairs