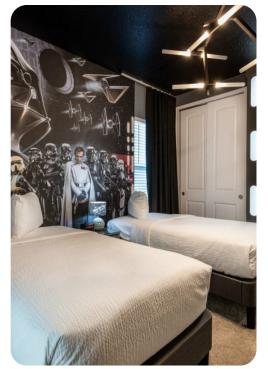

#### Bedrooms

- Bedroom 1 King-size bed; en-suite bathroom includes double vanity, walk-in shower and bathtub
- Bedroom 2 King-size bed; en-suite bathroom includes single vanity and walk-in shower
- Bedroom 3 Themed room with 2 twin beds; adjacent bathroom includes single vanity and walkin shower
- Bedroom 4 Queen-size bed; adjacent bathroom includes single vanity and walk-in shower
- Bedroom 5 Themed room with 2 twin beds; adjacent bathroom includes single vanity and walkin shower
- Bedroom 6 King-size bed; adjacent bathroom includes single vanity and walk-in shower