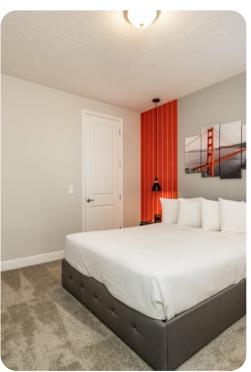

#### Bedrooms

- Bedroom 1 King-size bed; en-suite bathroom includes double vanity, walk-in shower and bathtub
- Bedroom 2 King-size bed; en-suite bathroom includes single vanity and walk-in shower
- Bedroom 3 Themed room with 2 twin beds; adjacent bathroom includes single vanity and walkin shower
- Bedroom 4 Queen-size bed; adjacent bathroom includes single vanity and walk-in shower
- Bedroom 5 Themed room with 2 twin beds; adjacent bathroom includes single vanity and walkin shower
- Bedroom 6 King-size bed; adjacent bathroom includes single vanity and walk-in shower