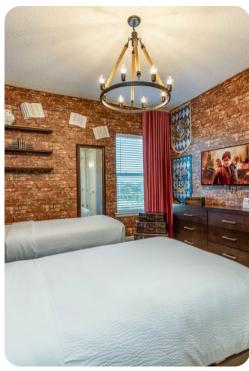

#### Bedrooms

- Bedroom 1 King-size bed; en-suite bathroom includes double vanity, walk-in shower and bathtub
- Bedroom 2 King-size bed; en-suite bathroom includes single vanity and walk-in shower
- Bedroom 3 Themed room with 2 twin beds; adjacent bathroom includes single vanity and walkin shower
- Bedroom 4 Queen-size bed; adjacent bathroom includes single vanity and walk-in shower
- Bedroom 5 Themed room with 2 twin beds; adjacent bathroom includes single vanity and walkin shower
- Bedroom 6 King-size bed; adjacent bathroom includes single vanity and walk-in shower