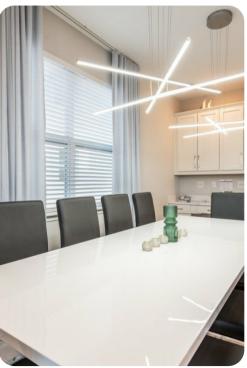

### Living area

- Open-plan living area
- Fully equipped kitchen
- Breakfast bar with seating
- Dining table and chairs
- Tastefully furnished living room with flat-screen TV and comfortable sofas
- Upstairs loft area with flat-screen TV and seating