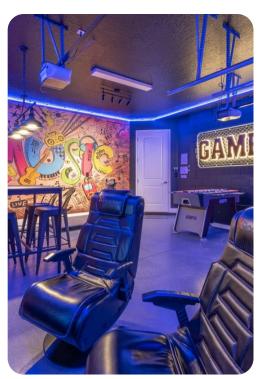

#### Home entertainment

- Flat-screen TVs in living area and all bedrooms
- Game room includes foosball, arcade game, basketball shooting game, karaoke and Playstation games console with gaming chairs