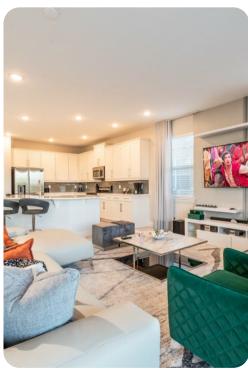

### Living area

- Open-plan living area
- Fully equipped kitchen
- Breakfast bar with seating
- Dining table and chairs
- Tastefully furnished living room with flat-screen TV and comfortable sofas
- Upstairs loft area with flat-screen TV and seating