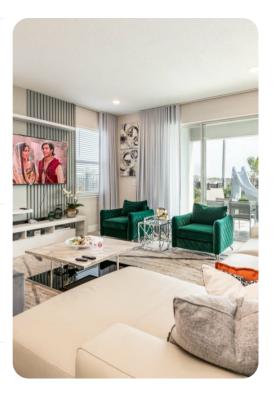

### Living area

- Open-plan living area
- Fully equipped kitchen
- Breakfast bar with seating
- Dining table and chairs
- Tastefully furnished living room with flat-screen TV and comfortable sofas
- Upstairs loft area with flat-screen TV and seating