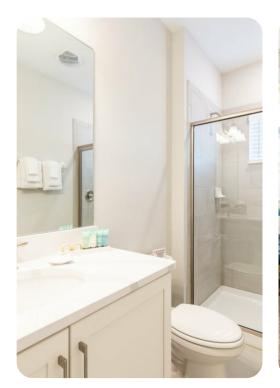

#### Bedrooms

- Bedroom 1 King-size bed; en-suite bathroom includes double vanity, walk-in shower and bathtub
- Bedroom 2 King-size bed; en-suite bathroom includes single vanity and walk-in shower
- Bedroom 3 Themed room with 2 twin beds; adjacent bathroom includes single vanity and walkin shower
- Bedroom 4 Queen-size bed; adjacent bathroom includes single vanity and walk-in shower
- Bedroom 5 Themed room with 2 twin beds; adjacent bathroom includes single vanity and walkin shower
- Bedroom 6 King-size bed; adjacent bathroom includes single vanity and walk-in shower