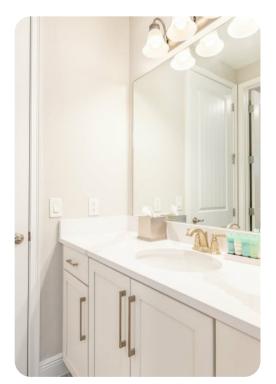

#### Bedrooms

- Bedroom 1 King-size bed; en-suite bathroom includes double vanity, walk-in shower and bathtub
- Bedroom 2 King-size bed; en-suite bathroom includes single vanity and walk-in shower
- Bedroom 3 Themed room with 2 twin beds; adjacent bathroom includes single vanity and walkin shower
- Bedroom 4 Queen-size bed; adjacent bathroom includes single vanity and walk-in shower
- Bedroom 5 Themed room with 2 twin beds; adjacent bathroom includes single vanity and walkin shower
- Bedroom 6 King-size bed; adjacent bathroom includes single vanity and walk-in shower