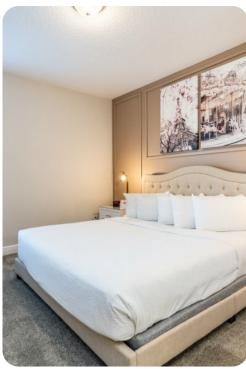

#### Bedrooms

- Bedroom 1 King-size bed; en-suite bathroom includes double vanity, walk-in shower and bathtub
- Bedroom 2 King-size bed; en-suite bathroom includes single vanity and walk-in shower
- Bedroom 3 Themed room with 2 twin beds; adjacent bathroom includes single vanity and walkin shower
- Bedroom 4 Queen-size bed; adjacent bathroom includes single vanity and walk-in shower
- Bedroom 5 Themed room with 2 twin beds; adjacent bathroom includes single vanity and walkin shower
- Bedroom 6 King-size bed; adjacent bathroom includes single vanity and walk-in shower