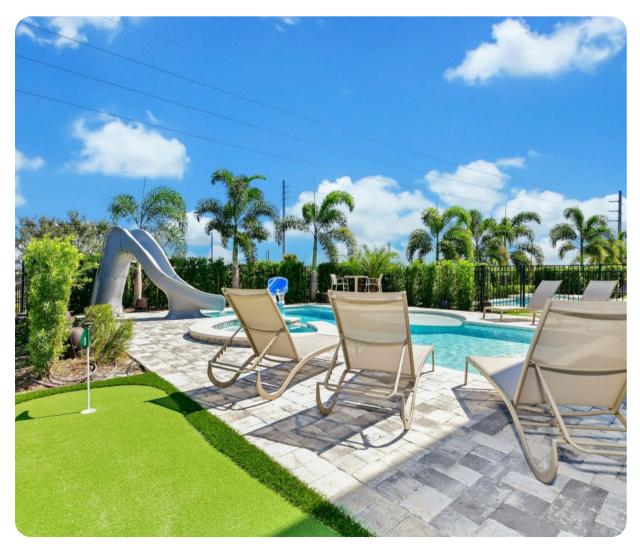

#### Pool area

- Private pool
- Spillover tub
- Slide
- Sunloungers
- Covered lanai with table and chairs
- Outdoor wireless speaker system with speakers located in the pool and lanai area