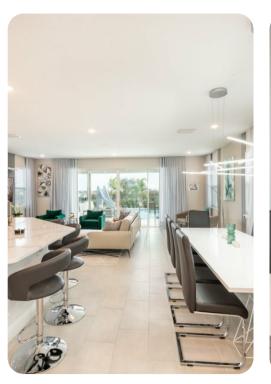

### Living area

- Open-plan living area
- Fully equipped kitchen
- Breakfast bar with seating
- Dining table and chairs
- Tastefully furnished living room with flat-screen TV and comfortable sofas
- Upstairs loft area with flat-screen TV and seating