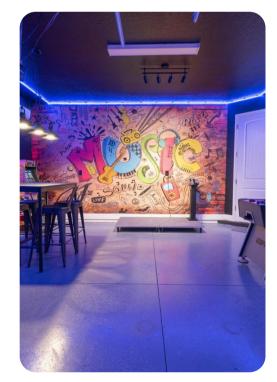

#### Home entertainment

- Flat-screen TVs in living area and all bedrooms
- Game room includes foosball, arcade game, basketball shooting game, karaoke and Playstation games console with gaming chairs