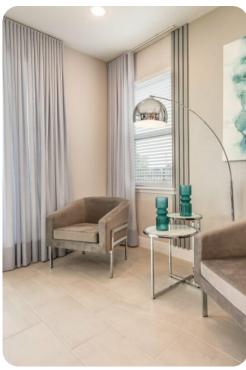

### Living area

- Open-plan living area
- Fully equipped kitchen
- Breakfast bar with seating
- Dining table and chairs
- Tastefully furnished living room with flat-screen TV and comfortable sofas
- Upstairs loft area with flat-screen TV and seating