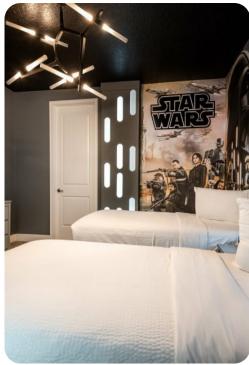

#### Bedrooms

- Bedroom 1 King-size bed; en-suite bathroom includes double vanity, walk-in shower and bathtub
- Bedroom 2 King-size bed; en-suite bathroom includes single vanity and walk-in shower
- Bedroom 3 Themed room with 2 twin beds; adjacent bathroom includes single vanity and walkin shower
- Bedroom 4 Queen-size bed; adjacent bathroom includes single vanity and walk-in shower
- Bedroom 5 Themed room with 2 twin beds; adjacent bathroom includes single vanity and walkin shower
- Bedroom 6 King-size bed; adjacent bathroom includes single vanity and walk-in shower