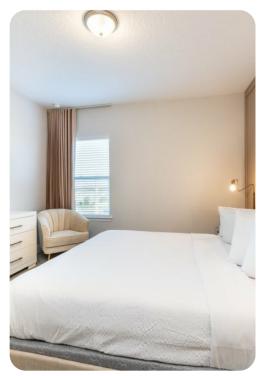

#### Bedrooms

- Bedroom 1 King-size bed; en-suite bathroom includes double vanity, walk-in shower and bathtub
- Bedroom 2 King-size bed; en-suite bathroom includes single vanity and walk-in shower
- Bedroom 3 Themed room with 2 twin beds; adjacent bathroom includes single vanity and walkin shower
- Bedroom 4 Queen-size bed; adjacent bathroom includes single vanity and walk-in shower
- Bedroom 5 Themed room with 2 twin beds; adjacent bathroom includes single vanity and walkin shower
- Bedroom 6 King-size bed; adjacent bathroom includes single vanity and walk-in shower