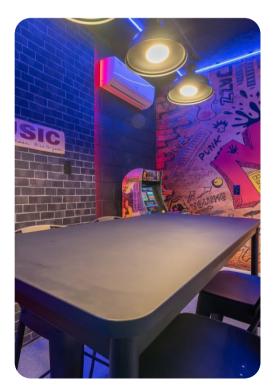

#### Home entertainment

- Flat-screen TVs in living area and all bedrooms
- Game room includes foosball, arcade game, basketball shooting game, karaoke and Playstation games console with gaming chairs