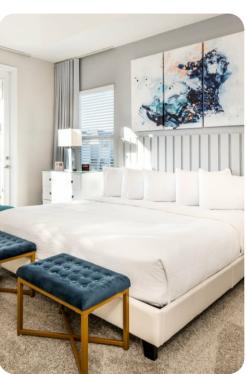

#### Bedrooms

- Bedroom 1 King-size bed; en-suite bathroom includes double vanity, walk-in shower and bathtub
- Bedroom 2 King-size bed; en-suite bathroom includes single vanity and walk-in shower
- Bedroom 3 Themed room with 2 twin beds; adjacent bathroom includes single vanity and walkin shower
- Bedroom 4 Queen-size bed; adjacent bathroom includes single vanity and walk-in shower
- Bedroom 5 Themed room with 2 twin beds; adjacent bathroom includes single vanity and walkin shower
- Bedroom 6 King-size bed; adjacent bathroom includes single vanity and walk-in shower