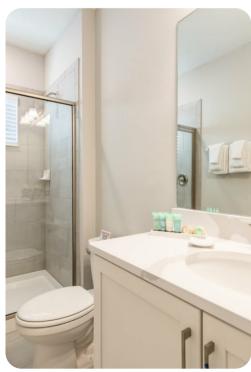

#### Bedrooms

- Bedroom 1 King-size bed; en-suite bathroom includes double vanity, walk-in shower and bathtub
- Bedroom 2 King-size bed; en-suite bathroom includes single vanity and walk-in shower
- Bedroom 3 Themed room with 2 twin beds; adjacent bathroom includes single vanity and walkin shower
- Bedroom 4 Queen-size bed; adjacent bathroom includes single vanity and walk-in shower
- Bedroom 5 Themed room with 2 twin beds; adjacent bathroom includes single vanity and walkin shower
- Bedroom 6 King-size bed; adjacent bathroom includes single vanity and walk-in shower