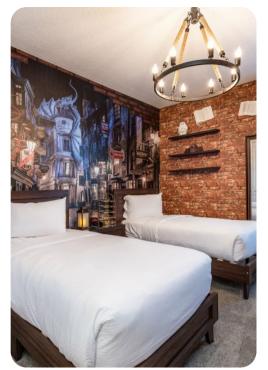

#### Bedrooms

- Bedroom 1 King-size bed; en-suite bathroom includes double vanity, walk-in shower and bathtub
- Bedroom 2 King-size bed; en-suite bathroom includes single vanity and walk-in shower
- Bedroom 3 Themed room with 2 twin beds; adjacent bathroom includes single vanity and walkin shower
- Bedroom 4 Queen-size bed; adjacent bathroom includes single vanity and walk-in shower
- Bedroom 5 Themed room with 2 twin beds; adjacent bathroom includes single vanity and walkin shower
- Bedroom 6 King-size bed; adjacent bathroom includes single vanity and walk-in shower