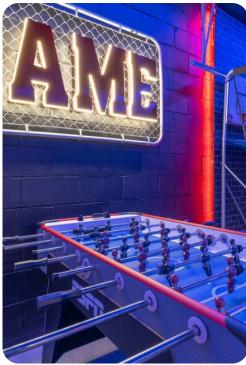

#### Home entertainment

- Flat-screen TVs in living area and all bedrooms
- Game room includes foosball, arcade game, basketball shooting game, karaoke and Playstation games console with gaming chairs