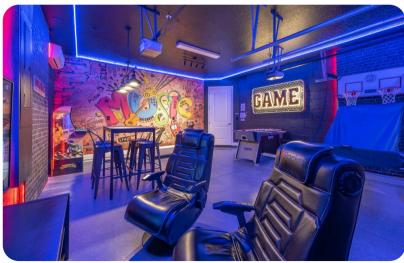

#### Home entertainment

- Flat-screen TVs in living area and all bedrooms
- Game room includes foosball, arcade game, basketball shooting game, karaoke and Playstation games console with gaming chairs