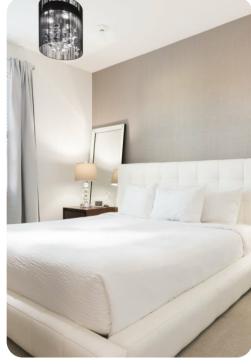

#### Bedrooms

#### Ground floor

- Bedroom 1 King-size bed; en-suite bathroom includes double vanity, bathtub and walk-in shower
- Bedroom 2 Queen-size bed; adjacent bathroom includes double vanity and walk-in shower

#### First floor

- Bedroom 3 Queen-size bed; Jack and Jill-style bathroom includes double vanity and walk-in shower
- Bedroom 4 2 twin beds; Jack and Jill-style bathroom includes double vanity and walk-in shower
- Bedroom 5 King-size bed; Jack and Jill-style bathroom includes double vanity and bathtub/shower combination
- Bedroom 6 2 twin beds; Jack and Jill-style bathroom includes double vanity and bathtub/shower combination
- Bedroom 7 King-size bed; en-suite bathroom includes double vanity and walk-in shower
- Bedroom 8 King-size bed; en-suite bathroom includes double vanity and walk-in shower