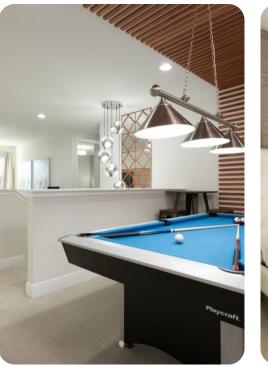

#### Home entertainment

- TVs in living areas and all bedrooms
- Game/movie room with large flatscreen TV, pool table, foosball table and ping pong