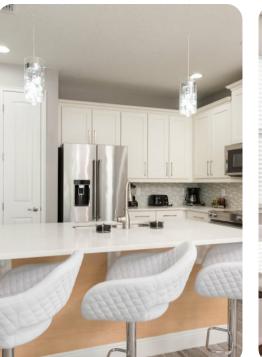

## Living area

- Open-plan living area
- Fully equipped kitchen with breakfast bar and seating
- Dining table and chairs
- Tastefully furnished downstairs living room with wall-mounted flat-screen TV and sofas
- Upstairs living area with flat-screen TV and L-shaped sofa