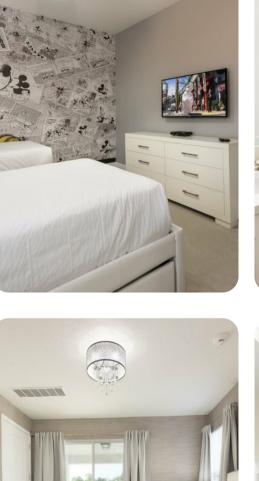

#### First floor

- Bedroom 3 Queen-size bed; Jack and Jill-style bathroom includes double vanity and walk-in shower
- Bedroom 4 2 twin beds; Jack and Jill-style bathroom includes double vanity and walk-in shower
- Bedroom 5 King-size bed; Jack and Jill-style bathroom includes double vanity and bathtub/shower combination
- Bedroom 6 2 twin beds; Jack and Jill-style bathroom includes double vanity and bathtub/shower combination
- Bedroom 7 King-size bed; en-suite bathroom includes double vanity and walk-in shower
- Bedroom 8 King-size bed; en-suite bathroom includes double vanity and walk-in shower

#### Home entertainment

- TVs in living areas and all bedrooms
- Game/movie room with large flatscreen TV, pool table, foosball table and ping pong