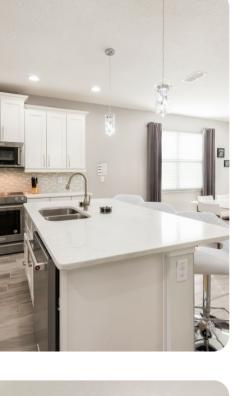

## Living area

- Open-plan living area
- Fully equipped kitchen with breakfast bar and seating
- Dining table and chairs
- Tastefully furnished downstairs living room with wall-mounted flat-screen TV and sofas
- Upstairs living area with flat-screen TV and L-shaped sofa