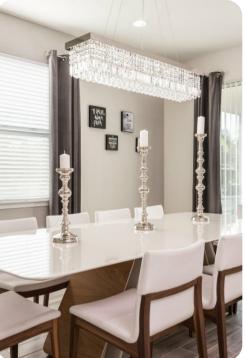

## Living area

- Open-plan living area
- Fully equipped kitchen with breakfast bar and seating
- Dining table and chairs
- Tastefully furnished downstairs living room with wall-mounted flat-screen TV and sofas
- Upstairs living area with flat-screen TV and L-shaped sofa