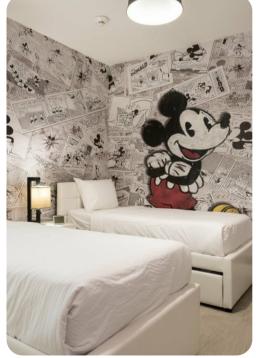

### Key features

- 8 bedrooms
- 6.5 bathrooms
- Sleeps 16
- Private pool
- Spillover tub
- BBQ
- Game/Movie room
- Themed bedroom

#### First floor

- Bedroom 3 Queen-size bed; Jack and Jill-style bathroom includes double vanity and walk-in shower
- Bedroom 4 2 twin beds; Jack and Jill-style bathroom includes double vanity and walk-in shower
- Bedroom 5 King-size bed; Jack and Jill-style bathroom includes double vanity and bathtub/shower combination
- Bedroom 6 2 twin beds; Jack and Jill-style bathroom includes double vanity and bathtub/shower combination
- Bedroom 7 King-size bed; en-suite bathroom includes double vanity and walk-in shower
- Bedroom 8 King-size bed; en-suite bathroom includes double vanity and walk-in shower