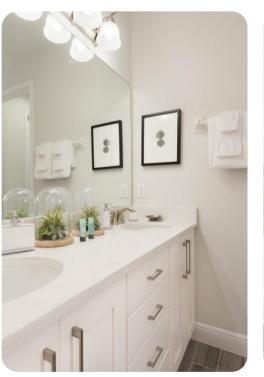

#### Ground floor

- Bedroom 1 King-size bed; en-suite bathroom includes double vanity, bathtub and walk-in shower
- Bedroom 2 Queen-size bed; adjacent bathroom includes double vanity and walk-in shower

#### First floor

- Bedroom 3 Queen-size bed; Jack and Jill-style bathroom includes double vanity and walk-in shower
- Bedroom 4 2 twin beds; Jack and Jill-style bathroom includes double vanity and walk-in shower
- Bedroom 5 King-size bed; Jack and Jill-style bathroom includes double vanity and bathtub/shower combination
- Bedroom 6 2 twin beds; Jack and Jill-style bathroom includes double vanity and bathtub/shower combination
- Bedroom 7 King-size bed; en-suite bathroom includes double vanity and walk-in shower
- Bedroom 8 King-size bed; en-suite bathroom includes double vanity and walk-in shower