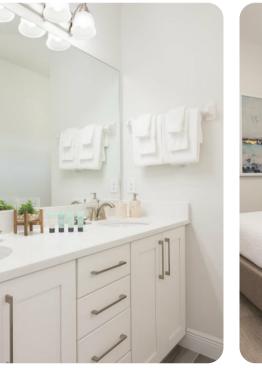

#### Ground floor

- Bedroom 1 King-size bed; en-suite bathroom includes double vanity, bathtub and walk-in shower
- Bedroom 2 Queen-size bed; adjacent bathroom includes double vanity and walk-in shower

#### First floor

- Bedroom 3 Queen-size bed; Jack and Jill-style bathroom includes double vanity and walk-in shower
- Bedroom 4 2 twin beds; Jack and Jill-style bathroom includes double vanity and walk-in shower
- Bedroom 5 King-size bed; Jack and Jill-style bathroom includes double vanity and bathtub/shower combination
- Bedroom 6 2 twin beds; Jack and Jill-style bathroom includes double vanity and bathtub/shower combination
- Bedroom 7 King-size bed; en-suite bathroom includes double vanity and walk-in shower
- Bedroom 8 King-size bed; en-suite bathroom includes double vanity and walk-in shower