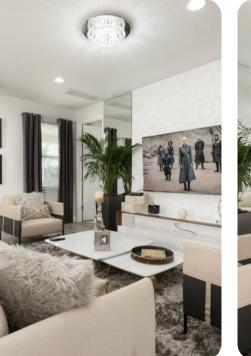

## Living area

- Open-plan living area
- Fully equipped kitchen with breakfast bar and seating
- Dining table and chairs
- Tastefully furnished downstairs living room with wall-mounted flat-screen TV and sofas
- Upstairs living area with flat-screen TV and L-shaped sofa