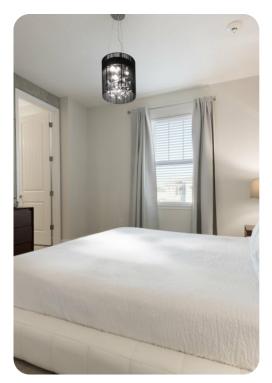

#### Bedrooms

#### Ground floor

- Bedroom 1 King-size bed; en-suite bathroom includes double vanity, bathtub and walk-in shower
- Bedroom 2 Queen-size bed; adjacent bathroom includes double vanity and walk-in shower

#### First floor

- Bedroom 3 Queen-size bed; Jack and Jill-style bathroom includes double vanity and walk-in shower
- Bedroom 4 2 twin beds; Jack and Jill-style bathroom includes double vanity and walk-in shower
- Bedroom 5 King-size bed; Jack and Jill-style bathroom includes double vanity and bathtub/shower combination
- Bedroom 6 2 twin beds; Jack and Jill-style bathroom includes double vanity and bathtub/shower combination
- Bedroom 7 King-size bed; en-suite bathroom includes double vanity and walk-in shower
- Bedroom 8 King-size bed; en-suite bathroom includes double vanity and walk-in shower