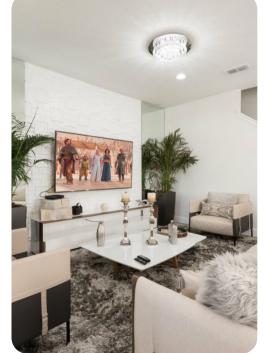

## Living area

- Open-plan living area
- Fully equipped kitchen with breakfast bar and seating
- Dining table and chairs
- Tastefully furnished downstairs living room with wall-mounted flat-screen TV and sofas
- Upstairs living area with flat-screen TV and L-shaped sofa