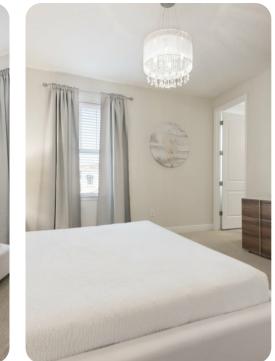

#### Bedrooms

#### Ground floor

- Bedroom 1 King-size bed; en-suite bathroom includes double vanity, bathtub and walk-in shower
- Bedroom 2 Queen-size bed; adjacent bathroom includes double vanity and walk-in shower

#### First floor

- Bedroom 3 Queen-size bed; Jack and Jill-style bathroom includes double vanity and walk-in shower
- Bedroom 4 2 twin beds; Jack and Jill-style bathroom includes double vanity and walk-in shower
- Bedroom 5 King-size bed; Jack and Jill-style bathroom includes double vanity and bathtub/shower combination
- Bedroom 6 2 twin beds; Jack and Jill-style bathroom includes double vanity and bathtub/shower combination
- Bedroom 7 King-size bed; en-suite bathroom includes double vanity and walk-in shower
- Bedroom 8 King-size bed; en-suite bathroom includes double vanity and walk-in shower