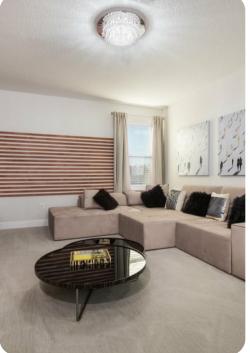

## Living area

- Open-plan living area
- Fully equipped kitchen with breakfast bar and seating
- Dining table and chairs
- Tastefully furnished downstairs living room with wall-mounted flat-screen TV and sofas
- Upstairs living area with flat-screen TV and L-shaped sofa