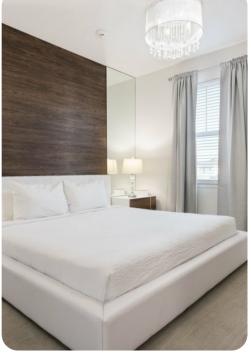

#### Bedrooms

#### Ground floor

- Bedroom 1 King-size bed; en-suite bathroom includes double vanity, bathtub and walk-in shower
- Bedroom 2 Queen-size bed; adjacent bathroom includes double vanity and walk-in shower

#### First floor

- Bedroom 3 Queen-size bed; Jack and Jill-style bathroom includes double vanity and walk-in shower
- Bedroom 4 2 twin beds; Jack and Jill-style bathroom includes double vanity and walk-in shower
- Bedroom 5 King-size bed; Jack and Jill-style bathroom includes double vanity and bathtub/shower combination
- Bedroom 6 2 twin beds; Jack and Jill-style bathroom includes double vanity and bathtub/shower combination
- Bedroom 7 King-size bed; en-suite bathroom includes double vanity and walk-in shower
- Bedroom 8 King-size bed; en-suite bathroom includes double vanity and walk-in shower