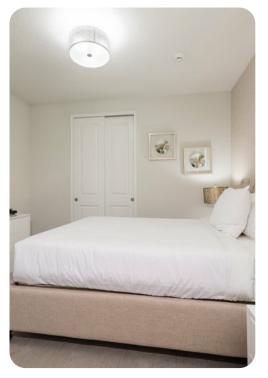

#### Bedrooms

#### Ground floor

- Bedroom 1 King-size bed; en-suite bathroom includes double vanity, bathtub and walk-in shower
- Bedroom 2 Queen-size bed; adjacent bathroom includes double vanity and walk-in shower

#### First floor

- Bedroom 3 Queen-size bed; Jack and Jill-style bathroom includes double vanity and walk-in shower
- Bedroom 4 2 twin beds; Jack and Jill-style bathroom includes double vanity and walk-in shower
- Bedroom 5 King-size bed; Jack and Jill-style bathroom includes double vanity and bathtub/shower combination
- Bedroom 6 2 twin beds; Jack and Jill-style bathroom includes double vanity and bathtub/shower combination
- Bedroom 7 King-size bed; en-suite bathroom includes double vanity and walk-in shower
- Bedroom 8 King-size bed; en-suite bathroom includes double vanity and walk-in shower