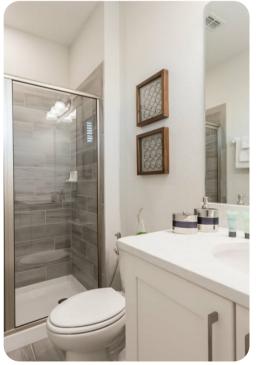

#### Ground floor

- Bedroom 1 King-size bed; en-suite bathroom includes double vanity, bathtub and walk-in shower
- Bedroom 2 Queen-size bed; adjacent bathroom includes double vanity and walk-in shower

#### First floor

- Bedroom 3 Queen-size bed; Jack and Jill-style bathroom includes double vanity and walk-in shower
- Bedroom 4 2 twin beds; Jack and Jill-style bathroom includes double vanity and walk-in shower
- Bedroom 5 King-size bed; Jack and Jill-style bathroom includes double vanity and bathtub/shower combination
- Bedroom 6 2 twin beds; Jack and Jill-style bathroom includes double vanity and bathtub/shower combination
- Bedroom 7 King-size bed; en-suite bathroom includes double vanity and walk-in shower
- Bedroom 8 King-size bed; en-suite bathroom includes double vanity and walk-in shower