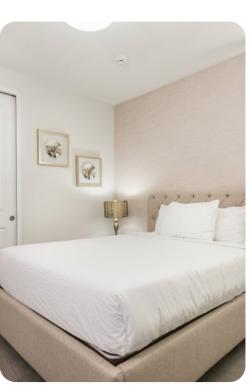

#### Bedrooms

#### Ground floor

- Bedroom 1 King-size bed; en-suite bathroom includes double vanity, bathtub and walk-in shower
- Bedroom 2 Queen-size bed; adjacent bathroom includes double vanity and walk-in shower

#### First floor

- Bedroom 3 Queen-size bed; Jack and Jill-style bathroom includes double vanity and walk-in shower
- Bedroom 4 2 twin beds; Jack and Jill-style bathroom includes double vanity and walk-in shower
- Bedroom 5 King-size bed; Jack and Jill-style bathroom includes double vanity and bathtub/shower combination
- Bedroom 6 2 twin beds; Jack and Jill-style bathroom includes double vanity and bathtub/shower combination
- Bedroom 7 King-size bed; en-suite bathroom includes double vanity and walk-in shower
- Bedroom 8 King-size bed; en-suite bathroom includes double vanity and walk-in shower