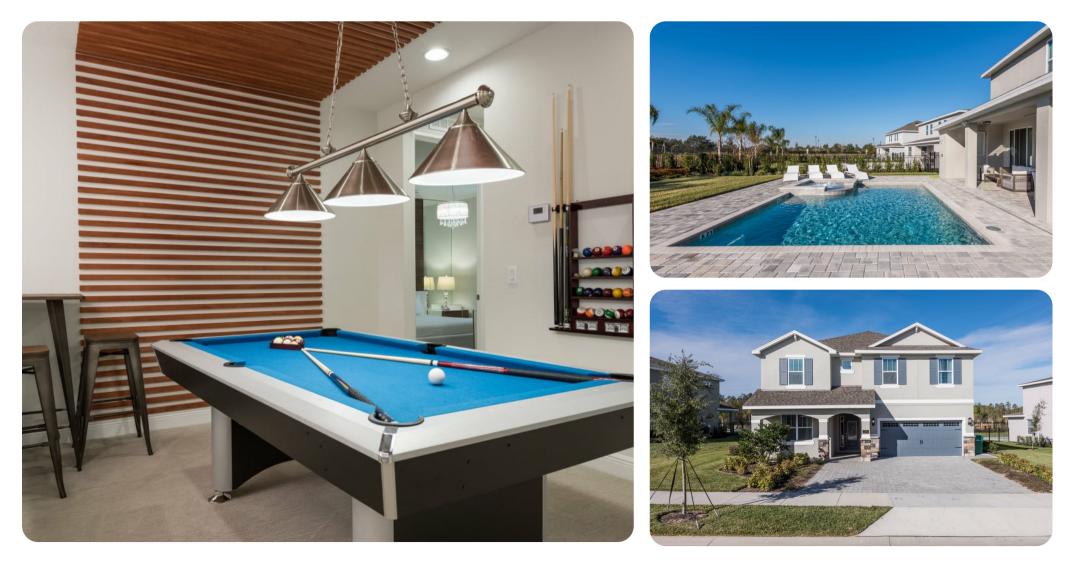

### Key features

- 8 bedrooms
- 6.5 bathrooms
- Sleeps 16
- Private pool
- Spillover tub
- BBQ
- Game/Movie room
- Themed bedroom

## Pool area

- Private pool
- Spillover tub
- BBQ
- Sunloungers
- Covered lanai with table and chairs
- Pool washroom

#### Home entertainment

- TVs in living areas and all bedrooms
- Game/movie room with large flatscreen TV, pool table, foosball table and ping pong