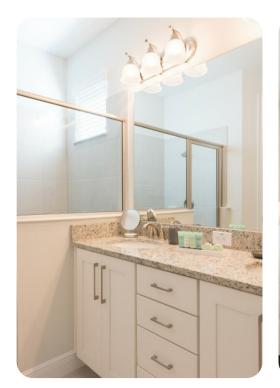

#### Ground floor

- Bedroom 1 King-size bed; en-suite bathroom includes double vanity and walk-in shower
- Bedroom 2 King-size bed; en-suite bathroom includes single vanity and walk-in shower

# First floor

- Bedroom 3 King-size bed; en-suite bathroom includes single vanity and walk-in shower
- Bedroom 4 Themed bedroom with bunk bed (twin/double); en-suite bathroom includes single vanity and walk-in shower
- Bedroom 5 Themed bedroom with 2 twin beds; en-suite bathroom includes single vanity and bathtub/shower combination
- Bedroom 6 King-size bed; en-suite bathroom includes double vanity and walk-in shower