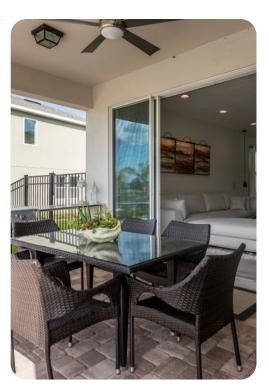

# Pool area

- Private pool
- Spillover tub
- BBQ
- Sunloungers
- Covered lanai with table and chairs