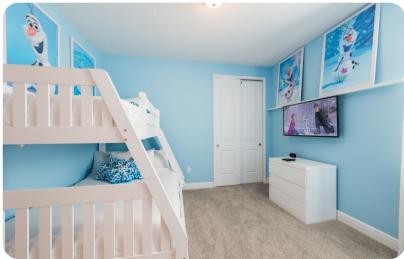

# First floor

- Bedroom 3 King-size bed; en-suite bathroom includes single vanity and walk-in shower
- Bedroom 4 Themed bedroom with bunk bed (twin/double); en-suite bathroom includes single vanity and walk-in shower
- Bedroom 5 Themed bedroom with 2 twin beds; en-suite bathroom includes single vanity and bathtub/shower combination
- Bedroom 6 King-size bed; en-suite bathroom includes double vanity and walk-in shower