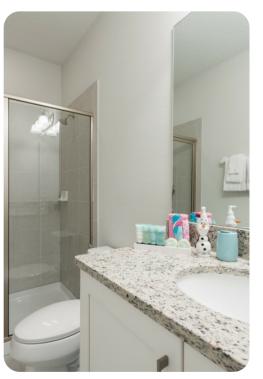

#### Ground floor

- Bedroom 1 King-size bed; en-suite bathroom includes double vanity and walk-in shower
- Bedroom 2 King-size bed; en-suite bathroom includes single vanity and walk-in shower

# First floor

- Bedroom 3 King-size bed; en-suite bathroom includes single vanity and walk-in shower
- Bedroom 4 Themed bedroom with bunk bed (twin/double); en-suite bathroom includes single vanity and walk-in shower
- Bedroom 5 Themed bedroom with 2 twin beds; en-suite bathroom includes single vanity and bathtub/shower combination
- Bedroom 6 King-size bed; en-suite bathroom includes double vanity and walk-in shower