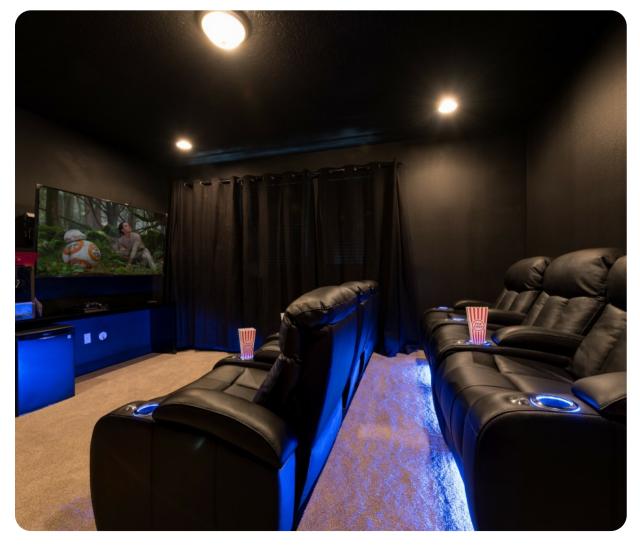

# Living area

- Open-plan living area
- Fully equipped kitchen with breakfast bar and seating
- Dining table and chairs
- Tastefully furnished downstairs living room with flat-screen TV and sofas
- Upstairs living room with flat-screen TV and sofas
- Guest washroom

# Home entertainment

• TVs in living areas and all bedrooms