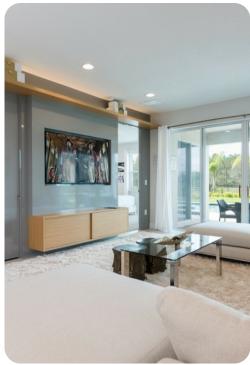

# Living area

- Open-plan living area
- Fully equipped kitchen with breakfast bar and seating
- Dining table and chairs
- Tastefully furnished downstairs living room with flat-screen TV and sofas
- Upstairs living room with flat-screen TV and sofas
- Guest washroom