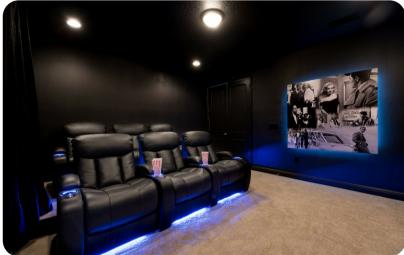

# Living area

- Open-plan living area
- Fully equipped kitchen with breakfast bar and seating
- Dining table and chairs
- Tastefully furnished downstairs living room with flat-screen TV and sofas
- Upstairs living room with flat-screen TV and sofas
- Guest washroom

# Home entertainment

• TVs in living areas and all bedrooms