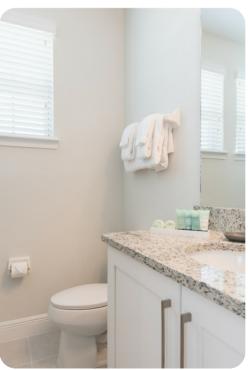

#### Ground floor

- Bedroom 1 King-size bed; en-suite bathroom includes double vanity and walk-in shower
- Bedroom 2 King-size bed; en-suite bathroom includes single vanity and walk-in shower

# First floor

- Bedroom 3 King-size bed; en-suite bathroom includes single vanity and walk-in shower
- Bedroom 4 Themed bedroom with bunk bed (twin/double); en-suite bathroom includes single vanity and walk-in shower
- Bedroom 5 Themed bedroom with 2 twin beds; en-suite bathroom includes single vanity and bathtub/shower combination
- Bedroom 6 King-size bed; en-suite bathroom includes double vanity and walk-in shower