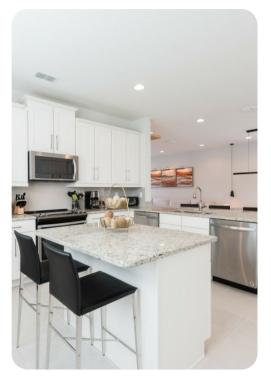

# Living area

- Open-plan living area
- Fully equipped kitchen with breakfast bar and seating
- Dining table and chairs
- Tastefully furnished downstairs living room with flat-screen TV and sofas
- Upstairs living room with flat-screen TV and sofas
- Guest washroom