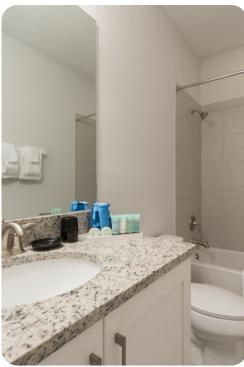

#### Ground floor

- Bedroom 1 King-size bed; en-suite bathroom includes double vanity and walk-in shower
- Bedroom 2 King-size bed; en-suite bathroom includes single vanity and walk-in shower

# First floor

- Bedroom 3 King-size bed; en-suite bathroom includes single vanity and walk-in shower
- Bedroom 4 Themed bedroom with bunk bed (twin/double); en-suite bathroom includes single vanity and walk-in shower
- Bedroom 5 Themed bedroom with 2 twin beds; en-suite bathroom includes single vanity and bathtub/shower combination
- Bedroom 6 King-size bed; en-suite bathroom includes double vanity and walk-in shower