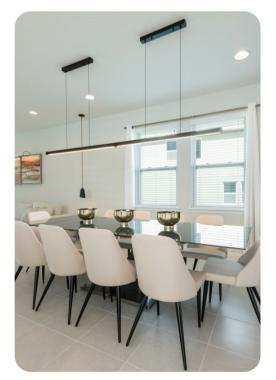

# Living area

- Open-plan living area
- Fully equipped kitchen with breakfast bar and seating
- Dining table and chairs
- Tastefully furnished downstairs living room with flat-screen TV and sofas
- Upstairs living room with flat-screen TV and sofas
- Guest washroom