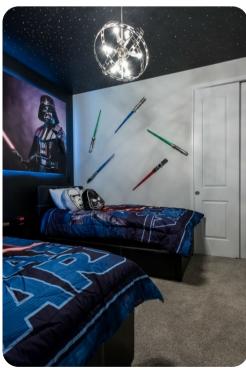

# First floor

- Bedroom 3 King-size bed; en-suite bathroom includes single vanity and walk-in shower
- Bedroom 4 Themed bedroom with bunk bed (twin/double); en-suite bathroom includes single vanity and walk-in shower
- Bedroom 5 Themed bedroom with 2 twin beds; en-suite bathroom includes single vanity and bathtub/shower combination
- Bedroom 6 King-size bed; en-suite bathroom includes double vanity and walk-in shower