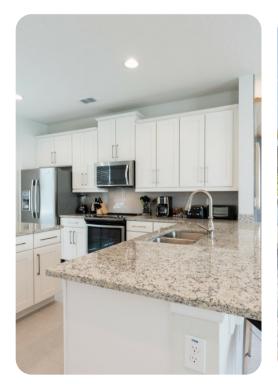

# Living area

- Open-plan living area
- Fully equipped kitchen with breakfast bar and seating
- Dining table and chairs
- Tastefully furnished downstairs living room with flat-screen TV and sofas
- Upstairs living room with flat-screen TV and sofas
- Guest washroom