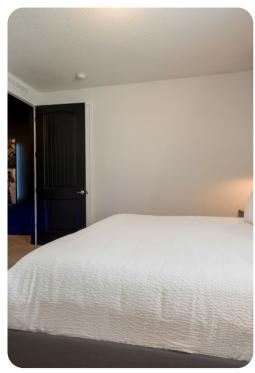

#### **Bedrooms**

#### Ground floor

- Bedroom 1 King-size bed; en-suite bathroom includes double vanity and walk-in shower
- Bedroom 2 King-size bed; en-suite bathroom includes single vanity and walk-in shower

# First floor

- Bedroom 3 King-size bed; en-suite bathroom includes single vanity and walk-in shower
- Bedroom 4 Themed bedroom with bunk bed (twin/double); en-suite bathroom includes single vanity and walk-in shower
- Bedroom 5 Themed bedroom with 2 twin beds; en-suite bathroom includes single vanity and bathtub/shower combination
- Bedroom 6 King-size bed; en-suite bathroom includes double vanity and walk-in shower