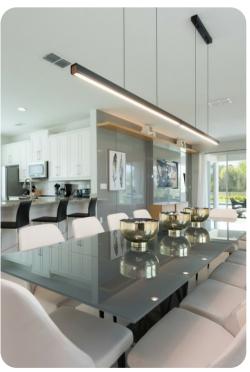

# Living area

- Open-plan living area
- Fully equipped kitchen with breakfast bar and seating
- Dining table and chairs
- Tastefully furnished downstairs living room with flat-screen TV and sofas
- Upstairs living room with flat-screen TV and sofas
- Guest washroom