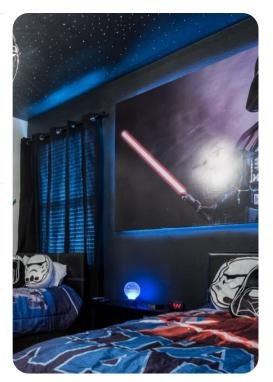

# First floor

- Bedroom 3 King-size bed; en-suite bathroom includes single vanity and walk-in shower
- Bedroom 4 Themed bedroom with bunk bed (twin/double); en-suite bathroom includes single vanity and walk-in shower
- Bedroom 5 Themed bedroom with 2 twin beds; en-suite bathroom includes single vanity and bathtub/shower combination
- Bedroom 6 King-size bed; en-suite bathroom includes double vanity and walk-in shower