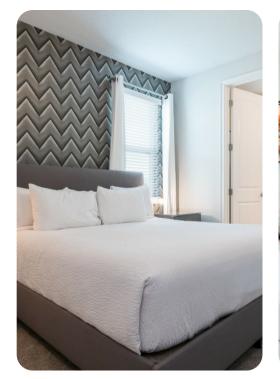

#### **Bedrooms**

#### Ground floor

- Bedroom 1 King-size bed; en-suite bathroom includes double vanity and walk-in shower
- Bedroom 2 King-size bed; en-suite bathroom includes single vanity and walk-in shower

# First floor

- Bedroom 3 King-size bed; en-suite bathroom includes single vanity and walk-in shower
- Bedroom 4 Themed bedroom with bunk bed (twin/double); en-suite bathroom includes single vanity and walk-in shower
- Bedroom 5 Themed bedroom with 2 twin beds; en-suite bathroom includes single vanity and bathtub/shower combination
- Bedroom 6 King-size bed; en-suite bathroom includes double vanity and walk-in shower