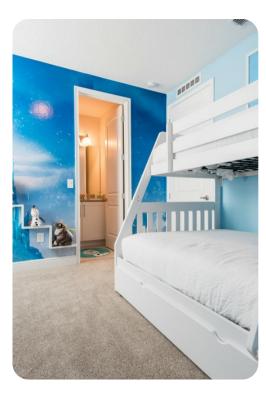

# First floor

- Bedroom 3 King-size bed; en-suite bathroom includes single vanity and walk-in shower
- Bedroom 4 Themed bedroom with bunk bed (twin/double); en-suite bathroom includes single vanity and walk-in shower
- Bedroom 5 Themed bedroom with 2 twin beds; en-suite bathroom includes single vanity and bathtub/shower combination
- Bedroom 6 King-size bed; en-suite bathroom includes double vanity and walk-in shower