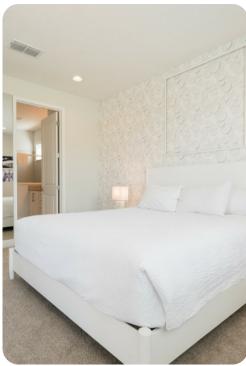

#### Ground floor

- Bedroom 1 King-size bed; en-suite bathroom includes double vanity and walk-in shower
- Bedroom 2 King-size bed; en-suite bathroom includes single vanity and walk-in shower

# First floor

- Bedroom 3 King-size bed; en-suite bathroom includes single vanity and walk-in shower
- Bedroom 4 Themed bedroom with bunk bed (twin/double); en-suite bathroom includes single vanity and walk-in shower
- Bedroom 5 Themed bedroom with 2 twin beds; en-suite bathroom includes single vanity and bathtub/shower combination
- Bedroom 6 King-size bed; en-suite bathroom includes double vanity and walk-in shower