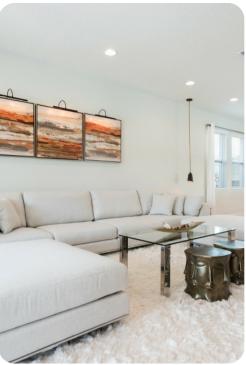

# Living area

- Open-plan living area
- Fully equipped kitchen with breakfast bar and seating
- Dining table and chairs
- Tastefully furnished downstairs living room with flat-screen TV and sofas
- Upstairs living room with flat-screen TV and sofas
- Guest washroom