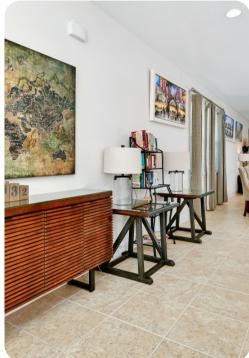

#### Living area

- Open-plan living area
- Fully equipped kitchen with breakfast bar and seating
- Dining table and chairs
- Tastefully furnished downstairs living room with flat-screen TV and sofas
- Upstairs living room with flat-screen TV and sofas
- Guest washroom