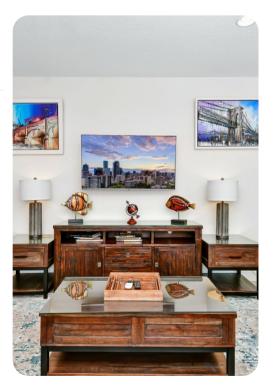

#### Living area

- Open-plan living area
- Fully equipped kitchen with breakfast bar and seating
- Dining table and chairs
- Tastefully furnished downstairs living room with flat-screen TV and sofas
- Upstairs living room with flat-screen TV and sofas
- Guest washroom