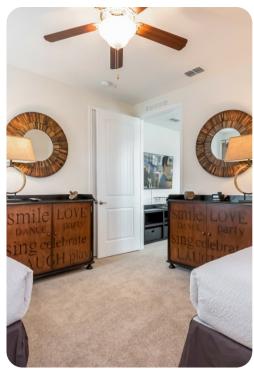

#### First floor

- Bedroom 2 2 twin beds; en-suite bathroom includes single vanity and walk-in shower
- Bedroom 3 Bunk bed (twin/double); en-suite bathroom includes single vanity and walk-in shower
- Bedroom 4 2 twin beds; en-suite bathroom includes single vanity and walk-in shower
- Bedroom 5 Queen-size bed; en-suite bathroom includes single vanity and bathtub/shower combination
- Bedroom 6 King-size bed; en-suite bathroom includes double vanity and walk-in shower