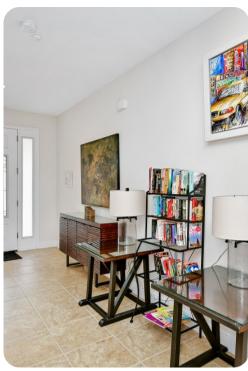

#### Living area

- Open-plan living area
- Fully equipped kitchen with breakfast bar and seating
- Dining table and chairs
- Tastefully furnished downstairs living room with flat-screen TV and sofas
- Upstairs living room with flat-screen TV and sofas
- Guest washroom