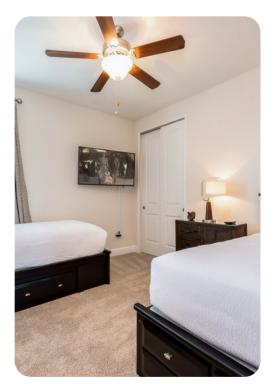

#### First floor

- Bedroom 2 2 twin beds; en-suite bathroom includes single vanity and walk-in shower
- Bedroom 3 Bunk bed (twin/double); en-suite bathroom includes single vanity and walk-in shower
- Bedroom 4 2 twin beds; en-suite bathroom includes single vanity and walk-in shower
- Bedroom 5 Queen-size bed; en-suite bathroom includes single vanity and bathtub/shower combination
- Bedroom 6 King-size bed; en-suite bathroom includes double vanity and walk-in shower