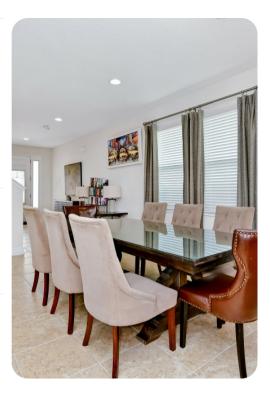

#### Living area

- Open-plan living area
- Fully equipped kitchen with breakfast bar and seating
- Dining table and chairs
- Tastefully furnished downstairs living room with flat-screen TV and sofas
- Upstairs living room with flat-screen TV and sofas
- Guest washroom