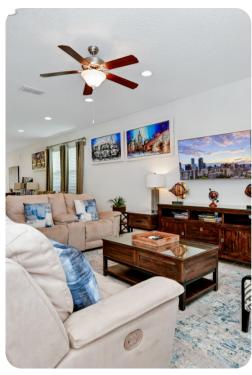

#### Living area

- Open-plan living area
- Fully equipped kitchen with breakfast bar and seating
- Dining table and chairs
- Tastefully furnished downstairs living room with flat-screen TV and sofas
- Upstairs living room with flat-screen TV and sofas
- Guest washroom