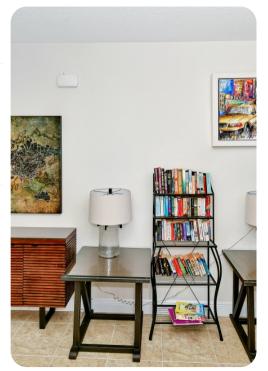

#### Living area

- Open-plan living area
- Fully equipped kitchen with breakfast bar and seating
- Dining table and chairs
- Tastefully furnished downstairs living room with flat-screen TV and sofas
- Upstairs living room with flat-screen TV and sofas
- Guest washroom