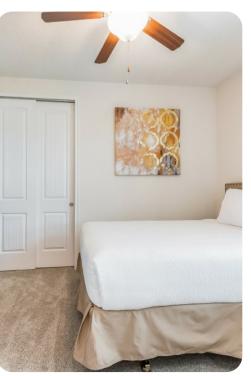

#### First floor

- Bedroom 2 2 twin beds; en-suite bathroom includes single vanity and walk-in shower
- Bedroom 3 Bunk bed (twin/double); en-suite bathroom includes single vanity and walk-in shower
- Bedroom 4 2 twin beds; en-suite bathroom includes single vanity and walk-in shower
- Bedroom 5 Queen-size bed; en-suite bathroom includes single vanity and bathtub/shower combination
- Bedroom 6 King-size bed; en-suite bathroom includes double vanity and walk-in shower