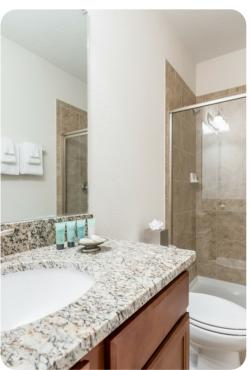

#### First floor

- Bedroom 2 2 twin beds; en-suite bathroom includes single vanity and walk-in shower
- Bedroom 3 Bunk bed (twin/double); en-suite bathroom includes single vanity and walk-in shower
- Bedroom 4 2 twin beds; en-suite bathroom includes single vanity and walk-in shower
- Bedroom 5 Queen-size bed; en-suite bathroom includes single vanity and bathtub/shower combination
- Bedroom 6 King-size bed; en-suite bathroom includes double vanity and walk-in shower