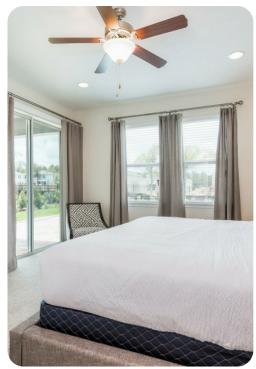

#### First floor

- Bedroom 2 2 twin beds; en-suite bathroom includes single vanity and walk-in shower
- Bedroom 3 Bunk bed (twin/double); en-suite bathroom includes single vanity and walk-in shower
- Bedroom 4 2 twin beds; en-suite bathroom includes single vanity and walk-in shower
- Bedroom 5 Queen-size bed; en-suite bathroom includes single vanity and bathtub/shower combination
- Bedroom 6 King-size bed; en-suite bathroom includes double vanity and walk-in shower