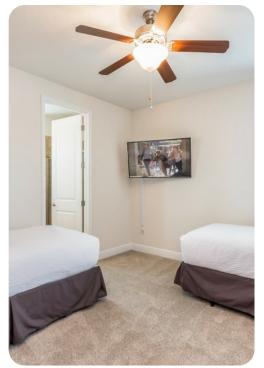

#### First floor

- Bedroom 2 2 twin beds; en-suite bathroom includes single vanity and walk-in shower
- Bedroom 3 Bunk bed (twin/double); en-suite bathroom includes single vanity and walk-in shower
- Bedroom 4 2 twin beds; en-suite bathroom includes single vanity and walk-in shower
- Bedroom 5 Queen-size bed; en-suite bathroom includes single vanity and bathtub/shower combination
- Bedroom 6 King-size bed; en-suite bathroom includes double vanity and walk-in shower