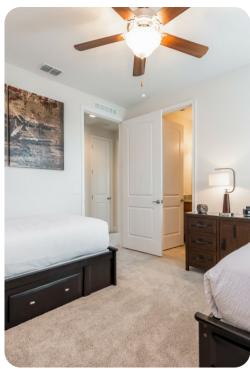

#### First floor

- Bedroom 2 2 twin beds; en-suite bathroom includes single vanity and walk-in shower
- Bedroom 3 Bunk bed (twin/double); en-suite bathroom includes single vanity and walk-in shower
- Bedroom 4 2 twin beds; en-suite bathroom includes single vanity and walk-in shower
- Bedroom 5 Queen-size bed; en-suite bathroom includes single vanity and bathtub/shower combination
- Bedroom 6 King-size bed; en-suite bathroom includes double vanity and walk-in shower