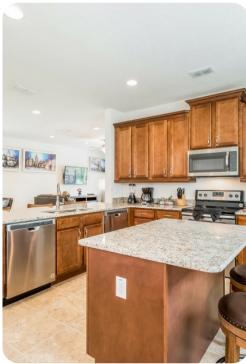

#### Living area

- Open-plan living area
- Fully equipped kitchen with breakfast bar and seating
- Dining table and chairs
- Tastefully furnished downstairs living room with flat-screen TV and sofas
- Upstairs living room with flat-screen TV and sofas
- Guest washroom