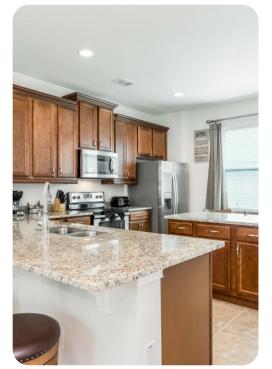

#### Living area

- Open-plan living area
- Fully equipped kitchen with breakfast bar and seating
- Dining table and chairs
- Tastefully furnished downstairs living room with flat-screen TV and sofas
- Upstairs living room with flat-screen TV and sofas
- Guest washroom