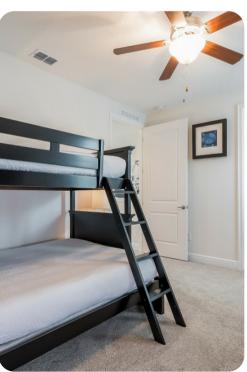

#### First floor

- Bedroom 2 2 twin beds; en-suite bathroom includes single vanity and walk-in shower
- Bedroom 3 Bunk bed (twin/double); en-suite bathroom includes single vanity and walk-in shower
- Bedroom 4 2 twin beds; en-suite bathroom includes single vanity and walk-in shower
- Bedroom 5 Queen-size bed; en-suite bathroom includes single vanity and bathtub/shower combination
- Bedroom 6 King-size bed; en-suite bathroom includes double vanity and walk-in shower