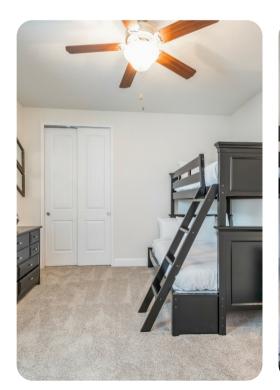

#### First floor

- Bedroom 2 2 twin beds; en-suite bathroom includes single vanity and walk-in shower
- Bedroom 3 Bunk bed (twin/double); en-suite bathroom includes single vanity and walk-in shower
- Bedroom 4 2 twin beds; en-suite bathroom includes single vanity and walk-in shower
- Bedroom 5 Queen-size bed; en-suite bathroom includes single vanity and bathtub/shower combination
- Bedroom 6 King-size bed; en-suite bathroom includes double vanity and walk-in shower