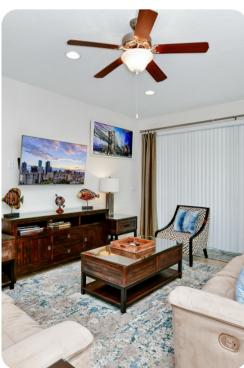

#### Living area

- Open-plan living area
- Fully equipped kitchen with breakfast bar and seating
- Dining table and chairs
- Tastefully furnished downstairs living room with flat-screen TV and sofas
- Upstairs living room with flat-screen TV and sofas
- Guest washroom