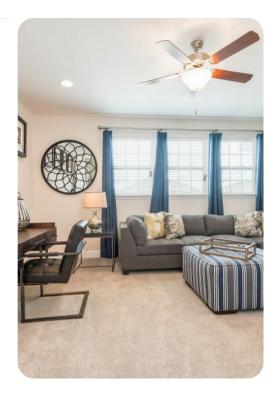

#### Living area

- Open-plan living area
- Fully equipped kitchen with breakfast bar and seating
- Dining table and chairs
- Tastefully furnished downstairs living room with flat-screen TV and sofas
- Upstairs living room with flat-screen TV and sofas
- Guest washroom