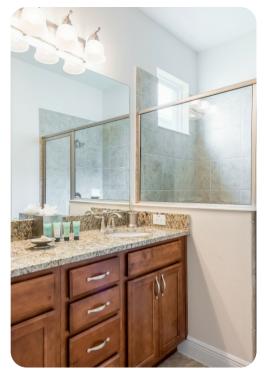

#### Ground floor

Bedroom 1 - King-size bed; en-suite bathroom includes double vanity and walk-in shower.
Access to pool lanai

#### First floor

- Bedroom 2 2 twin beds; en-suite bathroom includes single vanity and walk-in shower
- Bedroom 3 Bunk bed (twin/double); en-suite bathroom includes single vanity and walk-in shower
- Bedroom 4 2 twin beds; en-suite bathroom includes single vanity and walk-in shower
- Bedroom 5 Queen-size bed; en-suite bathroom includes single vanity and bathtub/shower combination
- Bedroom 6 King-size bed; en-suite bathroom includes double vanity and walk-in shower