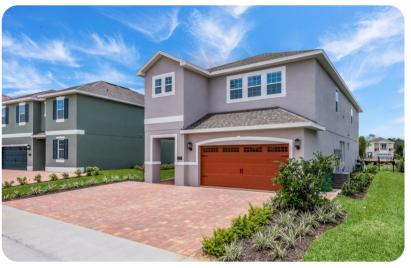

# **Encore Resort 421**

ײַ 6 ∰ 6 ∯\$ 12 ℍ 3310 sq.ft

#### Key features

- 6 bedrooms
- 6 bathrooms
- Sleeps 12
- Private pool
- Spillover tub
- BBQ