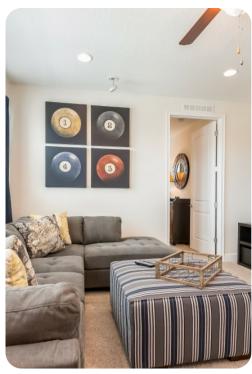

#### Living area

- Open-plan living area
- Fully equipped kitchen with breakfast bar and seating
- Dining table and chairs
- Tastefully furnished downstairs living room with flat-screen TV and sofas
- Upstairs living room with flat-screen TV and sofas
- Guest washroom