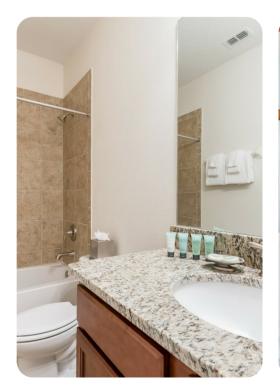

#### Ground floor

Bedroom 1 - King-size bed; en-suite bathroom includes double vanity and walk-in shower.
Access to pool lanai

#### First floor

- Bedroom 2 2 twin beds; en-suite bathroom includes single vanity and walk-in shower
- Bedroom 3 Bunk bed (twin/double); en-suite bathroom includes single vanity and walk-in shower
- Bedroom 4 2 twin beds; en-suite bathroom includes single vanity and walk-in shower
- Bedroom 5 Queen-size bed; en-suite bathroom includes single vanity and bathtub/shower combination
- Bedroom 6 King-size bed; en-suite bathroom includes double vanity and walk-in shower