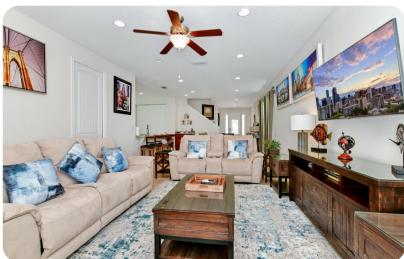

#### Living area

- Open-plan living area
- Fully equipped kitchen with breakfast bar and seating
- Dining table and chairs
- Tastefully furnished downstairs living room with flat-screen TV and sofas
- Upstairs living room with flat-screen TV and sofas
- Guest washroom