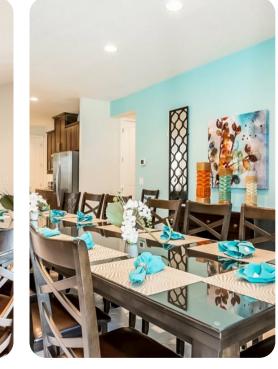

### Living area

- Fully equipped kitchen with wine cooler
- Breakfast bar with seating
- Living room with 60 inch flat-screen TV, two large sofas and patio doors to pool terrace
- Formal dining table with seating for 16
- Upstairs living area with sofa and 55 inch flat-screen TV
- Guest washroom