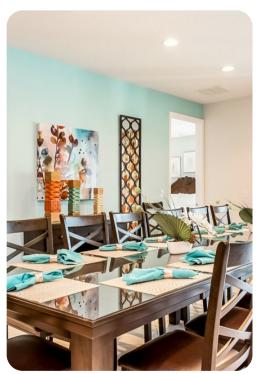

### Living area

- Fully equipped kitchen with wine cooler
- Breakfast bar with seating
- Living room with 60 inch flat-screen TV, two large sofas and patio doors to pool terrace
- Formal dining table with seating for 16
- Upstairs living area with sofa and 55 inch flat-screen TV
- Guest washroom