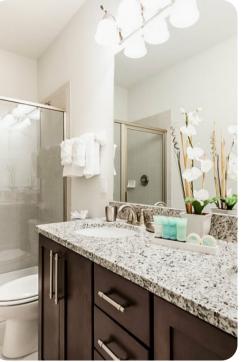

### Living area

- Fully equipped kitchen with wine cooler
- Breakfast bar with seating
- Living room with 60 inch flat-screen TV, two large sofas and patio doors to pool terrace
- Formal dining table with seating for 16
- Upstairs living area with sofa and 55 inch flat-screen TV
- Guest washroom