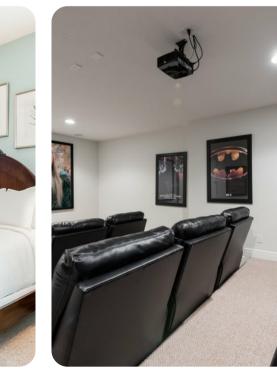

#### Home entertainment

- Home theater; large projection screen with comfortable seating
- Foosball table
- TVs in living areas and bedrooms