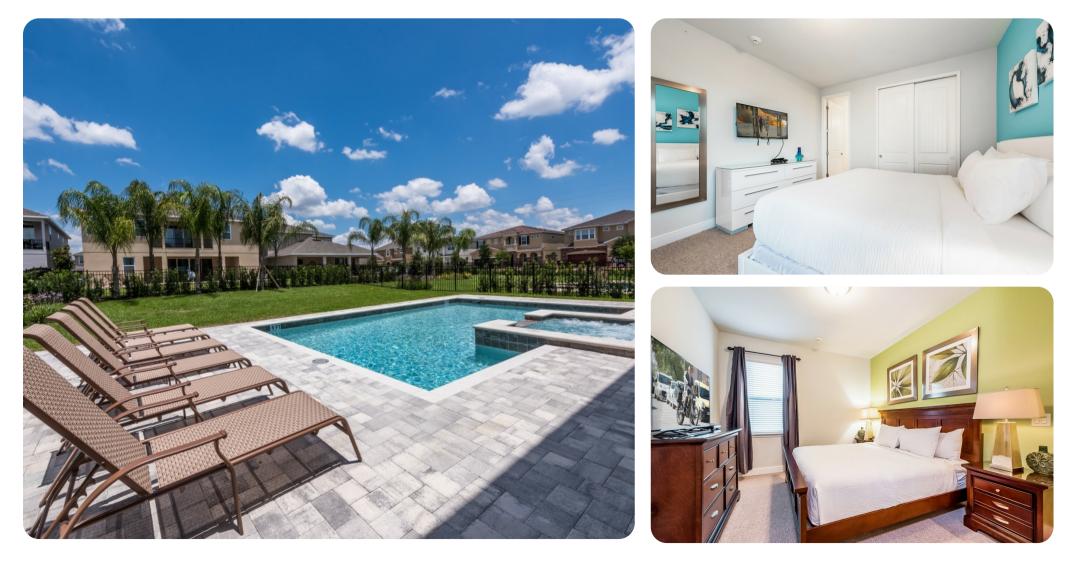

#### Key features

- 11 bedrooms
- 10.5 bathrooms
- Sleeps 22
- Home theater
- Private pool
- Spillover tub
- BBQ

### Bedrooms

- Bedroom 1 King-size bed
- Bedroom 2 King-size bed
- Bedroom 3 King-size bed
- Bedroom 4 King-size bed
- Bedroom 5 King-size bed
- Bedroom 6 King-size bed
- Bedroom 7 Queen-size bed
- Bedroom 8 Queen-size bed
- Bedroom 9 2 twin beds
- Bedroom 10 2 twin beds
- Bedroom 11 Double-size bed

### Pool area

- Private pool
- Spillover tub
- BBQ
- Sunloungers
- Covered lanai with table and chairs
- Pool washroom