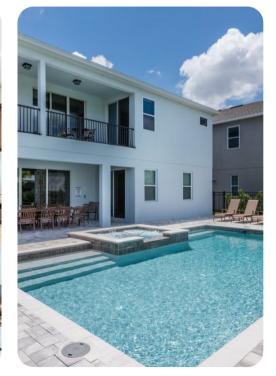

### Pool area

- Private pool
- Spillover tub
- BBQ
- Sunloungers
- Covered lanai with table and chairs
- Pool washroom