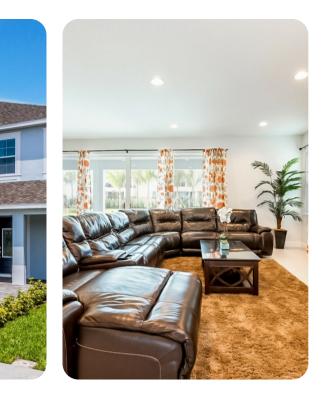

### Living area

- Fully equipped kitchen with wine cooler
- Breakfast bar with seating
- Living room with 60 inch flat-screen TV, two large sofas and patio doors to pool terrace
- Formal dining table with seating for 16
- Upstairs living area with sofa and 55 inch flat-screen TV
- Guest washroom