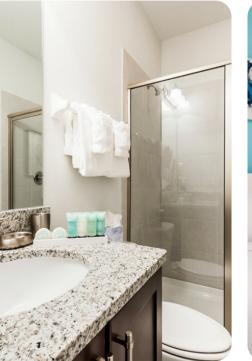

### Living area

- Fully equipped kitchen with wine cooler
- Breakfast bar with seating
- Living room with 60 inch flat-screen TV, two large sofas and patio doors to pool terrace
- Formal dining table with seating for 16
- Upstairs living area with sofa and 55 inch flat-screen TV
- Guest washroom