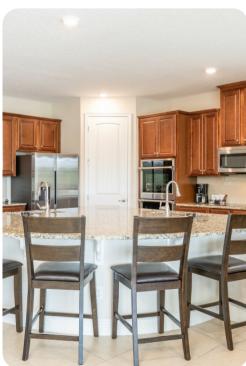

#### Living area

- Open-plan living area
- Fully equipped kitchen
- Breakfast bar with seating
- Dining table and chairs
- Tastefully furnished living room with flat-screen TV and comfortable sofa

Encore Resort 405 | Page 2 of 8