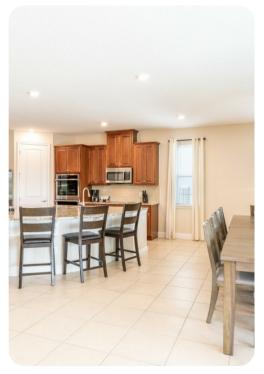

#### Living area

- Open-plan living area
- Fully equipped kitchen
- Breakfast bar with seating
- Dining table and chairs
- Tastefully furnished living room with flat-screen TV and comfortable sofa

Encore Resort 405 | Page 2 of 8