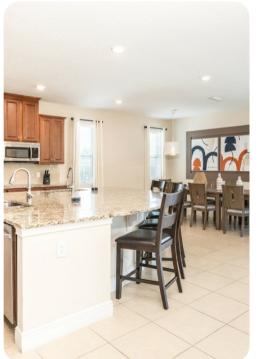

#### Living area

- Open-plan living area
- Fully equipped kitchen
- Breakfast bar with seating
- Dining table and chairs
- Tastefully furnished living room with flat-screen TV and comfortable sofa

Encore Resort 405 | Page 2 of 8