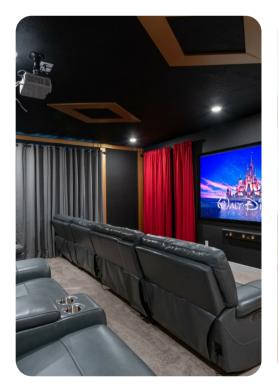

#### Home entertainment

- Flat-screen TVs in living area and all bedrooms
- Game room includes pool table, foosball, flat-screen TV and seating
- Home theater includes projector screen and cinema-style seating