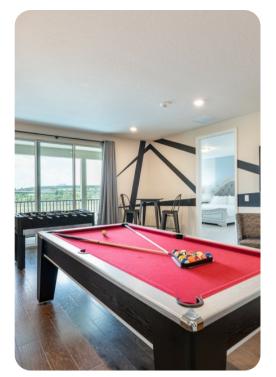

#### Home entertainment

- Flat-screen TVs in living area and all bedrooms
- Game room includes pool table, foosball, flat-screen TV and seating
- Home theater includes projector screen and cinema-style seating