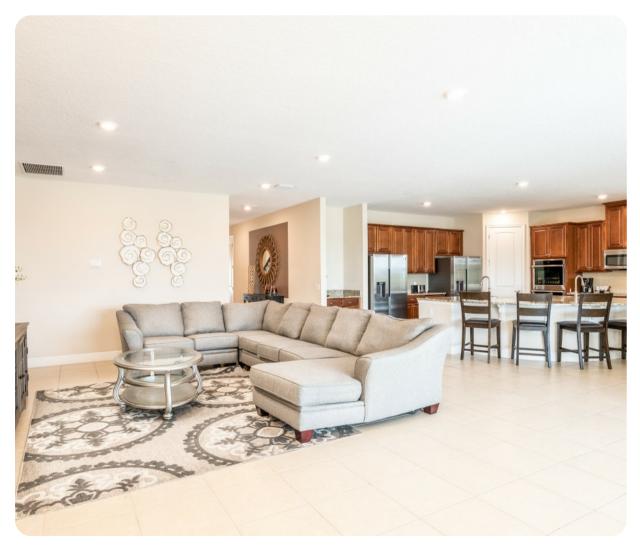

#### Living area

- Open-plan living area
- Fully equipped kitchen
- Breakfast bar with seating
- Dining table and chairs
- Tastefully furnished living room with flat-screen TV and comfortable sofa

Encore Resort 405 | Page 2 of 8