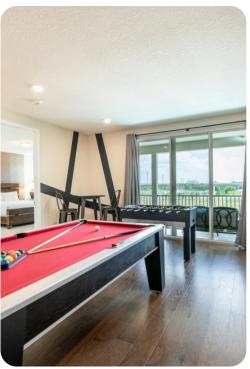

#### Home entertainment

- Flat-screen TVs in living area and all bedrooms
- Game room includes pool table, foosball, flat-screen TV and seating
- Home theater includes projector screen and cinema-style seating