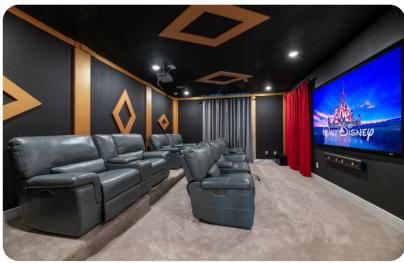

#### Home entertainment

- Flat-screen TVs in living area and all bedrooms
- Game room includes pool table, foosball, flat-screen TV and seating
- Home theater includes projector screen and cinema-style seating