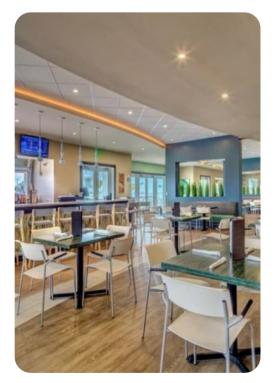

## Living area

- Open-plan living area
- Fully equipped kitchen
- Breakfast bar with seating
- Dining table and chairs
- Tastefully furnished living room with flat-screen TV and comfortable sofas
- Upstairs loft area with flat-screen TV, sofa and footstool