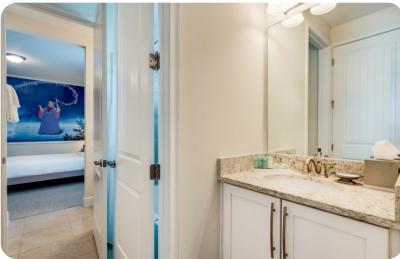

#### Ground floor

- Bedroom 1 King-size bed; adjacent bathroom includes single vanity and walk-in shower
- Bedroom 2 King-size bed; en-suite bathroom includes double vanity, bathtub and walk-in shower

## First floor

- Bedroom 3 King-size bed; en-suite bathroom includes single vanity and walk-in shower
- Bedroom 4 King-size bed; en-suite bathroom includes single vanity and walk in shower
- Bedroom 5 Queen-size bed; Jack and Jill-style bathroom includes double vanity and walk-in shower
- Bedroom 6 Queen-size bed; Jack and Jill-style bathroom includes double vanity and walk-in shower
- Bedroom 7 Double bed; Jack and Jill-style bathroom includes single vanity and walk-in shower
- Bedroom 8 Double bed; Jack and Jill-style bathroom includes single vanity and walk-in shower