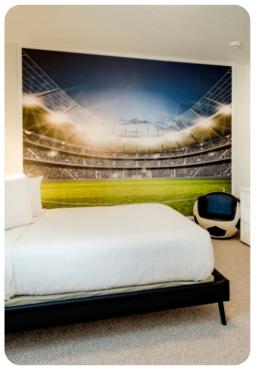

#### **Bedrooms**

## First floor

- Bedroom 3 King-size bed; en-suite bathroom includes single vanity and walk-in shower
- Bedroom 4 King-size bed; en-suite bathroom includes single vanity and walk in shower
- Bedroom 5 Queen-size bed; Jack and Jill-style bathroom includes double vanity and walk-in shower
- Bedroom 6 Queen-size bed; Jack and Jill-style bathroom includes double vanity and walk-in shower
- Bedroom 7 Double bed; Jack and Jill-style bathroom includes single vanity and walk-in shower
- Bedroom 8 Double bed; Jack and Jill-style bathroom includes single vanity and walk-in shower