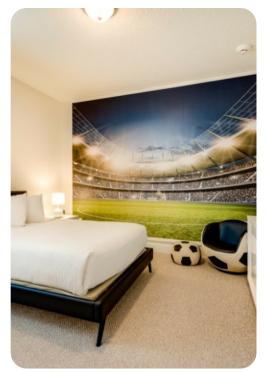

#### Ground floor

- Bedroom 1 King-size bed; adjacent bathroom includes single vanity and walk-in shower
- Bedroom 2 King-size bed; en-suite bathroom includes double vanity, bathtub and walk-in shower

## First floor

- Bedroom 3 King-size bed; en-suite bathroom includes single vanity and walk-in shower
- Bedroom 4 King-size bed; en-suite bathroom includes single vanity and walk in shower
- Bedroom 5 Queen-size bed; Jack and Jill-style bathroom includes double vanity and walk-in shower
- Bedroom 6 Queen-size bed; Jack and Jill-style bathroom includes double vanity and walk-in shower
- Bedroom 7 Double bed; Jack and Jill-style bathroom includes single vanity and walk-in shower
- Bedroom 8 Double bed; Jack and Jill-style bathroom includes single vanity and walk-in shower