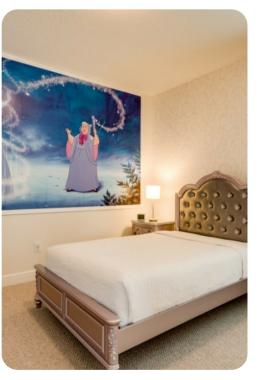

#### **Bedrooms**

#### Ground floor

- Bedroom 1 King-size bed; adjacent bathroom includes single vanity and walk-in shower
- Bedroom 2 King-size bed; en-suite bathroom includes double vanity, bathtub and walk-in shower

## First floor

- Bedroom 3 King-size bed; en-suite bathroom includes single vanity and walk-in shower
- Bedroom 4 King-size bed; en-suite bathroom includes single vanity and walk in shower
- Bedroom 5 Queen-size bed; Jack and Jill-style bathroom includes double vanity and walk-in shower
- Bedroom 6 Queen-size bed; Jack and Jill-style bathroom includes double vanity and walk-in shower
- Bedroom 7 Double bed; Jack and Jill-style bathroom includes single vanity and walk-in shower
- Bedroom 8 Double bed; Jack and Jill-style bathroom includes single vanity and walk-in shower