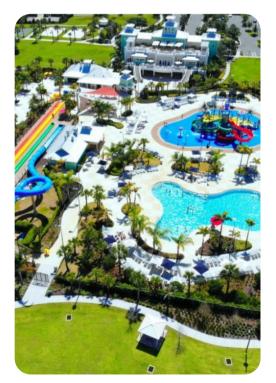

# **Encore Resort 397**

<u>№</u> 8 <del>%</del> 6 % 16

## Key features

- 8 bedrooms
- 6 bathrooms
- Sleeps 16
- Private pool
- Spillover tub
- BBQ
- Mini golf putting green
- Mini football green with goal

#### Pool area

- Private pool
- Spillover tub
- Sunloungers
- BBQ
- Covered lanai with table and chairs
- Mini golf putting green
- Mini football green and goal