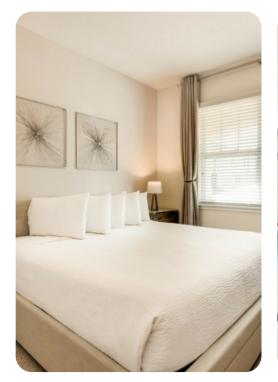

#### **Bedrooms**

#### Ground floor

- Bedroom 1 King-size bed; adjacent bathroom includes single vanity and walk-in shower
- Bedroom 2 King-size bed; en-suite bathroom includes double vanity, bathtub and walk-in shower

## First floor

- Bedroom 3 King-size bed; en-suite bathroom includes single vanity and walk-in shower
- Bedroom 4 King-size bed; en-suite bathroom includes single vanity and walk in shower
- Bedroom 5 Queen-size bed; Jack and Jill-style bathroom includes double vanity and walk-in shower
- Bedroom 6 Queen-size bed; Jack and Jill-style bathroom includes double vanity and walk-in shower
- Bedroom 7 Double bed; Jack and Jill-style bathroom includes single vanity and walk-in shower
- Bedroom 8 Double bed; Jack and Jill-style bathroom includes single vanity and walk-in shower