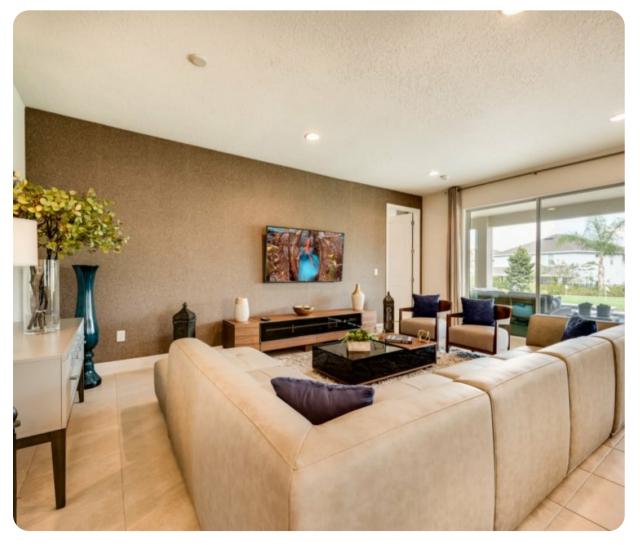

## Living area

- Open-plan living area
- Fully equipped kitchen
- Breakfast bar with seating
- Dining table and chairs
- Tastefully furnished living room with flat-screen TV and comfortable sofas
- Upstairs loft area with flat-screen TV, sofa and footstool