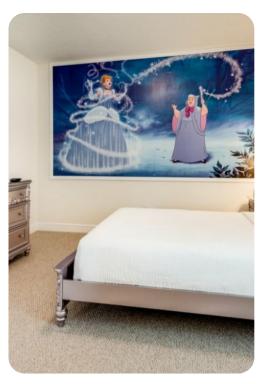

#### **Bedrooms**

#### Ground floor

- Bedroom 1 King-size bed; adjacent bathroom includes single vanity and walk-in shower
- Bedroom 2 King-size bed; en-suite bathroom includes double vanity, bathtub and walk-in shower

## First floor

- Bedroom 3 King-size bed; en-suite bathroom includes single vanity and walk-in shower
- Bedroom 4 King-size bed; en-suite bathroom includes single vanity and walk in shower
- Bedroom 5 Queen-size bed; Jack and Jill-style bathroom includes double vanity and walk-in shower
- Bedroom 6 Queen-size bed; Jack and Jill-style bathroom includes double vanity and walk-in shower
- Bedroom 7 Double bed; Jack and Jill-style bathroom includes single vanity and walk-in shower
- Bedroom 8 Double bed; Jack and Jill-style bathroom includes single vanity and walk-in shower