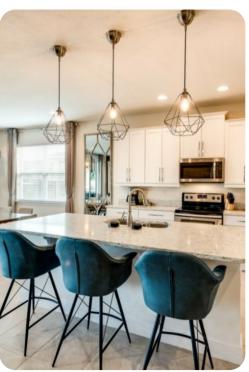

## Living area

- Open-plan living area
- Fully equipped kitchen
- Breakfast bar with seating
- Dining table and chairs
- Tastefully furnished living room with flat-screen TV and comfortable sofas
- Upstairs loft area with flat-screen TV, sofa and footstool