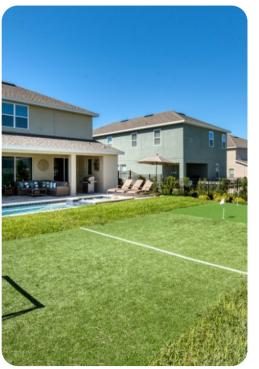

## Key features

- 8 bedrooms
- 6 bathrooms
- Sleeps 16
- Private pool
- Spillover tub
- BBQ
- Mini golf putting green
- Mini football green with goal

#### Pool area

- Private pool
- Spillover tub
- Sunloungers
- BBQ
- Covered lanai with table and chairs
- Mini golf putting green
- Mini football green and goal