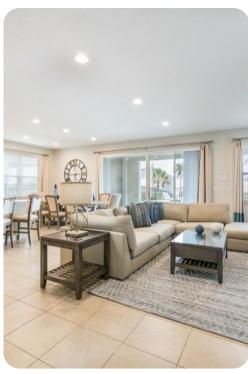

## Living area

- Open-plan living area
- Fully equipped kitchen
- Breakfast bar with seating
- Dining table and chairs
- Tastefully furnished living room with flat-screen TV and comfortable sofas

Encore Resort 382 | Page 2 of 8