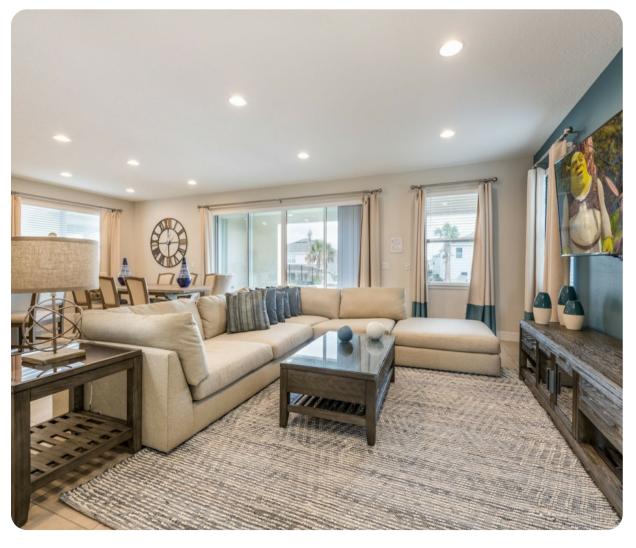

## Living area

- Open-plan living area
- Fully equipped kitchen
- Breakfast bar with seating
- Dining table and chairs
- Tastefully furnished living room with flat-screen TV and comfortable sofas

Encore Resort 382 | Page 2 of 8