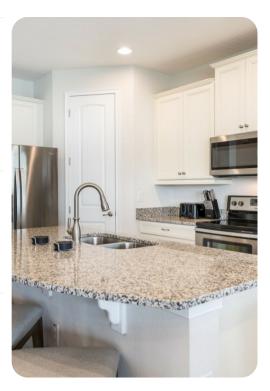

## Living area

- Open-plan living area
- Fully equipped kitchen
- Breakfast bar with seating
- Dining table and chairs
- Tastefully furnished living room with flat-screen TV and comfortable sofas

Encore Resort 382 | Page 2 of 8