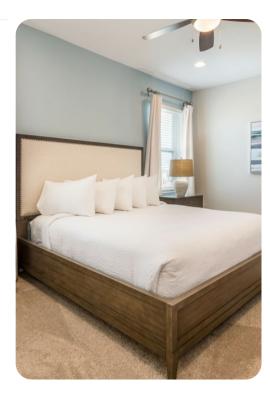

#### **Bedrooms**

#### Ground floor

• Bedroom 1 - Queen-size bed; adjacent bathroom includes single vanity and walk-in shower

#### First floor

- Bedroom 2 King-size bed; en-suite bathroom includes single vanity and shower/bathtub combination
- Bedroom 3 King-size bed; en-suite bathroom includes single vanity and walk-in shower
- Bedroom 4 Bunk bed (twin/double); adjacent bathroom includes double vanity and walk-in shower