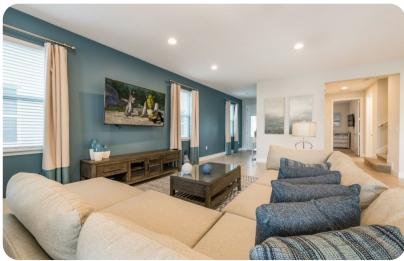

## Living area

- Open-plan living area
- Fully equipped kitchen
- Breakfast bar with seating
- Dining table and chairs
- Tastefully furnished living room with flat-screen TV and comfortable sofas

Encore Resort 382 | Page 2 of 8

#### Home entertainment

- Flat-screen TVs in living area and all bedrooms
- Upstairs loft area with flat-screen TV, sofa and air-hockey table