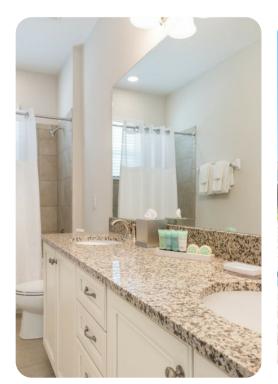

#### Ground floor

• Bedroom 1 - Queen-size bed; adjacent bathroom includes single vanity and walk-in shower

#### First floor

- Bedroom 2 King-size bed; en-suite bathroom includes single vanity and shower/bathtub combination
- Bedroom 3 King-size bed; en-suite bathroom includes single vanity and walk-in shower
- Bedroom 4 Bunk bed (twin/double); adjacent bathroom includes double vanity and walk-in shower