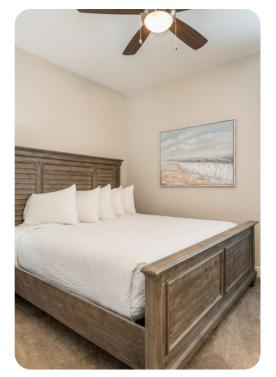

#### Ground floor

• Bedroom 1 - Queen-size bed; adjacent bathroom includes single vanity and walk-in shower

#### First floor

- Bedroom 2 King-size bed; en-suite bathroom includes single vanity and shower/bathtub combination
- Bedroom 3 King-size bed; en-suite bathroom includes single vanity and walk-in shower
- Bedroom 4 Bunk bed (twin/double); adjacent bathroom includes double vanity and walk-in shower