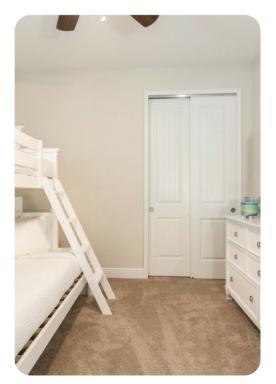

#### First floor

- Bedroom 2 King-size bed; en-suite bathroom includes single vanity and shower/bathtub combination
- Bedroom 3 King-size bed; en-suite bathroom includes single vanity and walk-in shower
- Bedroom 4 Bunk bed (twin/double); adjacent bathroom includes double vanity and walk-in shower