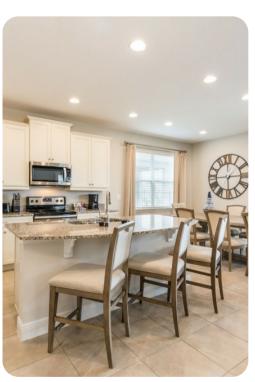

## Living area

- Open-plan living area
- Fully equipped kitchen
- Breakfast bar with seating
- Dining table and chairs
- Tastefully furnished living room with flat-screen TV and comfortable sofas

Encore Resort 382 | Page 2 of 8