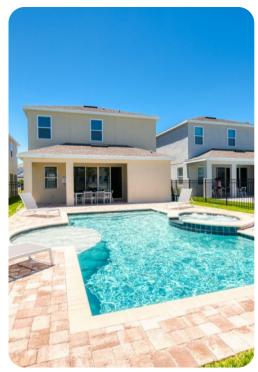

# **Encore Resort 382**

## **Key Features**

- 4 bedrooms
- 3 bathrooms
- Sleeps 8
- Private pool
- Spillover tub

#### Pool area

- Private pool
- Spillover tub
- Sunloungers
- Covered lanai with table and chairs