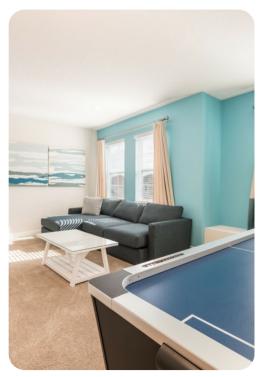

## Living area

- Open-plan living area
- Fully equipped kitchen
- Breakfast bar with seating
- Dining table and chairs
- Tastefully furnished living room with flat-screen TV and comfortable sofas

Encore Resort 382 | Page 2 of 8

#### Home entertainment

- Flat-screen TVs in living area and all bedrooms
- Upstairs loft area with flat-screen TV, sofa and air-hockey table