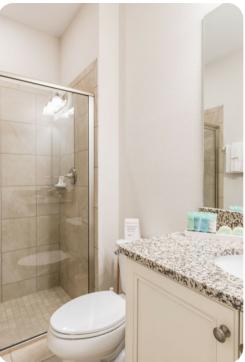

#### Ground floor

• Bedroom 1 - Queen-size bed; adjacent bathroom includes single vanity and walk-in shower

#### First floor

- Bedroom 2 King-size bed; en-suite bathroom includes single vanity and shower/bathtub combination
- Bedroom 3 King-size bed; en-suite bathroom includes single vanity and walk-in shower
- Bedroom 4 Bunk bed (twin/double); adjacent bathroom includes double vanity and walk-in shower