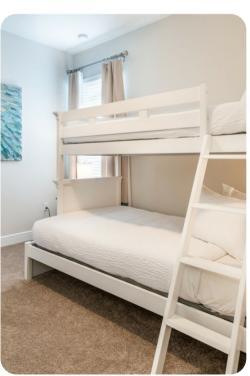

#### First floor

- Bedroom 2 King-size bed; en-suite bathroom includes single vanity and shower/bathtub combination
- Bedroom 3 King-size bed; en-suite bathroom includes single vanity and walk-in shower
- Bedroom 4 Bunk bed (twin/double); adjacent bathroom includes double vanity and walk-in shower