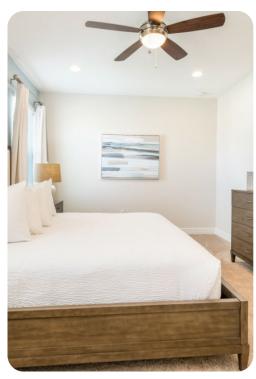

#### **Bedrooms**

#### First floor

- Bedroom 2 King-size bed; en-suite bathroom includes single vanity and shower/bathtub combination
- Bedroom 3 King-size bed; en-suite bathroom includes single vanity and walk-in shower
- Bedroom 4 Bunk bed (twin/double); adjacent bathroom includes double vanity and walk-in shower