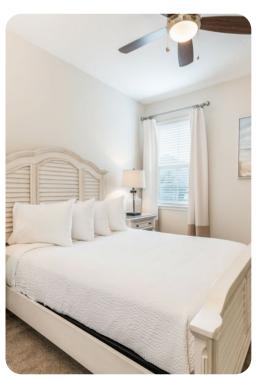

#### **Bedrooms**

#### First floor

- Bedroom 2 King-size bed; en-suite bathroom includes single vanity and shower/bathtub combination
- Bedroom 3 King-size bed; en-suite bathroom includes single vanity and walk-in shower
- Bedroom 4 Bunk bed (twin/double); adjacent bathroom includes double vanity and walk-in shower