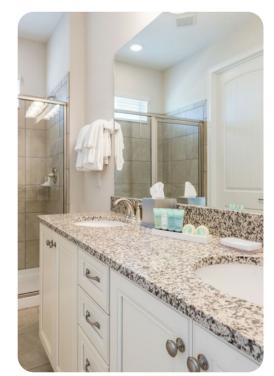

#### Ground floor

• Bedroom 1 - Queen-size bed; adjacent bathroom includes single vanity and walk-in shower

#### First floor

- Bedroom 2 King-size bed; en-suite bathroom includes single vanity and shower/bathtub combination
- Bedroom 3 King-size bed; en-suite bathroom includes single vanity and walk-in shower
- Bedroom 4 Bunk bed (twin/double); adjacent bathroom includes double vanity and walk-in shower