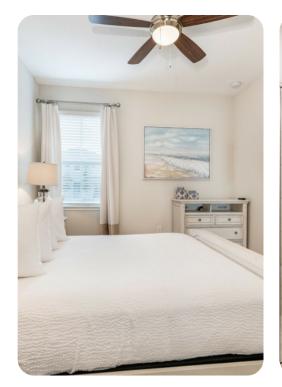

#### **Bedrooms**

#### First floor

- Bedroom 2 King-size bed; en-suite bathroom includes single vanity and shower/bathtub combination
- Bedroom 3 King-size bed; en-suite bathroom includes single vanity and walk-in shower
- Bedroom 4 Bunk bed (twin/double); adjacent bathroom includes double vanity and walk-in shower