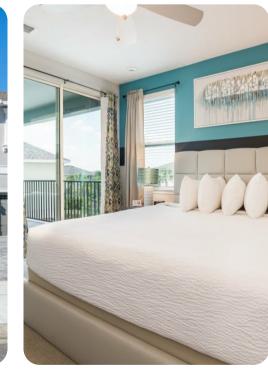

#### Bedrooms

- Bedroom 1 King-size bed; en-suite bathroom includes double vanity, walk-in shower and bathtub
- Bedroom 2 Queen-size bed; adjacent bathroom includes double vanity and walk-in shower
- Bedroom 3 King-size bed; adjacent bathroom includes single vanity and walk-in shower
- Bedroom 4 King-size bed; adjacent bathroom includes single vanity and shower/bathtub combination
- Bedroom 5 King-size bed; en-suite bathroom includes double vanity and walk-in shower
- Bedroom 6 Queen-size bed; en-suite bathroom includes double vanity and walk-in shower
- Bedroom 7 Queen-size bed; adjacent bathroom includes single vanity and walk-in shower
- Bedroom 8 Queen-size bed; adjacent bathroom includes single vanity and walk-in shower
- Bedroom 9 Themed room 1 twin bed; adjacent bathroom includes single vanity and shower/bathtub combination
- Bedroom 10 Themed room 1 bunk bed (twin/twin); adjacent bathroom includes single vanity and shower/bathtub combination
- Bedroom 11 Themed room 2 twin beds; adjacent bathroom includes single vanity and shower/bathtub combination