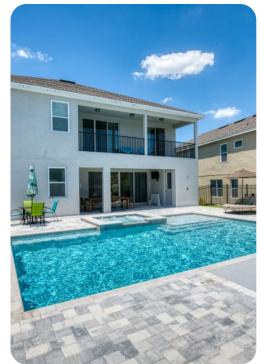

#### Pool area

- Private pool
- Spillover tub
- Sunloungers
- Poolside lounge area
- Covered lanai with alfresco dining area
- BBQ