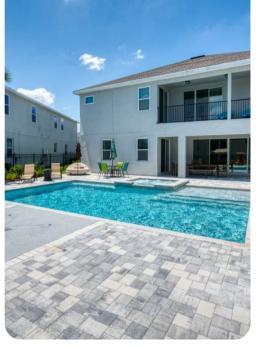

#### Pool area

- Private pool
- Spillover tub
- Sunloungers
- Poolside lounge area
- Covered lanai with alfresco dining area
- BBQ