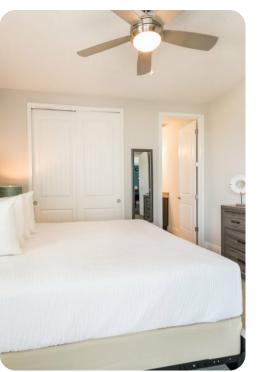

#### Bedrooms

- Bedroom 1 King-size bed; en-suite bathroom includes double vanity, walk-in shower and bathtub
- Bedroom 2 Queen-size bed; adjacent bathroom includes double vanity and walk-in shower
- Bedroom 3 King-size bed; adjacent bathroom includes single vanity and walk-in shower
- Bedroom 4 King-size bed; adjacent bathroom includes single vanity and shower/bathtub combination
- Bedroom 5 King-size bed; en-suite bathroom includes double vanity and walk-in shower
- Bedroom 6 Queen-size bed; en-suite bathroom includes double vanity and walk-in shower
- Bedroom 7 Queen-size bed; adjacent bathroom includes single vanity and walk-in shower
- Bedroom 8 Queen-size bed; adjacent bathroom includes single vanity and walk-in shower
- Bedroom 9 Themed room 1 twin bed; adjacent bathroom includes single vanity and shower/bathtub combination
- Bedroom 10 Themed room 1 bunk bed (twin/twin); adjacent bathroom includes single vanity and shower/bathtub combination
- Bedroom 11 Themed room 2 twin beds; adjacent bathroom includes single vanity and shower/bathtub combination