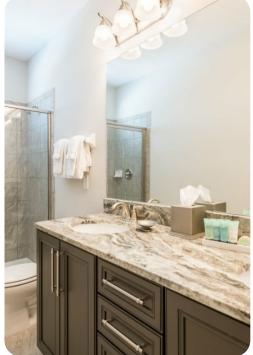

#### Bedrooms

- Bedroom 1 King-size bed; en-suite bathroom includes double vanity, walk-in shower and bathtub
- Bedroom 2 Queen-size bed; adjacent bathroom includes double vanity and walk-in shower
- Bedroom 3 King-size bed; adjacent bathroom includes single vanity and walk-in shower
- Bedroom 4 King-size bed; adjacent bathroom includes single vanity and shower/bathtub combination
- Bedroom 5 King-size bed; en-suite bathroom includes double vanity and walk-in shower
- Bedroom 6 Queen-size bed; en-suite bathroom includes double vanity and walk-in shower
- Bedroom 7 Queen-size bed; adjacent bathroom includes single vanity and walk-in shower
- Bedroom 8 Queen-size bed; adjacent bathroom includes single vanity and walk-in shower
- Bedroom 9 Themed room 1 twin bed; adjacent bathroom includes single vanity and shower/bathtub combination
- Bedroom 10 Themed room 1 bunk bed (twin/twin); adjacent bathroom includes single vanity and shower/bathtub combination
- Bedroom 11 Themed room 2 twin beds; adjacent bathroom includes single vanity and shower/bathtub combination