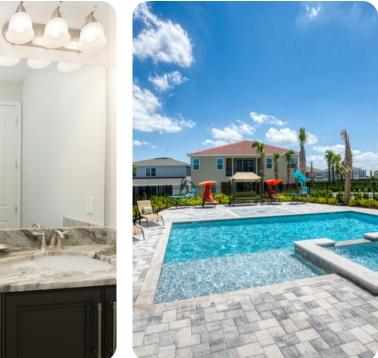

#### Pool area

- Private pool
- Spillover tub
- Sunloungers
- Poolside lounge area
- Covered lanai with alfresco dining area
- BBQ