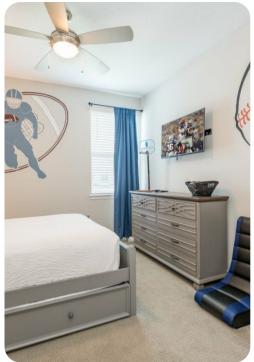

#### Bedrooms

- Bedroom 1 King-size bed; en-suite bathroom includes double vanity, walk-in shower and bathtub
- Bedroom 2 Queen-size bed; adjacent bathroom includes double vanity and walk-in shower
- Bedroom 3 King-size bed; adjacent bathroom includes single vanity and walk-in shower
- Bedroom 4 King-size bed; adjacent bathroom includes single vanity and shower/bathtub combination
- Bedroom 5 King-size bed; en-suite bathroom includes double vanity and walk-in shower
- Bedroom 6 Queen-size bed; en-suite bathroom includes double vanity and walk-in shower
- Bedroom 7 Queen-size bed; adjacent bathroom includes single vanity and walk-in shower
- Bedroom 8 Queen-size bed; adjacent bathroom includes single vanity and walk-in shower
- Bedroom 9 Themed room 1 twin bed; adjacent bathroom includes single vanity and shower/bathtub combination
- Bedroom 10 Themed room 1 bunk bed (twin/twin); adjacent bathroom includes single vanity and shower/bathtub combination
- Bedroom 11 Themed room 2 twin beds; adjacent bathroom includes single vanity and shower/bathtub combination