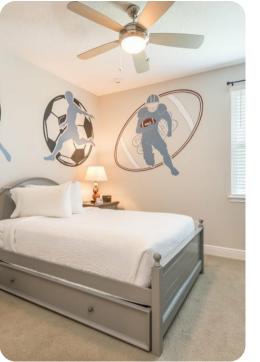

#### Bedrooms

- Bedroom 1 King-size bed; en-suite bathroom includes double vanity, walk-in shower and bathtub
- Bedroom 2 Queen-size bed; adjacent bathroom includes double vanity and walk-in shower
- Bedroom 3 King-size bed; adjacent bathroom includes single vanity and walk-in shower
- Bedroom 4 King-size bed; adjacent bathroom includes single vanity and shower/bathtub combination
- Bedroom 5 King-size bed; en-suite bathroom includes double vanity and walk-in shower
- Bedroom 6 Queen-size bed; en-suite bathroom includes double vanity and walk-in shower
- Bedroom 7 Queen-size bed; adjacent bathroom includes single vanity and walk-in shower
- Bedroom 8 Queen-size bed; adjacent bathroom includes single vanity and walk-in shower
- Bedroom 9 Themed room 1 twin bed; adjacent bathroom includes single vanity and shower/bathtub combination
- Bedroom 10 Themed room 1 bunk bed (twin/twin); adjacent bathroom includes single vanity and shower/bathtub combination
- Bedroom 11 Themed room 2 twin beds; adjacent bathroom includes single vanity and shower/bathtub combination