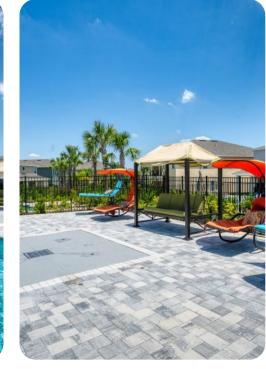

#### Pool area

- Private pool
- Spillover tub
- Sunloungers
- Poolside lounge area
- Covered lanai with alfresco dining area
- BBQ