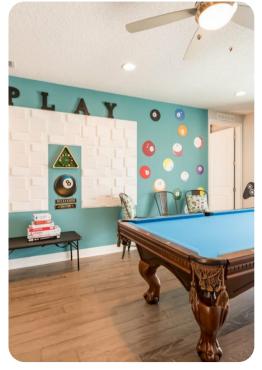

#### Home entertainment

- Flat-screen TVs in living areas and all bedrooms
- Home theater with cinema-style seating and projector screen
- Upstairs loft living area with pool table, flat-screen TV, gaming chairs and lounge seating