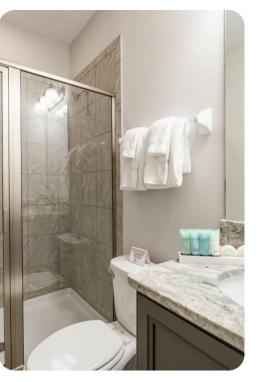

#### Bedrooms

- Bedroom 1 King-size bed; en-suite bathroom includes double vanity, walk-in shower and bathtub
- Bedroom 2 Queen-size bed; adjacent bathroom includes double vanity and walk-in shower
- Bedroom 3 King-size bed; adjacent bathroom includes single vanity and walk-in shower
- Bedroom 4 King-size bed; adjacent bathroom includes single vanity and shower/bathtub combination
- Bedroom 5 King-size bed; en-suite bathroom includes double vanity and walk-in shower
- Bedroom 6 Queen-size bed; en-suite bathroom includes double vanity and walk-in shower
- Bedroom 7 Queen-size bed; adjacent bathroom includes single vanity and walk-in shower
- Bedroom 8 Queen-size bed; adjacent bathroom includes single vanity and walk-in shower
- Bedroom 9 Themed room 1 twin bed; adjacent bathroom includes single vanity and shower/bathtub combination
- Bedroom 10 Themed room 1 bunk bed (twin/twin); adjacent bathroom includes single vanity and shower/bathtub combination
- Bedroom 11 Themed room 2 twin beds; adjacent bathroom includes single vanity and shower/bathtub combination