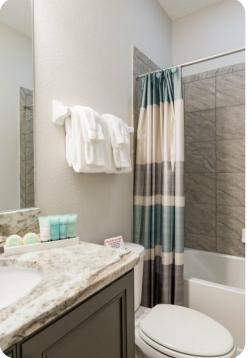

#### Bedrooms

- Bedroom 1 King-size bed; en-suite bathroom includes double vanity, walk-in shower and bathtub
- Bedroom 2 Queen-size bed; adjacent bathroom includes double vanity and walk-in shower
- Bedroom 3 King-size bed; adjacent bathroom includes single vanity and walk-in shower
- Bedroom 4 King-size bed; adjacent bathroom includes single vanity and shower/bathtub combination
- Bedroom 5 King-size bed; en-suite bathroom includes double vanity and walk-in shower
- Bedroom 6 Queen-size bed; en-suite bathroom includes double vanity and walk-in shower
- Bedroom 7 Queen-size bed; adjacent bathroom includes single vanity and walk-in shower
- Bedroom 8 Queen-size bed; adjacent bathroom includes single vanity and walk-in shower
- Bedroom 9 Themed room 1 twin bed; adjacent bathroom includes single vanity and shower/bathtub combination
- Bedroom 10 Themed room 1 bunk bed (twin/twin); adjacent bathroom includes single vanity and shower/bathtub combination
- Bedroom 11 Themed room 2 twin beds; adjacent bathroom includes single vanity and shower/bathtub combination