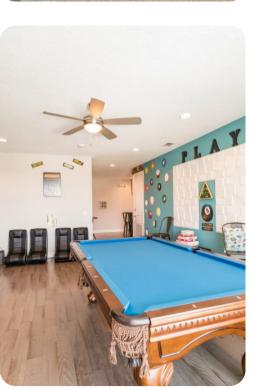

#### Home entertainment

- Flat-screen TVs in living areas and all bedrooms
- Home theater with cinema-style seating and projector screen
- Upstairs loft living area with pool table, flat-screen TV, gaming chairs and lounge seating