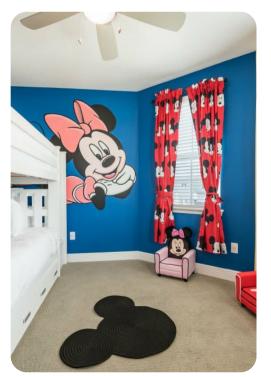

#### Bedrooms

- Bedroom 1 King-size bed; en-suite bathroom includes double vanity, walk-in shower and bathtub
- Bedroom 2 Queen-size bed; adjacent bathroom includes double vanity and walk-in shower
- Bedroom 3 King-size bed; adjacent bathroom includes single vanity and walk-in shower
- Bedroom 4 King-size bed; adjacent bathroom includes single vanity and shower/bathtub combination
- Bedroom 5 King-size bed; en-suite bathroom includes double vanity and walk-in shower
- Bedroom 6 Queen-size bed; en-suite bathroom includes double vanity and walk-in shower
- Bedroom 7 Queen-size bed; adjacent bathroom includes single vanity and walk-in shower
- Bedroom 8 Queen-size bed; adjacent bathroom includes single vanity and walk-in shower
- Bedroom 9 Themed room 1 twin bed; adjacent bathroom includes single vanity and shower/bathtub combination
- Bedroom 10 Themed room 1 bunk bed (twin/twin); adjacent bathroom includes single vanity and shower/bathtub combination
- Bedroom 11 Themed room 2 twin beds; adjacent bathroom includes single vanity and shower/bathtub combination