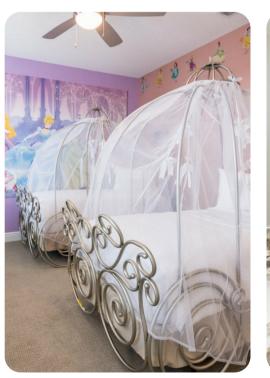

#### Bedrooms

- Bedroom 1 King-size bed; en-suite bathroom includes double vanity, walk-in shower and bathtub
- Bedroom 2 Queen-size bed; adjacent bathroom includes double vanity and walk-in shower
- Bedroom 3 King-size bed; adjacent bathroom includes single vanity and walk-in shower
- Bedroom 4 King-size bed; adjacent bathroom includes single vanity and shower/bathtub combination
- Bedroom 5 King-size bed; en-suite bathroom includes double vanity and walk-in shower
- Bedroom 6 Queen-size bed; en-suite bathroom includes double vanity and walk-in shower
- Bedroom 7 Queen-size bed; adjacent bathroom includes single vanity and walk-in shower
- Bedroom 8 Queen-size bed; adjacent bathroom includes single vanity and walk-in shower
- Bedroom 9 Themed room 1 twin bed; adjacent bathroom includes single vanity and shower/bathtub combination
- Bedroom 10 Themed room 1 bunk bed (twin/twin); adjacent bathroom includes single vanity and shower/bathtub combination
- Bedroom 11 Themed room 2 twin beds; adjacent bathroom includes single vanity and shower/bathtub combination