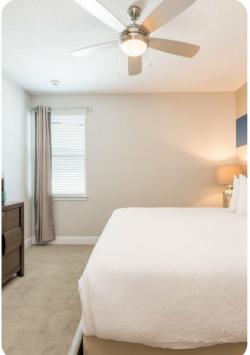

#### Bedrooms

- Bedroom 1 King-size bed; en-suite bathroom includes double vanity, walk-in shower and bathtub
- Bedroom 2 Queen-size bed; adjacent bathroom includes double vanity and walk-in shower
- Bedroom 3 King-size bed; adjacent bathroom includes single vanity and walk-in shower
- Bedroom 4 King-size bed; adjacent bathroom includes single vanity and shower/bathtub combination
- Bedroom 5 King-size bed; en-suite bathroom includes double vanity and walk-in shower
- Bedroom 6 Queen-size bed; en-suite bathroom includes double vanity and walk-in shower
- Bedroom 7 Queen-size bed; adjacent bathroom includes single vanity and walk-in shower
- Bedroom 8 Queen-size bed; adjacent bathroom includes single vanity and walk-in shower
- Bedroom 9 Themed room 1 twin bed; adjacent bathroom includes single vanity and shower/bathtub combination
- Bedroom 10 Themed room 1 bunk bed (twin/twin); adjacent bathroom includes single vanity and shower/bathtub combination
- Bedroom 11 Themed room 2 twin beds; adjacent bathroom includes single vanity and shower/bathtub combination