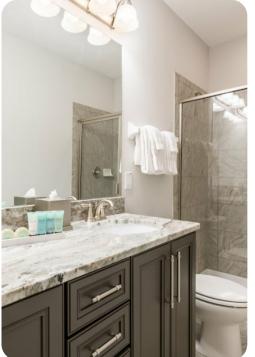

#### Bedrooms

- Bedroom 1 King-size bed; en-suite bathroom includes double vanity, walk-in shower and bathtub
- Bedroom 2 Queen-size bed; adjacent bathroom includes double vanity and walk-in shower
- Bedroom 3 King-size bed; adjacent bathroom includes single vanity and walk-in shower
- Bedroom 4 King-size bed; adjacent bathroom includes single vanity and shower/bathtub combination
- Bedroom 5 King-size bed; en-suite bathroom includes double vanity and walk-in shower
- Bedroom 6 Queen-size bed; en-suite bathroom includes double vanity and walk-in shower
- Bedroom 7 Queen-size bed; adjacent bathroom includes single vanity and walk-in shower
- Bedroom 8 Queen-size bed; adjacent bathroom includes single vanity and walk-in shower
- Bedroom 9 Themed room 1 twin bed; adjacent bathroom includes single vanity and shower/bathtub combination
- Bedroom 10 Themed room 1 bunk bed (twin/twin); adjacent bathroom includes single vanity and shower/bathtub combination
- Bedroom 11 Themed room 2 twin beds; adjacent bathroom includes single vanity and shower/bathtub combination