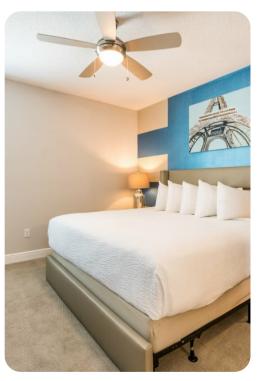

#### Bedrooms

- Bedroom 1 King-size bed; en-suite bathroom includes double vanity, walk-in shower and bathtub
- Bedroom 2 Queen-size bed; adjacent bathroom includes double vanity and walk-in shower
- Bedroom 3 King-size bed; adjacent bathroom includes single vanity and walk-in shower
- Bedroom 4 King-size bed; adjacent bathroom includes single vanity and shower/bathtub combination
- Bedroom 5 King-size bed; en-suite bathroom includes double vanity and walk-in shower
- Bedroom 6 Queen-size bed; en-suite bathroom includes double vanity and walk-in shower
- Bedroom 7 Queen-size bed; adjacent bathroom includes single vanity and walk-in shower
- Bedroom 8 Queen-size bed; adjacent bathroom includes single vanity and walk-in shower
- Bedroom 9 Themed room 1 twin bed; adjacent bathroom includes single vanity and shower/bathtub combination
- Bedroom 10 Themed room 1 bunk bed (twin/twin); adjacent bathroom includes single vanity and shower/bathtub combination
- Bedroom 11 Themed room 2 twin beds; adjacent bathroom includes single vanity and shower/bathtub combination