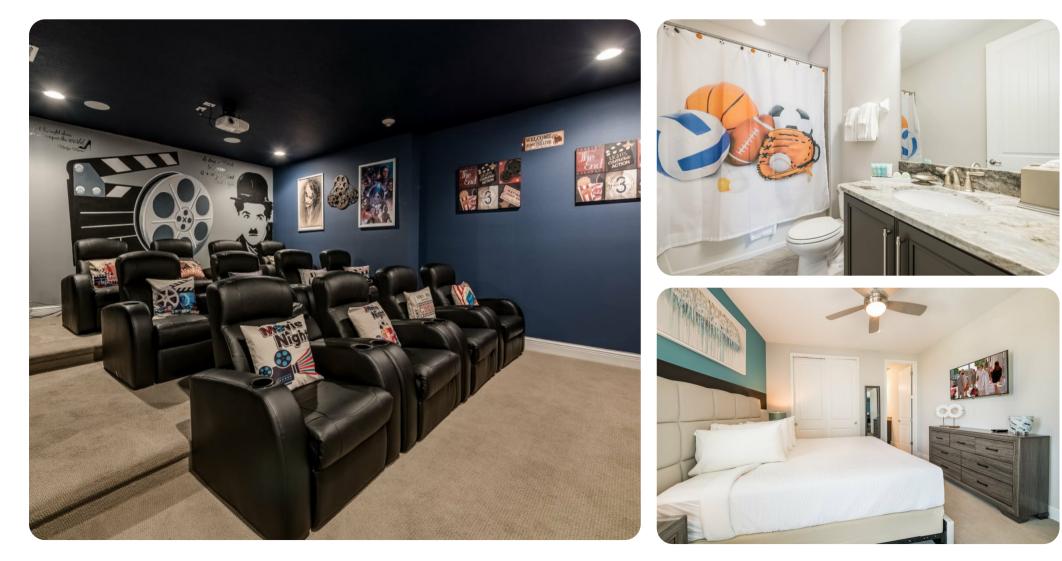

#### **Key Features**

- 11 bedrooms
- 11 bathrooms
- Sleeps 21
- Private pool
- BBQ
- Home theater
- Themed bedrooms

#### Bedrooms

- Bedroom 1 King-size bed; en-suite bathroom includes double vanity, walk-in shower and bathtub
- Bedroom 2 Queen-size bed; adjacent bathroom includes double vanity and walk-in shower
- Bedroom 3 King-size bed; adjacent bathroom includes single vanity and walk-in shower
- Bedroom 4 King-size bed; adjacent bathroom includes single vanity and shower/bathtub combination
- Bedroom 5 King-size bed; en-suite bathroom includes double vanity and walk-in shower
- Bedroom 6 Queen-size bed; en-suite bathroom includes double vanity and walk-in shower
- Bedroom 7 Queen-size bed; adjacent bathroom includes single vanity and walk-in shower
- Bedroom 8 Queen-size bed; adjacent bathroom includes single vanity and walk-in shower
- Bedroom 9 Themed room 1 twin bed; adjacent bathroom includes single vanity and shower/bathtub combination
- Bedroom 10 Themed room 1 bunk bed (twin/twin); adjacent bathroom includes single vanity and shower/bathtub combination
- Bedroom 11 Themed room 2 twin beds; adjacent bathroom includes single vanity and shower/bathtub combination

#### Home entertainment

- Flat-screen TVs in living areas and all bedrooms
- Home theater with cinema-style seating and projector screen
- Upstairs loft living area with pool table, flat-screen TV, gaming chairs and lounge seating