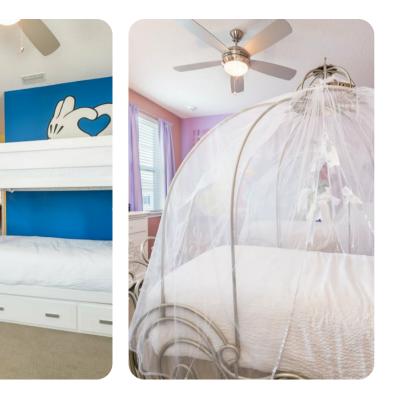

#### Bedrooms

- Bedroom 1 King-size bed; en-suite bathroom includes double vanity, walk-in shower and bathtub
- Bedroom 2 Queen-size bed; adjacent bathroom includes double vanity and walk-in shower
- Bedroom 3 King-size bed; adjacent bathroom includes single vanity and walk-in shower
- Bedroom 4 King-size bed; adjacent bathroom includes single vanity and shower/bathtub combination
- Bedroom 5 King-size bed; en-suite bathroom includes double vanity and walk-in shower
- Bedroom 6 Queen-size bed; en-suite bathroom includes double vanity and walk-in shower
- Bedroom 7 Queen-size bed; adjacent bathroom includes single vanity and walk-in shower
- Bedroom 8 Queen-size bed; adjacent bathroom includes single vanity and walk-in shower
- Bedroom 9 Themed room 1 twin bed; adjacent bathroom includes single vanity and shower/bathtub combination
- Bedroom 10 Themed room 1 bunk bed (twin/twin); adjacent bathroom includes single vanity and shower/bathtub combination
- Bedroom 11 Themed room 2 twin beds; adjacent bathroom includes single vanity and shower/bathtub combination