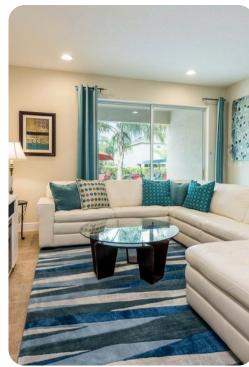

## Living area

- Open-plan living area
- Fully equipped kitchen with breakfast bar and seating
- Dining table and chairs
- Tastefully furnished downstairs living room with flat-screen TV and sofas

Encore Resort 373 | Page 2 of 8