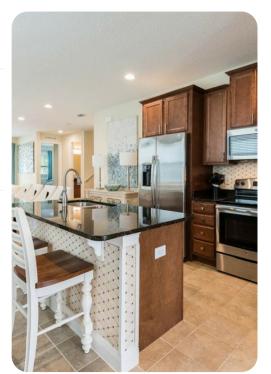

## Living area

- Open-plan living area
- Fully equipped kitchen with breakfast bar and seating
- Dining table and chairs
- Tastefully furnished downstairs living room with flat-screen TV and sofas

Encore Resort 373 | Page 2 of 8