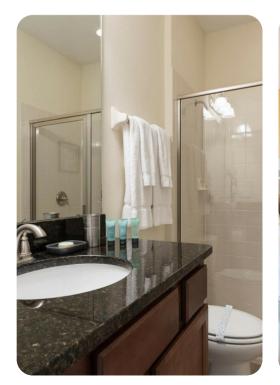

#### First floor

- Bedroom 3 King-size bed; en-suite bathroom
- Bedroom 4 King-size bed; en-suite bathroom
- Bedroom 5 2 bunk beds (4x Twins); en-suite bathroom
- Bedroom 6 Bunk bed (Twin/Double); en-suite bathroom
- Bedroom 7 Bunk bed (2x Twins)
- Bedroom 8 King-size bed