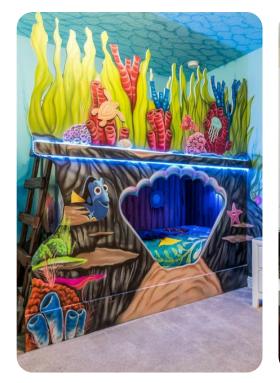

## Key features

- 8 bedrooms
- 7 bathrooms
- Sleeps 18
- Private pool
- Hot tub
- Game room
- Home theater
- Themed bedrooms

#### First floor

- Bedroom 3 King-size bed; en-suite bathroom
- Bedroom 4 King-size bed; en-suite bathroom
- Bedroom 5 2 bunk beds (4x Twins); en-suite bathroom
- Bedroom 6 Bunk bed (Twin/Double); en-suite bathroom
- Bedroom 7 Bunk bed (2x Twins)
- Bedroom 8 King-size bed