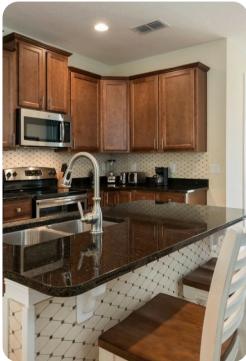

## Living area

- Open-plan living area
- Fully equipped kitchen with breakfast bar and seating
- Dining table and chairs
- Tastefully furnished downstairs living room with flat-screen TV and sofas

Encore Resort 373 | Page 2 of 8