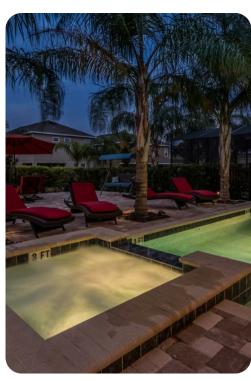

## Pool area

- North-facing private pool
- Hot tub
- Sunloungers
- Covered lanai with table and chairs