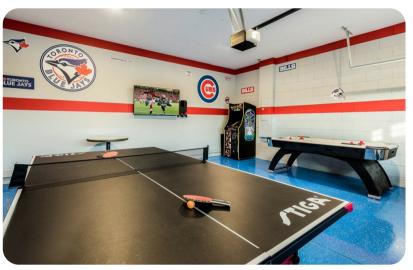

#### Home entertainment

- TVs in living area and all bedrooms
- Game room with air hockey table, table tennis flat screen TV and comfortable seating area
- Home theater with projector screen and cinema-style seating