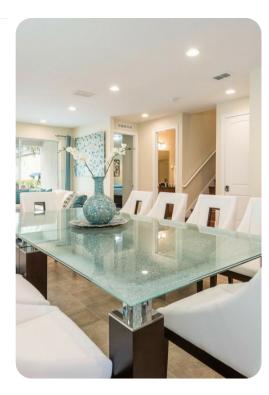

## Living area

- Open-plan living area
- Fully equipped kitchen with breakfast bar and seating
- Dining table and chairs
- Tastefully furnished downstairs living room with flat-screen TV and sofas

Encore Resort 373 | Page 2 of 8