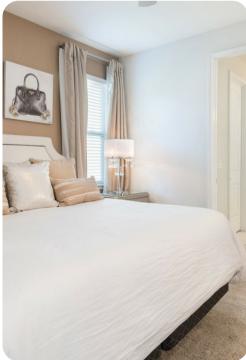

#### Ground floor

- Bedroom 1 King-size bed; en-suite bathroom includes double vanity, bathtub and walk-in shower
- Bedroom 2 King-size bed; en-suite bathroom includes single vanity and walk-in shower
- Bedroom 3 Themed room with custom bunk bed (twin/double); en-suite bathroom includes double vanity, bathtub and walk-in shower. Access to pool area

#### First floor

- Bedroom 4 King-size bed; en-suite bathroom includes single vanity and walk-in shower
- Bedroom 5 King-size bed; en-suite bathroom includes single vanity and walk-in shower
- Bedroom 6 King-size bed; en-suite bathroom includes single vanity and walk-in shower
- Bedroom 7 King-size bed; adjacent bathroom includes single vanity and walk-in shower
- Bedroom 8 Themed room with 2 custom bunk beds (twin/double); en-suite bathroom includes single vanity and walk-in shower