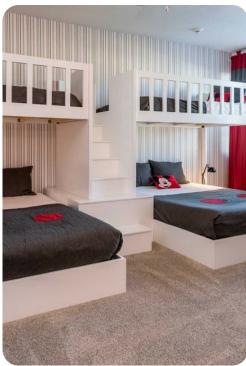

#### Ground floor

- Bedroom 1 King-size bed; en-suite bathroom includes double vanity, bathtub and walk-in shower
- Bedroom 2 King-size bed; en-suite bathroom includes single vanity and walk-in shower
- Bedroom 3 Themed room with custom bunk bed (twin/double); en-suite bathroom includes double vanity, bathtub and walk-in shower. Access to pool area

#### First floor

- Bedroom 4 King-size bed; en-suite bathroom includes single vanity and walk-in shower
- Bedroom 5 King-size bed; en-suite bathroom includes single vanity and walk-in shower
- Bedroom 6 King-size bed; en-suite bathroom includes single vanity and walk-in shower
- Bedroom 7 King-size bed; adjacent bathroom includes single vanity and walk-in shower
- Bedroom 8 Themed room with 2 custom bunk beds (twin/double); en-suite bathroom includes single vanity and walk-in shower