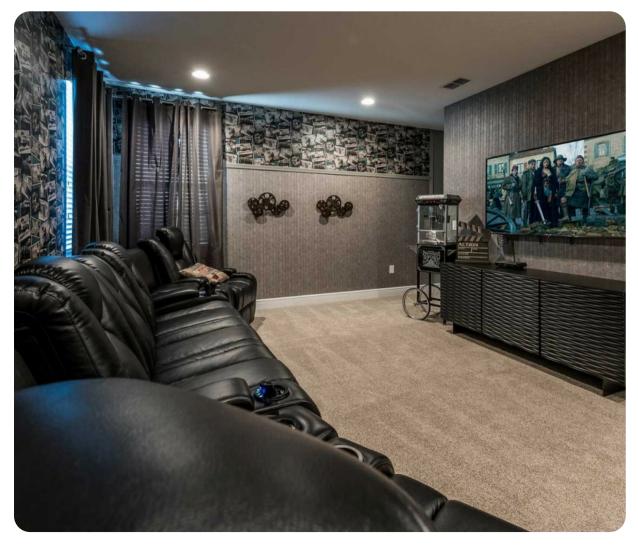

## Home entertainment

- Flat-screen TVs in living area and all bedrooms
- PS4 game console and video game chair
- Home theater includes flat-screen TV and cinema-style seating