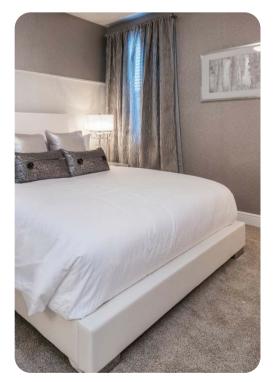

#### Ground floor

- Bedroom 1 King-size bed; en-suite bathroom includes double vanity, bathtub and walk-in shower
- Bedroom 2 King-size bed; en-suite bathroom includes single vanity and walk-in shower
- Bedroom 3 Themed room with custom bunk bed (twin/double); en-suite bathroom includes double vanity, bathtub and walk-in shower. Access to pool area

#### First floor

- Bedroom 4 King-size bed; en-suite bathroom includes single vanity and walk-in shower
- Bedroom 5 King-size bed; en-suite bathroom includes single vanity and walk-in shower
- Bedroom 6 King-size bed; en-suite bathroom includes single vanity and walk-in shower
- Bedroom 7 King-size bed; adjacent bathroom includes single vanity and walk-in shower
- Bedroom 8 Themed room with 2 custom bunk beds (twin/double); en-suite bathroom includes single vanity and walk-in shower