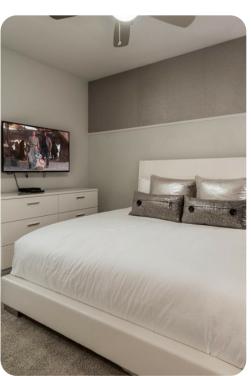

#### Ground floor

- Bedroom 1 King-size bed; en-suite bathroom includes double vanity, bathtub and walk-in shower
- Bedroom 2 King-size bed; en-suite bathroom includes single vanity and walk-in shower
- Bedroom 3 Themed room with custom bunk bed (twin/double); en-suite bathroom includes double vanity, bathtub and walk-in shower. Access to pool area

#### First floor

- Bedroom 4 King-size bed; en-suite bathroom includes single vanity and walk-in shower
- Bedroom 5 King-size bed; en-suite bathroom includes single vanity and walk-in shower
- Bedroom 6 King-size bed; en-suite bathroom includes single vanity and walk-in shower
- Bedroom 7 King-size bed; adjacent bathroom includes single vanity and walk-in shower
- Bedroom 8 Themed room with 2 custom bunk beds (twin/double); en-suite bathroom includes single vanity and walk-in shower