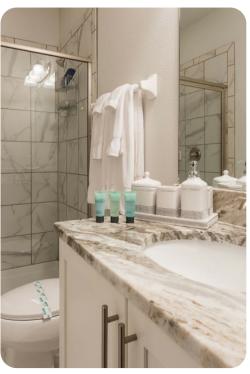

#### Ground floor

- Bedroom 1 King-size bed; en-suite bathroom includes double vanity, bathtub and walk-in shower
- Bedroom 2 King-size bed; en-suite bathroom includes single vanity and walk-in shower
- Bedroom 3 Themed room with custom bunk bed (twin/double); en-suite bathroom includes double vanity, bathtub and walk-in shower. Access to pool area

#### First floor

- Bedroom 4 King-size bed; en-suite bathroom includes single vanity and walk-in shower
- Bedroom 5 King-size bed; en-suite bathroom includes single vanity and walk-in shower
- Bedroom 6 King-size bed; en-suite bathroom includes single vanity and walk-in shower
- Bedroom 7 King-size bed; adjacent bathroom includes single vanity and walk-in shower
- Bedroom 8 Themed room with 2 custom bunk beds (twin/double); en-suite bathroom includes single vanity and walk-in shower