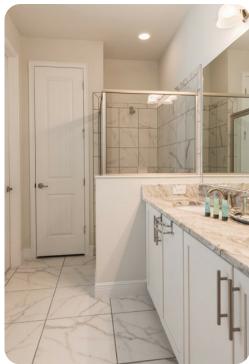

#### Ground floor

- Bedroom 1 King-size bed; en-suite bathroom includes double vanity, bathtub and walk-in shower
- Bedroom 2 King-size bed; en-suite bathroom includes single vanity and walk-in shower
- Bedroom 3 Themed room with custom bunk bed (twin/double); en-suite bathroom includes double vanity, bathtub and walk-in shower. Access to pool area

#### First floor

- Bedroom 4 King-size bed; en-suite bathroom includes single vanity and walk-in shower
- Bedroom 5 King-size bed; en-suite bathroom includes single vanity and walk-in shower
- Bedroom 6 King-size bed; en-suite bathroom includes single vanity and walk-in shower
- Bedroom 7 King-size bed; adjacent bathroom includes single vanity and walk-in shower
- Bedroom 8 Themed room with 2 custom bunk beds (twin/double); en-suite bathroom includes single vanity and walk-in shower