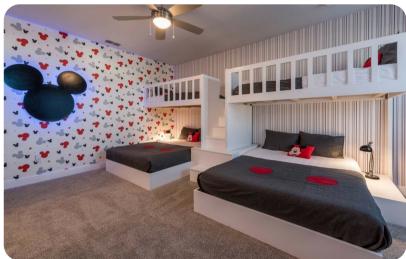

#### Ground floor

- Bedroom 1 King-size bed; en-suite bathroom includes double vanity, bathtub and walk-in shower
- Bedroom 2 King-size bed; en-suite bathroom includes single vanity and walk-in shower
- Bedroom 3 Themed room with custom bunk bed (twin/double); en-suite bathroom includes double vanity, bathtub and walk-in shower. Access to pool area

#### First floor

- Bedroom 4 King-size bed; en-suite bathroom includes single vanity and walk-in shower
- Bedroom 5 King-size bed; en-suite bathroom includes single vanity and walk-in shower
- Bedroom 6 King-size bed; en-suite bathroom includes single vanity and walk-in shower
- Bedroom 7 King-size bed; adjacent bathroom includes single vanity and walk-in shower
- Bedroom 8 Themed room with 2 custom bunk beds (twin/double); en-suite bathroom includes single vanity and walk-in shower