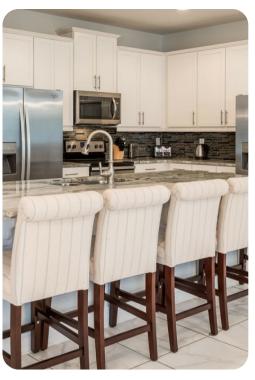

# Living area

- Open-plan living area
- Fully equipped kitchen
- Breakfast bar with seating
- Dining table and chairs
- Tastefully furnished living room with flat-screen TV and comfortable sofas
- Upstairs loft area with flat-screen TV, game console, video game chair and kids table and chair set