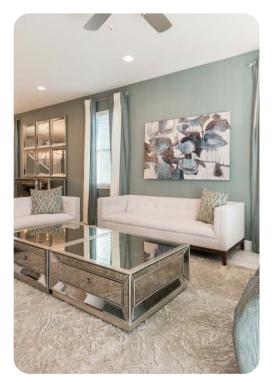

# Living area

- Open-plan living area
- Fully equipped kitchen
- Breakfast bar with seating
- Dining table and chairs
- Tastefully furnished living room with flat-screen TV and comfortable sofas
- Upstairs loft area with flat-screen TV, game console, video game chair and kids table and chair set

## Home entertainment

- Flat-screen TVs in living area and all bedrooms
- PS4 game console and video game chair
- Home theater includes flat-screen TV and cinema-style seating