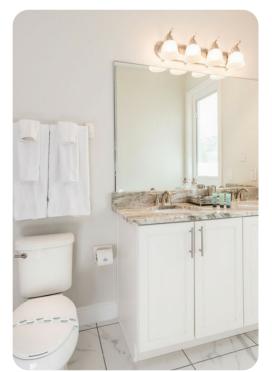

#### Ground floor

- Bedroom 1 King-size bed; en-suite bathroom includes double vanity, bathtub and walk-in shower
- Bedroom 2 King-size bed; en-suite bathroom includes single vanity and walk-in shower
- Bedroom 3 Themed room with custom bunk bed (twin/double); en-suite bathroom includes double vanity, bathtub and walk-in shower. Access to pool area

#### First floor

- Bedroom 4 King-size bed; en-suite bathroom includes single vanity and walk-in shower
- Bedroom 5 King-size bed; en-suite bathroom includes single vanity and walk-in shower
- Bedroom 6 King-size bed; en-suite bathroom includes single vanity and walk-in shower
- Bedroom 7 King-size bed; adjacent bathroom includes single vanity and walk-in shower
- Bedroom 8 Themed room with 2 custom bunk beds (twin/double); en-suite bathroom includes single vanity and walk-in shower