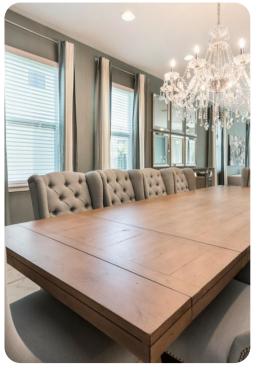

# Living area

- Open-plan living area
- Fully equipped kitchen
- Breakfast bar with seating
- Dining table and chairs
- Tastefully furnished living room with flat-screen TV and comfortable sofas
- Upstairs loft area with flat-screen TV, game console, video game chair and kids table and chair set