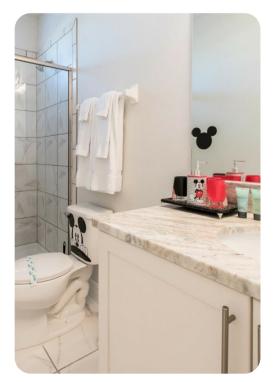

#### Ground floor

- Bedroom 1 King-size bed; en-suite bathroom includes double vanity, bathtub and walk-in shower
- Bedroom 2 King-size bed; en-suite bathroom includes single vanity and walk-in shower
- Bedroom 3 Themed room with custom bunk bed (twin/double); en-suite bathroom includes double vanity, bathtub and walk-in shower. Access to pool area

#### First floor

- Bedroom 4 King-size bed; en-suite bathroom includes single vanity and walk-in shower
- Bedroom 5 King-size bed; en-suite bathroom includes single vanity and walk-in shower
- Bedroom 6 King-size bed; en-suite bathroom includes single vanity and walk-in shower
- Bedroom 7 King-size bed; adjacent bathroom includes single vanity and walk-in shower
- Bedroom 8 Themed room with 2 custom bunk beds (twin/double); en-suite bathroom includes single vanity and walk-in shower