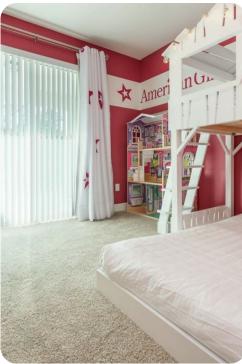

#### **Bedrooms**

#### Ground floor

- Bedroom 1 King-size bed; en-suite bathroom includes double vanity, bathtub and walk-in shower
- Bedroom 2 King-size bed; en-suite bathroom includes single vanity and walk-in shower
- Bedroom 3 Themed room with custom bunk bed (twin/double); en-suite bathroom includes double vanity, bathtub and walk-in shower. Access to pool area

#### First floor

- Bedroom 4 King-size bed; en-suite bathroom includes single vanity and walk-in shower
- Bedroom 5 King-size bed; en-suite bathroom includes single vanity and walk-in shower
- Bedroom 6 King-size bed; en-suite bathroom includes single vanity and walk-in shower
- Bedroom 7 King-size bed; adjacent bathroom includes single vanity and walk-in shower
- Bedroom 8 Themed room with 2 custom bunk beds (twin/double); en-suite bathroom includes single vanity and walk-in shower