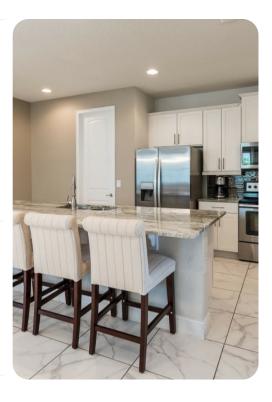

# Living area

- Open-plan living area
- Fully equipped kitchen
- Breakfast bar with seating
- Dining table and chairs
- Tastefully furnished living room with flat-screen TV and comfortable sofas
- Upstairs loft area with flat-screen TV, game console, video game chair and kids table and chair set