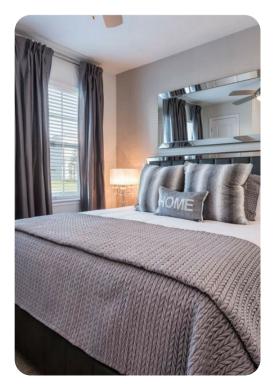

#### Ground floor

- Bedroom 1 King-size bed; en-suite bathroom includes double vanity, bathtub and walk-in shower
- Bedroom 2 King-size bed; en-suite bathroom includes single vanity and walk-in shower
- Bedroom 3 Themed room with custom bunk bed (twin/double); en-suite bathroom includes double vanity, bathtub and walk-in shower. Access to pool area

#### First floor

- Bedroom 4 King-size bed; en-suite bathroom includes single vanity and walk-in shower
- Bedroom 5 King-size bed; en-suite bathroom includes single vanity and walk-in shower
- Bedroom 6 King-size bed; en-suite bathroom includes single vanity and walk-in shower
- Bedroom 7 King-size bed; adjacent bathroom includes single vanity and walk-in shower
- Bedroom 8 Themed room with 2 custom bunk beds (twin/double); en-suite bathroom includes single vanity and walk-in shower