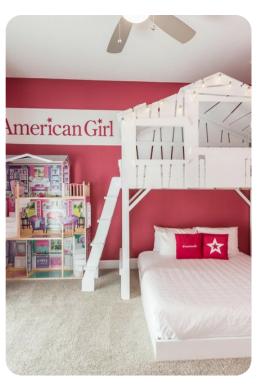

#### Ground floor

- Bedroom 1 King-size bed; en-suite bathroom includes double vanity, bathtub and walk-in shower
- Bedroom 2 King-size bed; en-suite bathroom includes single vanity and walk-in shower
- Bedroom 3 Themed room with custom bunk bed (twin/double); en-suite bathroom includes double vanity, bathtub and walk-in shower. Access to pool area

#### First floor

- Bedroom 4 King-size bed; en-suite bathroom includes single vanity and walk-in shower
- Bedroom 5 King-size bed; en-suite bathroom includes single vanity and walk-in shower
- Bedroom 6 King-size bed; en-suite bathroom includes single vanity and walk-in shower
- Bedroom 7 King-size bed; adjacent bathroom includes single vanity and walk-in shower
- Bedroom 8 Themed room with 2 custom bunk beds (twin/double); en-suite bathroom includes single vanity and walk-in shower