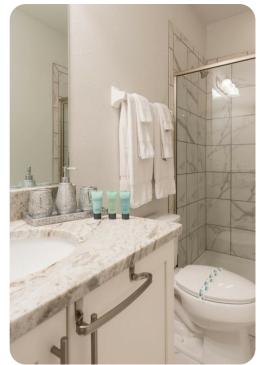

#### Ground floor

- Bedroom 1 King-size bed; en-suite bathroom includes double vanity, bathtub and walk-in shower
- Bedroom 2 King-size bed; en-suite bathroom includes single vanity and walk-in shower
- Bedroom 3 Themed room with custom bunk bed (twin/double); en-suite bathroom includes double vanity, bathtub and walk-in shower. Access to pool area

#### First floor

- Bedroom 4 King-size bed; en-suite bathroom includes single vanity and walk-in shower
- Bedroom 5 King-size bed; en-suite bathroom includes single vanity and walk-in shower
- Bedroom 6 King-size bed; en-suite bathroom includes single vanity and walk-in shower
- Bedroom 7 King-size bed; adjacent bathroom includes single vanity and walk-in shower
- Bedroom 8 Themed room with 2 custom bunk beds (twin/double); en-suite bathroom includes single vanity and walk-in shower