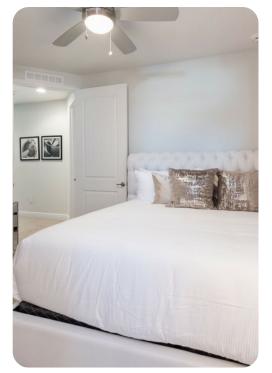

#### Ground floor

- Bedroom 1 King-size bed; en-suite bathroom includes double vanity, bathtub and walk-in shower
- Bedroom 2 King-size bed; en-suite bathroom includes single vanity and walk-in shower
- Bedroom 3 Themed room with custom bunk bed (twin/double); en-suite bathroom includes double vanity, bathtub and walk-in shower. Access to pool area

#### First floor

- Bedroom 4 King-size bed; en-suite bathroom includes single vanity and walk-in shower
- Bedroom 5 King-size bed; en-suite bathroom includes single vanity and walk-in shower
- Bedroom 6 King-size bed; en-suite bathroom includes single vanity and walk-in shower
- Bedroom 7 King-size bed; adjacent bathroom includes single vanity and walk-in shower
- Bedroom 8 Themed room with 2 custom bunk beds (twin/double); en-suite bathroom includes single vanity and walk-in shower