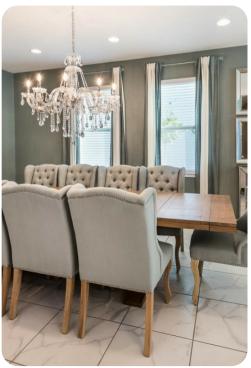

# Living area

- Open-plan living area
- Fully equipped kitchen
- Breakfast bar with seating
- Dining table and chairs
- Tastefully furnished living room with flat-screen TV and comfortable sofas
- Upstairs loft area with flat-screen TV, game console, video game chair and kids table and chair set