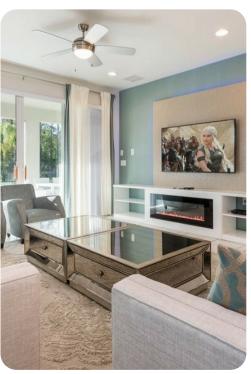

# Living area

- Open-plan living area
- Fully equipped kitchen
- Breakfast bar with seating
- Dining table and chairs
- Tastefully furnished living room with flat-screen TV and comfortable sofas
- Upstairs loft area with flat-screen TV, game console, video game chair and kids table and chair set

## Home entertainment

- Flat-screen TVs in living area and all bedrooms
- PS4 game console and video game chair
- Home theater includes flat-screen TV and cinema-style seating