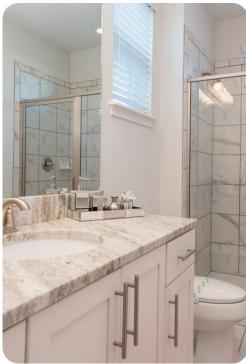

#### Ground floor

- Bedroom 1 King-size bed; en-suite bathroom includes double vanity, bathtub and walk-in shower
- Bedroom 2 King-size bed; en-suite bathroom includes single vanity and walk-in shower
- Bedroom 3 Themed room with custom bunk bed (twin/double); en-suite bathroom includes double vanity, bathtub and walk-in shower. Access to pool area

#### First floor

- Bedroom 4 King-size bed; en-suite bathroom includes single vanity and walk-in shower
- Bedroom 5 King-size bed; en-suite bathroom includes single vanity and walk-in shower
- Bedroom 6 King-size bed; en-suite bathroom includes single vanity and walk-in shower
- Bedroom 7 King-size bed; adjacent bathroom includes single vanity and walk-in shower
- Bedroom 8 Themed room with 2 custom bunk beds (twin/double); en-suite bathroom includes single vanity and walk-in shower