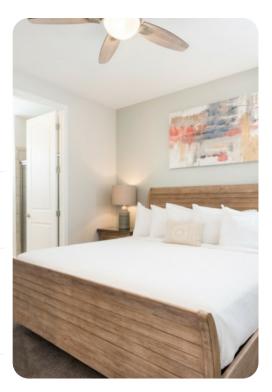

#### Ground floor

• Bedroom 1 - King-size bed; en-suite bathroom includes single vanity and walk-in shower

## First floor

- Bedroom 2 King-size bed; en-suite bathroom includes double vanity and walk-in shower
- Bedroom 3 Queen-size bed; en-suite bathroom includes single vanity and walk-in shower
- Bedroom 4 King-size bed; en-suite bathroom includes single vanity and walk-in shower
- Bedroom 5 Themed bedroom with bunk bed (twin/double); en-suite bathroom includes single vanity and bathtub/shower combination
- Bedroom 6 King-size bed; en-suite bathroom includes double vanity and walk-in shower