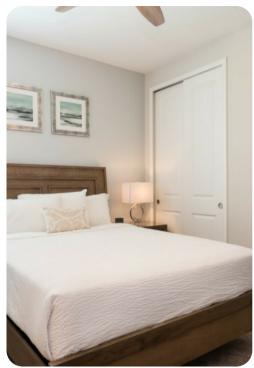

#### Ground floor

• Bedroom 1 - King-size bed; en-suite bathroom includes single vanity and walk-in shower

## First floor

- Bedroom 2 King-size bed; en-suite bathroom includes double vanity and walk-in shower
- Bedroom 3 Queen-size bed; en-suite bathroom includes single vanity and walk-in shower
- Bedroom 4 King-size bed; en-suite bathroom includes single vanity and walk-in shower
- Bedroom 5 Themed bedroom with bunk bed (twin/double); en-suite bathroom includes single vanity and bathtub/shower combination
- Bedroom 6 King-size bed; en-suite bathroom includes double vanity and walk-in shower