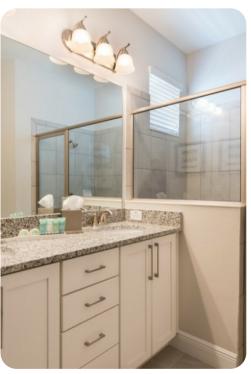

#### Ground floor

• Bedroom 1 - King-size bed; en-suite bathroom includes single vanity and walk-in shower

## First floor

- Bedroom 2 King-size bed; en-suite bathroom includes double vanity and walk-in shower
- Bedroom 3 Queen-size bed; en-suite bathroom includes single vanity and walk-in shower
- Bedroom 4 King-size bed; en-suite bathroom includes single vanity and walk-in shower
- Bedroom 5 Themed bedroom with bunk bed (twin/double); en-suite bathroom includes single vanity and bathtub/shower combination
- Bedroom 6 King-size bed; en-suite bathroom includes double vanity and walk-in shower