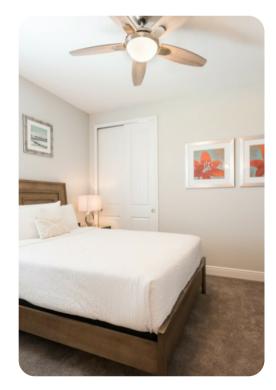

#### **Bedrooms**

#### Ground floor

• Bedroom 1 - King-size bed; en-suite bathroom includes single vanity and walk-in shower

## First floor

- Bedroom 2 King-size bed; en-suite bathroom includes double vanity and walk-in shower
- Bedroom 3 Queen-size bed; en-suite bathroom includes single vanity and walk-in shower
- Bedroom 4 King-size bed; en-suite bathroom includes single vanity and walk-in shower
- Bedroom 5 Themed bedroom with bunk bed (twin/double); en-suite bathroom includes single vanity and bathtub/shower combination
- Bedroom 6 King-size bed; en-suite bathroom includes double vanity and walk-in shower