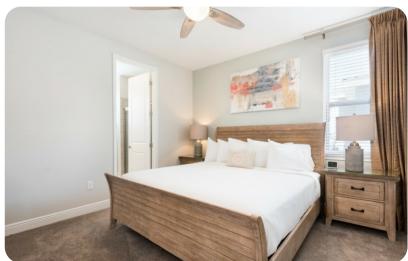

#### Ground floor

• Bedroom 1 - King-size bed; en-suite bathroom includes single vanity and walk-in shower

## First floor

- Bedroom 2 King-size bed; en-suite bathroom includes double vanity and walk-in shower
- Bedroom 3 Queen-size bed; en-suite bathroom includes single vanity and walk-in shower
- Bedroom 4 King-size bed; en-suite bathroom includes single vanity and walk-in shower
- Bedroom 5 Themed bedroom with bunk bed (twin/double); en-suite bathroom includes single vanity and bathtub/shower combination
- Bedroom 6 King-size bed; en-suite bathroom includes double vanity and walk-in shower