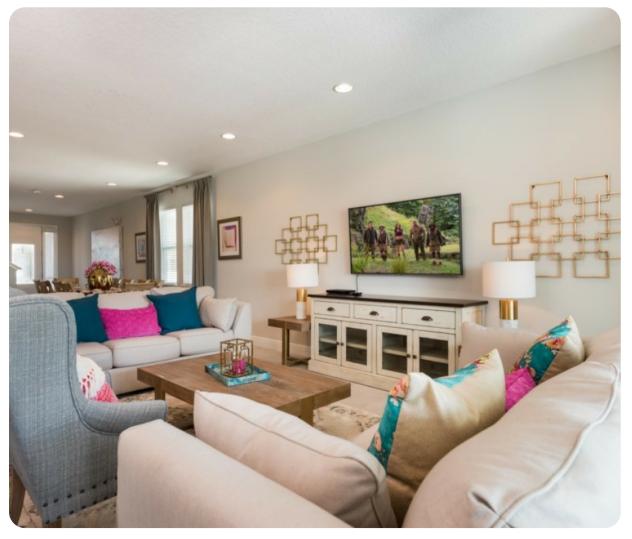

## Living area

- Open-plan living area
- Fully equipped kitchen
- Breakfast bar with seating
- Dining table and chairs
- Tastefully furnished living room with flat-screen TV and comfortable sofas
- Upstairs loft area with flat-screen TV, sofa and a foosball table