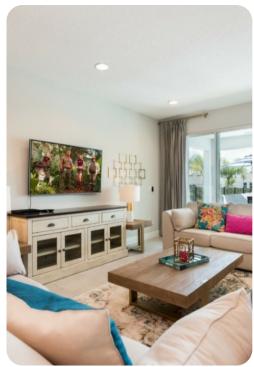

## Living area

- Open-plan living area
- Fully equipped kitchen
- Breakfast bar with seating
- Dining table and chairs
- Tastefully furnished living room with flat-screen TV and comfortable sofas
- Upstairs loft area with flat-screen TV, sofa and a foosball table