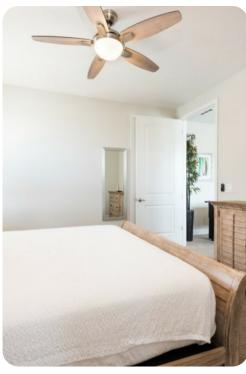

#### **Bedrooms**

#### Ground floor

• Bedroom 1 - King-size bed; en-suite bathroom includes single vanity and walk-in shower

## First floor

- Bedroom 2 King-size bed; en-suite bathroom includes double vanity and walk-in shower
- Bedroom 3 Queen-size bed; en-suite bathroom includes single vanity and walk-in shower
- Bedroom 4 King-size bed; en-suite bathroom includes single vanity and walk-in shower
- Bedroom 5 Themed bedroom with bunk bed (twin/double); en-suite bathroom includes single vanity and bathtub/shower combination
- Bedroom 6 King-size bed; en-suite bathroom includes double vanity and walk-in shower