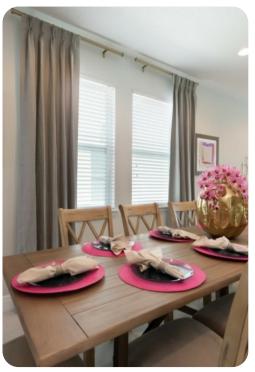

## Living area

- Open-plan living area
- Fully equipped kitchen
- Breakfast bar with seating
- Dining table and chairs
- Tastefully furnished living room with flat-screen TV and comfortable sofas
- Upstairs loft area with flat-screen TV, sofa and a foosball table