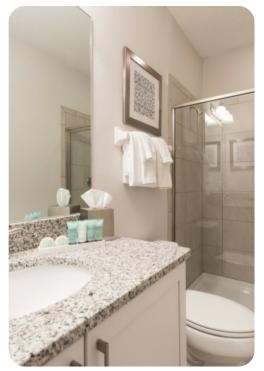

#### Ground floor

• Bedroom 1 - King-size bed; en-suite bathroom includes single vanity and walk-in shower

## First floor

- Bedroom 2 King-size bed; en-suite bathroom includes double vanity and walk-in shower
- Bedroom 3 Queen-size bed; en-suite bathroom includes single vanity and walk-in shower
- Bedroom 4 King-size bed; en-suite bathroom includes single vanity and walk-in shower
- Bedroom 5 Themed bedroom with bunk bed (twin/double); en-suite bathroom includes single vanity and bathtub/shower combination
- Bedroom 6 King-size bed; en-suite bathroom includes double vanity and walk-in shower