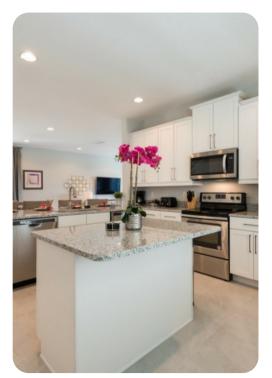

## Living area

- Open-plan living area
- Fully equipped kitchen
- Breakfast bar with seating
- Dining table and chairs
- Tastefully furnished living room with flat-screen TV and comfortable sofas
- Upstairs loft area with flat-screen TV, sofa and a foosball table