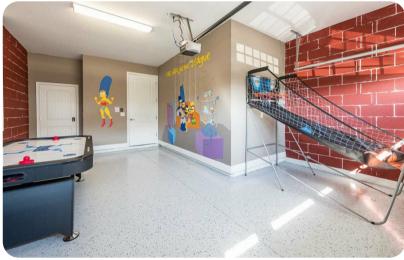

#### Home entertainment

- Flat-screen TVs in living area and all bedrooms
- Game room with air hockey and basketball game
- Home theater includes large screen and cinema-style seating