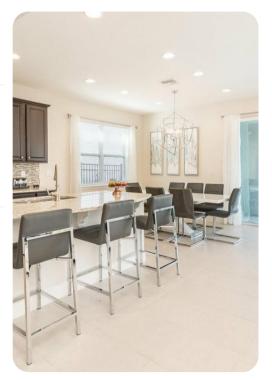

#### Living area

- Open-plan living area
- Fully equipped kitchen
- Breakfast bar with seating
- Dining table and chairs
- Tastefully furnished living room with flat-screen TV and comfortable sofas
- Upstairs loft area with flat-screen TV and sofa