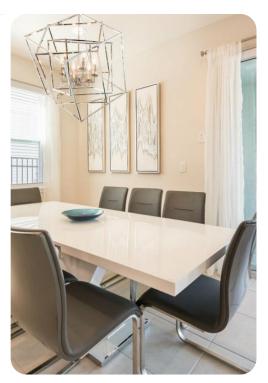

#### Living area

- Open-plan living area
- Fully equipped kitchen
- Breakfast bar with seating
- Dining table and chairs
- Tastefully furnished living room with flat-screen TV and comfortable sofas
- Upstairs loft area with flat-screen TV and sofa