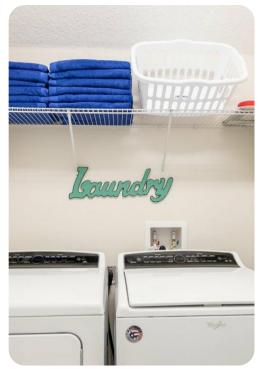

om with air hockey and basketball game
- Home theater includes large screen and cinema-style seating

#### General

- Air conditioning throughout
- Complimentary wifi
- Bedding and towels included
- Private parking

#### Laundry room

- Washer and dryer
- Iron and ironing board

## Children's equipment available for hire

- Crib
- Stroller
- High chair
- Pack and play









Encore Resort 336 | Page 3 of 8

## Places of interest

- Golf courses 4 miles
- Supermarket 2 miles
- Shopping mall 4 miles
- Disney World 7 miles
- Seaworld 14 miles
- Universal Studios 20 miles
- Legoland 30 miles
- Airport 26 miles
- Beaches 75 miles









Encore Resort 336 | Page 4 of 8









Encore Resort 336 | Page 5 of 8









Encore Resort 336 | Page 6 of 8









Encore Resort 336 | Page 7 of 8











Encore Resort 336 | Page 8 of 8