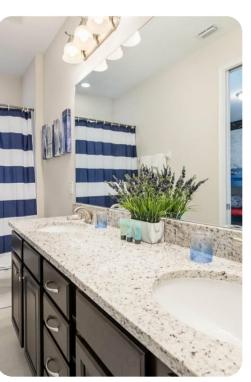

#### **Bedrooms**

- Bedroom 1 Queen-size bed
- Bedroom 2 King-size bed; en-suite bathroom includes double vanity and walk-in shower
- Bedroom 3 Themed bedroom with Queen-size bed; en-suite bathroom includes single vanity and walk-in shower
- Bedroom 4 Themed bedroom with bunk bed (twin/double); adjacent bathroom includes double vanity and bathtub/shower combination
- Bedroom 5 Themed bedroom with bunk bed (twin/twin);