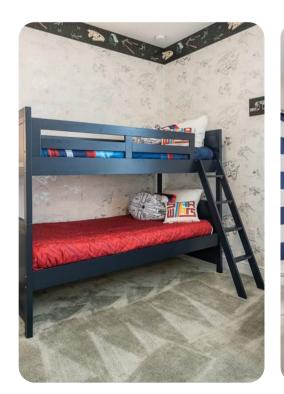

#### **Bedrooms**

- Bedroom 1 Queen-size bed
- Bedroom 2 King-size bed; en-suite bathroom includes double vanity and walk-in shower
- Bedroom 3 Themed bedroom with Queen-size bed; en-suite bathroom includes single vanity and walk-in shower
- Bedroom 4 Themed bedroom with bunk bed (twin/double); adjacent bathroom includes double vanity and bathtub/shower combination
- Bedroom 5 Themed bedroom with bunk bed (twin/twin);