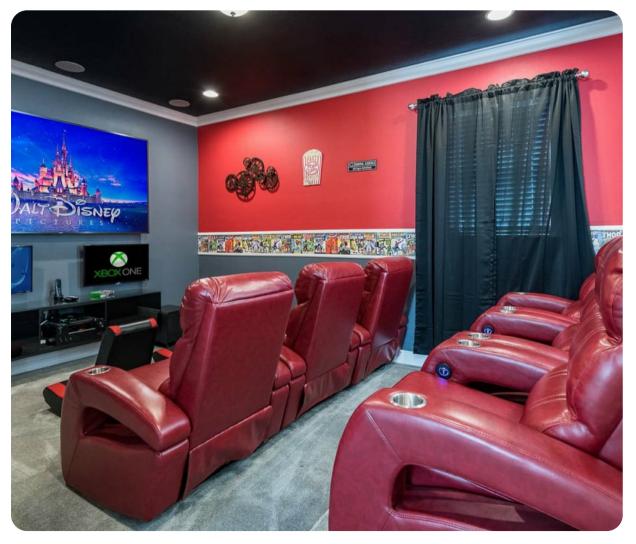

#### Home entertainment

- Flat-screen TVs in living area and all bedrooms
- Game room with air hockey and basketball game
- Home theater includes large screen and cinema-style seating