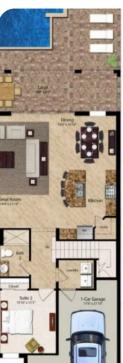

#### Living area

- Open-plan living area
- Fully equipped kitchen
- Breakfast bar with seating
- Dining table and chairs
- Tastefully furnished living room with flat-screen TV and comfortable sofas
- Upstairs loft area with flat-screen TV and sofa

## Pool area

- Private pool
- Spillover tub
- Sunloungers
- Swing chairs
- Covered lanai with table and chairs