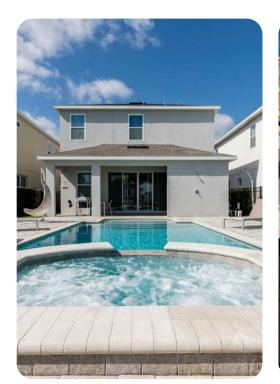

## Pool area

- Private pool
- Spillover tub
- Sunloungers
- Swing chairs
- Covered lanai with table and chairs

#### **Key Features**

- 5 bedrooms
- 4 bathrooms
- Sleeps 10
- Private pool
- Spillover tub
- Game room
- Home theater
- Themed bedrooms