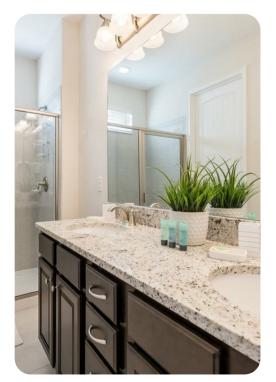

#### **Bedrooms**

- Bedroom 1 Queen-size bed
- Bedroom 2 King-size bed; en-suite bathroom includes double vanity and walk-in shower
- Bedroom 3 Themed bedroom with Queen-size bed; en-suite bathroom includes single vanity and walk-in shower
- Bedroom 4 Themed bedroom with bunk bed (twin/double); adjacent bathroom includes double vanity and bathtub/shower combination
- Bedroom 5 Themed bedroom with bunk bed (twin/twin);