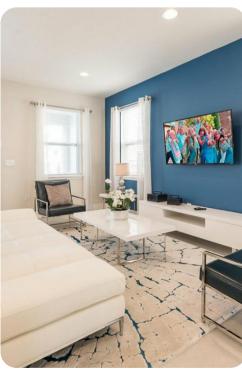

#### Living area

- Open-plan living area
- Fully equipped kitchen
- Breakfast bar with seating
- Dining table and chairs
- Tastefully furnished living room with flat-screen TV and comfortable sofas
- Upstairs loft area with flat-screen TV and sofa