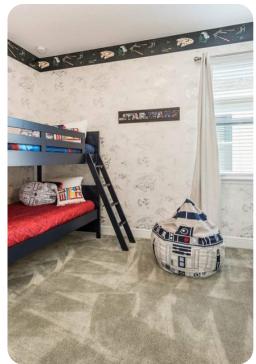

#### **Bedrooms**

- Bedroom 1 Queen-size bed
- Bedroom 2 King-size bed; en-suite bathroom includes double vanity and walk-in shower
- Bedroom 3 Themed bedroom with Queen-size bed; en-suite bathroom includes single vanity and walk-in shower
- Bedroom 4 Themed bedroom with bunk bed (twin/double); adjacent bathroom includes double vanity and bathtub/shower combination
- Bedroom 5 Themed bedroom with bunk bed (twin/twin);