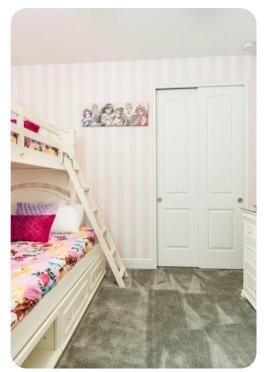

#### **Bedrooms**

- Bedroom 1 Queen-size bed
- Bedroom 2 King-size bed; en-suite bathroom includes double vanity and walk-in shower
- Bedroom 3 Themed bedroom with Queen-size bed; en-suite bathroom includes single vanity and walk-in shower
- Bedroom 4 Themed bedroom with bunk bed (twin/double); adjacent bathroom includes double vanity and bathtub/shower combination
- Bedroom 5 Themed bedroom with bunk bed (twin/twin);