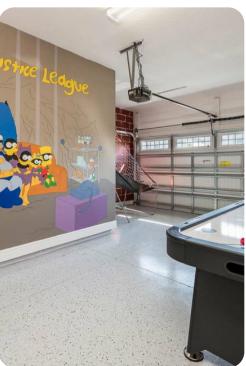

#### Home entertainment

- Flat-screen TVs in living area and all bedrooms
- Game room with air hockey and basketball game
- Home theater includes large screen and cinema-style seating