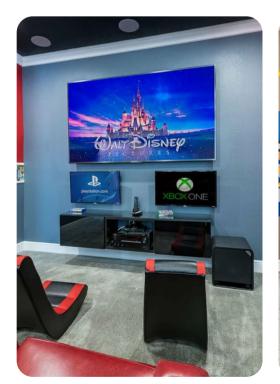

#### Home entertainment

- Flat-screen TVs in living area and all bedrooms
- Game room with air hockey and basketball game
- Home theater includes large screen and cinema-style seating