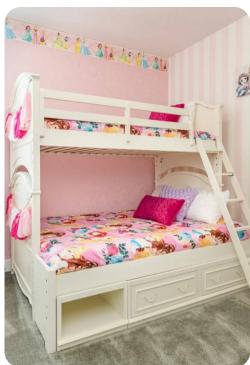

#### **Bedrooms**

- Bedroom 1 Queen-size bed
- Bedroom 2 King-size bed; en-suite bathroom includes double vanity and walk-in shower
- Bedroom 3 Themed bedroom with Queen-size bed; en-suite bathroom includes single vanity and walk-in shower
- Bedroom 4 Themed bedroom with bunk bed (twin/double); adjacent bathroom includes double vanity and bathtub/shower combination
- Bedroom 5 Themed bedroom with bunk bed (twin/twin);