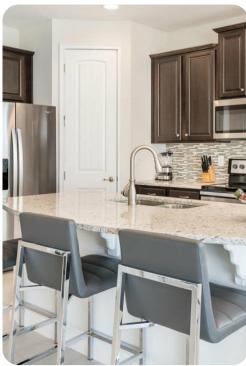

#### Living area

- Open-plan living area
- Fully equipped kitchen
- Breakfast bar with seating
- Dining table and chairs
- Tastefully furnished living room with flat-screen TV and comfortable sofas
- Upstairs loft area with flat-screen TV and sofa