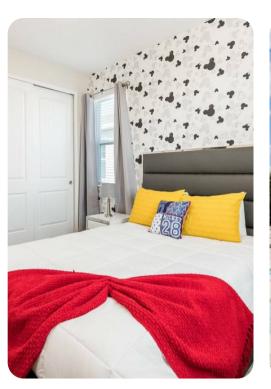

#### **Bedrooms**

- Bedroom 1 Queen-size bed
- Bedroom 2 King-size bed; en-suite bathroom includes double vanity and walk-in shower
- Bedroom 3 Themed bedroom with Queen-size bed; en-suite bathroom includes single vanity and walk-in shower
- Bedroom 4 Themed bedroom with bunk bed (twin/double); adjacent bathroom includes double vanity and bathtub/shower combination
- Bedroom 5 Themed bedroom with bunk bed (twin/twin);