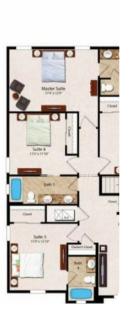

#### **Bedrooms**

- Bedroom 1 Queen-size bed
- Bedroom 2 King-size bed; en-suite bathroom includes double vanity and walk-in shower
- Bedroom 3 Themed bedroom with Queen-size bed; en-suite bathroom includes single vanity and walk-in shower
- Bedroom 4 Themed bedroom with bunk bed (twin/double); adjacent bathroom includes double vanity and bathtub/shower combination
- Bedroom 5 Themed bedroom with bunk bed (twin/twin);