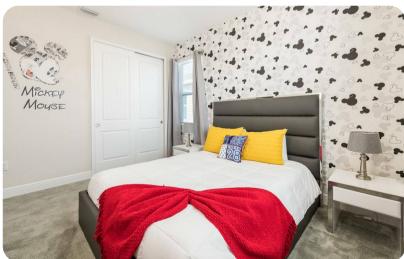

#### **Bedrooms**

- Bedroom 1 Queen-size bed
- Bedroom 2 King-size bed; en-suite bathroom includes double vanity and walk-in shower
- Bedroom 3 Themed bedroom with Queen-size bed; en-suite bathroom includes single vanity and walk-in shower
- Bedroom 4 Themed bedroom with bunk bed (twin/double); adjacent bathroom includes double vanity and bathtub/shower combination
- Bedroom 5 Themed bedroom with bunk bed (twin/twin);