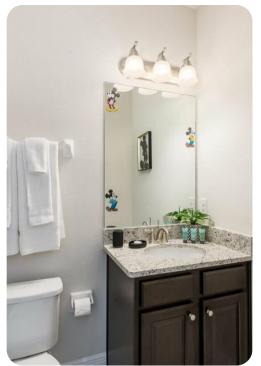

#### **Bedrooms**

- Bedroom 1 Queen-size bed
- Bedroom 2 King-size bed; en-suite bathroom includes double vanity and walk-in shower
- Bedroom 3 Themed bedroom with Queen-size bed; en-suite bathroom includes single vanity and walk-in shower
- Bedroom 4 Themed bedroom with bunk bed (twin/double); adjacent bathroom includes double vanity and bathtub/shower combination
- Bedroom 5 Themed bedroom with bunk bed (twin/twin);