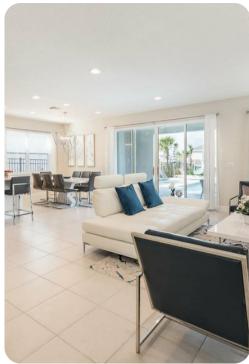

#### Living area

- Open-plan living area
- Fully equipped kitchen
- Breakfast bar with seating
- Dining table and chairs
- Tastefully furnished living room with flat-screen TV and comfortable sofas
- Upstairs loft area with flat-screen TV and sofa