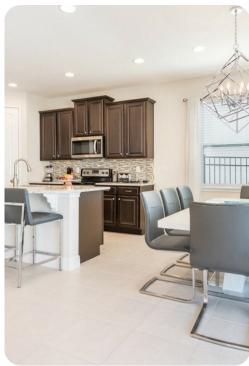

#### Living area

- Open-plan living area
- Fully equipped kitchen
- Breakfast bar with seating
- Dining table and chairs
- Tastefully furnished living room with flat-screen TV and comfortable sofas
- Upstairs loft area with flat-screen TV and sofa