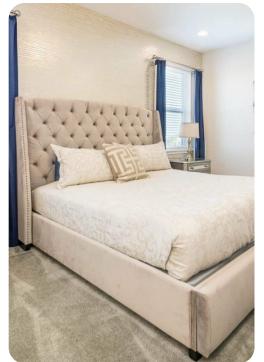

#### **Bedrooms**

- Bedroom 1 Queen-size bed
- Bedroom 2 King-size bed; en-suite bathroom includes double vanity and walk-in shower
- Bedroom 3 Themed bedroom with Queen-size bed; en-suite bathroom includes single vanity and walk-in shower
- Bedroom 4 Themed bedroom with bunk bed (twin/double); adjacent bathroom includes double vanity and bathtub/shower combination
- Bedroom 5 Themed bedroom with bunk bed (twin/twin);