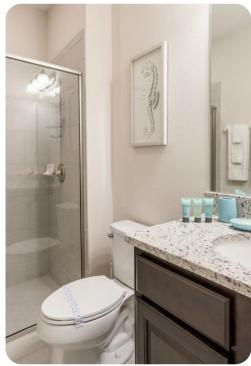

#### **Bedrooms**

- Bedroom 1 Queen-size bed
- Bedroom 2 King-size bed; en-suite bathroom includes double vanity and walk-in shower
- Bedroom 3 Themed bedroom with Queen-size bed; en-suite bathroom includes single vanity and walk-in shower
- Bedroom 4 Themed bedroom with bunk bed (twin/double); adjacent bathroom includes double vanity and bathtub/shower combination
- Bedroom 5 Themed bedroom with bunk bed (twin/twin);