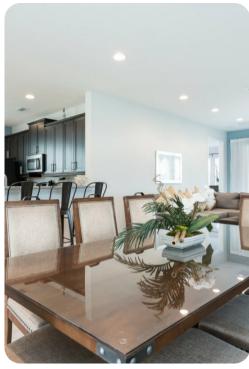

- Fully equipped kitchen
- Breakfast bar with seating
- Formal dining table
- Living area with flat-screen TV and family sofa