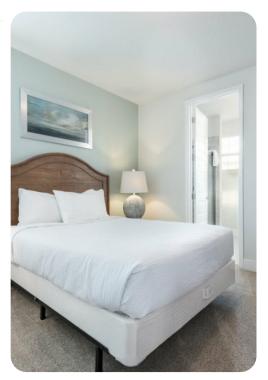

### **Bedrooms**

#### First floor

- Bedroom 2 Queen-size bed; en-suite bathroom includes single vanity and walk-in shower
- Bedroom 3 2 twin beds; en-suite bathroom includes single vanity and walk-in shower
- Bedroom 4 Queen-size bed; en-suite bathroom includes single vanity and walk-in shower
- Bedroom 5 Queen-size bed; en-suite bathroom includes single vanity and walk-in shower
- Bedroom 6 King-size bed; en-suite bathroom includes double vanity and walk-in shower