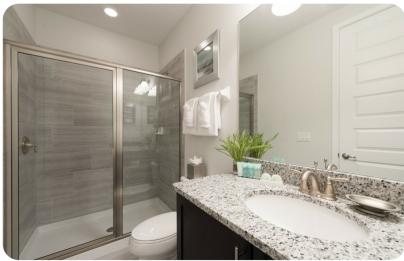

#### Ground floor

• Bedroom 1 - King-size bed; en-suite bathroom includes double vanity and walk-in shower

#### First floor

- Bedroom 2 Queen-size bed; en-suite bathroom includes single vanity and walk-in shower
- Bedroom 3 2 twin beds; en-suite bathroom includes single vanity and walk-in shower
- Bedroom 4 Queen-size bed; en-suite bathroom includes single vanity and walk-in shower
- Bedroom 5 Queen-size bed; en-suite bathroom includes single vanity and walk-in shower
- Bedroom 6 King-size bed; en-suite bathroom includes double vanity and walk-in shower