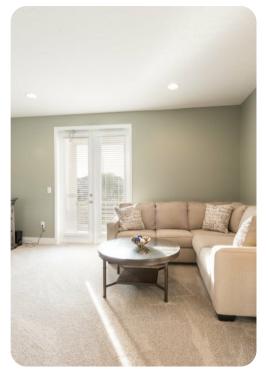

- Fully equipped kitchen
- Breakfast bar with seating
- Formal dining table
- Living area with flat-screen TV and family sofa