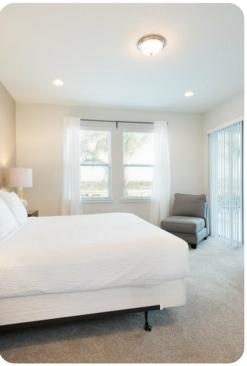

#### Ground floor

• Bedroom 1 - King-size bed; en-suite bathroom includes double vanity and walk-in shower

#### First floor

- Bedroom 2 Queen-size bed; en-suite bathroom includes single vanity and walk-in shower
- Bedroom 3 2 twin beds; en-suite bathroom includes single vanity and walk-in shower
- Bedroom 4 Queen-size bed; en-suite bathroom includes single vanity and walk-in shower
- Bedroom 5 Queen-size bed; en-suite bathroom includes single vanity and walk-in shower
- Bedroom 6 King-size bed; en-suite bathroom includes double vanity and walk-in shower