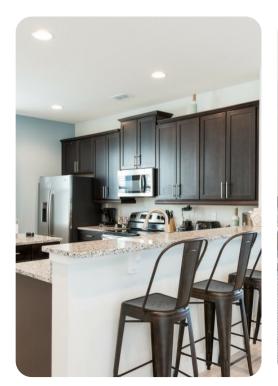

- Fully equipped kitchen
- Breakfast bar with seating
- Formal dining table
- Living area with flat-screen TV and family sofa