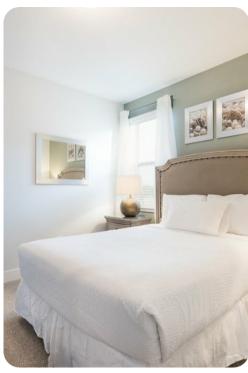

### **Bedrooms**

#### First floor

- Bedroom 2 Queen-size bed; en-suite bathroom includes single vanity and walk-in shower
- Bedroom 3 2 twin beds; en-suite bathroom includes single vanity and walk-in shower
- Bedroom 4 Queen-size bed; en-suite bathroom includes single vanity and walk-in shower
- Bedroom 5 Queen-size bed; en-suite bathroom includes single vanity and walk-in shower
- Bedroom 6 King-size bed; en-suite bathroom includes double vanity and walk-in shower