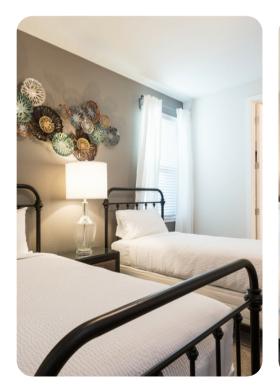

#### First floor

- Bedroom 2 Queen-size bed; en-suite bathroom includes single vanity and walk-in shower
- Bedroom 3 2 twin beds; en-suite bathroom includes single vanity and walk-in shower
- Bedroom 4 Queen-size bed; en-suite bathroom includes single vanity and walk-in shower
- Bedroom 5 Queen-size bed; en-suite bathroom includes single vanity and walk-in shower
- Bedroom 6 King-size bed; en-suite bathroom includes double vanity and walk-in shower