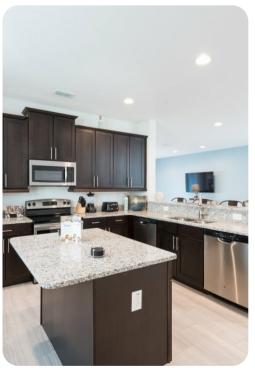

- Fully equipped kitchen
- Breakfast bar with seating
- Formal dining table
- Living area with flat-screen TV and family sofa