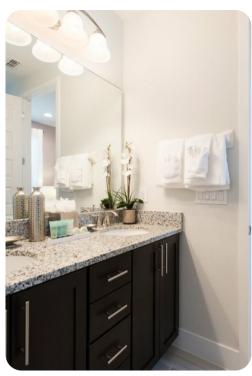

#### Ground floor

• Bedroom 1 - King-size bed; en-suite bathroom includes double vanity and walk-in shower

#### First floor

- Bedroom 2 Queen-size bed; en-suite bathroom includes single vanity and walk-in shower
- Bedroom 3 2 twin beds; en-suite bathroom includes single vanity and walk-in shower
- Bedroom 4 Queen-size bed; en-suite bathroom includes single vanity and walk-in shower
- Bedroom 5 Queen-size bed; en-suite bathroom includes single vanity and walk-in shower
- Bedroom 6 King-size bed; en-suite bathroom includes double vanity and walk-in shower