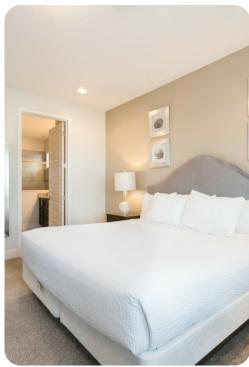

### **Bedrooms**

#### Ground floor

• Bedroom 1 - King-size bed; en-suite bathroom includes double vanity and walk-in shower

#### First floor

- Bedroom 2 Queen-size bed; en-suite bathroom includes single vanity and walk-in shower
- Bedroom 3 2 twin beds; en-suite bathroom includes single vanity and walk-in shower
- Bedroom 4 Queen-size bed; en-suite bathroom includes single vanity and walk-in shower
- Bedroom 5 Queen-size bed; en-suite bathroom includes single vanity and walk-in shower
- Bedroom 6 King-size bed; en-suite bathroom includes double vanity and walk-in shower