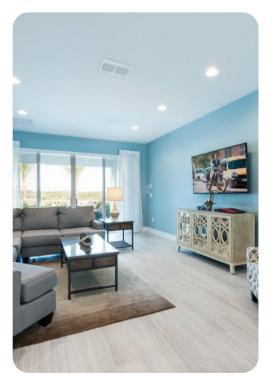

- Fully equipped kitchen
- Breakfast bar with seating
- Formal dining table
- Living area with flat-screen TV and family sofa