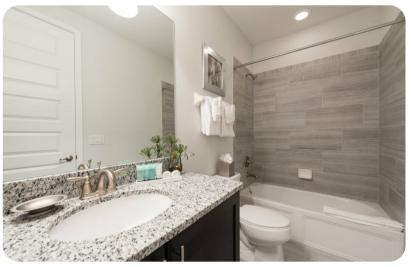

#### Ground floor

• Bedroom 1 - King-size bed; en-suite bathroom includes double vanity and walk-in shower

#### First floor

- Bedroom 2 Queen-size bed; en-suite bathroom includes single vanity and walk-in shower
- Bedroom 3 2 twin beds; en-suite bathroom includes single vanity and walk-in shower
- Bedroom 4 Queen-size bed; en-suite bathroom includes single vanity and walk-in shower
- Bedroom 5 Queen-size bed; en-suite bathroom includes single vanity and walk-in shower
- Bedroom 6 King-size bed; en-suite bathroom includes double vanity and walk-in shower