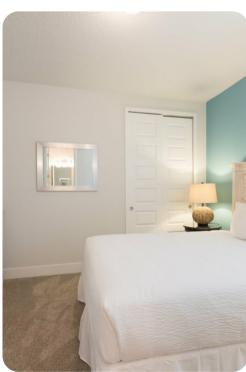

#### First floor

- Bedroom 2 Queen-size bed; en-suite bathroom includes single vanity and walk-in shower
- Bedroom 3 2 twin beds; en-suite bathroom includes single vanity and walk-in shower
- Bedroom 4 Queen-size bed; en-suite bathroom includes single vanity and walk-in shower
- Bedroom 5 Queen-size bed; en-suite bathroom includes single vanity and walk-in shower
- Bedroom 6 King-size bed; en-suite bathroom includes double vanity and walk-in shower