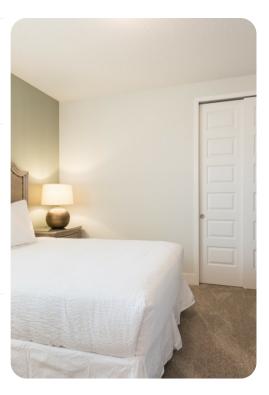

#### First floor

- Bedroom 2 Queen-size bed; en-suite bathroom includes single vanity and walk-in shower
- Bedroom 3 2 twin beds; en-suite bathroom includes single vanity and walk-in shower
- Bedroom 4 Queen-size bed; en-suite bathroom includes single vanity and walk-in shower
- Bedroom 5 Queen-size bed; en-suite bathroom includes single vanity and walk-in shower
- Bedroom 6 King-size bed; en-suite bathroom includes double vanity and walk-in shower