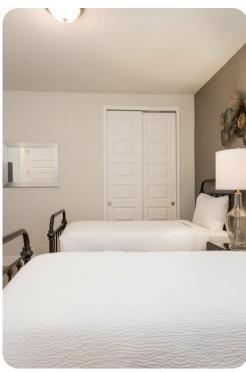

#### First floor

- Bedroom 2 Queen-size bed; en-suite bathroom includes single vanity and walk-in shower
- Bedroom 3 2 twin beds; en-suite bathroom includes single vanity and walk-in shower
- Bedroom 4 Queen-size bed; en-suite bathroom includes single vanity and walk-in shower
- Bedroom 5 Queen-size bed; en-suite bathroom includes single vanity and walk-in shower
- Bedroom 6 King-size bed; en-suite bathroom includes double vanity and walk-in shower