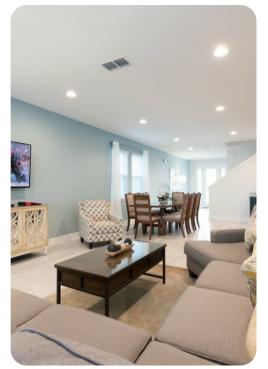

- Fully equipped kitchen
- Breakfast bar with seating
- Formal dining table
- Living area with flat-screen TV and family sofa