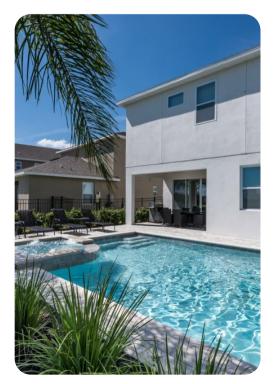

## Key features

- 6 bedrooms
- 6.5 bathrooms
- Sleeps 12
- Private pool
- Spillover tub
- BBQ

### Pool area

- Private pool
- Spillover tub
- BBQ
- Sunloungers
- Covered lanai with table and chairs

Encore Resort 325 | Page 2 of 8