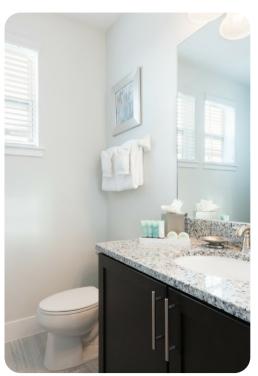

#### Ground floor

• Bedroom 1 - King-size bed; en-suite bathroom includes double vanity and walk-in shower

#### First floor

- Bedroom 2 Queen-size bed; en-suite bathroom includes single vanity and walk-in shower
- Bedroom 3 2 twin beds; en-suite bathroom includes single vanity and walk-in shower
- Bedroom 4 Queen-size bed; en-suite bathroom includes single vanity and walk-in shower
- Bedroom 5 Queen-size bed; en-suite bathroom includes single vanity and walk-in shower
- Bedroom 6 King-size bed; en-suite bathroom includes double vanity and walk-in shower