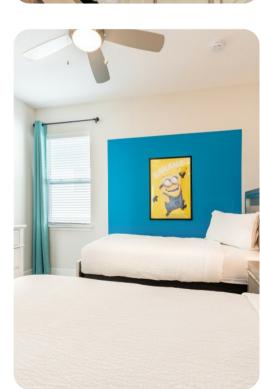

#### Bedrooms

- Bedroom 1 King-size bed; en-suite bathroom includes double vanity and walk-in shower
- Bedroom 2 King-size bed; adjacent bathroom includes single vanity and walk-in shower
- Bedroom 3 Queen-size bed; adjacent bathroom includes single vanity and walk-in shower
- Bedroom 4 Themed bedroom with 2 twin beds; en-suite bathroom includes double vanity and shower/bathtub combination