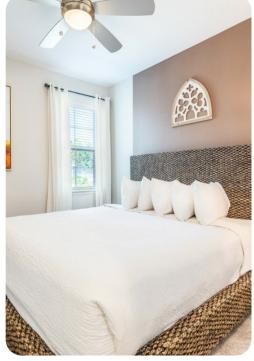

#### Bedrooms

- Bedroom 1 King-size bed; en-suite bathroom includes double vanity and walk-in shower
- Bedroom 2 King-size bed; adjacent bathroom includes single vanity and walk-in shower
- Bedroom 3 Queen-size bed; adjacent bathroom includes single vanity and walk-in shower
- Bedroom 4 Themed bedroom with 2 twin beds; en-suite bathroom includes double vanity and shower/bathtub combination