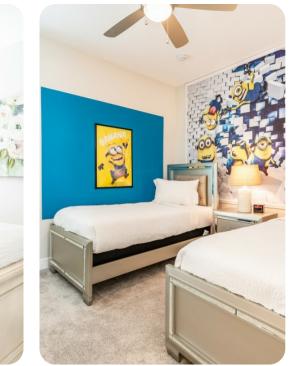

#### Bedrooms

- Bedroom 1 King-size bed; en-suite bathroom includes double vanity and walk-in shower
- Bedroom 2 King-size bed; adjacent bathroom includes single vanity and walk-in shower
- Bedroom 3 Queen-size bed; adjacent bathroom includes single vanity and walk-in shower
- Bedroom 4 Themed bedroom with 2 twin beds; en-suite bathroom includes double vanity and shower/bathtub combination