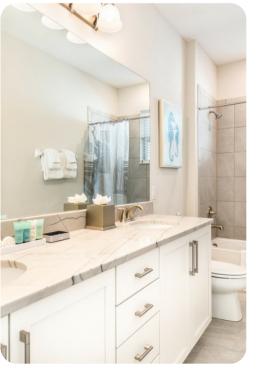

#### Bedrooms

- Bedroom 1 King-size bed; en-suite bathroom includes double vanity and walk-in shower
- Bedroom 2 King-size bed; adjacent bathroom includes single vanity and walk-in shower
- Bedroom 3 Queen-size bed; adjacent bathroom includes single vanity and walk-in shower
- Bedroom 4 Themed bedroom with 2 twin beds; en-suite bathroom includes double vanity and shower/bathtub combination