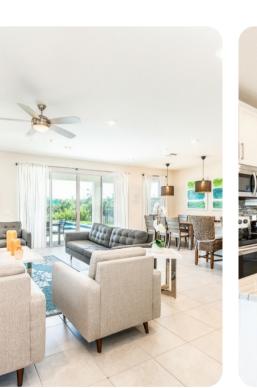

### Living area

- Open-plan living area
- Fully equipped kitchen
- Breakfast bar with seating
- Dining table and chairs
- Tastefully furnished living room with flat-screen TV and comfortable sofas
- Upstairs loft area with flat-screen TV, sofas and foosball