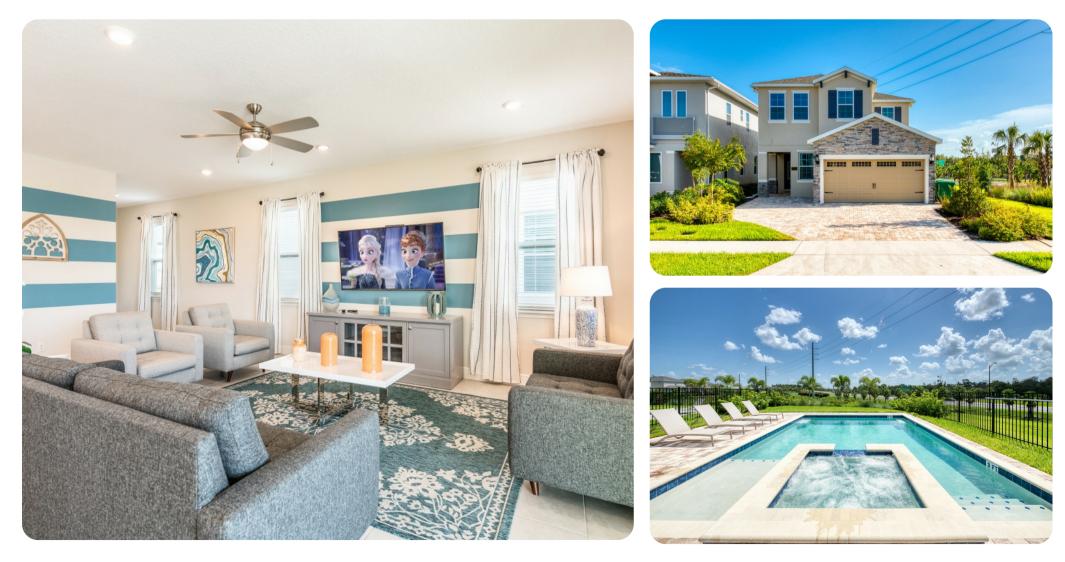

© Encore Resort at Reunion
Encore Resort 310

📼 4 🗁 3 🖧 10

#### Key features

- 4 bedrooms
- 3 bathrooms
- Sleeps 10
- Private pool
- Hot tub (pool heat required)
- Themed bedrooms

### Living area

- Open-plan living area
- Fully equipped kitchen
- Breakfast bar with seating
- Dining table and chairs
- Tastefully furnished living room with flat-screen TV and comfortable sofas
- Upstairs loft area with flat-screen TV, sofas and foosball

#### Pool area

- Private pool
- Hot Tub (pool heat required)
- Sunloungers
- Covered lanai with table and chairs