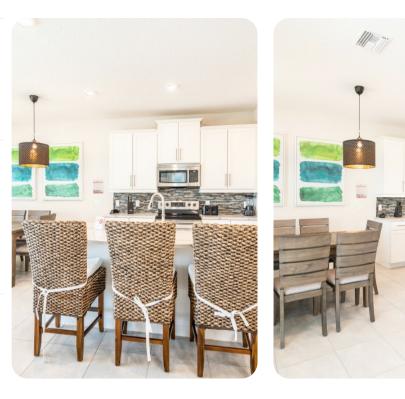

### Living area

- Open-plan living area
- Fully equipped kitchen
- Breakfast bar with seating
- Dining table and chairs
- Tastefully furnished living room with flat-screen TV and comfortable sofas
- Upstairs loft area with flat-screen TV, sofas and foosball