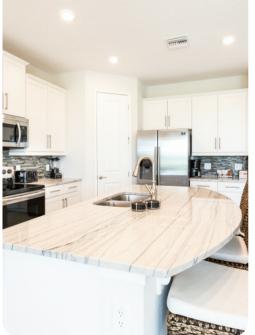

### Living area

- Open-plan living area
- Fully equipped kitchen
- Breakfast bar with seating
- Dining table and chairs
- Tastefully furnished living room with flat-screen TV and comfortable sofas
- Upstairs loft area with flat-screen TV, sofas and foosball