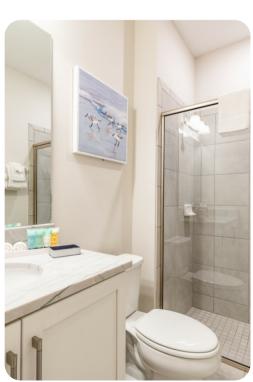

#### Bedrooms

- Bedroom 1 King-size bed; en-suite bathroom includes double vanity and walk-in shower
- Bedroom 2 King-size bed; adjacent bathroom includes single vanity and walk-in shower
- Bedroom 3 Queen-size bed; adjacent bathroom includes single vanity and walk-in shower
- Bedroom 4 Themed bedroom with 2 twin beds; en-suite bathroom includes double vanity and shower/bathtub combination