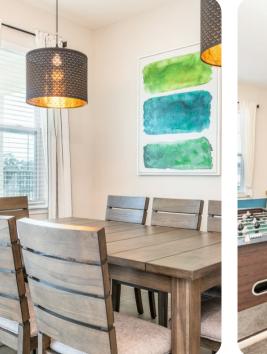

### Living area

- Open-plan living area
- Fully equipped kitchen
- Breakfast bar with seating
- Dining table and chairs
- Tastefully furnished living room with flat-screen TV and comfortable sofas
- Upstairs loft area with flat-screen TV, sofas and foosball