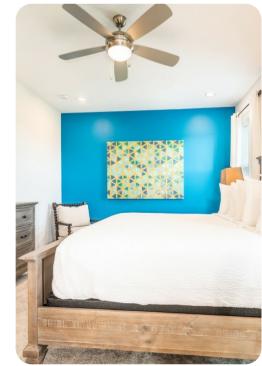

#### Bedrooms

- Bedroom 1 King-size bed; en-suite bathroom includes double vanity and walk-in shower
- Bedroom 2 King-size bed; adjacent bathroom includes single vanity and walk-in shower
- Bedroom 3 Queen-size bed; adjacent bathroom includes single vanity and walk-in shower
- Bedroom 4 Themed bedroom with 2 twin beds; en-suite bathroom includes double vanity and shower/bathtub combination