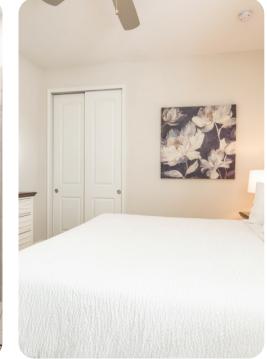

#### Bedrooms

- Bedroom 1 King-size bed; en-suite bathroom includes double vanity and walk-in shower
- Bedroom 2 King-size bed; adjacent bathroom includes single vanity and walk-in shower
- Bedroom 3 Queen-size bed; adjacent bathroom includes single vanity and walk-in shower
- Bedroom 4 Themed bedroom with 2 twin beds; en-suite bathroom includes double vanity and shower/bathtub combination