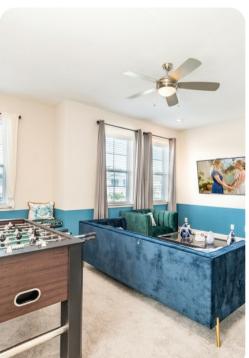

### Living area

- Open-plan living area
- Fully equipped kitchen
- Breakfast bar with seating
- Dining table and chairs
- Tastefully furnished living room with flat-screen TV and comfortable sofas
- Upstairs loft area with flat-screen TV, sofas and foosball