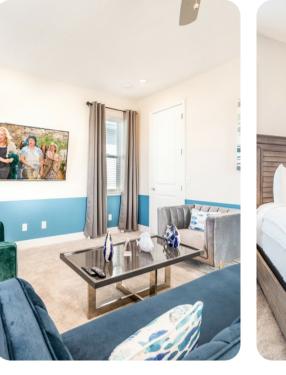

### Living area

- Open-plan living area
- Fully equipped kitchen
- Breakfast bar with seating
- Dining table and chairs
- Tastefully furnished living room with flat-screen TV and comfortable sofas
- Upstairs loft area with flat-screen TV, sofas and foosball