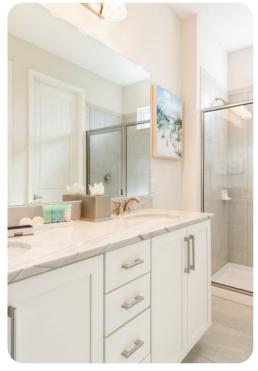

#### Bedrooms

- Bedroom 1 King-size bed; en-suite bathroom includes double vanity and walk-in shower
- Bedroom 2 King-size bed; adjacent bathroom includes single vanity and walk-in shower
- Bedroom 3 Queen-size bed; adjacent bathroom includes single vanity and walk-in shower
- Bedroom 4 Themed bedroom with 2 twin beds; en-suite bathroom includes double vanity and shower/bathtub combination