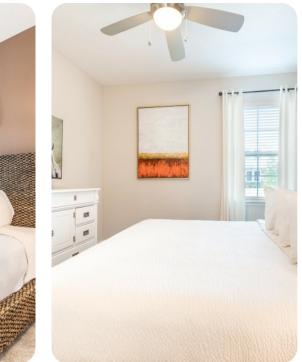

#### Bedrooms

- Bedroom 1 King-size bed; en-suite bathroom includes double vanity and walk-in shower
- Bedroom 2 King-size bed; adjacent bathroom includes single vanity and walk-in shower
- Bedroom 3 Queen-size bed; adjacent bathroom includes single vanity and walk-in shower
- Bedroom 4 Themed bedroom with 2 twin beds; en-suite bathroom includes double vanity and shower/bathtub combination