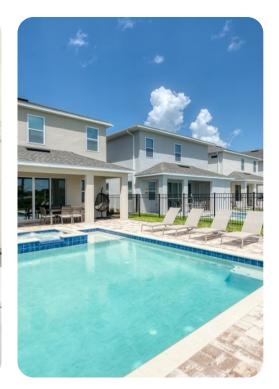

#### Key features

- 4 bedrooms
- 3 bathrooms
- Sleeps 10
- Private pool
- Hot tub (pool heat required)
- Themed bedrooms

#### Pool area

- Private pool
- Hot Tub (pool heat required)
- Sunloungers
- Covered lanai with table and chairs