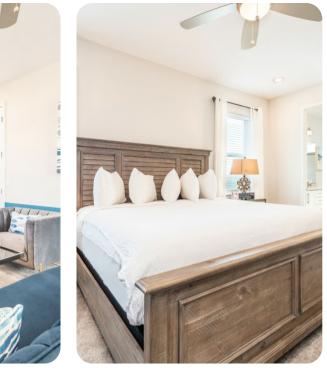

#### Bedrooms

- Bedroom 1 King-size bed; en-suite bathroom includes double vanity and walk-in shower
- Bedroom 2 King-size bed; adjacent bathroom includes single vanity and walk-in shower
- Bedroom 3 Queen-size bed; adjacent bathroom includes single vanity and walk-in shower
- Bedroom 4 Themed bedroom with 2 twin beds; en-suite bathroom includes double vanity and shower/bathtub combination