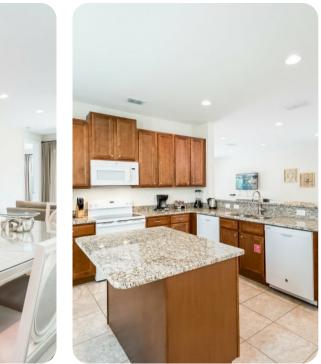

## Living Areas

- Fully equipped kitchen
- Dining area
- Living area with Flat Screen TV
- Comfortable sofas
- Coffee table
- Doors opening onto the pool area