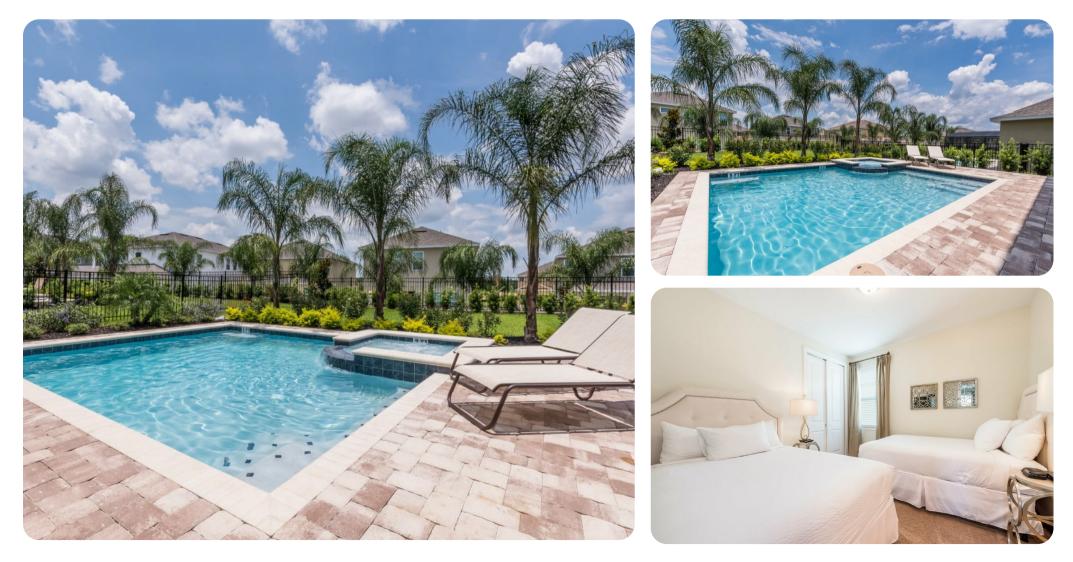

# Pool Area

- Private pool
- Sunloungers
- Outdoor dining
- BBQ

#### First floor

- Bedroom 2 King-size bed; en-suite bathroom includes single vanity and walk-in shower.
- Bedroom 3 Queen-size bed; en-suite bathroom includes single vanity and bathtub/shower combination
- Bedroom 4 King-size bed; en-suite bathroom includes double vanity and walk-in shower
- Bedroom 5 2 queen-size beds; en-suite bathroom includes single vanity and walk-in shower.
- Bedroom 6 2 queen-size beds; en-suite bathroom includes single vanity and walk-in shower.