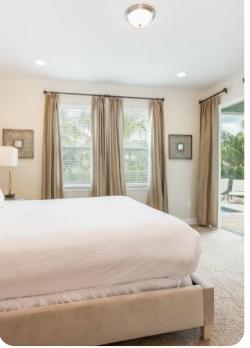

#### Bedrooms

### Ground floor

• Bedroom 1 - King-size bed; en-suite bathroom includes double vanity and walk-in shower.

#### First floor

- Bedroom 2 King-size bed; en-suite bathroom includes single vanity and walk-in shower.
- Bedroom 3 Queen-size bed; en-suite bathroom includes single vanity and bathtub/shower combination
- Bedroom 4 King-size bed; en-suite bathroom includes double vanity and walk-in shower
- Bedroom 5 2 queen-size beds; en-suite bathroom includes single vanity and walk-in shower.
- Bedroom 6 2 queen-size beds; en-suite bathroom includes single vanity and walk-in shower.