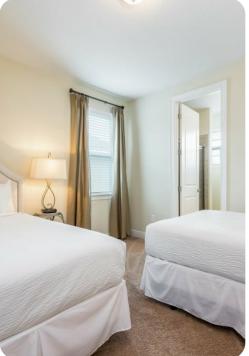

#### First floor

- Bedroom 2 King-size bed; en-suite bathroom includes single vanity and walk-in shower.
- Bedroom 3 Queen-size bed; en-suite bathroom includes single vanity and bathtub/shower combination
- Bedroom 4 King-size bed; en-suite bathroom includes double vanity and walk-in shower
- Bedroom 5 2 queen-size beds; en-suite bathroom includes single vanity and walk-in shower.
- Bedroom 6 2 queen-size beds; en-suite bathroom includes single vanity and walk-in shower.