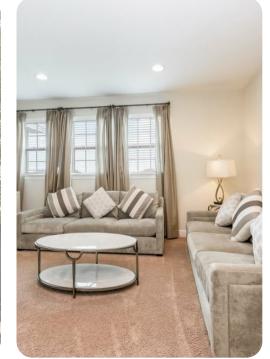

## Living Areas

- Fully equipped kitchen
- Dining area
- Living area with Flat Screen TV
- Comfortable sofas
- Coffee table
- Doors opening onto the pool area