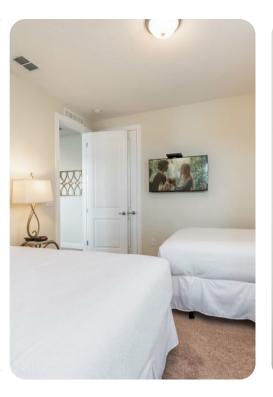

#### First floor

- Bedroom 2 King-size bed; en-suite bathroom includes single vanity and walk-in shower.
- Bedroom 3 Queen-size bed; en-suite bathroom includes single vanity and bathtub/shower combination
- Bedroom 4 King-size bed; en-suite bathroom includes double vanity and walk-in shower
- Bedroom 5 2 queen-size beds; en-suite bathroom includes single vanity and walk-in shower.
- Bedroom 6 2 queen-size beds; en-suite bathroom includes single vanity and walk-in shower.