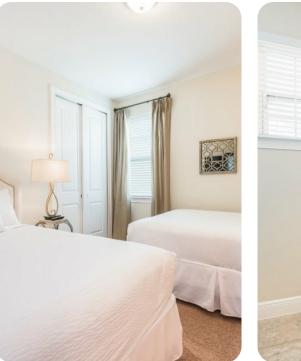

#### First floor

- Bedroom 2 King-size bed; en-suite bathroom includes single vanity and walk-in shower.
- Bedroom 3 Queen-size bed; en-suite bathroom includes single vanity and bathtub/shower combination
- Bedroom 4 King-size bed; en-suite bathroom includes double vanity and walk-in shower
- Bedroom 5 2 queen-size beds; en-suite bathroom includes single vanity and walk-in shower.
- Bedroom 6 2 queen-size beds; en-suite bathroom includes single vanity and walk-in shower.