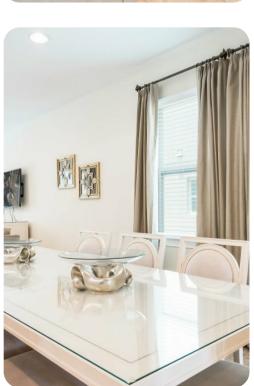

## Living Areas

- Fully equipped kitchen
- Dining area
- Living area with Flat Screen TV
- Comfortable sofas
- Coffee table
- Doors opening onto the pool area