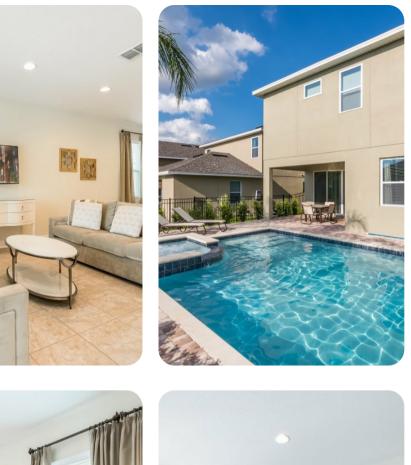

Encore Resort 31 | Page 2 of 8

# General

- Air-Conditioning
- Dining area
- Bathrobes
- Hair Dryers
- Children welcome
- Pet friendly home (additional charges apply)

# Entertainment

- Flat screen TV
- Wireless internet access
- Free access to Encore Resort in Reunion Water Park/Clubhouse/Splash Zone/Basketball/Tennis/Volleyball/Childrens Playground

# Pool Area

- Private pool
- Sunloungers
- Outdoor dining
- BBQ

# Places of interest

- Golf courses 4 miles
- Supermarket 2 miles
- Shopping mall 4 miles
- Disney World 7 miles
- Seaworld 14 miles
- Universal Studios 20 miles
- Legoland 30 miles
- Airport 26 miles
- Beaches 75 miles









Encore Resort 31 | Page 3 of 8







Encore Resort 31 | Page 4 of 8









Encore Resort 31 | Page 5 of 8







Encore Resort 31 | Page 6 of 8







Encore Resort 31 | Page 7 of 8





A ST AND STREET STATE



Encore Resort 31 | Page 8 of 8