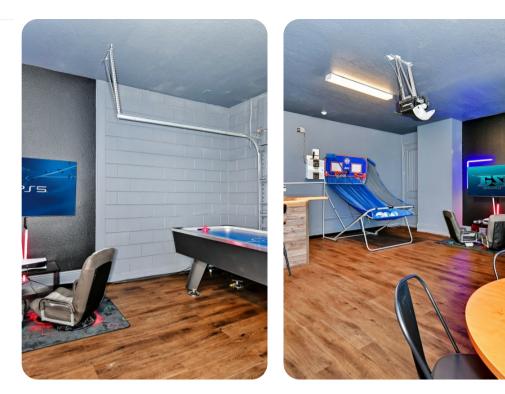

## Home entertainment

- Flat-screen TVs in living area and all bedrooms
- Game room with air-hockey, PS5, gaming chairs, basketball shooting game, bar area and x2 Flat-Screen TVs