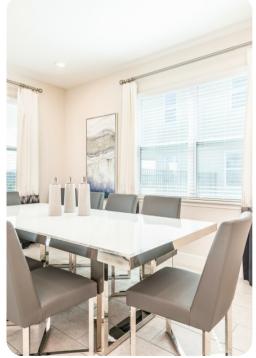

### Living area

- Open-plan living area
- Fully equipped kitchen
- Breakfast bar with seating
- Dining table and chairs
- Tastefully furnished living room with flat-screen TV and comfortable sofas
- Upstairs loft area with flat-screen TV and sofa