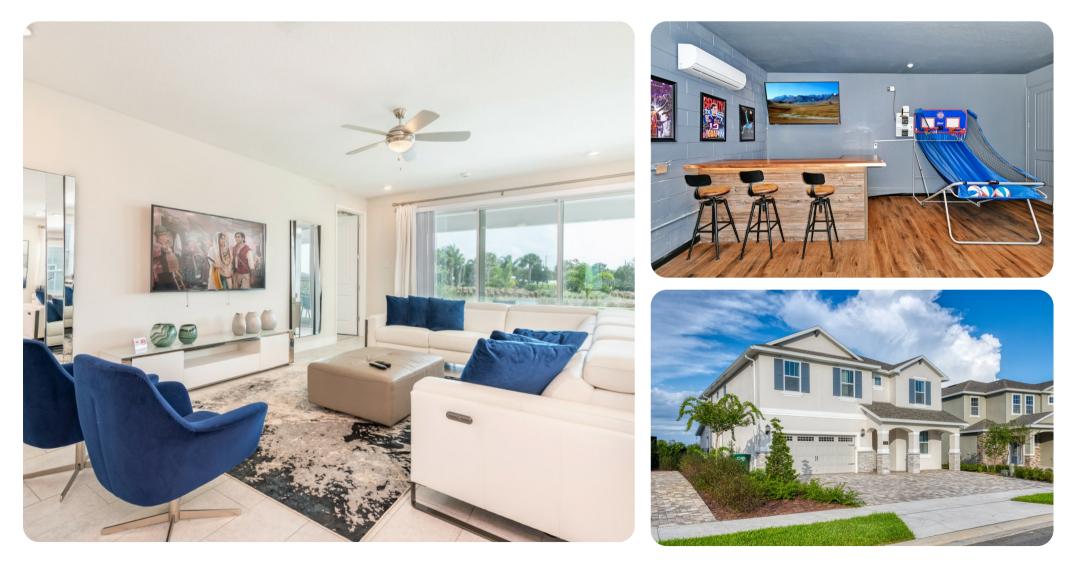

### Living area

- Open-plan living area
- Fully equipped kitchen
- Breakfast bar with seating
- Dining table and chairs
- Tastefully furnished living room with flat-screen TV and comfortable sofas
- Upstairs loft area with flat-screen TV and sofa

## Home entertainment

- Flat-screen TVs in living area and all bedrooms
- Game room with air-hockey, PS5, gaming chairs, basketball shooting game, bar area and x2 Flat-Screen TVs

# Places of interest

- Golf courses 4 miles
- Supermarket 2 miles
- Shopping mall 4 miles
- Disney World 7 miles
- Seaworld 14 miles
- Universal Studios 20 miles
- Legoland 30 miles
- Airport 26 miles
- Beaches 75 miles