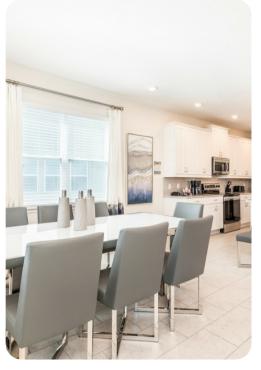

### Living area

- Open-plan living area
- Fully equipped kitchen
- Breakfast bar with seating
- Dining table and chairs
- Tastefully furnished living room with flat-screen TV and comfortable sofas
- Upstairs loft area with flat-screen TV and sofa