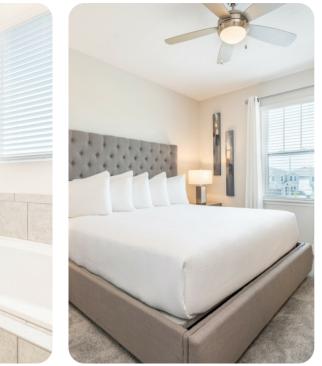

#### Bedrooms

- Bedroom 1 King-size bed
- Bedroom 2 King-size bed
- Bedroom 3 Queen-size bed
- Bedroom 4 King-size bed
- Bedroom 5 King-size bed
- Bedroom 6 Queen-size bed
- Bedroom 7 Double bed and twin bed
- Bedroom 8 Double bed and twin bed

### Living area

- Open-plan living area
- Fully equipped kitchen
- Breakfast bar with seating
- Dining table and chairs
- Tastefully furnished living room with flat-screen TV and comfortable sofas
- Upstairs loft area with flat-screen TV and sofa