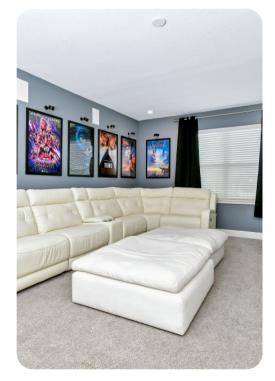

### Living area

- Open-plan living area
- Fully equipped kitchen
- Breakfast bar with seating
- Dining table and chairs
- Tastefully furnished living room with flat-screen TV and comfortable sofas
- Upstairs loft area with flat-screen TV and sofa