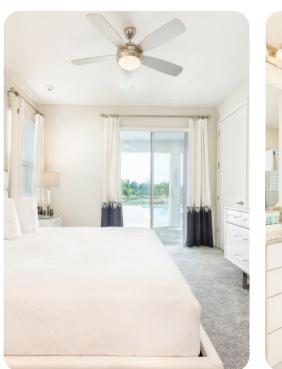

#### Bedrooms

- Bedroom 1 King-size bed
- Bedroom 2 King-size bed
- Bedroom 3 Queen-size bed
- Bedroom 4 King-size bed
- Bedroom 5 King-size bed
- Bedroom 6 Queen-size bed
- Bedroom 7 Double bed and twin bed
- Bedroom 8 Double bed and twin bed

### Living area

- Open-plan living area
- Fully equipped kitchen
- Breakfast bar with seating
- Dining table and chairs
- Tastefully furnished living room with flat-screen TV and comfortable sofas
- Upstairs loft area with flat-screen TV and sofa