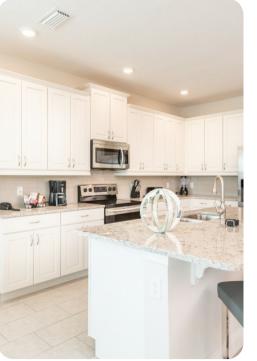

### Living area

- Open-plan living area
- Fully equipped kitchen
- Breakfast bar with seating
- Dining table and chairs
- Tastefully furnished living room with flat-screen TV and comfortable sofas
- Upstairs loft area with flat-screen TV and sofa