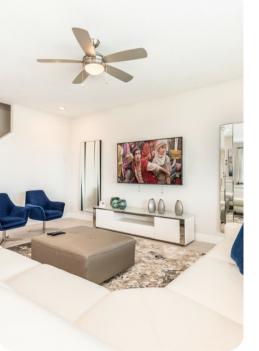

### Living area

- Open-plan living area
- Fully equipped kitchen
- Breakfast bar with seating
- Dining table and chairs
- Tastefully furnished living room with flat-screen TV and comfortable sofas
- Upstairs loft area with flat-screen TV and sofa