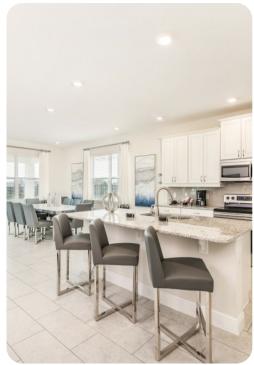

### Living area

- Open-plan living area
- Fully equipped kitchen
- Breakfast bar with seating
- Dining table and chairs
- Tastefully furnished living room with flat-screen TV and comfortable sofas
- Upstairs loft area with flat-screen TV and sofa