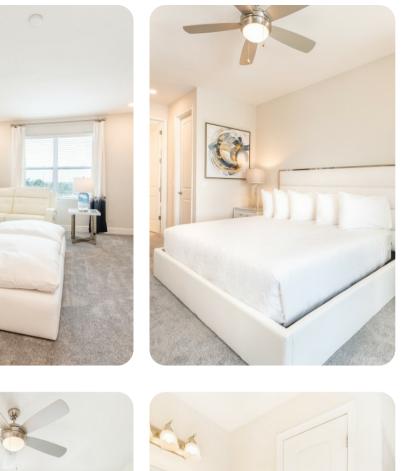

#### Bedrooms

- Bedroom 1 King-size bed
- Bedroom 2 King-size bed
- Bedroom 3 Queen-size bed
- Bedroom 4 King-size bed
- Bedroom 5 King-size bed
- Bedroom 6 Queen-size bed
- Bedroom 7 Double bed and twin bed
- Bedroom 8 Double bed and twin bed

### Living area

- Open-plan living area
- Fully equipped kitchen
- Breakfast bar with seating
- Dining table and chairs
- Tastefully furnished living room with flat-screen TV and comfortable sofas
- Upstairs loft area with flat-screen TV and sofa