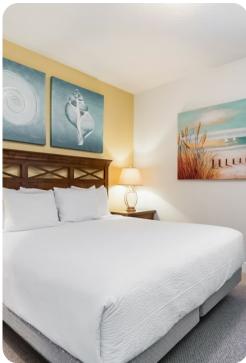

#### **Bedrooms**

#### Ground floor

- Bedroom 1 King-size bed; en-suite bathroom includes single vanity and walk-in shower
- Bedroom 2 King-size bed; en-suite bathroom includes single vanity and walk-in shower
- Bedroom 3 King-size bed; en-suite bathroom includes double vanity and walk-in shower
- Bedroom 4 King-size bed; en-suite bathroom includes single vanity and walk-in shower

#### First floor

- Bedroom 5 King-size bed; en-suite bathroom includes single vanity and walk-in shower
- Bedroom 6 2 twin beds; en-suite bathroom includes single vanity and walk-in shower
- Bedroom 7 2 double beds; en-suite bathroom includes double vanity, walk-in shower and bathtub
- Bedroom 8 King-size bed; Jack and Jill-style bathroom includes double vanity and walk-in shower
- Bedroom 9 2 twin beds; Jack and Jill-style bathroom includes double vanity and walk-in shower
- Bedroom 10 King-size bed; en-suite bathroom includes single vanity and walk-in shower
- Bedroom 11 King-size bed; en-suite bathroom includes single vanity and walk-in shower
- Bedroom 12 King-size bed; en-suite bathroom includes single vanity and walk-in shower
- Bedroom 13 Queen-size bed; en-suite bathroom includes single vanity and walk-in shower