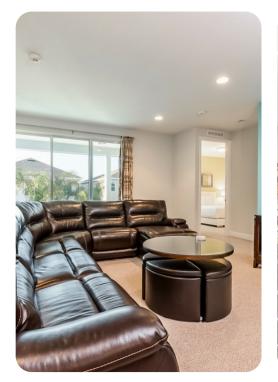

# Living area

- Fully equipped kitchen with stainless steel appliances
- Breakfast bar with seating
- Open-plan living area with flat-screen TV and sofas
- Dining table and chairs