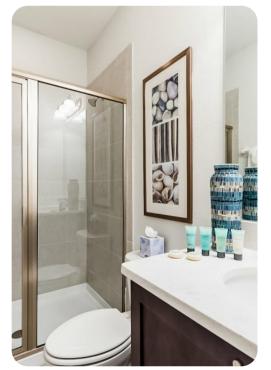

#### Ground floor

- Bedroom 1 King-size bed; en-suite bathroom includes single vanity and walk-in shower
- Bedroom 2 King-size bed; en-suite bathroom includes single vanity and walk-in shower
- Bedroom 3 King-size bed; en-suite bathroom includes double vanity and walk-in shower
- Bedroom 4 King-size bed; en-suite bathroom includes single vanity and walk-in shower

#### First floor

- Bedroom 5 King-size bed; en-suite bathroom includes single vanity and walk-in shower
- Bedroom 6 2 twin beds; en-suite bathroom includes single vanity and walk-in shower
- Bedroom 7 2 double beds; en-suite bathroom includes double vanity, walk-in shower and bathtub
- Bedroom 8 King-size bed; Jack and Jill-style bathroom includes double vanity and walk-in shower
- Bedroom 9 2 twin beds; Jack and Jill-style bathroom includes double vanity and walk-in shower
- Bedroom 10 King-size bed; en-suite bathroom includes single vanity and walk-in shower
- Bedroom 11 King-size bed; en-suite bathroom includes single vanity and walk-in shower
- Bedroom 12 King-size bed; en-suite bathroom includes single vanity and walk-in shower
- Bedroom 13 Queen-size bed; en-suite bathroom includes single vanity and walk-in shower