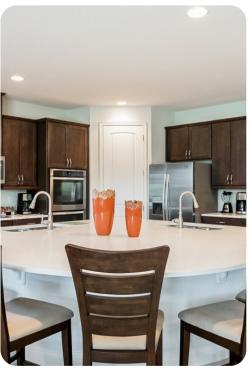

# Living area

- Fully equipped kitchen with stainless steel appliances
- Breakfast bar with seating
- Open-plan living area with flat-screen TV and sofas
- Dining table and chairs