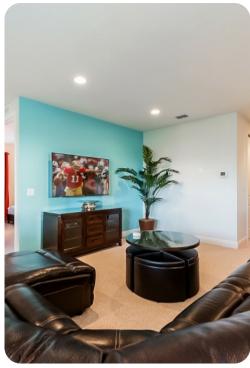

# Living area

- Fully equipped kitchen with stainless steel appliances
- Breakfast bar with seating
- Open-plan living area with flat-screen TV and sofas
- Dining table and chairs