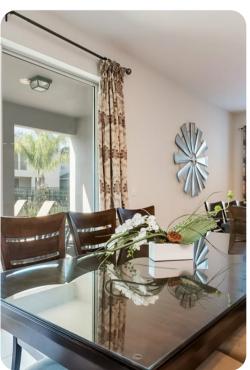

# Living area

- Fully equipped kitchen with stainless steel appliances
- Breakfast bar with seating
- Open-plan living area with flat-screen TV and sofas
- Dining table and chairs