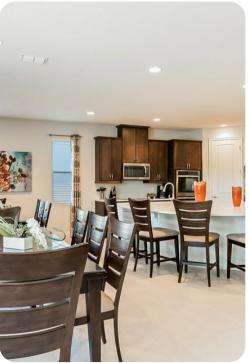

# Living area

- Fully equipped kitchen with stainless steel appliances
- Breakfast bar with seating
- Open-plan living area with flat-screen TV and sofas
- Dining table and chairs