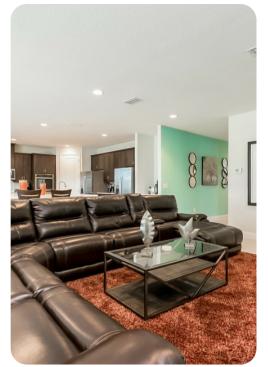

# Living area

- Fully equipped kitchen with stainless steel appliances
- Breakfast bar with seating
- Open-plan living area with flat-screen TV and sofas
- Dining table and chairs