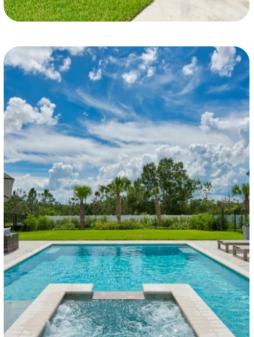

### Pool area

- Private pool
- Spillover tub
- Sunloungers
- BBQ
- Outdoor lounge area with sofas, armchairs and parasol
- Covered lanai with table and chairs