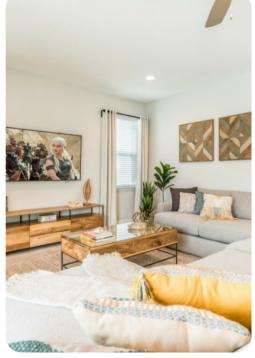

#### Living area

- Open-plan living area
- Fully equipped kitchen
- Breakfast bar with seating
- Dining table and chairs
- Tastefully furnished living room with flat-screen TV and L-shaped sofa opening out onto the patio through sliding glass doors
- Upstairs loft area includes air hockey table, arcade game, flat-screen TV and seating

#### Home entertainment

- Flat-screen TVs in living area, loft area and all bedrooms
- Upstairs loft area includes air hockey table, arcade game, flat-screen TV and seating