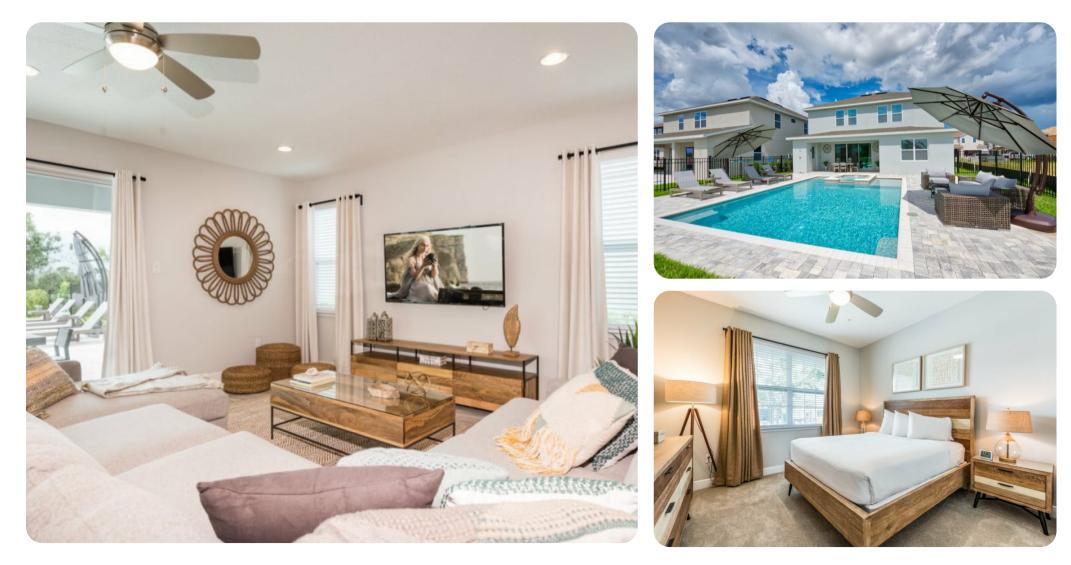

### Key features

- 5 bedrooms
- 5.5 bathrooms
- Sleeps 10
- Private pool
- Spillover tub
- BBQ

#### Living area

- Open-plan living area
- Fully equipped kitchen
- Breakfast bar with seating
- Dining table and chairs
- Tastefully furnished living room with flat-screen TV and L-shaped sofa opening out onto the patio through sliding glass doors
- Upstairs loft area includes air hockey table, arcade game, flat-screen TV and seating

### Pool area

- Private pool
- Spillover tub
- Sunloungers
- BBQ
- Outdoor lounge area with sofas, armchairs and parasol
- Covered lanai with table and chairs

## First floor

- Bedroom 2 King-size bed; en-suite bathroom includes double vanity, bathtub and walk-in shower
- Bedroom 3 2 twin beds; adjacent bathroom includes double vanity and walk-in shower
- Bedroom 4 Bunk bed (twin/double); en-suite bathroom single vanity and bathtub/shower combination
- Bedroom 5 Queen-size bed; en-suite bathroom includes single vanity and walk-in shower