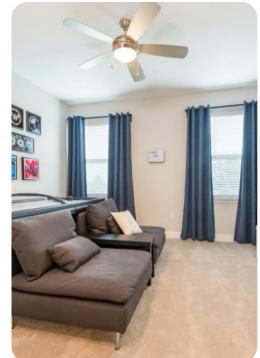

#### Living area

- Open-plan living area
- Fully equipped kitchen
- Breakfast bar with seating
- Dining table and chairs
- Tastefully furnished living room with flat-screen TV and L-shaped sofa opening out onto the patio through sliding glass doors
- Upstairs loft area includes air hockey table, arcade game, flat-screen TV and seating