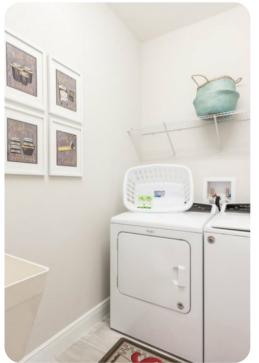

- Queen-size bed; adjacent bathroom single vanity and walk-in shower

## First floor

- Bedroom 2 King-size bed; en-suite bathroom includes double vanity, bathtub and walk-in shower
- Bedroom 3 2 twin beds; adjacent bathroom includes double vanity and walk-in shower
- Bedroom 4 Bunk bed (twin/double); en-suite bathroom single vanity and bathtub/shower combination
- Bedroom 5 Queen-size bed; en-suite bathroom includes single vanity and walk-in shower

#### Living area

- Open-plan living area
- Fully equipped kitchen
- Breakfast bar with seating
- Dining table and chairs
- Tastefully furnished living room with flat-screen TV and L-shaped sofa opening out onto the patio through sliding glass doors
- Upstairs loft area includes air hockey table, arcade game, flat-screen TV and seating









# Encore Resort 298 | Page 2 of 8

### Pool area

- Private pool
- Spillover tub
- Sunloungers
- BBQ
- Outdoor lounge area with sofas, armchairs and parasol
- Covered lanai with table and chairs

#### Home entertainment

- Flat-screen TVs in living area, loft area and all bedrooms
- Upstairs loft area includes air hockey table, arcade game, flat-screen TV and seating

#### General

- Air conditioning throughout
- Complimentary wifi
- Bedding and towels included
- Private parking
- Pet friendly home (additional charges apply)

## Laundry room

- Washer and dryer
- Iron and ironing board

## Children's equipment available for hire

- Crib
- Stroller
- High chair
- Pack and play









# Places of interest

- Golf courses 4 miles
- Supermarket 2 miles
- Shopping mall 4 miles
- Disney Worl