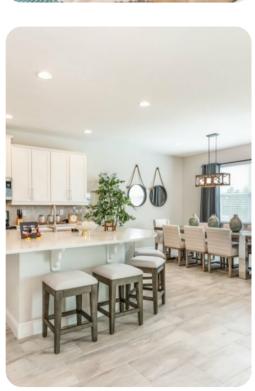

#### Living area

- Open-plan living area
- Fully equipped kitchen
- Breakfast bar with seating
- Dining table and chairs
- Tastefully furnished living room with flat-screen TV and L-shaped sofa opening out onto the patio through sliding glass doors
- Upstairs loft area includes air hockey table, arcade game, flat-screen TV and seating