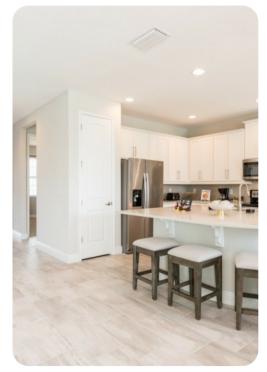

#### Living area

- Open-plan living area
- Fully equipped kitchen
- Breakfast bar with seating
- Dining table and chairs
- Tastefully furnished living room with flat-screen TV and L-shaped sofa opening out onto the patio through sliding glass doors
- Upstairs loft area includes air hockey table, arcade game, flat-screen TV and seating