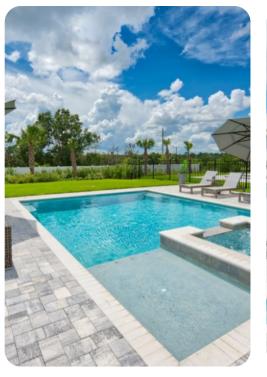

### Pool area

- Private pool
- Spillover tub
- Sunloungers
- BBQ
- Outdoor lounge area with sofas, armchairs and parasol
- Covered lanai with table and chairs