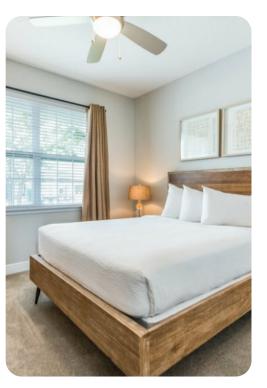

## First floor

- Bedroom 2 King-size bed; en-suite bathroom includes double vanity, bathtub and walk-in shower
- Bedroom 3 2 twin beds; adjacent bathroom includes double vanity and walk-in shower
- Bedroom 4 Bunk bed (twin/double); en-suite bathroom single vanity and bathtub/shower combination
- Bedroom 5 Queen-size bed; en-suite bathroom includes single vanity and walk-in shower