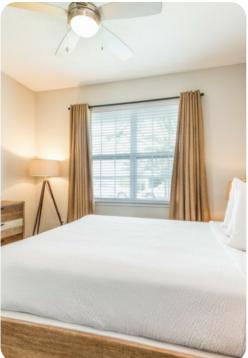

## First floor

- Bedroom 2 King-size bed; en-suite bathroom includes double vanity, bathtub and walk-in shower
- Bedroom 3 2 twin beds; adjacent bathroom includes double vanity and walk-in shower
- Bedroom 4 Bunk bed (twin/double); en-suite bathroom single vanity and bathtub/shower combination
- Bedroom 5 Queen-size bed; en-suite bathroom includes single vanity and walk-in shower