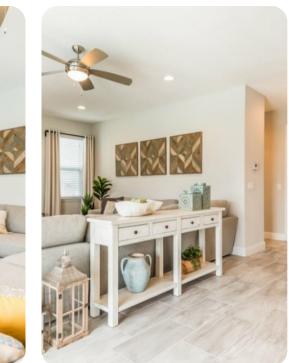

#### Living area

- Open-plan living area
- Fully equipped kitchen
- Breakfast bar with seating
- Dining table and chairs
- Tastefully furnished living room with flat-screen TV and L-shaped sofa opening out onto the patio through sliding glass doors
- Upstairs loft area includes air hockey table, arcade game, flat-screen TV and seating