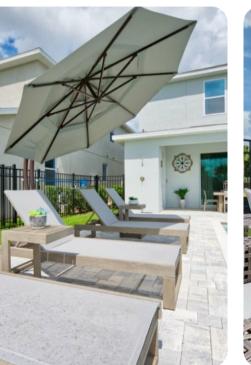

### Pool area

- Private pool
- Spillover tub
- Sunloungers
- BBQ
- Outdoor lounge area with sofas, armchairs and parasol
- Covered lanai with table and chairs