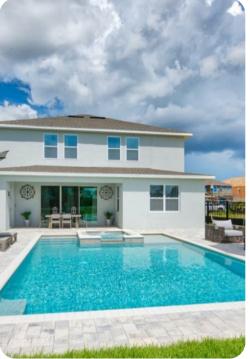

### Key features

- 5 bedrooms
- 5.5 bathrooms
- Sleeps 10
- Private pool
- Spillover tub
- BBQ

### Pool area

- Private pool
- Spillover tub
- Sunloungers
- BBQ
- Outdoor lounge area with sofas, armchairs and parasol
- Covered lanai with table and chairs