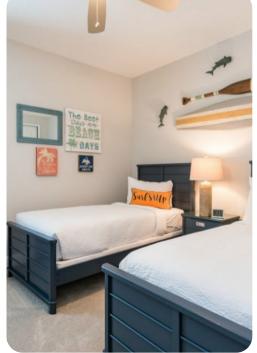

## First floor

- Bedroom 2 King-size bed; en-suite bathroom includes double vanity, bathtub and walk-in shower
- Bedroom 3 2 twin beds; adjacent bathroom includes double vanity and walk-in shower
- Bedroom 4 Bunk bed (twin/double); en-suite bathroom single vanity and bathtub/shower combination
- Bedroom 5 Queen-size bed; en-suite bathroom includes single vanity and walk-in shower