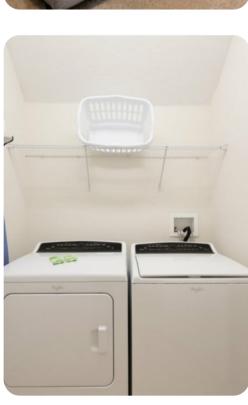

#### General

- Air conditioning throughout
- Complimentary wifi
- Bedding and towels included
- Private parking
- Pet friendly home (additional charges apply)

Laundry room

- Washer and dryer
- Iron and ironing board