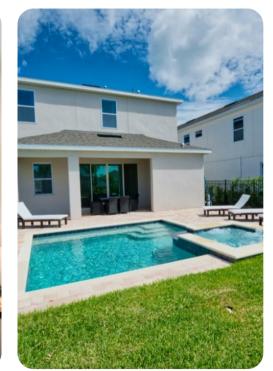

#### Key features

- 5 bedrooms
- 4 bathrooms
- Sleeps 10
- Private pool
- Spillover tub
- Access to resort amenities

### Pool area

- Private pool
- Spillover tub
- Garden area
- Sunloungers
- BBQ
- Covered lanai with table and chairs