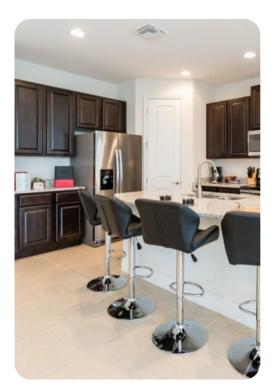

#### Living area

- Open-plan living area
- Fully equipped kitchen
- Breakfast bar with seating
- Dining table and chairs
- Tastefully furnished living room with flat-screen TV and comfortable sofas