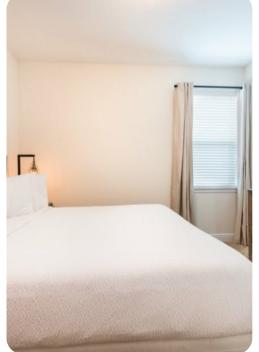

#### Bedrooms

## Ground floor

• Bedroom 1 - Queen-size bed; adjacent bathroom includes single vanity and bathtub/shower combination

### First floor

- Bedroom 2 King-size bed; en-suite bathroom includes single vanity and bathtub/shower combination
- Bedroom 3 King-size bed; adjacent bathroom includes double vanity and bathtub/shower combination
- Bedroom 4 King-size bed; en-suite bathroom includes double vanity and walk-in shower
- Bedroom 5 Themed bedroom with 2 twin beds; adjacent bathroom includes double vanity and bathtub/shower combination