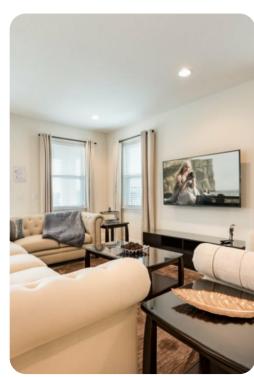

#### Living area

- Open-plan living area
- Fully equipped kitchen
- Breakfast bar with seating
- Dining table and chairs
- Tastefully furnished living room with flat-screen TV and comfortable sofas