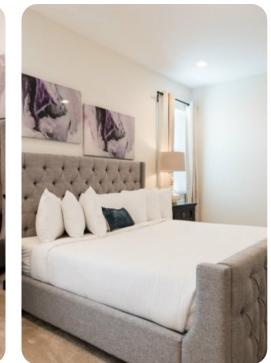

#### Bedrooms

## Ground floor

• Bedroom 1 - Queen-size bed; adjacent bathroom includes single vanity and bathtub/shower combination

### First floor

- Bedroom 2 King-size bed; en-suite bathroom includes single vanity and bathtub/shower combination
- Bedroom 3 King-size bed; adjacent bathroom includes double vanity and bathtub/shower combination
- Bedroom 4 King-size bed; en-suite bathroom includes double vanity and walk-in shower
- Bedroom 5 Themed bedroom with 2 twin beds; adjacent bathroom includes double vanity and bathtub/shower combination