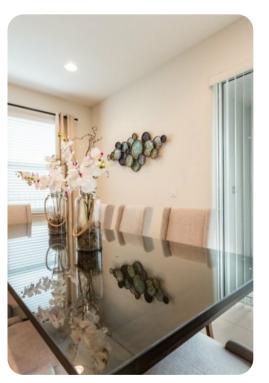

#### Living area

- Open-plan living area
- Fully equipped kitchen
- Breakfast bar with seating
- Dining table and chairs
- Tastefully furnished living room with flat-screen TV and comfortable sofas