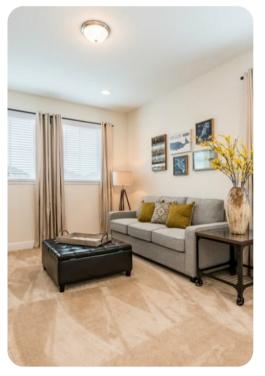

#### Living area

- Open-plan living area
- Fully equipped kitchen
- Breakfast bar with seating
- Dining table and chairs
- Tastefully furnished living room with flat-screen TV and comfortable sofas