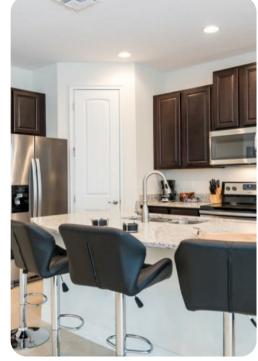

#### Living area

- Open-plan living area
- Fully equipped kitchen
- Breakfast bar with seating
- Dining table and chairs
- Tastefully furnished living room with flat-screen TV and comfortable sofas