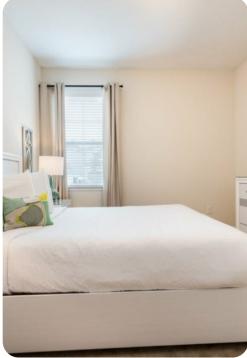

#### Bedrooms

## Ground floor

• Bedroom 1 - Queen-size bed; adjacent bathroom includes single vanity and bathtub/shower combination

### First floor

- Bedroom 2 King-size bed; en-suite bathroom includes single vanity and bathtub/shower combination
- Bedroom 3 King-size bed; adjacent bathroom includes double vanity and bathtub/shower combination
- Bedroom 4 King-size bed; en-suite bathroom includes double vanity and walk-in shower
- Bedroom 5 Themed bedroom with 2 twin beds; adjacent bathroom includes double vanity and bathtub/shower combination