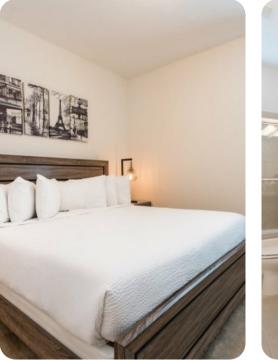

#### Bedrooms

### First floor

- Bedroom 2 King-size bed; en-suite bathroom includes single vanity and bathtub/shower combination
- Bedroom 3 King-size bed; adjacent bathroom includes double vanity and bathtub/shower combination
- Bedroom 4 King-size bed; en-suite bathroom includes double vanity and walk-in shower
- Bedroom 5 Themed bedroom with 2 twin beds; adjacent bathroom includes double vanity and bathtub/shower combination