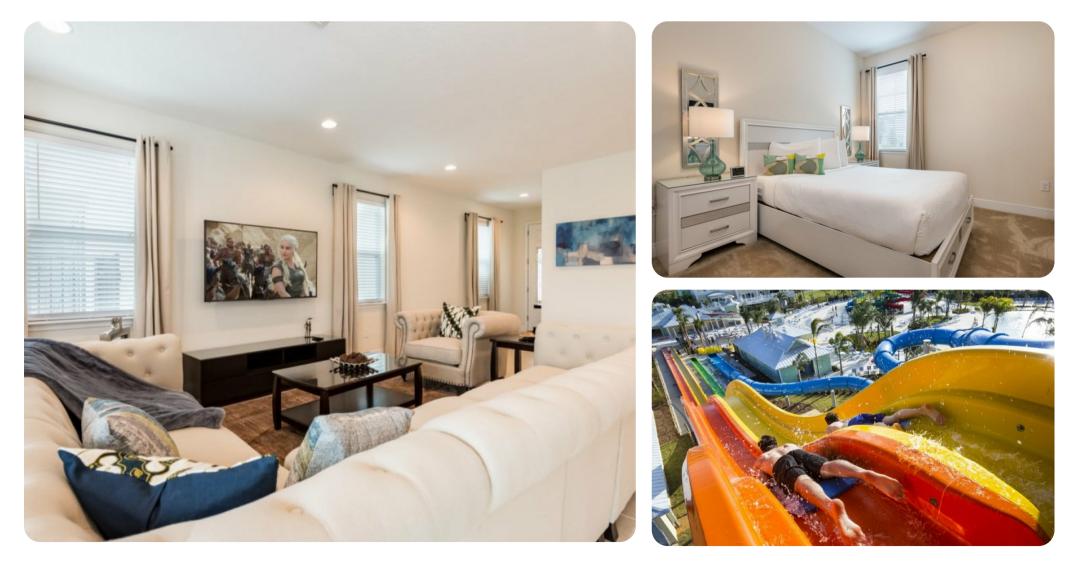

#### Key features

- 5 bedrooms
- 4 bathrooms
- Sleeps 10
- Private pool
- Spillover tub
- Access to resort amenities

### First floor

- Bedroom 2 King-size bed; en-suite bathroom includes single vanity and bathtub/shower combination
- Bedroom 3 King-size bed; adjacent bathroom includes double vanity and bathtub/shower combination
- Bedroom 4 King-size bed; en-suite bathroom includes double vanity and walk-in shower
- Bedroom 5 Themed bedroom with 2 twin beds; adjacent bathroom includes double vanity and bathtub/shower combination

#### Living area

- Open-plan living area
- Fully equipped kitchen
- Breakfast bar with seating
- Dining table and chairs
- Tastefully furnished living room with flat-screen TV and comfortable sofas

### Pool area

- Private pool
- Spillover tub
- Garden area
- Sunloungers
- BBQ
- Covered lanai with table and chairs