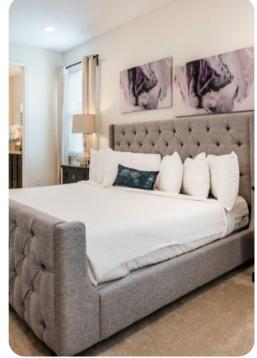

#### Bedrooms

## Ground floor

• Bedroom 1 - Queen-size bed; adjacent bathroom includes single vanity and bathtub/shower combination

### First floor

- Bedroom 2 King-size bed; en-suite bathroom includes single vanity and bathtub/shower combination
- Bedroom 3 King-size bed; adjacent bathroom includes double vanity and bathtub/shower combination
- Bedroom 4 King-size bed; en-suite bathroom includes double vanity and walk-in shower
- Bedroom 5 Themed bedroom with 2 twin beds; adjacent bathroom includes double vanity and bathtub/shower combination