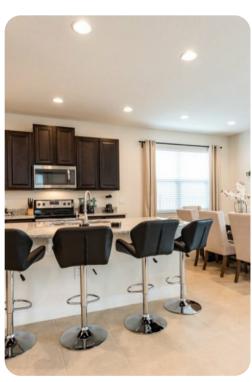

#### Living area

- Open-plan living area
- Fully equipped kitchen
- Breakfast bar with seating
- Dining table and chairs
- Tastefully furnished living room with flat-screen TV and comfortable sofas