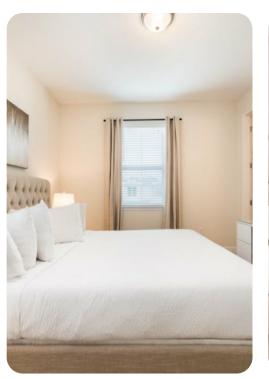

#### Bedrooms

## Ground floor

• Bedroom 1 - Queen-size bed; adjacent bathroom includes single vanity and bathtub/shower combination

### First floor

- Bedroom 2 King-size bed; en-suite bathroom includes single vanity and bathtub/shower combination
- Bedroom 3 King-size bed; adjacent bathroom includes double vanity and bathtub/shower combination
- Bedroom 4 King-size bed; en-suite bathroom includes double vanity and walk-in shower
- Bedroom 5 Themed bedroom with 2 twin beds; adjacent bathroom includes double vanity and bathtub/shower combination