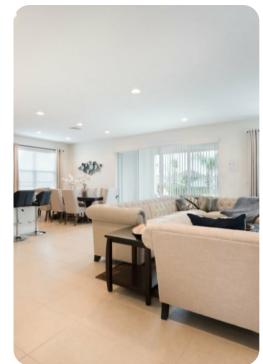

#### Living area

- Open-plan living area
- Fully equipped kitchen
- Breakfast bar with seating
- Dining table and chairs
- Tastefully furnished living room with flat-screen TV and comfortable sofas