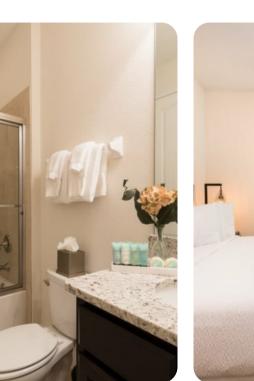

## Ground floor

• Bedroom 1 - Queen-size bed; adjacent bathroom includes single vanity and bathtub/shower combination

### First floor

- Bedroom 2 King-size bed; en-suite bathroom includes single vanity and bathtub/shower combination
- Bedroom 3 King-size bed; adjacent bathroom includes double vanity and bathtub/shower combination
- Bedroom 4 King-size bed; en-suite bathroom includes double vanity and walk-in shower
- Bedroom 5 Themed bedroom with 2 twin beds; adjacent bathroom includes double vanity and bathtub/shower combination