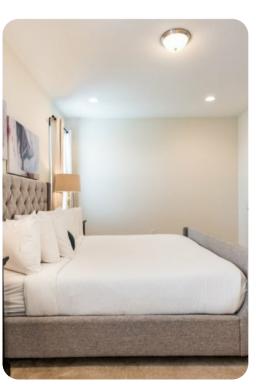

#### Bedrooms

## Ground floor

• Bedroom 1 - Queen-size bed; adjacent bathroom includes single vanity and bathtub/shower combination

### First floor

- Bedroom 2 King-size bed; en-suite bathroom includes single vanity and bathtub/shower combination
- Bedroom 3 King-size bed; adjacent bathroom includes double vanity and bathtub/shower combination
- Bedroom 4 King-size bed; en-suite bathroom includes double vanity and walk-in shower
- Bedroom 5 Themed bedroom with 2 twin beds; adjacent bathroom includes double vanity and bathtub/shower combination