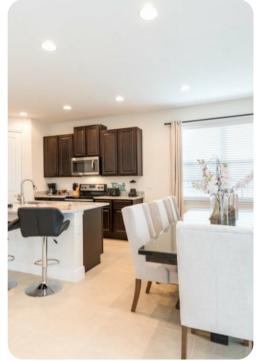

#### Living area

- Open-plan living area
- Fully equipped kitchen
- Breakfast bar with seating
- Dining table and chairs
- Tastefully furnished living room with flat-screen TV and comfortable sofas