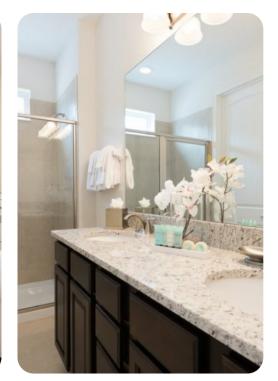

## Ground floor

• Bedroom 1 - Queen-size bed; adjacent bathroom includes single vanity and bathtub/shower combination

### First floor

- Bedroom 2 King-size bed; en-suite bathroom includes single vanity and bathtub/shower combination
- Bedroom 3 King-size bed; adjacent bathroom includes double vanity and bathtub/shower combination
- Bedroom 4 King-size bed; en-suite bathroom includes double vanity and walk-in shower
- Bedroom 5 Themed bedroom with 2 twin beds; adjacent bathroom includes double vanity and bathtub/shower combination