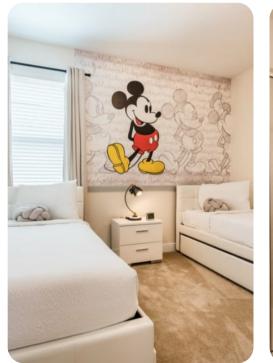

### First floor

- Bedroom 2 King-size bed; en-suite bathroom includes single vanity and bathtub/shower combination
- Bedroom 3 King-size bed; adjacent bathroom includes double vanity and bathtub/shower combination
- Bedroom 4 King-size bed; en-suite bathroom includes double vanity and walk-in shower
- Bedroom 5 Themed bedroom with 2 twin beds; adjacent bathroom includes double vanity and bathtub/shower combination