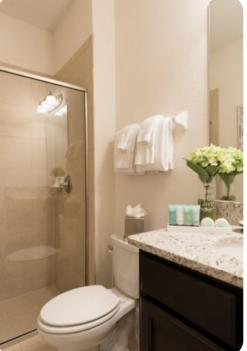

## Ground floor

• Bedroom 1 - Queen-size bed; adjacent bathroom includes single vanity and bathtub/shower combination

### First floor

- Bedroom 2 King-size bed; en-suite bathroom includes single vanity and bathtub/shower combination
- Bedroom 3 King-size bed; adjacent bathroom includes double vanity and bathtub/shower combination
- Bedroom 4 King-size bed; en-suite bathroom includes double vanity and walk-in shower
- Bedroom 5 Themed bedroom with 2 twin beds; adjacent bathroom includes double vanity and bathtub/shower combination