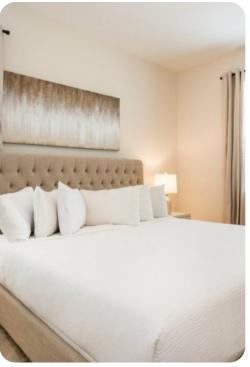

#### Bedrooms

## Ground floor

• Bedroom 1 - Queen-size bed; adjacent bathroom includes single vanity and bathtub/shower combination

### First floor

- Bedroom 2 King-size bed; en-suite bathroom includes single vanity and bathtub/shower combination
- Bedroom 3 King-size bed; adjacent bathroom includes double vanity and bathtub/shower combination
- Bedroom 4 King-size bed; en-suite bathroom includes double vanity and walk-in shower
- Bedroom 5 Themed bedroom with 2 twin beds; adjacent bathroom includes double vanity and bathtub/shower combination