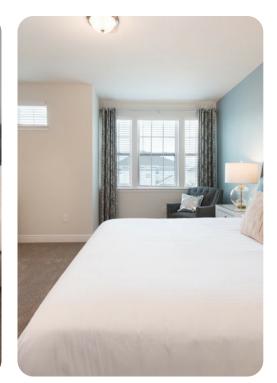

#### Ground floor

- Bedroom 1 King-size bed; en-suite bathroom includes double vanity, walk-in shower and bathtub. Access to pool area
- Bedroom 2 King-size bed; en-suite bathroom includes double vanity, walk-in shower and bathtub. Access to pool area
- Bedroom 3 Queen-size bed; adjacent bathroom includes single vanity and walk-in shower

#### First Floor

- Bedroom 4 King-size bed; en-suite bathroom includes single vanity and walk-in shower
- Bedroom 5 King-size bed; en-suite bathroom includes single vanity and walk-in shower
- Bedroom 6 2 double beds; en-suite bathroom includes single vanity and walk-in shower
- Bedroom 7 1 double bed & 1 twin bed; en-suite bathroom includes single vanity and walk-in shower
- Bedroom 8 Bunk bed (twin/double); en-suite bathroom single vanity and walk-in shower