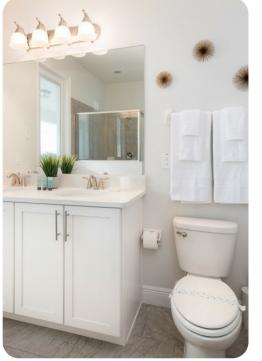

#### Ground floor

- Bedroom 1 King-size bed; en-suite bathroom includes double vanity, walk-in shower and bathtub. Access to pool area
- Bedroom 2 King-size bed; en-suite bathroom includes double vanity, walk-in shower and bathtub. Access to pool area
- Bedroom 3 Queen-size bed; adjacent bathroom includes single vanity and walk-in shower

#### First Floor

- Bedroom 4 King-size bed; en-suite bathroom includes single vanity and walk-in shower
- Bedroom 5 King-size bed; en-suite bathroom includes single vanity and walk-in shower
- Bedroom 6 2 double beds; en-suite bathroom includes single vanity and walk-in shower
- Bedroom 7 1 double bed & 1 twin bed; en-suite bathroom includes single vanity and walk-in shower
- Bedroom 8 Bunk bed (twin/double); en-suite bathroom single vanity and walk-in shower