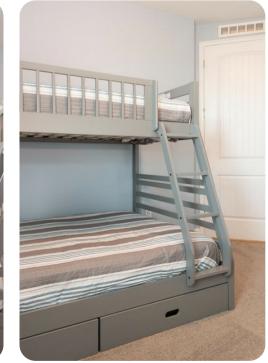

#### First Floor

- Bedroom 4 King-size bed; en-suite bathroom includes single vanity and walk-in shower
- Bedroom 5 King-size bed; en-suite bathroom includes single vanity and walk-in shower
- Bedroom 6 2 double beds; en-suite bathroom includes single vanity and walk-in shower
- Bedroom 7 1 double bed & 1 twin bed; en-suite bathroom includes single vanity and walk-in shower
- Bedroom 8 Bunk bed (twin/double); en-suite bathroom single vanity and walk-in shower