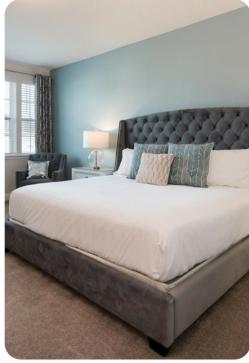

#### Ground floor

- Bedroom 1 King-size bed; en-suite bathroom includes double vanity, walk-in shower and bathtub. Access to pool area
- Bedroom 2 King-size bed; en-suite bathroom includes double vanity, walk-in shower and bathtub. Access to pool area
- Bedroom 3 Queen-size bed; adjacent bathroom includes single vanity and walk-in shower

#### First Floor

- Bedroom 4 King-size bed; en-suite bathroom includes single vanity and walk-in shower
- Bedroom 5 King-size bed; en-suite bathroom includes single vanity and walk-in shower
- Bedroom 6 2 double beds; en-suite bathroom includes single vanity and walk-in shower
- Bedroom 7 1 double bed & 1 twin bed; en-suite bathroom includes single vanity and walk-in shower
- Bedroom 8 Bunk bed (twin/double); en-suite bathroom single vanity and walk-in shower