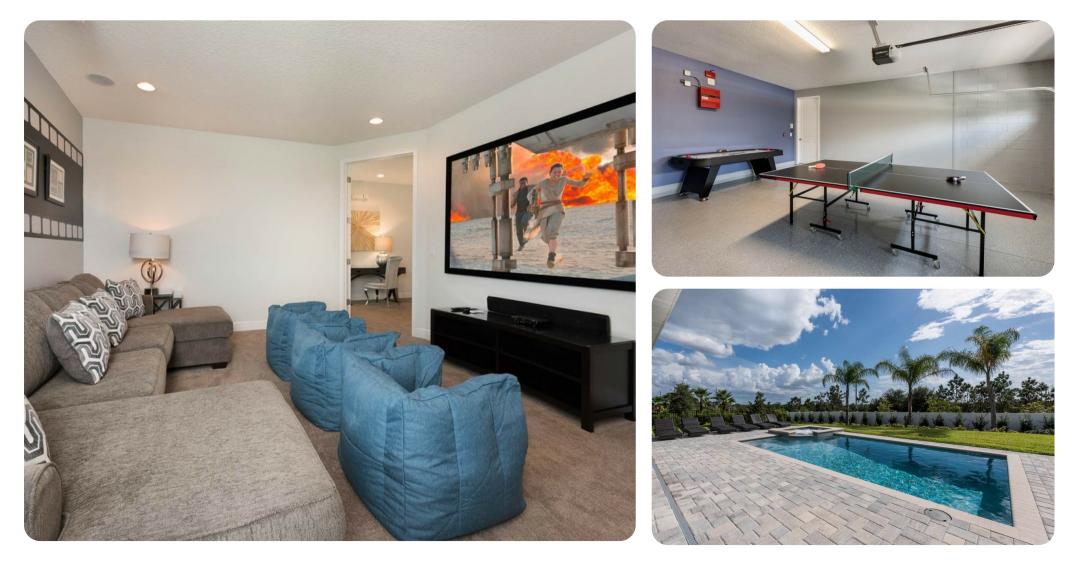

# Pool area

- Private pool
- Spillover tub
- Sunloungers
- Outside seating area
- Manicured garden
- Covered lanai with table and chairs

## Home entertainment

- Flat-screen TVs in living area and all bedrooms
- Home theater complete with projector screen, large sectional sofa and bean bag chairs
- Game room includes ping pong table and air hockey table