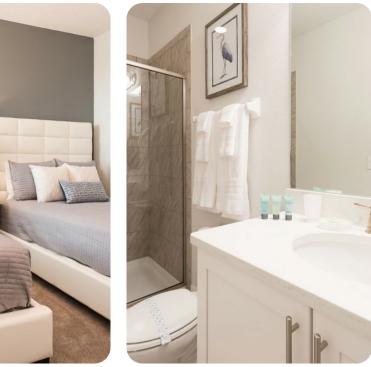

#### Ground floor

- Bedroom 1 King-size bed; en-suite bathroom includes double vanity, walk-in shower and bathtub. Access to pool area
- Bedroom 2 King-size bed; en-suite bathroom includes double vanity, walk-in shower and bathtub. Access to pool area
- Bedroom 3 Queen-size bed; adjacent bathroom includes single vanity and walk-in shower

#### First Floor

- Bedroom 4 King-size bed; en-suite bathroom includes single vanity and walk-in shower
- Bedroom 5 King-size bed; en-suite bathroom includes single vanity and walk-in shower
- Bedroom 6 2 double beds; en-suite bathroom includes single vanity and walk-in shower
- Bedroom 7 1 double bed & 1 twin bed; en-suite bathroom includes single vanity and walk-in shower
- Bedroom 8 Bunk bed (twin/double); en-suite bathroom single vanity and walk-in shower