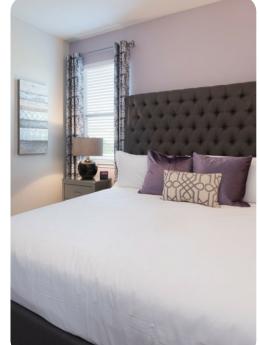

#### Ground floor

- Bedroom 1 King-size bed; en-suite bathroom includes double vanity, walk-in shower and bathtub. Access to pool area
- Bedroom 2 King-size bed; en-suite bathroom includes double vanity, walk-in shower and bathtub. Access to pool area
- Bedroom 3 Queen-size bed; adjacent bathroom includes single vanity and walk-in shower

#### First Floor

- Bedroom 4 King-size bed; en-suite bathroom includes single vanity and walk-in shower
- Bedroom 5 King-size bed; en-suite bathroom includes single vanity and walk-in shower
- Bedroom 6 2 double beds; en-suite bathroom includes single vanity and walk-in shower
- Bedroom 7 1 double bed & 1 twin bed; en-suite bathroom includes single vanity and walk-in shower
- Bedroom 8 Bunk bed (twin/double); en-suite bathroom single vanity and walk-in shower