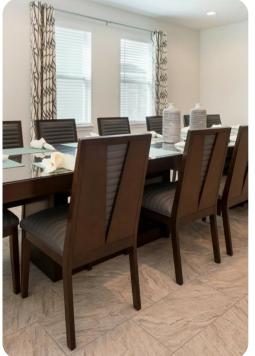

# Living area

- Open-plan living area
- Fully equipped kitchen
- Breakfast bar with seating
- Dining table and chairs
- Tastefully furnished living room with flat-screen TV and comfortable sofas