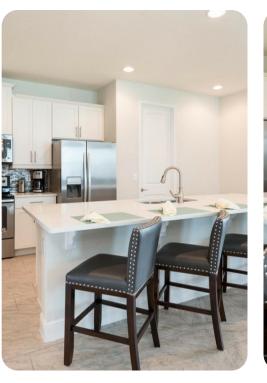

# Living area

- Open-plan living area
- Fully equipped kitchen
- Breakfast bar with seating
- Dining table and chairs
- Tastefully furnished living room with flat-screen TV and comfortable sofas