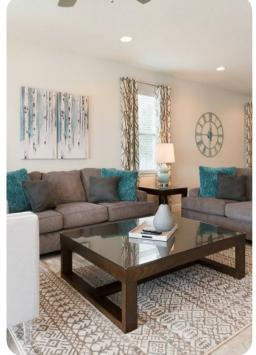

# Living area

- Open-plan living area
- Fully equipped kitchen
- Breakfast bar with seating
- Dining table and chairs
- Tastefully furnished living room with flat-screen TV and comfortable sofas