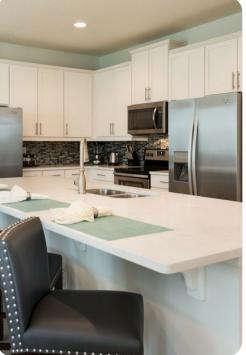

# Living area

- Open-plan living area
- Fully equipped kitchen
- Breakfast bar with seating
- Dining table and chairs
- Tastefully furnished living room with flat-screen TV and comfortable sofas