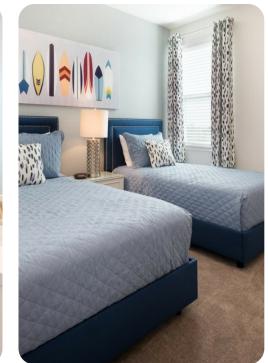

#### First Floor

- Bedroom 4 King-size bed; en-suite bathroom includes single vanity and walk-in shower
- Bedroom 5 King-size bed; en-suite bathroom includes single vanity and walk-in shower
- Bedroom 6 2 double beds; en-suite bathroom includes single vanity and walk-in shower
- Bedroom 7 1 double bed & 1 twin bed; en-suite bathroom includes single vanity and walk-in shower
- Bedroom 8 Bunk bed (twin/double); en-suite bathroom single vanity and walk-in shower