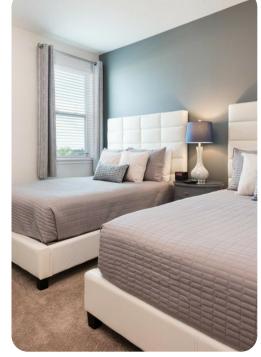

#### First Floor

- Bedroom 4 King-size bed; en-suite bathroom includes single vanity and walk-in shower
- Bedroom 5 King-size bed; en-suite bathroom includes single vanity and walk-in shower
- Bedroom 6 2 double beds; en-suite bathroom includes single vanity and walk-in shower
- Bedroom 7 1 double bed & 1 twin bed; en-suite bathroom includes single vanity and walk-in shower
- Bedroom 8 Bunk bed (twin/double); en-suite bathroom single vanity and walk-in shower