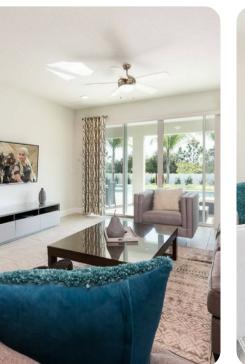

# Living area

- Open-plan living area
- Fully equipped kitchen
- Breakfast bar with seating
- Dining table and chairs
- Tastefully furnished living room with flat-screen TV and comfortable sofas