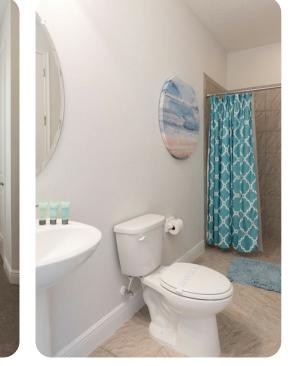

#### Ground floor

- Bedroom 1 King-size bed; en-suite bathroom includes double vanity, walk-in shower and bathtub. Access to pool area
- Bedroom 2 King-size bed; en-suite bathroom includes double vanity, walk-in shower and bathtub. Access to pool area
- Bedroom 3 Queen-size bed; adjacent bathroom includes single vanity and walk-in shower

#### First Floor

- Bedroom 4 King-size bed; en-suite bathroom includes single vanity and walk-in shower
- Bedroom 5 King-size bed; en-suite bathroom includes single vanity and walk-in shower
- Bedroom 6 2 double beds; en-suite bathroom includes single vanity and walk-in shower
- Bedroom 7 1 double bed & 1 twin bed; en-suite bathroom includes single vanity and walk-in shower
- Bedroom 8 Bunk bed (twin/double); en-suite bathroom single vanity and walk-in shower