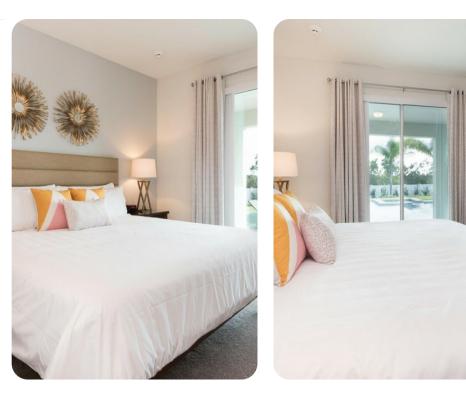

#### Ground floor

- Bedroom 1 King-size bed; en-suite bathroom includes double vanity, walk-in shower and bathtub. Access to pool area
- Bedroom 2 King-size bed; en-suite bathroom includes double vanity, walk-in shower and bathtub. Access to pool area
- Bedroom 3 Queen-size bed; adjacent bathroom includes single vanity and walk-in shower

#### First Floor

- Bedroom 4 King-size bed; en-suite bathroom includes single vanity and walk-in shower
- Bedroom 5 King-size bed; en-suite bathroom includes single vanity and walk-in shower
- Bedroom 6 2 double beds; en-suite bathroom includes single vanity and walk-in shower
- Bedroom 7 1 double bed & 1 twin bed; en-suite bathroom includes single vanity and walk-in shower
- Bedroom 8 Bunk bed (twin/double); en-suite bathroom single vanity and walk-in shower