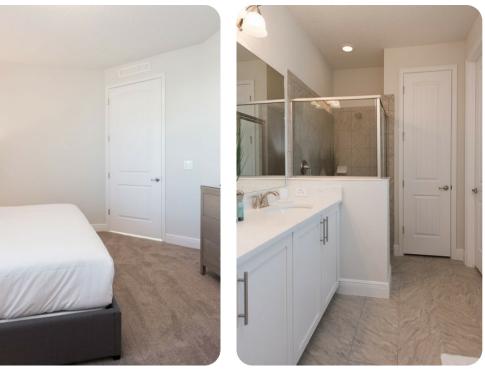

#### Ground floor

- Bedroom 1 King-size bed; en-suite bathroom includes double vanity, walk-in shower and bathtub. Access to pool area
- Bedroom 2 King-size bed; en-suite bathroom includes double vanity, walk-in shower and bathtub. Access to pool area
- Bedroom 3 Queen-size bed; adjacent bathroom includes single vanity and walk-in shower

#### First Floor

- Bedroom 4 King-size bed; en-suite bathroom includes single vanity and walk-in shower
- Bedroom 5 King-size bed; en-suite bathroom includes single vanity and walk-in shower
- Bedroom 6 2 double beds; en-suite bathroom includes single vanity and walk-in shower
- Bedroom 7 1 double bed & 1 twin bed; en-suite bathroom includes single vanity and walk-in shower
- Bedroom 8 Bunk bed (twin/double); en-suite bathroom single vanity and walk-in shower