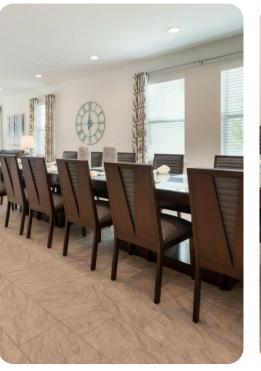

# Living area

- Open-plan living area
- Fully equipped kitchen
- Breakfast bar with seating
- Dining table and chairs
- Tastefully furnished living room with flat-screen TV and comfortable sofas