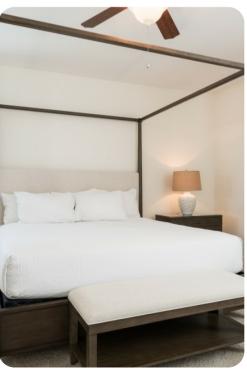

#### **Bedrooms**

#### First floor

- Bedroom 2 King-size bed; en-suite bathroom includes double vanity, bathtub and walk-in shower
- Bedroom 3 2 twin beds; en-suite bathroom includes single vanity and walk-in shower
- Bedroom 4 Queen-size bed; en-suite bathroom includes single vanity and walk-in shower
- Bedroom 5 Queen-size bed; en-suite bathroom includes single vanity and walk-in shower