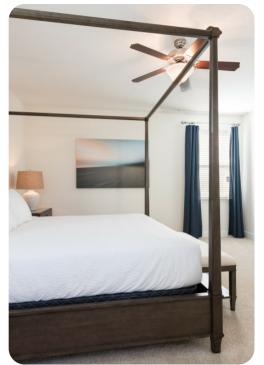

#### **Bedrooms**

#### First floor

- Bedroom 2 King-size bed; en-suite bathroom includes double vanity, bathtub and walk-in shower
- Bedroom 3 2 twin beds; en-suite bathroom includes single vanity and walk-in shower
- Bedroom 4 Queen-size bed; en-suite bathroom includes single vanity and walk-in shower
- Bedroom 5 Queen-size bed; en-suite bathroom includes single vanity and walk-in shower