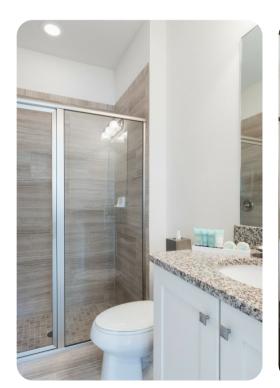

#### Ground floor

• Bedroom 1 - Queen-size bed; adjacent bathroom includes single vanity and walk-in shower.

#### First floor

- Bedroom 2 King-size bed; en-suite bathroom includes double vanity, bathtub and walk-in shower
- Bedroom 3 2 twin beds; en-suite bathroom includes single vanity and walk-in shower
- Bedroom 4 Queen-size bed; en-suite bathroom includes single vanity and walk-in shower
- Bedroom 5 Queen-size bed; en-suite bathroom includes single vanity and walk-in shower