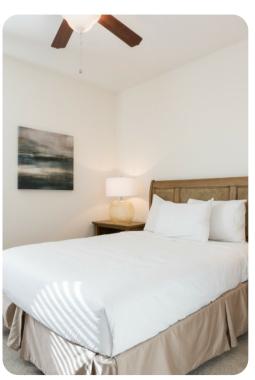

#### First floor

- Bedroom 2 King-size bed; en-suite bathroom includes double vanity, bathtub and walk-in shower
- Bedroom 3 2 twin beds; en-suite bathroom includes single vanity and walk-in shower
- Bedroom 4 Queen-size bed; en-suite bathroom includes single vanity and walk-in shower
- Bedroom 5 Queen-size bed; en-suite bathroom includes single vanity and walk-in shower