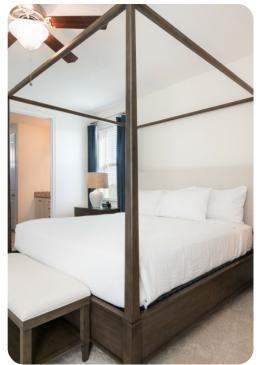

#### **Bedrooms**

#### First floor

- Bedroom 2 King-size bed; en-suite bathroom includes double vanity, bathtub and walk-in shower
- Bedroom 3 2 twin beds; en-suite bathroom includes single vanity and walk-in shower
- Bedroom 4 Queen-size bed; en-suite bathroom includes single vanity and walk-in shower
- Bedroom 5 Queen-size bed; en-suite bathroom includes single vanity and walk-in shower