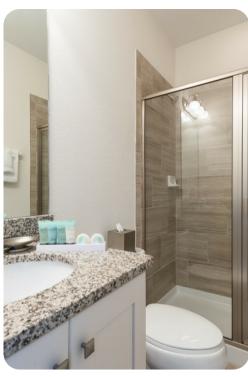

#### Ground floor

• Bedroom 1 - Queen-size bed; adjacent bathroom includes single vanity and walk-in shower.

#### First floor

- Bedroom 2 King-size bed; en-suite bathroom includes double vanity, bathtub and walk-in shower
- Bedroom 3 2 twin beds; en-suite bathroom includes single vanity and walk-in shower
- Bedroom 4 Queen-size bed; en-suite bathroom includes single vanity and walk-in shower
- Bedroom 5 Queen-size bed; en-suite bathroom includes single vanity and walk-in shower