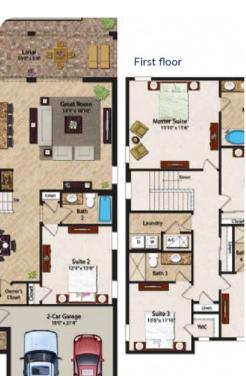

#### **Bedrooms**

#### Ground floor

• Bedroom 1 - Queen-size bed; adjacent bathroom includes single vanity and walk-in shower.

#### First floor

- Bedroom 2 King-size bed; en-suite bathroom includes double vanity, bathtub and walk-in shower
- Bedroom 3 2 twin beds; en-suite bathroom includes single vanity and walk-in shower
- Bedroom 4 Queen-size bed; en-suite bathroom includes single vanity and walk-in shower
- Bedroom 5 Queen-size bed; en-suite bathroom includes single vanity and walk-in shower

#### Living area

- Living area with flat-screen TV and large L-shaped sofa
- Sliding doors to pool terrace
- Fully equipped kitchen
- Stainless steel appliances
- Breakfast bar with seating
- Formal dining table