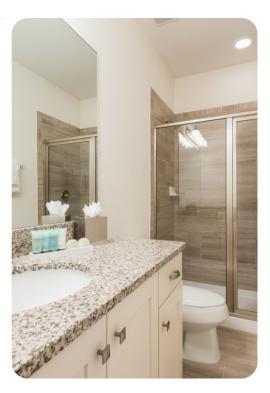

#### Ground floor

• Bedroom 1 - Queen-size bed; adjacent bathroom includes single vanity and walk-in shower.

#### First floor

- Bedroom 2 King-size bed; en-suite bathroom includes double vanity, bathtub and walk-in shower
- Bedroom 3 2 twin beds; en-suite bathroom includes single vanity and walk-in shower
- Bedroom 4 Queen-size bed; en-suite bathroom includes single vanity and walk-in shower
- Bedroom 5 Queen-size bed; en-suite bathroom includes single vanity and walk-in shower