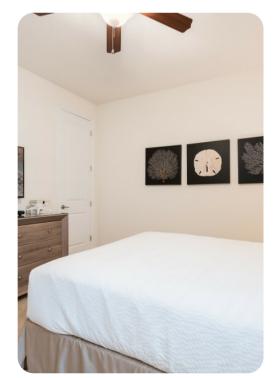

#### **Bedrooms**

#### First floor

- Bedroom 2 King-size bed; en-suite bathroom includes double vanity, bathtub and walk-in shower
- Bedroom 3 2 twin beds; en-suite bathroom includes single vanity and walk-in shower
- Bedroom 4 Queen-size bed; en-suite bathroom includes single vanity and walk-in shower
- Bedroom 5 Queen-size bed; en-suite bathroom includes single vanity and walk-in shower