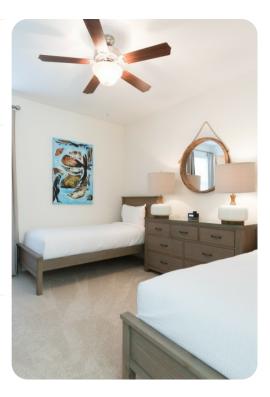

#### **Bedrooms**

#### First floor

- Bedroom 2 King-size bed; en-suite bathroom includes double vanity, bathtub and walk-in shower
- Bedroom 3 2 twin beds; en-suite bathroom includes single vanity and walk-in shower
- Bedroom 4 Queen-size bed; en-suite bathroom includes single vanity and walk-in shower
- Bedroom 5 Queen-size bed; en-suite bathroom includes single vanity and walk-in shower