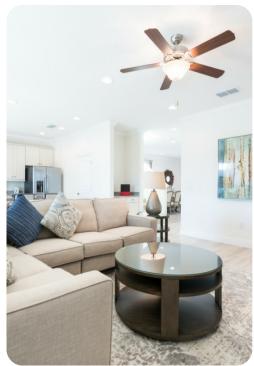

#### Living area

- Living area with flat-screen TV and large L-shaped sofa
- Sliding doors to pool terrace
- Fully equipped kitchen
- Stainless steel appliances
- Breakfast bar with seating
- Formal dining table