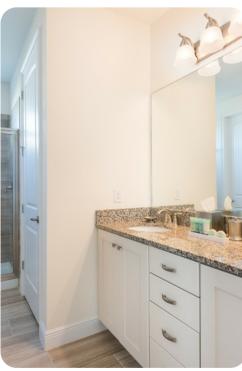

#### Ground floor

• Bedroom 1 - Queen-size bed; adjacent bathroom includes single vanity and walk-in shower.

#### First floor

- Bedroom 2 King-size bed; en-suite bathroom includes double vanity, bathtub and walk-in shower
- Bedroom 3 2 twin beds; en-suite bathroom includes single vanity and walk-in shower
- Bedroom 4 Queen-size bed; en-suite bathroom includes single vanity and walk-in shower
- Bedroom 5 Queen-size bed; en-suite bathroom includes single vanity and walk-in shower