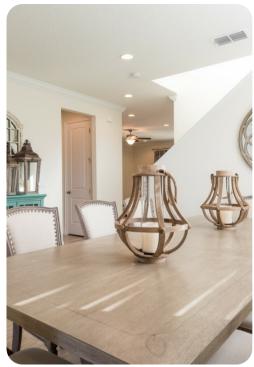

#### Living area

- Living area with flat-screen TV and large L-shaped sofa
- Sliding doors to pool terrace
- Fully equipped kitchen
- Stainless steel appliances
- Breakfast bar with seating
- Formal dining table