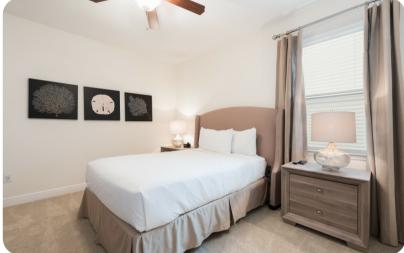

#### Ground floor

• Bedroom 1 - Queen-size bed; adjacent bathroom includes single vanity and walk-in shower.

#### First floor

- Bedroom 2 King-size bed; en-suite bathroom includes double vanity, bathtub and walk-in shower
- Bedroom 3 2 twin beds; en-suite bathroom includes single vanity and walk-in shower
- Bedroom 4 Queen-size bed; en-suite bathroom includes single vanity and walk-in shower
- Bedroom 5 Queen-size bed; en-suite bathroom includes single vanity and walk-in shower