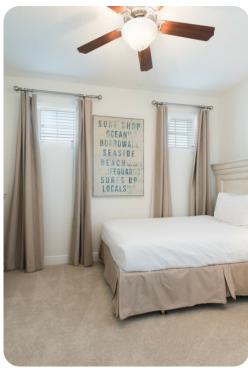

#### **Bedrooms**

#### First floor

- Bedroom 2 King-size bed; en-suite bathroom includes double vanity, bathtub and walk-in shower
- Bedroom 3 2 twin beds; en-suite bathroom includes single vanity and walk-in shower
- Bedroom 4 Queen-size bed; en-suite bathroom includes single vanity and walk-in shower
- Bedroom 5 Queen-size bed; en-suite bathroom includes single vanity and walk-in shower