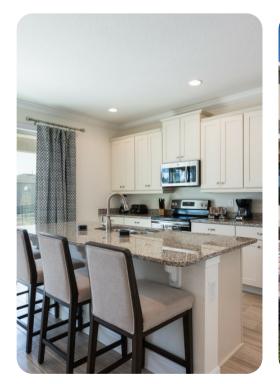

#### Living area

- Living area with flat-screen TV and large L-shaped sofa
- Sliding doors to pool terrace
- Fully equipped kitchen
- Stainless steel appliances
- Breakfast bar with seating
- Formal dining table