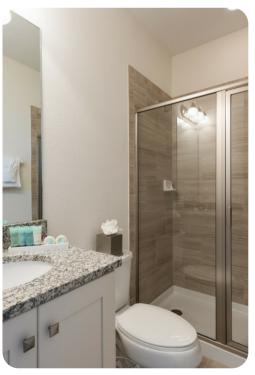

#### Ground floor

• Bedroom 1 - Queen-size bed; adjacent bathroom includes single vanity and walk-in shower.

#### First floor

- Bedroom 2 King-size bed; en-suite bathroom includes double vanity, bathtub and walk-in shower
- Bedroom 3 2 twin beds; en-suite bathroom includes single vanity and walk-in shower
- Bedroom 4 Queen-size bed; en-suite bathroom includes single vanity and walk-in shower
- Bedroom 5 Queen-size bed; en-suite bathroom includes single vanity and walk-in shower