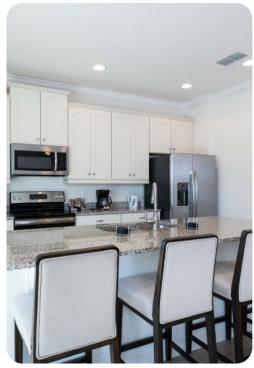

#### Living area

- Living area with flat-screen TV and large L-shaped sofa
- Sliding doors to pool terrace
- Fully equipped kitchen
- Stainless steel appliances
- Breakfast bar with seating
- Formal dining table