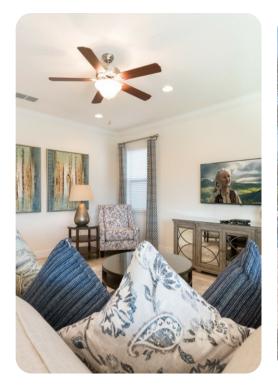

#### Living area

- Living area with flat-screen TV and large L-shaped sofa
- Sliding doors to pool terrace
- Fully equipped kitchen
- Stainless steel appliances
- Breakfast bar with seating
- Formal dining table