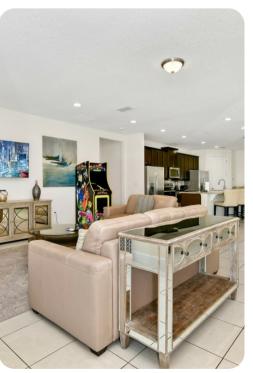

# Living area

- Open-plan living area
- Fully equipped kitchen
- Breakfast bar with seating
- Dining table and chairs
- Tastefully furnished living room with flat-screen TV and comfortable sofas
- Upstairs loft area with flat-screen TV, arcade game and air hockey table