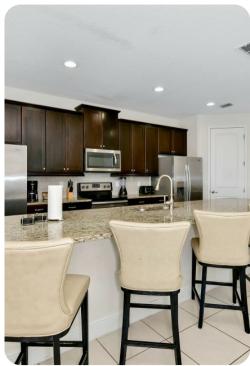

# Living area

- Open-plan living area
- Fully equipped kitchen
- Breakfast bar with seating
- Dining table and chairs
- Tastefully furnished living room with flat-screen TV and comfortable sofas
- Upstairs loft area with flat-screen TV, arcade game and air hockey table