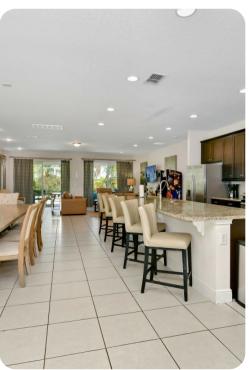

# Living area

- Open-plan living area
- Fully equipped kitchen
- Breakfast bar with seating
- Dining table and chairs
- Tastefully furnished living room with flat-screen TV and comfortable sofas
- Upstairs loft area with flat-screen TV, arcade game and air hockey table