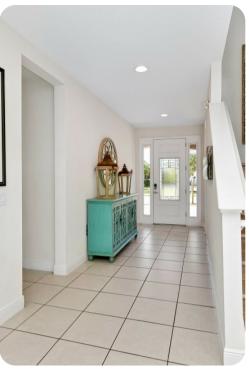

# Living area

- Open-plan living area
- Fully equipped kitchen
- Breakfast bar with seating
- Dining table and chairs
- Tastefully furnished living room with flat-screen TV and comfortable sofas
- Upstairs loft area with flat-screen TV, arcade game and air hockey table