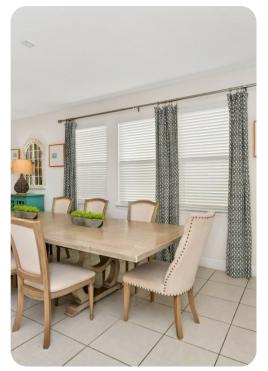

# Living area

- Open-plan living area
- Fully equipped kitchen
- Breakfast bar with seating
- Dining table and chairs
- Tastefully furnished living room with flat-screen TV and comfortable sofas
- Upstairs loft area with flat-screen TV, arcade game and air hockey table