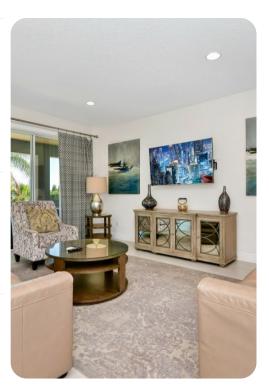

# Living area

- Open-plan living area
- Fully equipped kitchen
- Breakfast bar with seating
- Dining table and chairs
- Tastefully furnished living room with flat-screen TV and comfortable sofas
- Upstairs loft area with flat-screen TV, arcade game and air hockey table