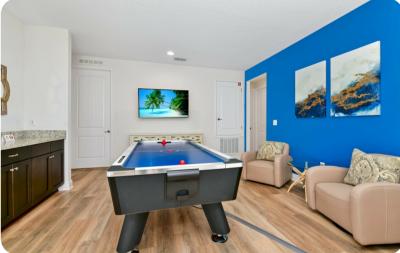

# Living area

- Open-plan living area
- Fully equipped kitchen
- Breakfast bar with seating
- Dining table and chairs
- Tastefully furnished living room with flat-screen TV and comfortable sofas
- Upstairs loft area with flat-screen TV, arcade game and air hockey table