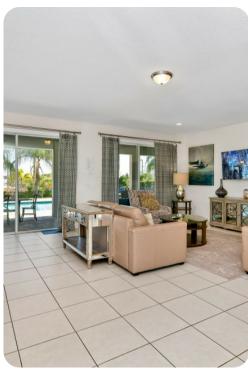

# Living area

- Open-plan living area
- Fully equipped kitchen
- Breakfast bar with seating
- Dining table and chairs
- Tastefully furnished living room with flat-screen TV and comfortable sofas
- Upstairs loft area with flat-screen TV, arcade game and air hockey table