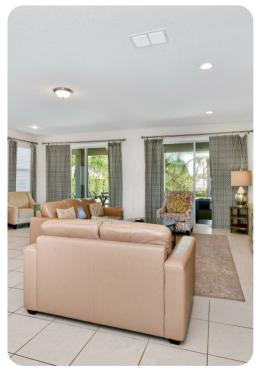

# Living area

- Open-plan living area
- Fully equipped kitchen
- Breakfast bar with seating
- Dining table and chairs
- Tastefully furnished living room with flat-screen TV and comfortable sofas
- Upstairs loft area with flat-screen TV, arcade game and air hockey table