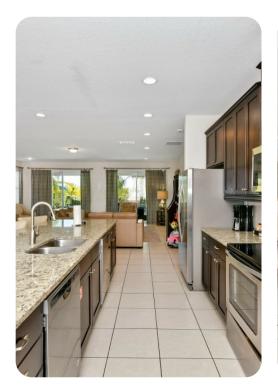

# Living area

- Open-plan living area
- Fully equipped kitchen
- Breakfast bar with seating
- Dining table and chairs
- Tastefully furnished living room with flat-screen TV and comfortable sofas
- Upstairs loft area with flat-screen TV, arcade game and air hockey table