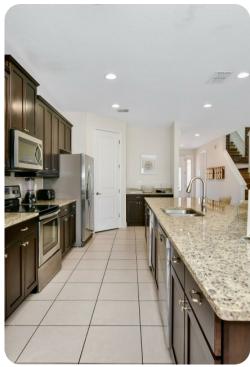

# Living area

- Open-plan living area
- Fully equipped kitchen
- Breakfast bar with seating
- Dining table and chairs
- Tastefully furnished living room with flat-screen TV and comfortable sofas
- Upstairs loft area with flat-screen TV, arcade game and air hockey table