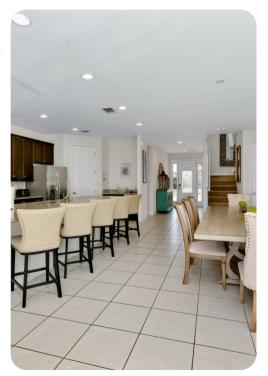

# Living area

- Open-plan living area
- Fully equipped kitchen
- Breakfast bar with seating
- Dining table and chairs
- Tastefully furnished living room with flat-screen TV and comfortable sofas
- Upstairs loft area with flat-screen TV, arcade game and air hockey table