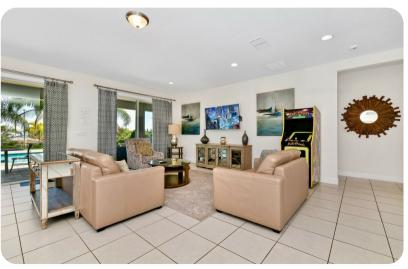

# Living area

- Open-plan living area
- Fully equipped kitchen
- Breakfast bar with seating
- Dining table and chairs
- Tastefully furnished living room with flat-screen TV and comfortable sofas
- Upstairs loft area with flat-screen TV, arcade game and air hockey table