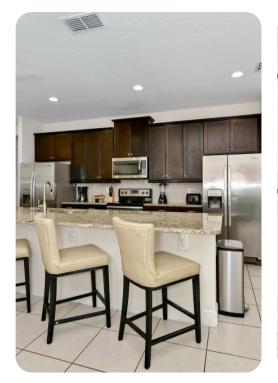

# Living area

- Open-plan living area
- Fully equipped kitchen
- Breakfast bar with seating
- Dining table and chairs
- Tastefully furnished living room with flat-screen TV and comfortable sofas
- Upstairs loft area with flat-screen TV, arcade game and air hockey table