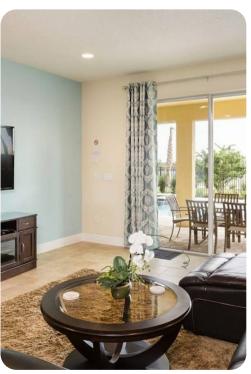

# Living area

- Open-plan living area
- Fully equipped kitchen with breakfast bar and seating
- Dining table and chairs
- Tastefully furnished downstairs living room with flat-screen TV and sofas
- Upstairs living room with flat-screen TV and sofas

## Pool area

- Private pool
- Spillover tub
- Sunloungers
- Covered lanai with dining table and chairs