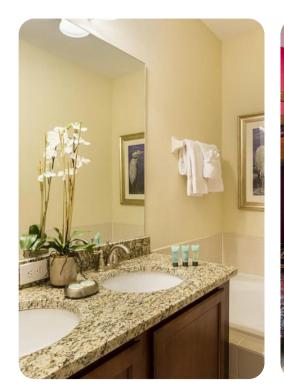

#### Ground floor

- Bedroom 1 King-size bed; en-suite bathroom includes double vanity, walk-in shower and bathtub. Access to pool lanai
- Bedroom 2 King-size bed; en-suite bathroom includes double vanity, walk-in shower and bathtub
- Bedroom 3 Queen-size bed; en-suite bathroom includes single vanity and walk-in shower

#### First floor

- Bedroom 4 King-size bed; en-suite bathroom includes single vanity and walk-in shower
- Bedroom 5 King-size bed; en-suite bathroom includes single vanity and walk-in shower
- Bedroom 6 King-size bed; en-suite bathroom includes double vanity, walk-in shower and bathtub
- Bedroom 7 2 queen-size beds; en-suite bathroom includes single vanity and walk-in shower
- Bedroom 8 2 twin beds; en-suite bathroom includes single vanity and walk-in shower
- Bedroom 9 2 twin beds; en-suite bathroom includes single vanity and walk-in shower
- Bedroom 10 Bunk bed (Double/Double); adjacent bathroom includes single vanity and walk-in shower