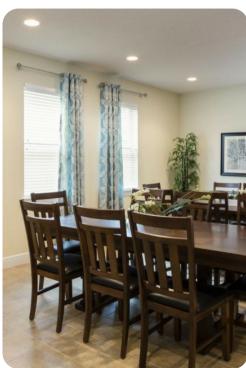

# Living area

- Open-plan living area
- Fully equipped kitchen with breakfast bar and seating
- Dining table and chairs
- Tastefully furnished downstairs living room with flat-screen TV and sofas
- Upstairs living room with flat-screen TV and sofas