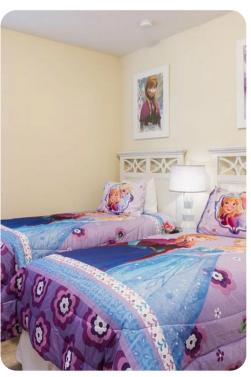

#### First floor

- Bedroom 4 King-size bed; en-suite bathroom includes single vanity and walk-in shower
- Bedroom 5 King-size bed; en-suite bathroom includes single vanity and walk-in shower
- Bedroom 6 King-size bed; en-suite bathroom includes double vanity, walk-in shower and bathtub
- Bedroom 7 2 queen-size beds; en-suite bathroom includes single vanity and walk-in shower
- Bedroom 8 2 twin beds; en-suite bathroom includes single vanity and walk-in shower
- Bedroom 9 2 twin beds; en-suite bathroom includes single vanity and walk-in shower
- Bedroom 10 Bunk bed (Double/Double); adjacent bathroom includes single vanity and walk-in shower