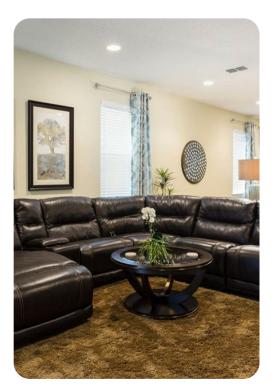

# Living area

- Open-plan living area
- Fully equipped kitchen with breakfast bar and seating
- Dining table and chairs
- Tastefully furnished downstairs living room with flat-screen TV and sofas
- Upstairs living room with flat-screen TV and sofas