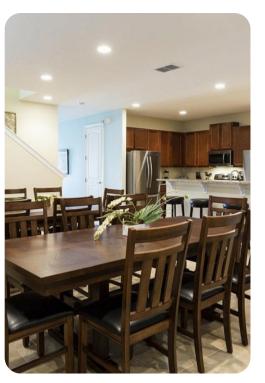

# Living area

- Open-plan living area
- Fully equipped kitchen with breakfast bar and seating
- Dining table and chairs
- Tastefully furnished downstairs living room with flat-screen TV and sofas
- Upstairs living room with flat-screen TV and sofas