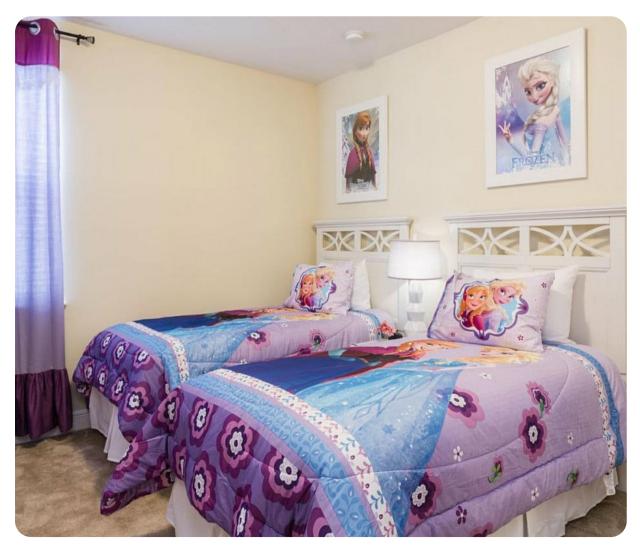

#### First floor

- Bedroom 4 King-size bed; en-suite bathroom includes single vanity and walk-in shower
- Bedroom 5 King-size bed; en-suite bathroom includes single vanity and walk-in shower
- Bedroom 6 King-size bed; en-suite bathroom includes double vanity, walk-in shower and bathtub
- Bedroom 7 2 queen-size beds; en-suite bathroom includes single vanity and walk-in shower
- Bedroom 8 2 twin beds; en-suite bathroom includes single vanity and walk-in shower
- Bedroom 9 2 twin beds; en-suite bathroom includes single vanity and walk-in shower
- Bedroom 10 Bunk bed (Double/Double); adjacent bathroom includes single vanity and walk-in shower