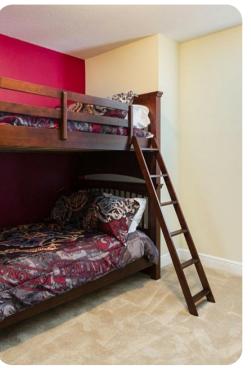

#### First floor

- Bedroom 4 King-size bed; en-suite bathroom includes single vanity and walk-in shower
- Bedroom 5 King-size bed; en-suite bathroom includes single vanity and walk-in shower
- Bedroom 6 King-size bed; en-suite bathroom includes double vanity, walk-in shower and bathtub
- Bedroom 7 2 queen-size beds; en-suite bathroom includes single vanity and walk-in shower
- Bedroom 8 2 twin beds; en-suite bathroom includes single vanity and walk-in shower
- Bedroom 9 2 twin beds; en-suite bathroom includes single vanity and walk-in shower
- Bedroom 10 Bunk bed (Double/Double); adjacent bathroom includes single vanity and walk-in shower