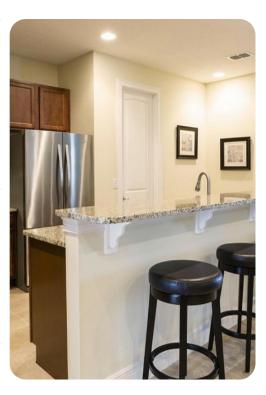

# Living area

- Open-plan living area
- Fully equipped kitchen with breakfast bar and seating
- Dining table and chairs
- Tastefully furnished downstairs living room with flat-screen TV and sofas
- Upstairs living room with flat-screen TV and sofas