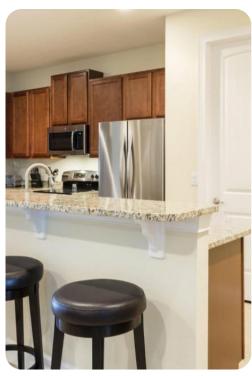

# Living area

- Open-plan living area
- Fully equipped kitchen with breakfast bar and seating
- Dining table and chairs
- Tastefully furnished downstairs living room with flat-screen TV and sofas
- Upstairs living room with flat-screen TV and sofas