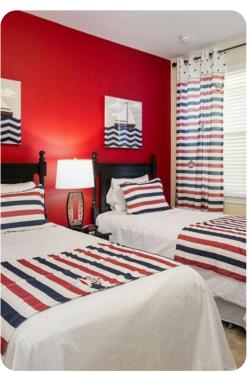

#### **Bedrooms**

#### First floor

- Bedroom 4 King-size bed; en-suite bathroom includes single vanity and walk-in shower
- Bedroom 5 King-size bed; en-suite bathroom includes single vanity and walk-in shower
- Bedroom 6 King-size bed; en-suite bathroom includes double vanity, walk-in shower and bathtub
- Bedroom 7 2 queen-size beds; en-suite bathroom includes single vanity and walk-in shower
- Bedroom 8 2 twin beds; en-suite bathroom includes single vanity and walk-in shower
- Bedroom 9 2 twin beds; en-suite bathroom includes single vanity and walk-in shower
- Bedroom 10 Bunk bed (Double/Double); adjacent bathroom includes single vanity and walk-in shower