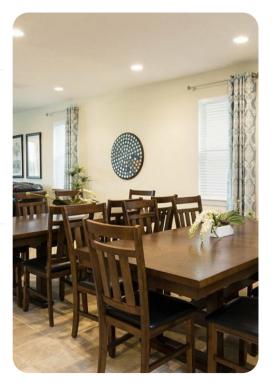

# Living area

- Open-plan living area
- Fully equipped kitchen with breakfast bar and seating
- Dining table and chairs
- Tastefully furnished downstairs living room with flat-screen TV and sofas
- Upstairs living room with flat-screen TV and sofas