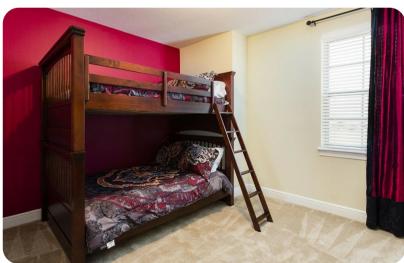

#### First floor

- Bedroom 4 King-size bed; en-suite bathroom includes single vanity and walk-in shower
- Bedroom 5 King-size bed; en-suite bathroom includes single vanity and walk-in shower
- Bedroom 6 King-size bed; en-suite bathroom includes double vanity, walk-in shower and bathtub
- Bedroom 7 2 queen-size beds; en-suite bathroom includes single vanity and walk-in shower
- Bedroom 8 2 twin beds; en-suite bathroom includes single vanity and walk-in shower
- Bedroom 9 2 twin beds; en-suite bathroom includes single vanity and walk-in shower
- Bedroom 10 Bunk bed (Double/Double); adjacent bathroom includes single vanity and walk-in shower