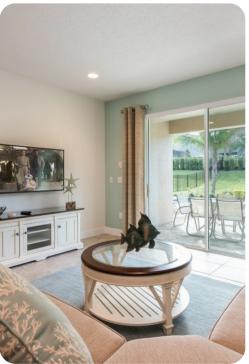

### Living area

- Open-plan living area
- Fully equipped kitchen with breakfast bar and seating
- Dining table and chairs
- Tastefully furnished downstairs living room with flat-screen TV and sofas
- Upstairs living room with flat-screen TV and L-shaped leather sofa

### Home entertainment

• TVs in living areas and all bedrooms