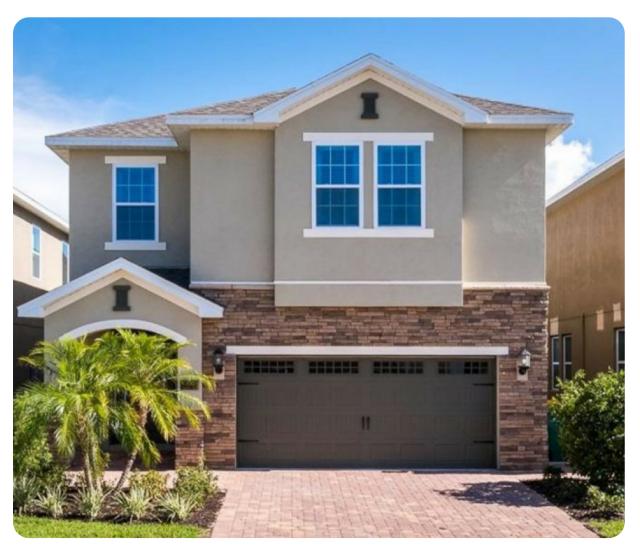

# **Encore Resort 248**

ײַ 8 ∰ 7 ੴ 16 ∰ 3437 sq.ft

### **Key features**

- 8 bedrooms
- 7 bathrooms
- Sleeps 16
- Private pool
- Spillover tub
- BBQ