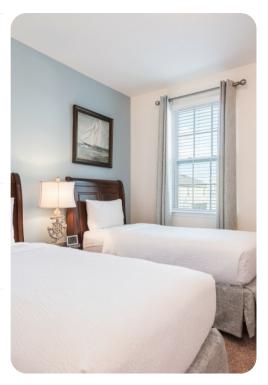

#### First floor

- Bedroom 3 2 queen beds; Jack and Jill-style bathroom includes double vanity and bathtub/shower combination
- Bedroom 4 2 twin beds; Jack and Jill-style bathroom includes double vanity and bathtub/shower combination
- Bedroom 5 2 twin beds; Jack and Jill-style bathroom includes double vanity and walk-in shower
- Bedroom 6 Queen-size bed; Jack and Jill-style bathroom includes single vanity and walk-in shower
- Bedroom 7 King-size bed; en-suite bathroom includes double vanity and walk-in shower
- Bedroom 8 Queen-size bed; en-suite bathroom with single vanity and walk-in shower