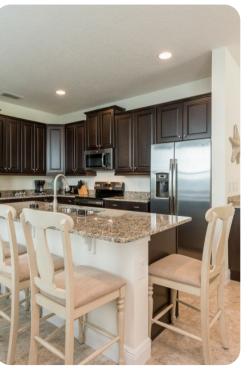

### Living area

- Open-plan living area
- Fully equipped kitchen with breakfast bar and seating
- Dining table and chairs
- Tastefully furnished downstairs living room with flat-screen TV and sofas
- Upstairs living room with flat-screen TV and L-shaped leather sofa