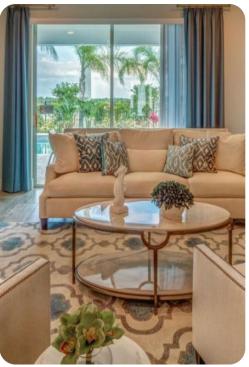

### Living area

- Open-plan living area
- Fully equipped kitchen with breakfast bar and seating
- Dining table and chairs
- Tastefully furnished downstairs living room with flat-screen TV and sofas
- Upstairs living room with flat-screen TV and L-shaped leather sofa