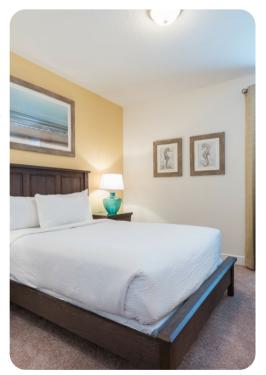

#### Ground floor

- Bedroom 1 King-size bed; adjacent bathroom includes single vanity and walk-in shower
- Bedroom 2 King-size bed; en-suite bathroom includes single vanity and walk-in shower

#### First floor

- Bedroom 3 2 queen beds; Jack and Jill-style bathroom includes double vanity and bathtub/shower combination
- Bedroom 4 2 twin beds; Jack and Jill-style bathroom includes double vanity and bathtub/shower combination
- Bedroom 5 2 twin beds; Jack and Jill-style bathroom includes double vanity and walk-in shower
- Bedroom 6 Queen-size bed; Jack and Jill-style bathroom includes single vanity and walk-in shower
- Bedroom 7 King-size bed; en-suite bathroom includes double vanity and walk-in shower
- Bedroom 8 Queen-size bed; en-suite bathroom with single vanity and walk-in shower