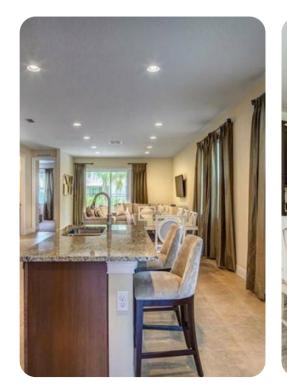

### Living area

- Open-plan living area
- Fully equipped kitchen with breakfast bar and seating
- Dining table and chairs
- Tastefully furnished downstairs living room with flat-screen TV and sofas
- Upstairs living room with flat-screen TV and L-shaped leather sofa