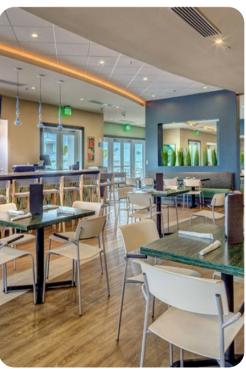

### Living area

- Open-plan living area
- Fully equipped kitchen with breakfast bar and seating
- Dining table and chairs
- Tastefully furnished downstairs living room with flat-screen TV and sofas
- Upstairs living room with flat-screen TV and L-shaped leather sofa