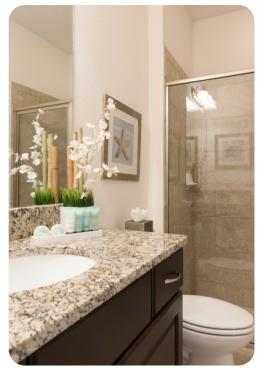

#### Ground floor

- Bedroom 1 King-size bed; adjacent bathroom includes single vanity and walk-in shower
- Bedroom 2 King-size bed; en-suite bathroom includes single vanity and walk-in shower

#### First floor

- Bedroom 3 2 queen beds; Jack and Jill-style bathroom includes double vanity and bathtub/shower combination
- Bedroom 4 2 twin beds; Jack and Jill-style bathroom includes double vanity and bathtub/shower combination
- Bedroom 5 2 twin beds; Jack and Jill-style bathroom includes double vanity and walk-in shower
- Bedroom 6 Queen-size bed; Jack and Jill-style bathroom includes single vanity and walk-in shower
- Bedroom 7 King-size bed; en-suite bathroom includes double vanity and walk-in shower
- Bedroom 8 Queen-size bed; en-suite bathroom with single vanity and walk-in shower