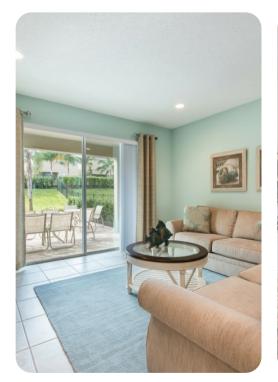

### Living area

- Open-plan living area
- Fully equipped kitchen with breakfast bar and seating
- Dining table and chairs
- Tastefully furnished downstairs living room with flat-screen TV and sofas
- Upstairs living room with flat-screen TV and L-shaped leather sofa