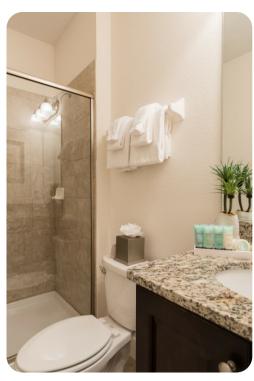

#### Ground floor

- Bedroom 1 King-size bed; adjacent bathroom includes single vanity and walk-in shower
- Bedroom 2 King-size bed; en-suite bathroom includes single vanity and walk-in shower

#### First floor

- Bedroom 3 2 queen beds; Jack and Jill-style bathroom includes double vanity and bathtub/shower combination
- Bedroom 4 2 twin beds; Jack and Jill-style bathroom includes double vanity and bathtub/shower combination
- Bedroom 5 2 twin beds; Jack and Jill-style bathroom includes double vanity and walk-in shower
- Bedroom 6 Queen-size bed; Jack and Jill-style bathroom includes single vanity and walk-in shower
- Bedroom 7 King-size bed; en-suite bathroom includes double vanity and walk-in shower
- Bedroom 8 Queen-size bed; en-suite bathroom with single vanity and walk-in shower