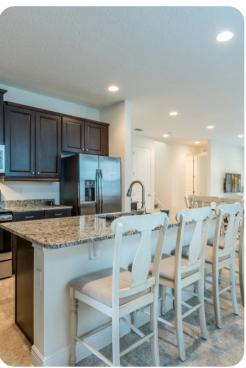

### Living area

- Open-plan living area
- Fully equipped kitchen with breakfast bar and seating
- Dining table and chairs
- Tastefully furnished downstairs living room with flat-screen TV and sofas
- Upstairs living room with flat-screen TV and L-shaped leather sofa