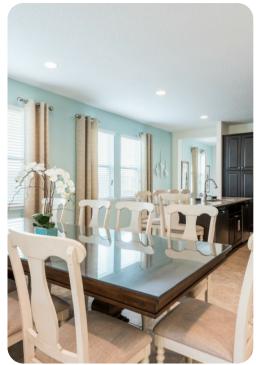

### Living area

- Open-plan living area
- Fully equipped kitchen with breakfast bar and seating
- Dining table and chairs
- Tastefully furnished downstairs living room with flat-screen TV and sofas
- Upstairs living room with flat-screen TV and L-shaped leather sofa