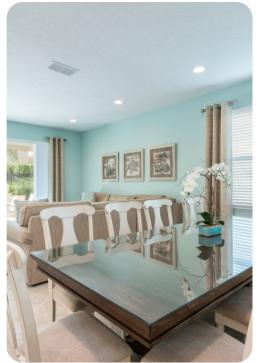

### Living area

- Open-plan living area
- Fully equipped kitchen with breakfast bar and seating
- Dining table and chairs
- Tastefully furnished downstairs living room with flat-screen TV and sofas
- Upstairs living room with flat-screen TV and L-shaped leather sofa