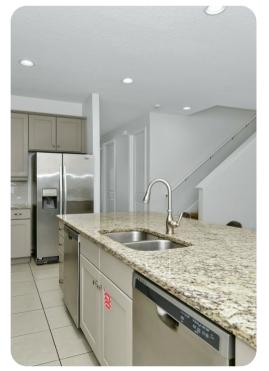

## Living Areas

- Open plan living area
- Fully equipped kitchen
- Breakfast bar with seating
- Dining table and chairs
- Tastefully furnished living room with flat-screen TV and comfortable sofas
- Upstairs loft area with flat-screen TV and sofas