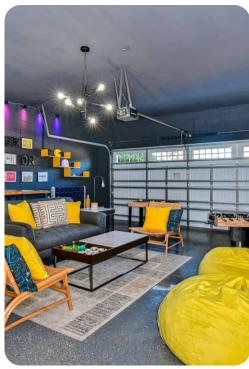

## Living Areas

- Open plan living area
- Fully equipped kitchen
- Breakfast bar with seating
- Dining table and chairs
- Tastefully furnished living room with flat-screen TV and comfortable sofas
- Upstairs loft area with flat-screen TV and sofas