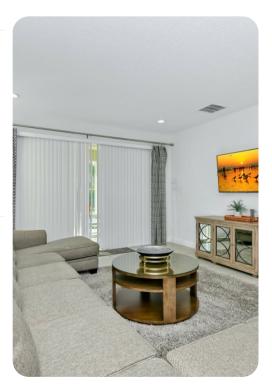

## Living Areas

- Open plan living area
- Fully equipped kitchen
- Breakfast bar with seating
- Dining table and chairs
- Tastefully furnished living room with flat-screen TV and comfortable sofas
- Upstairs loft area with flat-screen TV and sofas