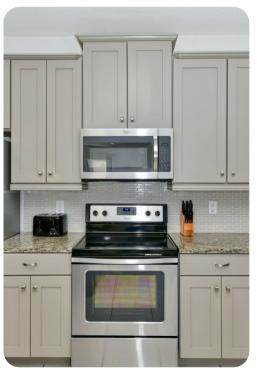

## Living Areas

- Open plan living area
- Fully equipped kitchen
- Breakfast bar with seating
- Dining table and chairs
- Tastefully furnished living room with flat-screen TV and comfortable sofas
- Upstairs loft area with flat-screen TV and sofas