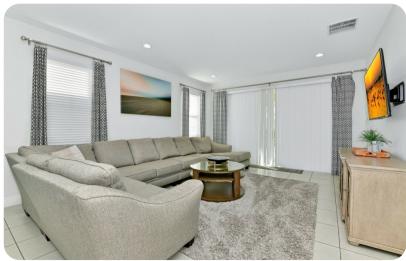

## Living Areas

- Open plan living area
- Fully equipped kitchen
- Breakfast bar with seating
- Dining table and chairs
- Tastefully furnished living room with flat-screen TV and comfortable sofas
- Upstairs loft area with flat-screen TV and sofas