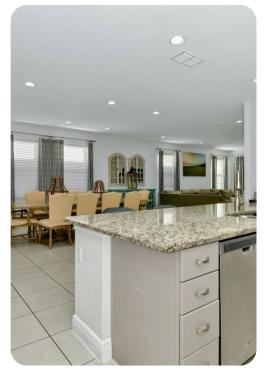

## Living Areas

- Open plan living area
- Fully equipped kitchen
- Breakfast bar with seating
- Dining table and chairs
- Tastefully furnished living room with flat-screen TV and comfortable sofas
- Upstairs loft area with flat-screen TV and sofas