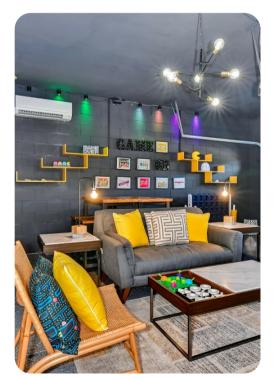

## Living Areas

- Open plan living area
- Fully equipped kitchen
- Breakfast bar with seating
- Dining table and chairs
- Tastefully furnished living room with flat-screen TV and comfortable sofas
- Upstairs loft area with flat-screen TV and sofas