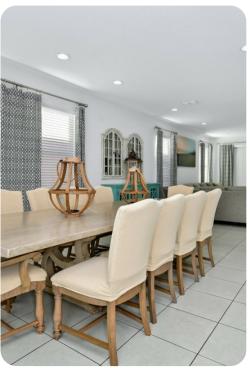

## Living Areas

- Open plan living area
- Fully equipped kitchen
- Breakfast bar with seating
- Dining table and chairs
- Tastefully furnished living room with flat-screen TV and comfortable sofas
- Upstairs loft area with flat-screen TV and sofas