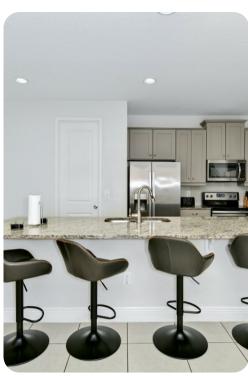

## Living Areas

- Open plan living area
- Fully equipped kitchen
- Breakfast bar with seating
- Dining table and chairs
- Tastefully furnished living room with flat-screen TV and comfortable sofas
- Upstairs loft area with flat-screen TV and sofas