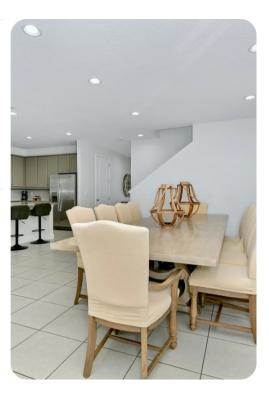

## Living Areas

- Open plan living area
- Fully equipped kitchen
- Breakfast bar with seating
- Dining table and chairs
- Tastefully furnished living room with flat-screen TV and comfortable sofas
- Upstairs loft area with flat-screen TV and sofas