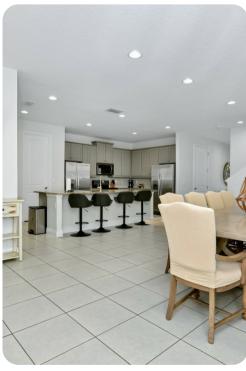

## Living Areas

- Open plan living area
- Fully equipped kitchen
- Breakfast bar with seating
- Dining table and chairs
- Tastefully furnished living room with flat-screen TV and comfortable sofas
- Upstairs loft area with flat-screen TV and sofas