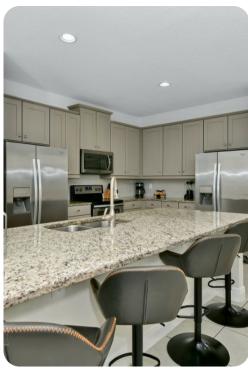

## Living Areas

- Open plan living area
- Fully equipped kitchen
- Breakfast bar with seating
- Dining table and chairs
- Tastefully furnished living room with flat-screen TV and comfortable sofas
- Upstairs loft area with flat-screen TV and sofas