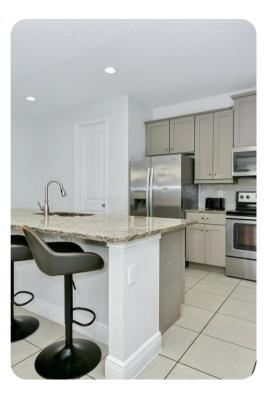

## Living Areas

- Open plan living area
- Fully equipped kitchen
- Breakfast bar with seating
- Dining table and chairs
- Tastefully furnished living room with flat-screen TV and comfortable sofas
- Upstairs loft area with flat-screen TV and sofas