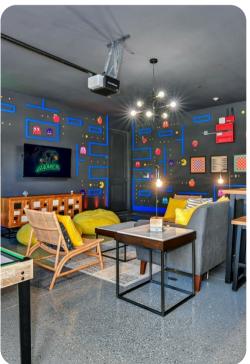

## Living Areas

- Open plan living area
- Fully equipped kitchen
- Breakfast bar with seating
- Dining table and chairs
- Tastefully furnished living room with flat-screen TV and comfortable sofas
- Upstairs loft area with flat-screen TV and sofas