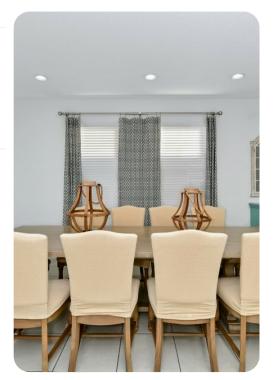

## Living Areas

- Open plan living area
- Fully equipped kitchen
- Breakfast bar with seating
- Dining table and chairs
- Tastefully furnished living room with flat-screen TV and comfortable sofas
- Upstairs loft area with flat-screen TV and sofas