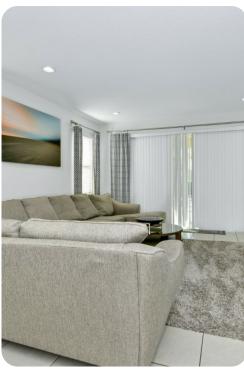

## Living Areas

- Open plan living area
- Fully equipped kitchen
- Breakfast bar with seating
- Dining table and chairs
- Tastefully furnished living room with flat-screen TV and comfortable sofas
- Upstairs loft area with flat-screen TV and sofas