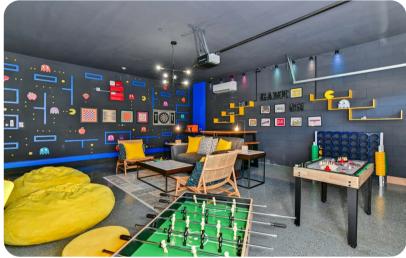

## Living Areas

- Open plan living area
- Fully equipped kitchen
- Breakfast bar with seating
- Dining table and chairs
- Tastefully furnished living room with flat-screen TV and comfortable sofas
- Upstairs loft area with flat-screen TV and sofas