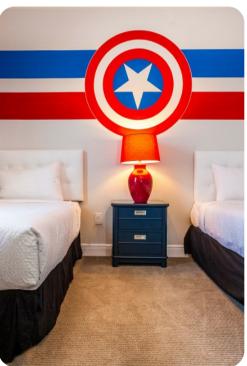

#### First floor

- Bedroom 3 Themed bedroom with 2 twin beds; en-suite bathroom includes double vanity and walk-in shower
- Bedroom 4 Themed bedroom with 2 twin beds; en-suite bathroom includes single vanity and walk-in shower
- Bedroom 5 King-size bed; Jack and Jill-style bathroom includes double vanity and walk-in shower.
- Bedroom 6 King-size bed; Jack and Jill-style bathroom includes double vanity and walk-in shower
- Bedroom 7 2 twin beds; Jack and Jill-style bathroom includes double vanity and bathtub/shower combination
- Bedroom 8 King-size bed; Jack and Jill-style bathroom includes double vanity and bathtub/shower combination