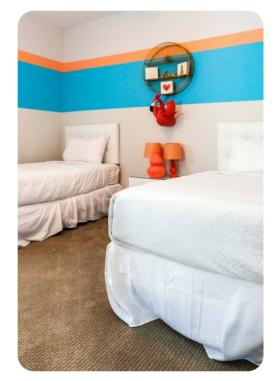

#### First floor

- Bedroom 3 Themed bedroom with 2 twin beds; en-suite bathroom includes double vanity and walk-in shower
- Bedroom 4 Themed bedroom with 2 twin beds; en-suite bathroom includes single vanity and walk-in shower
- Bedroom 5 King-size bed; Jack and Jill-style bathroom includes double vanity and walk-in shower.
- Bedroom 6 King-size bed; Jack and Jill-style bathroom includes double vanity and walk-in shower
- Bedroom 7 2 twin beds; Jack and Jill-style bathroom includes double vanity and bathtub/shower combination
- Bedroom 8 King-size bed; Jack and Jill-style bathroom includes double vanity and bathtub/shower combination