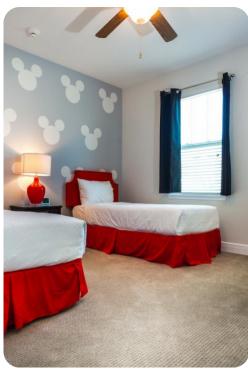

#### First floor

- Bedroom 3 Themed bedroom with 2 twin beds; en-suite bathroom includes double vanity and walk-in shower
- Bedroom 4 Themed bedroom with 2 twin beds; en-suite bathroom includes single vanity and walk-in shower
- Bedroom 5 King-size bed; Jack and Jill-style bathroom includes double vanity and walk-in shower.
- Bedroom 6 King-size bed; Jack and Jill-style bathroom includes double vanity and walk-in shower
- Bedroom 7 2 twin beds; Jack and Jill-style bathroom includes double vanity and bathtub/shower combination
- Bedroom 8 King-size bed; Jack and Jill-style bathroom includes double vanity and bathtub/shower combination