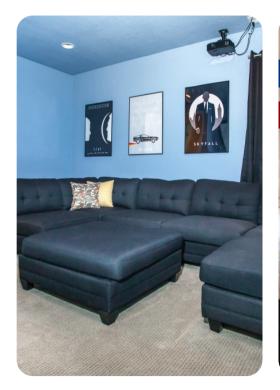

## Living area

- Open-plan living area
- Fully equipped kitchen with breakfast bar and seating
- Dining table and chairs
- Tastefully furnished downstairs living room with wall-mounted flat-screen TV and sofas
- Upstairs living/games area with flat-screen TV and sofas

### Home entertainment

- TVs in living areas and all bedrooms
- Home theater
- Games room