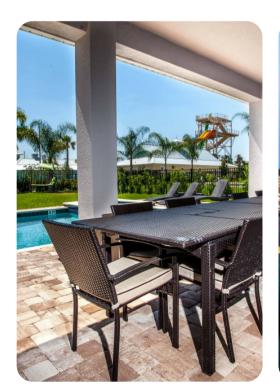

# Pool area

- Private pool
- Spillover tub
- BBQ
- Sunloungers
- Covered lanai with table and chairs
- Pool washroom