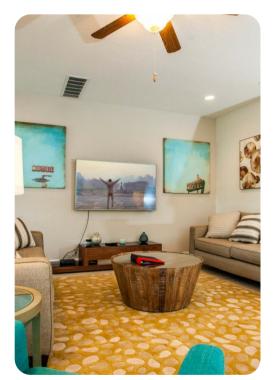

## Living area

- Open-plan living area
- Fully equipped kitchen with breakfast bar and seating
- Dining table and chairs
- Tastefully furnished downstairs living room with wall-mounted flat-screen TV and sofas
- Upstairs living/games area with flat-screen TV and sofas

### Home entertainment

- TVs in living areas and all bedrooms
- Home theater
- Games room