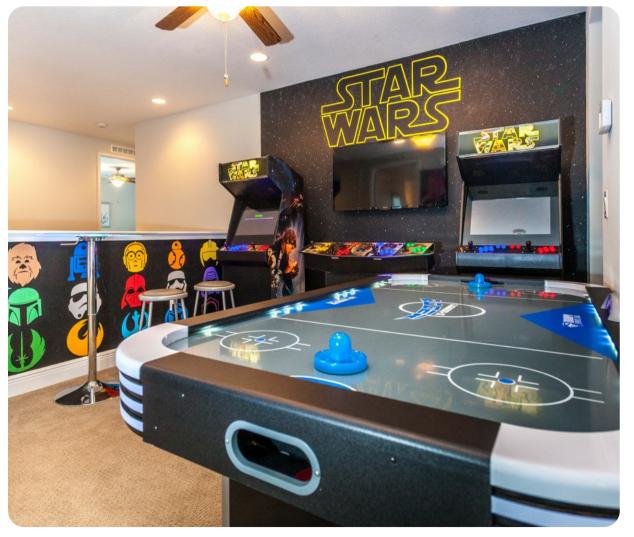

## Living area

- Open-plan living area
- Fully equipped kitchen with breakfast bar and seating
- Dining table and chairs
- Tastefully furnished downstairs living room with wall-mounted flat-screen TV and sofas
- Upstairs living/games area with flat-screen TV and sofas

### Home entertainment

- TVs in living areas and all bedrooms
- Home theater
- Games room