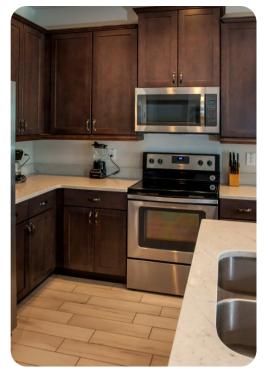

## Living area

- Open-plan living area
- Fully equipped kitchen with breakfast bar and seating
- Dining table and chairs
- Tastefully furnished downstairs living room with wall-mounted flat-screen TV and sofas
- Upstairs living/games area with flat-screen TV and sofas