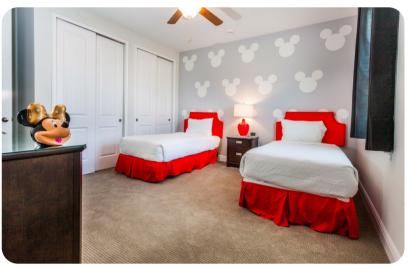

#### First floor

- Bedroom 3 Themed bedroom with 2 twin beds; en-suite bathroom includes double vanity and walk-in shower
- Bedroom 4 Themed bedroom with 2 twin beds; en-suite bathroom includes single vanity and walk-in shower
- Bedroom 5 King-size bed; Jack and Jill-style bathroom includes double vanity and walk-in shower.
- Bedroom 6 King-size bed; Jack and Jill-style bathroom includes double vanity and walk-in shower
- Bedroom 7 2 twin beds; Jack and Jill-style bathroom includes double vanity and bathtub/shower combination
- Bedroom 8 King-size bed; Jack and Jill-style bathroom includes double vanity and bathtub/shower combination