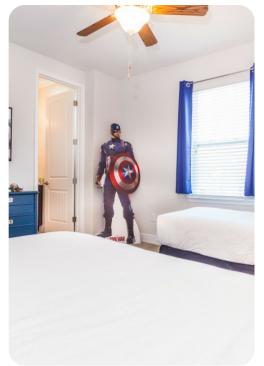

#### First floor

- Bedroom 3 Themed bedroom with 2 twin beds; en-suite bathroom includes double vanity and walk-in shower
- Bedroom 4 Themed bedroom with 2 twin beds; en-suite bathroom includes single vanity and walk-in shower
- Bedroom 5 King-size bed; Jack and Jill-style bathroom includes double vanity and walk-in shower.
- Bedroom 6 King-size bed; Jack and Jill-style bathroom includes double vanity and walk-in shower
- Bedroom 7 2 twin beds; Jack and Jill-style bathroom includes double vanity and bathtub/shower combination
- Bedroom 8 King-size bed; Jack and Jill-style bathroom includes double vanity and bathtub/shower combination