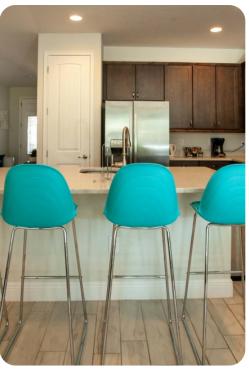

## Living area

- Open-plan living area
- Fully equipped kitchen with breakfast bar and seating
- Dining table and chairs
- Tastefully furnished downstairs living room with wall-mounted flat-screen TV and sofas
- Upstairs living/games area with flat-screen TV and sofas