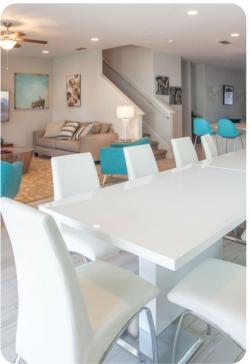

## Living area

- Open-plan living area
- Fully equipped kitchen with breakfast bar and seating
- Dining table and chairs
- Tastefully furnished downstairs living room with wall-mounted flat-screen TV and sofas
- Upstairs living/games area with flat-screen TV and sofas