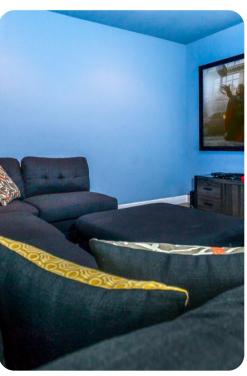

## Living area

- Open-plan living area
- Fully equipped kitchen with breakfast bar and seating
- Dining table and chairs
- Tastefully furnished downstairs living room with wall-mounted flat-screen TV and sofas
- Upstairs living/games area with flat-screen TV and sofas

### Home entertainment

- TVs in living areas and all bedrooms
- Home theater
- Games room