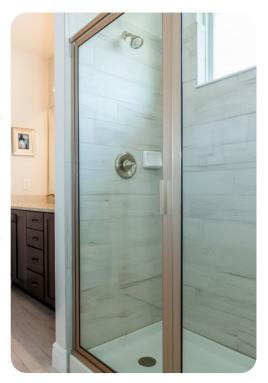

#### Ground floor

- Bedroom 1 King-size bed; en-suite bathroom includes double vanity, bathtub and walk-in shower
- Bedroom 2 King-size bed; en-suite bathroom includes double vanity, bathtub and walk-in shower. Access to pool lanai

#### First floor

- Bedroom 3 Themed bedroom with 2 twin beds; en-suite bathroom includes double vanity and walk-in shower
- Bedroom 4 Themed bedroom with 2 twin beds; en-suite bathroom includes single vanity and walk-in shower
- Bedroom 5 King-size bed; Jack and Jill-style bathroom includes double vanity and walk-in shower.
- Bedroom 6 King-size bed; Jack and Jill-style bathroom includes double vanity and walk-in shower
- Bedroom 7 2 twin beds; Jack and Jill-style bathroom includes double vanity and bathtub/shower combination
- Bedroom 8 King-size bed; Jack and Jill-style bathroom includes double vanity and bathtub/shower combination