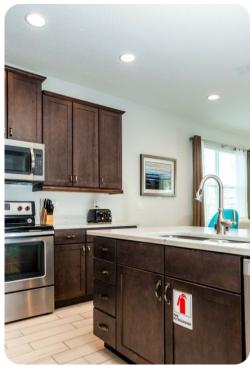

## Living area

- Open-plan living area
- Fully equipped kitchen with breakfast bar and seating
- Dining table and chairs
- Tastefully furnished downstairs living room with wall-mounted flat-screen TV and sofas
- Upstairs living/games area with flat-screen TV and sofas