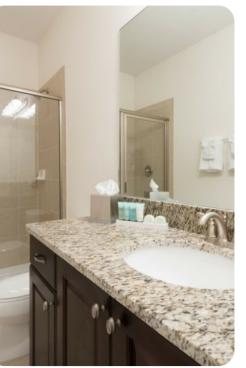

#### Ground floor

• Bedroom 1 - Queen-size bed; adjacent bathroom includes single vanity and walk-in shower

#### First floor

- Bedroom 2 King-size bed; en-suite bathroom includes double vanity, bathtub and walk-in shower
- Bedroom 3 2 twin beds; en-suite bathroom includes single vanity and walk-in shower
- Bedroom 4 Queen-size bed; en-suite bathroom includes single vanity and walk-in shower
- Bedroom 5 Queen-size bed, en-suite bathroom includes single vanity and walk-in shower