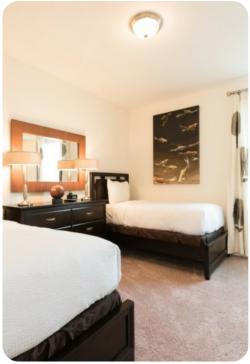

#### Bedrooms

#### First floor

- Bedroom 2 King-size bed; en-suite bathroom includes double vanity, bathtub and walk-in shower
- Bedroom 3 2 twin beds; en-suite bathroom includes single vanity and walk-in shower
- Bedroom 4 Queen-size bed; en-suite bathroom includes single vanity and walk-in shower
- Bedroom 5 Queen-size bed, en-suite bathroom includes single vanity and walk-in shower