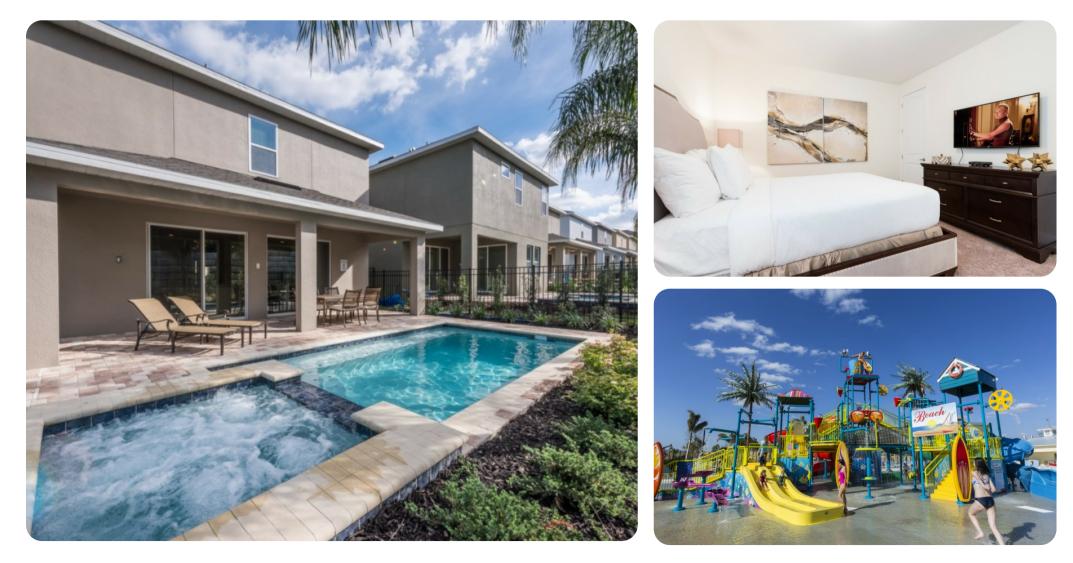

#### Key features

- 5 bedrooms
- 5 bathrooms
- Sleeps 10
- Private pool
- Spillover tub
- BBQ

### Pool area

- Private pool
- Spillover tub
- BBQ
- Sunloungers
- Covered lanai with table and chairs