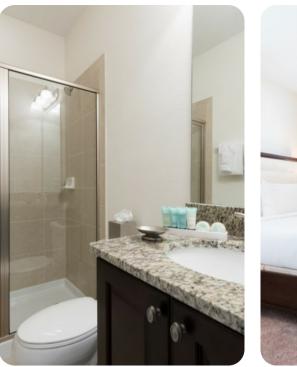

#### Ground floor

• Bedroom 1 - Queen-size bed; adjacent bathroom includes single vanity and walk-in shower

#### First floor

- Bedroom 2 King-size bed; en-suite bathroom includes double vanity, bathtub and walk-in shower
- Bedroom 3 2 twin beds; en-suite bathroom includes single vanity and walk-in shower
- Bedroom 4 Queen-size bed; en-suite bathroom includes single vanity and walk-in shower
- Bedroom 5 Queen-size bed, en-suite bathroom includes single vanity and walk-in shower