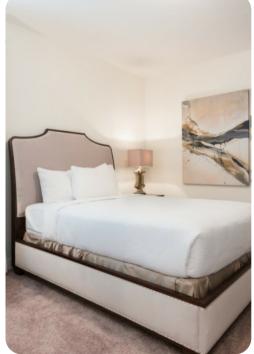

#### First floor

- Bedroom 2 King-size bed; en-suite bathroom includes double vanity, bathtub and walk-in shower
- Bedroom 3 2 twin beds; en-suite bathroom includes single vanity and walk-in shower
- Bedroom 4 Queen-size bed; en-suite bathroom includes single vanity and walk-in shower
- Bedroom 5 Queen-size bed, en-suite bathroom includes single vanity and walk-in shower