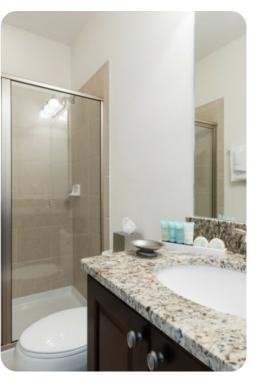

#### Ground floor

• Bedroom 1 - Queen-size bed; adjacent bathroom includes single vanity and walk-in shower

#### First floor

- Bedroom 2 King-size bed; en-suite bathroom includes double vanity, bathtub and walk-in shower
- Bedroom 3 2 twin beds; en-suite bathroom includes single vanity and walk-in shower
- Bedroom 4 Queen-size bed; en-suite bathroom includes single vanity and walk-in shower
- Bedroom 5 Queen-size bed, en-suite bathroom includes single vanity and walk-in shower