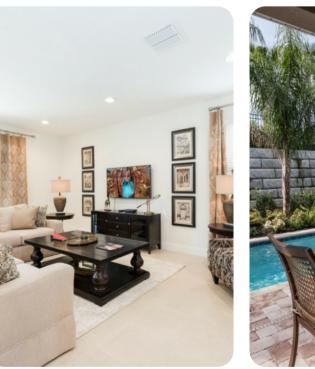

#### Living area

- Living area with sliding glass doors to pool terrace
- Large L-shaped sofa
- Flat-screen TV
- Fully equipped kitchen
- Stainless steel appliances
- Breakfast bar with seating
- Formal dining table

### Pool area

- Private pool
- Spillover tub
- BBQ
- Sunloungers
- Covered lanai with table and chairs