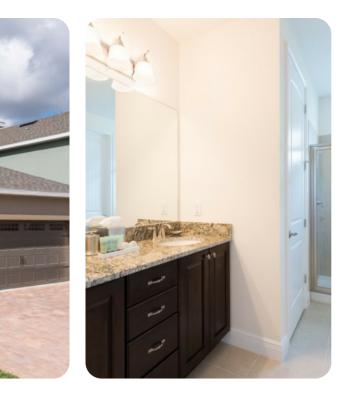

#### Ground floor

• Bedroom 1 - Queen-size bed; adjacent bathroom includes single vanity and walk-in shower

#### First floor

- Bedroom 2 King-size bed; en-suite bathroom includes double vanity, bathtub and walk-in shower
- Bedroom 3 2 twin beds; en-suite bathroom includes single vanity and walk-in shower
- Bedroom 4 Queen-size bed; en-suite bathroom includes single vanity and walk-in shower
- Bedroom 5 Queen-size bed, en-suite bathroom includes single vanity and walk-in shower