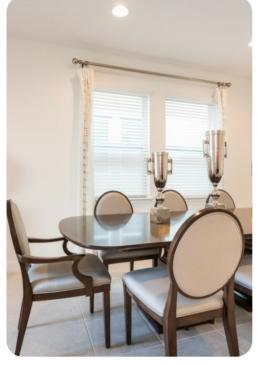

#### Living area

- Living area with sliding glass doors to pool terrace
- Large L-shaped sofa
- Flat-screen TV
- Fully equipped kitchen
- Stainless steel appliances
- Breakfast bar with seating
- Formal dining table