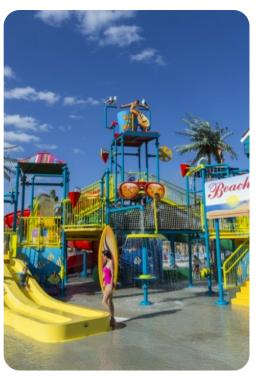

#### First floor

- Bedroom 2 King-size bed; en-suite bathroom includes double vanity, bathtub and walk-in shower
- Bedroom 3 2 twin beds; en-suite bathroom includes single vanity and walk-in shower
- Bedroom 4 Queen-size bed; en-suite bathroom includes single vanity and walk-in shower
- Bedroom 5 Queen-size bed, en-suite bathroom includes single vanity and walk-in shower