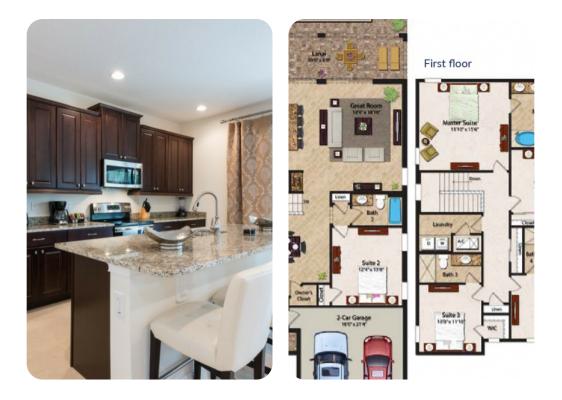

#### Bedrooms

#### Ground floor

• Bedroom 1 - Queen-size bed; adjacent bathroom includes single vanity and walk-in shower

#### First floor

- Bedroom 2 King-size bed; en-suite bathroom includes double vanity, bathtub and walk-in shower
- Bedroom 3 2 twin beds; en-suite bathroom includes single vanity and walk-in shower
- Bedroom 4 Queen-size bed; en-suite bathroom includes single vanity and walk-in shower
- Bedroom 5 Queen-size bed, en-suite bathroom includes single vanity and walk-in shower

#### Living area

- Living area with sliding glass doors to pool terrace
- Large L-shaped sofa
- Flat-screen TV
- Fully equipped kitchen
- Stainless steel appliances
- Breakfast bar with seating
- Formal dining table