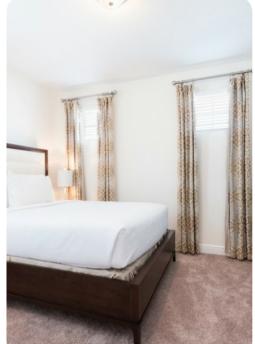

#### Bedrooms

#### Ground floor

• Bedroom 1 - Queen-size bed; adjacent bathroom includes single vanity and walk-in shower

#### First floor

- Bedroom 2 King-size bed; en-suite bathroom includes double vanity, bathtub and walk-in shower
- Bedroom 3 2 twin beds; en-suite bathroom includes single vanity and walk-in shower
- Bedroom 4 Queen-size bed; en-suite bathroom includes single vanity and walk-in shower
- Bedroom 5 Queen-size bed, en-suite bathroom includes single vanity and walk-in shower