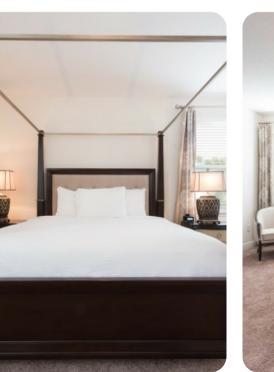

#### First floor

- Bedroom 2 King-size bed; en-suite bathroom includes double vanity, bathtub and walk-in shower
- Bedroom 3 2 twin beds; en-suite bathroom includes single vanity and walk-in shower
- Bedroom 4 Queen-size bed; en-suite bathroom includes single vanity and walk-in shower
- Bedroom 5 Queen-size bed, en-suite bathroom includes single vanity and walk-in shower