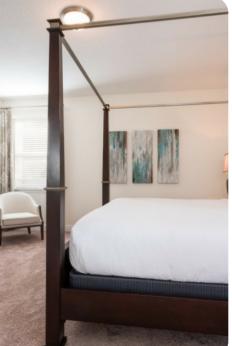

#### First floor

- Bedroom 2 King-size bed; en-suite bathroom includes double vanity, bathtub and walk-in shower
- Bedroom 3 2 twin beds; en-suite bathroom includes single vanity and walk-in shower
- Bedroom 4 Queen-size bed; en-suite bathroom includes single vanity and walk-in shower
- Bedroom 5 Queen-size bed, en-suite bathroom includes single vanity and walk-in shower