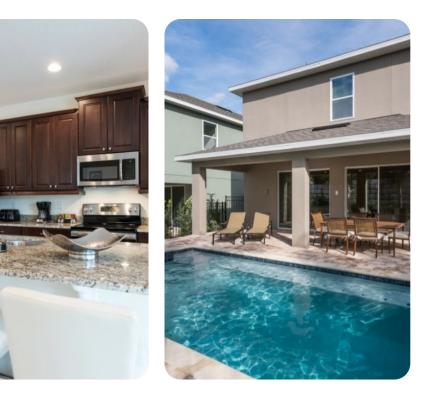

#### Living area

- Living area with sliding glass doors to pool terrace
- Large L-shaped sofa
- Flat-screen TV
- Fully equipped kitchen
- Stainless steel appliances
- Breakfast bar with seating
- Formal dining table

### Pool area

- Private pool
- Spillover tub
- BBQ
- Sunloungers
- Covered lanai with table and chairs