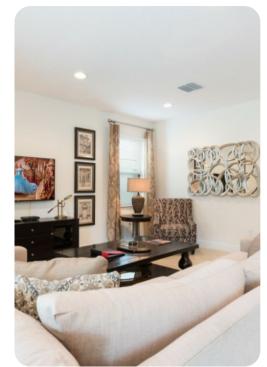

#### Living area

- Living area with sliding glass doors to pool terrace
- Large L-shaped sofa
- Flat-screen TV
- Fully equipped kitchen
- Stainless steel appliances
- Breakfast bar with seating
- Formal dining table