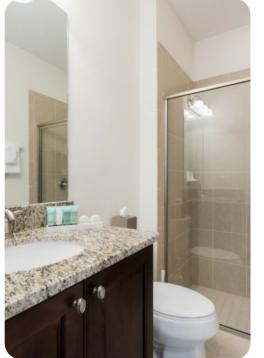

#### Ground floor

• Bedroom 1 - Queen-size bed; adjacent bathroom includes single vanity and walk-in shower

#### First floor

- Bedroom 2 King-size bed; en-suite bathroom includes double vanity, bathtub and walk-in shower
- Bedroom 3 2 twin beds; en-suite bathroom includes single vanity and walk-in shower
- Bedroom 4 Queen-size bed; en-suite bathroom includes single vanity and walk-in shower
- Bedroom 5 Queen-size bed, en-suite bathroom includes single vanity and walk-in shower